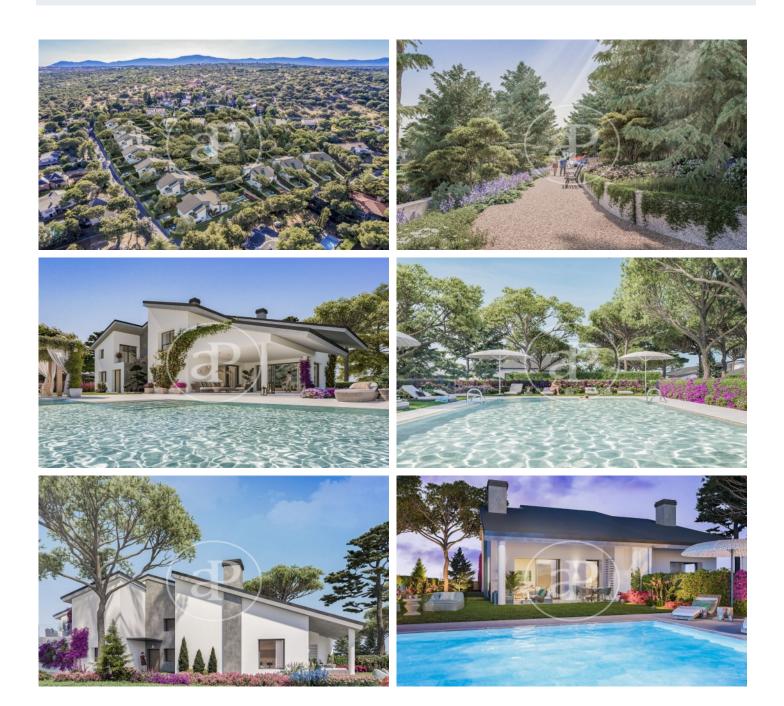

# New development for sale Parquelagos.

Private and gated community with communal gardens and swimming pools, comprising 28 semi-detached villas, all with more than 169 m<sup>2</sup> + 500 m<sup>2</sup> of private plot. One of them, a detached villa of more than 350 m<sup>2</sup> and 2.000 m<sup>2</sup> of private plot. This new development is located in La Colonia de Torrelodones, in the northwest area of Madrid and in a protected area of the regional park of the middle course of the Guadarrama, specifically in the urbanisation Los Jarales, 4 km from the centre of Galapagar. Very well communicated by bus to any point of interest, shopping areas, schools, universities and train station. The community is situated on a plot of 20.742 m<sup>2</sup> consolidated with various species of trees. The development will feature bright three and four-bedroom homes, surrounded by a very natural environment and equipped with maximum energy efficiency and sustainability. There are various types of homes, all with different prices, depending on m<sup>2</sup>, orientation, location within the development, etc. The residential complex offers communal areas for the whole family, in an unbeatable enclave for its vegetation, with large natural garden areas and communal swimming pool. The building work has begun, call us and reserve yours. Can you imagine living here?

### (Parquelagos - Puente Nuevo)

Ref: ONM2311001

The information about any property is not binding to any offer or contract. Any verbal or written declaration made by aProperties with regards to the value or condition of the property should not be considered accurate or factual. The pictures make reference to some parts of the property at the times that they were taken. The areas, dimensions and distances that are given are approximate and should be checked by the client. The images are computer generated and are just an approximate indication of the real appearance of the property; these may change at any time. The information with regards to the property may also change at any time.