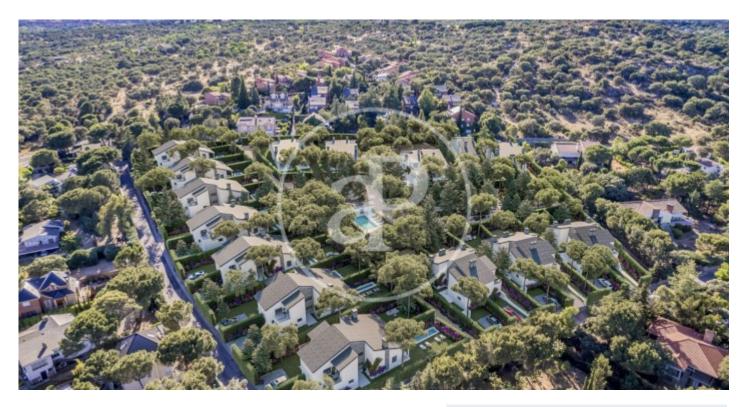

# New development for sale Parquelagos.

Private and gated community with communal gardens and swimming pools, comprising 28 semi-detached villas, all with more than 169 m<sup>2</sup> + 500 m<sup>2</sup> of private plot. One of them, a detached villa of more than 350 m<sup>2</sup> and 2.000 m<sup>2</sup> of private plot. This new development is located in La Colonia de Torrelodones, in the northwest area of Madrid and in a protected area of the regional park of the middle course of the Guadarrama, specifically in the urbanisation Los Jarales, 4 km from the centre of Galapagar. Very well communicated by bus to any point of interest, shopping areas, schools, universities and train station. The community is situated on a plot of 20.742 m<sup>2</sup> consolidated with various species of trees. The development will feature bright three and four-bedroom homes, surrounded by a very natural environment and equipped with maximum energy efficiency and sustainability. There are various types of homes, all with different prices, depending on m<sup>2</sup>, orientation, location within the development, etc. The residential complex offers communal areas for the whole family, in an unbeatable enclave for its vegetation, with large natural garden areas and communal swimming pool. The building work has begun, call us and reserve yours. Can you imagine living here?