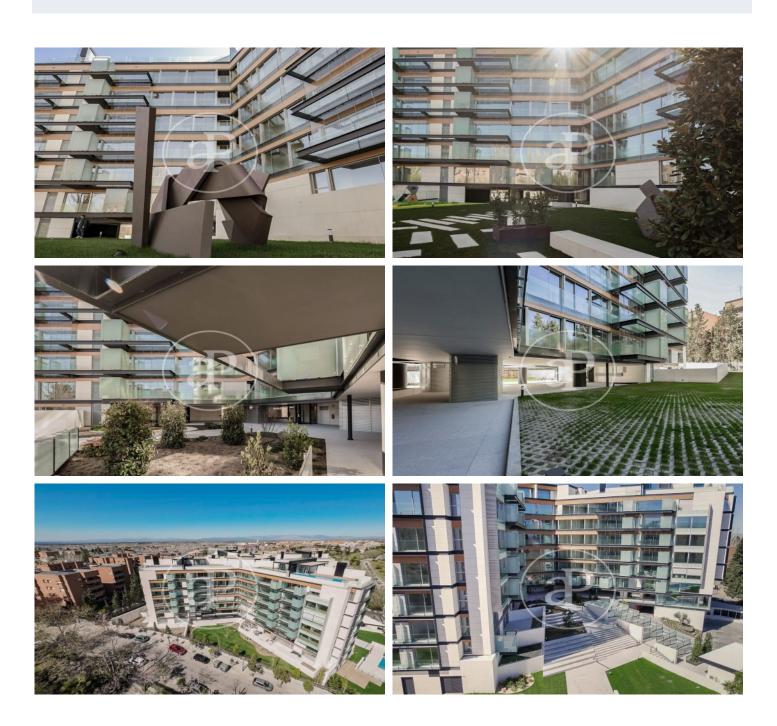

## New development for sale in Mirasierra.

Last duplex penthouses with terrace and private swimming pool and ground floor duplex with garden. The ground floor apartments have 2 parking spaces and the penthouses have 3 parking spaces. Designed by the prestigious architectural firm Bueso Inchausti & Rein, this unique building has become an icon of Madrid's architecture thanks to its avant-garde design with an X-shaped floor plan. Ground floor apartments with garden and duplex penthouses with private swimming pool, 3 and 4 bedroom homes, modern and sophisticated: from the materials used such as the glass of its façade to the careful interior design, managing to create unique spaces. The luxury qualities of Residencial Mirasierra are a distinctive feature that sets it apart from other real estate projects in Madrid. The homes have high quality finishes and materials that ensure a high level experience. The interior spaces have been designed with great attention to detail and comfort, using noble materials such as glass, wood and steel, which create an elegant and sophisticated atmosphere. All of this is accompanied by the latest technology applied to construction: advanced domotic systems and energy efficient sol [...]

## **FEATURES**

Surface 197 m<sup>2</sup> / 69 m<sup>2</sup> terrace

4 Rooms

3 Toilets 1 Restrooms

✓ Views

✓ Lift

Heating

✓ Security

✓ AACC

✓ Concierge

✓ Terrace

✓ Conclerge✓ Has parking

remace

✓ Backyard

✓ Pool

✓ Gym