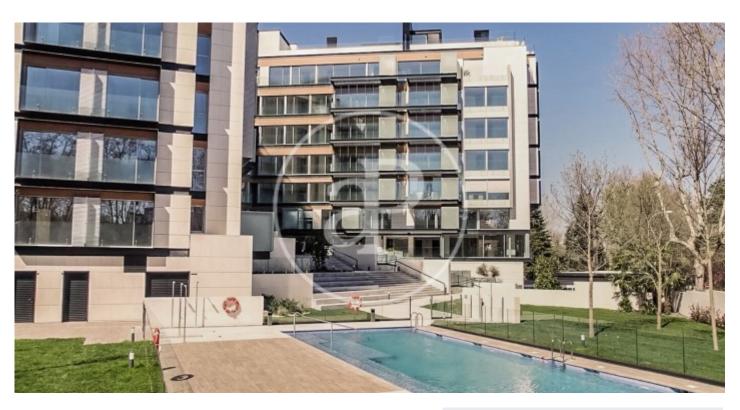

## New development for sale in Mirasierra.

Last duplex penthouses with terrace and private swimming pool and ground floor duplex with garden. The ground floor apartments have 2 parking spaces and the penthouses have 3 parking spaces. Designed by the prestigious architectural firm Bueso Inchausti & Rein, this unique building has become an icon of Madrid's architecture thanks to its avant-garde design with an X-shaped floor plan. Ground floor apartments with garden and duplex penthouses with private swimming pool, 3 and 4 bedroom homes, modern and sophisticated: from the materials used such as the glass of its façade to the careful interior design, managing to create unique spaces. The luxury qualities of Residencial Mirasierra are a distinctive feature that sets it apart from other real estate projects in Madrid. The homes have high quality finishes and materials that ensure a high level experience. The interior spaces have been designed with great attention to detail and comfort, using noble materials such as glass, wood and steel, which create an elegant and sophisticated atmosphere. All of this is accompanied by the latest technology applied to construction: advanced domotic systems and energy efficient sol [...]

✓ AACC

✓ Concierge

✓ Terrace

✓ Conclerge✓ Has parking

remace

✓ Backyard

✓ Pool

✓ Gym