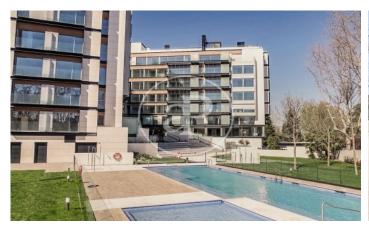

## New development for sale in Mirasierra.

Last duplex penthouses with terrace and private swimming pool and ground floor duplex with garden. The ground floor apartments have 2 parking spaces and the penthouses have 3 parking spaces. Designed by the prestigious architectural firm Bueso Inchausti & Rein, this unique building has become an icon of Madrid's architecture thanks to its avant-garde design with an X-shaped floor plan. Ground floor apartments with garden and duplex penthouses with private swimming pool, 3 and 4 bedroom homes, modern and sophisticated: from the materials used such as the glass of its façade to the careful interior design, managing to create unique spaces. The luxury qualities of Residencial Mirasierra are a distinctive feature that sets it apart from other real estate projects in Madrid. The homes have high quality finishes and materials that ensure a high level experience. The interior spaces have been designed with great attention to detail and comfort, using noble materials such as glass, wood and steel, which create an elegant and sophisticated atmosphere. All of this is accompanied by the latest technology applied to construction: advanced domotic systems and energy efficient sol [...]

✓ AACC

✓ Concierge

✓ Terrace

✓ Conclerge✓ Has parking

remace

✓ Backyard

✓ Pool

✓ Gym