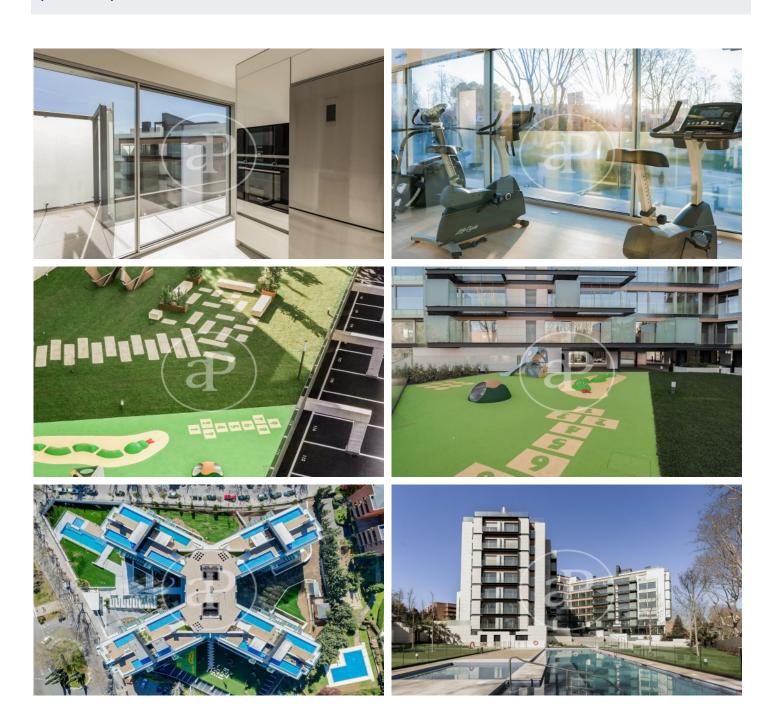

## New development for sale in Mirasierra.

Last duplex penthouses with terrace and private swimming pool and ground floor duplex with garden. The ground floor apartments have 2 parking spaces and the penthouses have 3 parking spaces. Designed by the prestigious architectural firm Bueso Inchausti & Rein, this unique building has become an icon of Madrid's architecture thanks to its avant-garde design with an X-shaped floor plan. Ground floor apartments with garden and duplex penthouses with private swimming pool, 3 and 4 bedroom homes, modern and sophisticated: from the materials used such as the glass of its façade to the careful interior design, managing to create unique spaces. The luxury qualities of Residencial Mirasierra are a distinctive feature that sets it apart from other real estate projects in Madrid. The homes have high quality finishes and materials that ensure a high level experience. The interior spaces have been designed with great attention to detail and comfort, using noble materials such as glass, wood and steel, which create an elegant and sophisticated atmosphere. All of this is accompanied by the latest technology applied to construction: advanced domotic systems and energy efficient sol [...]

✓ AACC

✓ Concierge

✓ Terrace

✓ Conclerge✓ Has parking

remace

✓ Backyard

✓ Pool

✓ Gym