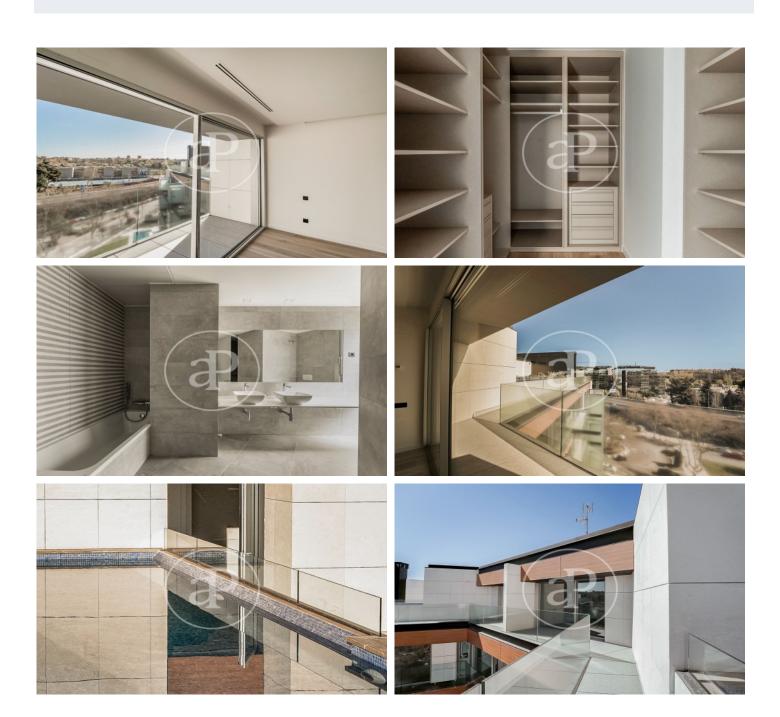

## New development for sale in Mirasierra.

Last duplex penthouses with terrace and private swimming pool and ground floor duplex with garden. The ground floor apartments have 2 parking spaces and the penthouses have 3 parking spaces. Designed by the prestigious architectural firm Bueso Inchausti & Rein, this unique building has become an icon of Madrid's architecture thanks to its avant-garde design with an X-shaped floor plan. Ground floor apartments with garden and duplex penthouses with private swimming pool, 3 and 4 bedroom homes, modern and sophisticated: from the materials used such as the glass of its façade to the careful interior design, managing to create unique spaces. The luxury qualities of Residencial Mirasierra are a distinctive feature that sets it apart from other real estate projects in Madrid. The homes have high quality finishes and materials that ensure a high level experience. The interior spaces have been designed with great attention to detail and comfort, using noble materials such as glass, wood and steel, which create an elegant and sophisticated atmosphere. All of this is accompanied by the latest technology applied to construction: advanced domotic systems and energy efficient sol [...]

## **FEATURES**

Surface 284 m<sup>2</sup> / 126 m<sup>2</sup> terrace

4 Rooms

3 Toilets 1 Restrooms

✓ Views

✓ Lift

Heating

✓ Security

✓ AACC

✓ Concierge

✓ Terrace

✓ Conclerge✓ Has parking

✓ Terrace✓ Backyard

✓ Pool

✓ Gym

Price 1,890,000 €