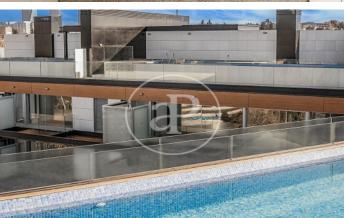

## New development for sale in Mirasierra.

Last duplex penthouses with terrace and private swimming pool and ground floor duplex with garden. The ground floor apartments have 2 parking spaces and the penthouses have 3 parking spaces. Designed by the prestigious architectural firm Bueso Inchausti & Rein, this unique building has become an icon of Madrid's architecture thanks to its avant-garde design with an X-shaped floor plan. Ground floor apartments with garden and duplex penthouses with private swimming pool, 3 and 4 bedroom homes, modern and sophisticated: from the materials used such as the glass of its façade to the careful interior design, managing to create unique spaces. The luxury qualities of Residencial Mirasierra are a distinctive feature that sets it apart from other real estate projects in Madrid. The homes have high quality finishes and materials that ensure a high level experience. The interior spaces have been designed with great attention to detail and comfort, using noble materials such as glass, wood and steel, which create an elegant and sophisticated atmosphere. All of this is accompanied by the latest technology applied to construction: advanced domotic systems and energy efficient sol [...]

✓ AACC

✓ Concierge

✓ Terrace

✓ Conclerge✓ Has parking

✓ Terrace✓ Backyard

✓ Pool

✓ Gym

Price 1,890,000 €