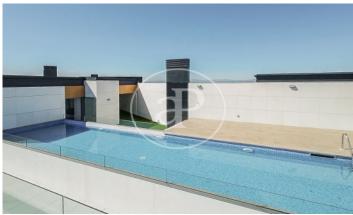

## New development for sale in Mirasierra.

Last duplex penthouses with terrace and private swimming pool and ground floor duplex with garden. The ground floor apartments have 2 parking spaces and the penthouses have 3 parking spaces. Designed by the prestigious architectural firm Bueso Inchausti & Rein, this unique building has become an icon of Madrid's architecture thanks to its avant-garde design with an X-shaped floor plan. Ground floor apartments with garden and duplex penthouses with private swimming pool, 3 and 4 bedroom homes, modern and sophisticated: from the materials used such as the glass of its façade to the careful interior design, managing to create unique spaces. The luxury qualities of Residencial Mirasierra are a distinctive feature that sets it apart from other real estate projects in Madrid. The homes have high quality finishes and materials that ensure a high level experience. The interior spaces have been designed with great attention to detail and comfort, using noble materials such as glass, wood and steel, which create an elegant and sophisticated atmosphere. All of this is accompanied by the latest technology applied to construction: advanced domotic systems and energy efficient sol [...]

✓ AACC

✓ Concierge

✓ Terrace

✓ Conclerge✓ Has parking

✓ Terrace✓ Backyard

✓ Pool

✓ Gym

Price 1,890,000 €