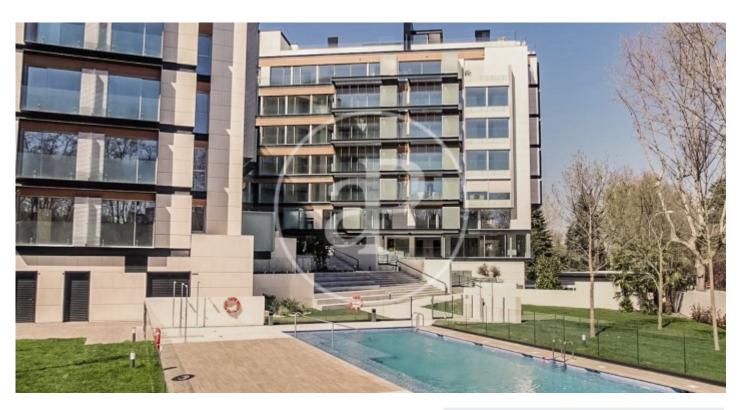

## New development for sale in Mirasierra.

Last duplex penthouses with terrace and private swimming pool and ground floor duplex with garden. The ground floor apartments have 2 parking spaces and the penthouses have 3 parking spaces. Designed by the prestigious architectural firm Bueso Inchausti & Rein, this unique building has become an icon of Madrid's architecture thanks to its avant-garde design with an X-shaped floor plan. Ground floor apartments with garden and duplex penthouses with private swimming pool, 3 and 4 bedroom homes, modern and sophisticated: from the materials used such as the glass of its façade to the careful interior design, managing to create unique spaces. The luxury qualities of Residencial Mirasierra are a distinctive feature that sets it apart from other real estate projects in Madrid. The homes have high quality finishes and materials that ensure a high level experience. The interior spaces have been designed with great attention to detail and comfort, using noble materials such as glass, wood and steel, which create an elegant and sophisticated atmosphere. All of this is accompanied by the latest technology applied to construction: advanced domotic systems and energy efficient sol [...]

✓ AACC

✓ Concierge

✓ Terrace

✓ Conclerge✓ Has parking

✓ Terrace✓ Backyard

✓ Pool

✓ Gym

Price 1,890,000 €