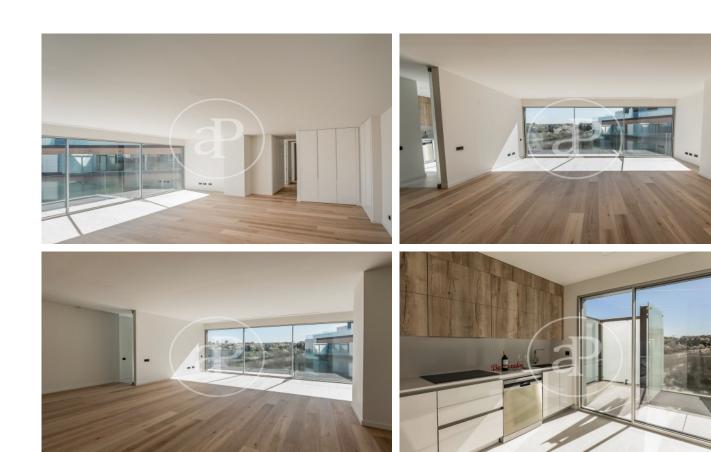

## New development for sale in Mirasierra.

Last duplex penthouses with terrace and private swimming pool and ground floor duplex with garden. The ground floor apartments have 2 parking spaces and the penthouses have 3 parking spaces. Designed by the prestigious architectural firm Bueso Inchausti & Rein, this unique building has become an icon of Madrid's architecture thanks to its avant-garde design with an X-shaped floor plan. Ground floor apartments with garden and duplex penthouses with private swimming pool, 3 and 4 bedroom homes, modern and sophisticated: from the materials used such as the glass of its façade to the careful interior design, managing to create unique spaces. The luxury qualities of Residencial Mirasierra are a distinctive feature that sets it apart from other real estate projects in Madrid. The homes have high quality finishes and materials that ensure a high level experience. The interior spaces have been designed with great attention to detail and comfort, using noble materials such as glass, wood and steel, which create an elegant and sophisticated atmosphere. All of this is accompanied by the latest technology applied to construction: advanced domotic systems and energy efficient sol [...]

## **FEATURES**

Surface 284 m<sup>2</sup> / 126 m<sup>2</sup> terrace

- 4 Rooms
- 3 Toilets 1 Restrooms
- ✓ Views
- ✓ Lift
- Heating
- Security
- ✓ AACC
- ✓ Concierge
- ✓ Terrace
- ✓ Has parking
- Backyard
- ✓ Pool
- ✓ Gym