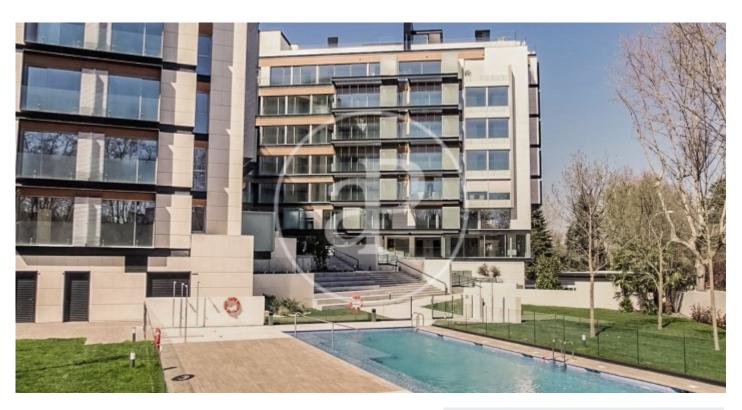

## New development for sale in Mirasierra.

Last duplex penthouses with terrace and private swimming pool and ground floor duplex with garden. The ground floor apartments have 2 parking spaces and the penthouses have 3 parking spaces. Designed by the prestigious architectural firm Bueso Inchausti & Rein, this unique building has become an icon of Madrid's architecture thanks to its avant-garde design with an X-shaped floor plan. Ground floor apartments with garden and duplex penthouses with private swimming pool, 3 and 4 bedroom homes, modern and sophisticated: from the materials used such as the glass of its façade to the careful interior design, managing to create unique spaces. The luxury qualities of Residencial Mirasierra are a distinctive feature that sets it apart from other real estate projects in Madrid. The homes have high quality finishes and materials that ensure a high level experience. The interior spaces have been designed with great attention to detail and comfort, using noble materials such as glass, wood and steel, which create an elegant and sophisticated atmosphere. All of this is accompanied by the latest technology applied to construction: advanced domotic systems and energy efficient sol [...]

## **FEATURES**

Surface 284 m<sup>2</sup> / 126 m<sup>2</sup> terrace

- 4 Rooms
- 3 Toilets 1 Restrooms
- ✓ Views
- ✓ Lift
- Heating
- Security
- ✓ AACC
- ✓ Concierge
- ✓ Terrace
- ✓ Has parking
- Backyard
- ✓ Pool
- ✓ Gym