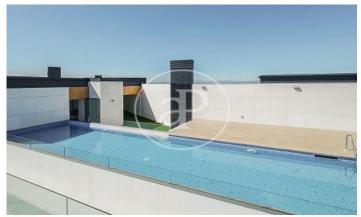

## New development for sale in Mirasierra.

Last duplex penthouses with terrace and private swimming pool and ground floor duplex with garden. The ground floor apartments have 2 parking spaces and the penthouses have 3 parking spaces. Designed by the prestigious architectural firm Bueso Inchausti & Rein, this unique building has become an icon of Madrid's architecture thanks to its avant-garde design with an X-shaped floor plan. Ground floor apartments with garden and duplex penthouses with private swimming pool, 3 and 4 bedroom homes, modern and sophisticated: from the materials used such as the glass of its façade to the careful interior design, managing to create unique spaces. The luxury qualities of Residencial Mirasierra are a distinctive feature that sets it apart from other real estate projects in Madrid. The homes have high quality finishes and materials that ensure a high level experience. The interior spaces have been designed with great attention to detail and comfort, using noble materials such as glass, wood and steel, which create an elegant and sophisticated atmosphere. All of this is accompanied by the latest technology applied to construction: advanced domotic systems and energy efficient sol [...]

## **FEATURES**

Surface 284 m<sup>2</sup> / 126 m<sup>2</sup> terrace

- 4 Rooms
- 3 Toilets 1 Restrooms
- ✓ Views
- ✓ Lift
- Heating
- Security
- ✓ AACC
- ✓ Concierge
- ✓ Terrace
- ✓ Has parking
- Backyard
- ✓ Pool
- ✓ Gym