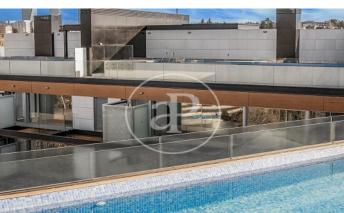

## New development for sale in Mirasierra.

Last duplex penthouses with terrace and private swimming pool and ground floor duplex with garden. The ground floor apartments have 2 parking spaces and the penthouses have 3 parking spaces. Designed by the prestigious architectural firm Bueso Inchausti & Rein, this unique building has become an icon of Madrid's architecture thanks to its avant-garde design with an X-shaped floor plan. Ground floor apartments with garden and duplex penthouses with private swimming pool, 3 and 4 bedroom homes, modern and sophisticated: from the materials used such as the glass of its façade to the careful interior design, managing to create unique spaces. The luxury qualities of Residencial Mirasierra are a distinctive feature that sets it apart from other real estate projects in Madrid. The homes have high quality finishes and materials that ensure a high level experience. The interior spaces have been designed with great attention to detail and comfort, using noble materials such as glass, wood and steel, which create an elegant and sophisticated atmosphere. All of this is accompanied by the latest technology applied to construction: advanced domotic systems and energy efficient sol [...]

## **FEATURES**

Surface 284 m<sup>2</sup> / 126 m<sup>2</sup> terrace

- 4 Rooms
- 3 Toilets 1 Restrooms
- ✓ Views
- ✓ Lift
- Heating
- Security
- ✓ AACC
- ✓ Concierge
- ✓ Terrace
- ✓ Has parking
- Backyard
- ✓ Pool
- ✓ Gym