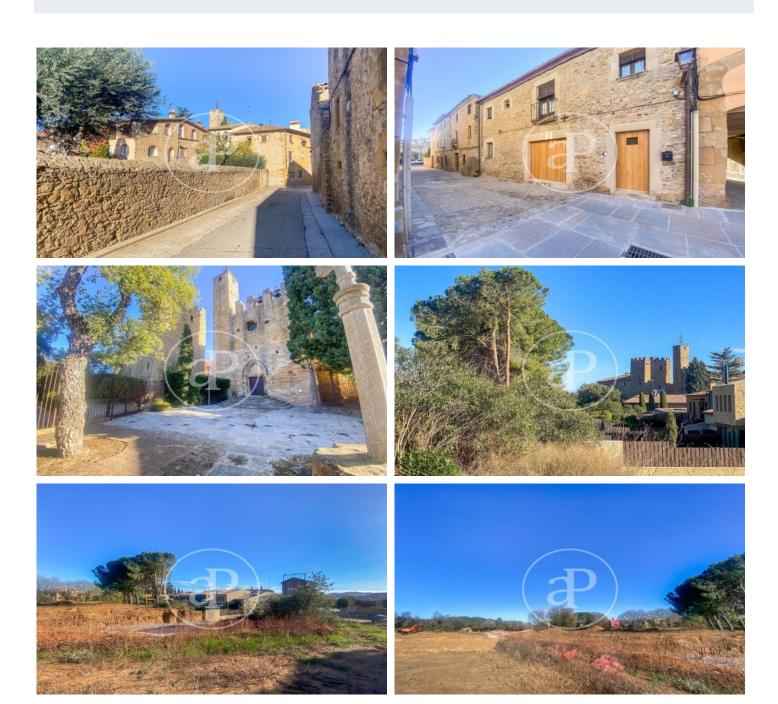

## New building (work) for sale in Forallac

LAST 3 HOUSES AVAILABLE Exclusive houses designed by the architect Damian Ribas with all the essence of the Empordà style. It is a project of 12 houses in community of owners where you can decide your own style of house, both in space, distribution and finishes. The houses are structured on the first floor creating patios and porches to enjoy outdoor living. It has gardens in large plots, private pool, private parking area at street level and garage at ground level. The flexibility of the project allows to adapt the distribution and fully customize the finishes. The overall design is focused on preserving the privacy of the houses and the orientation is strategically designed to enjoy the views towards the historic center of Vulpellac. All the houses enjoy large windows and the roof tiles are recovered from different directions. The vegetation is absolutely Mediterranean to give it a fully integrated environment. The renderings shown correspond to one of the projects and the plans are indicative of the houses that can be designed. Vulpellac is a small village of just 900 inhabitants built in the 9th century with an old town center structured around the castle and the par [...]