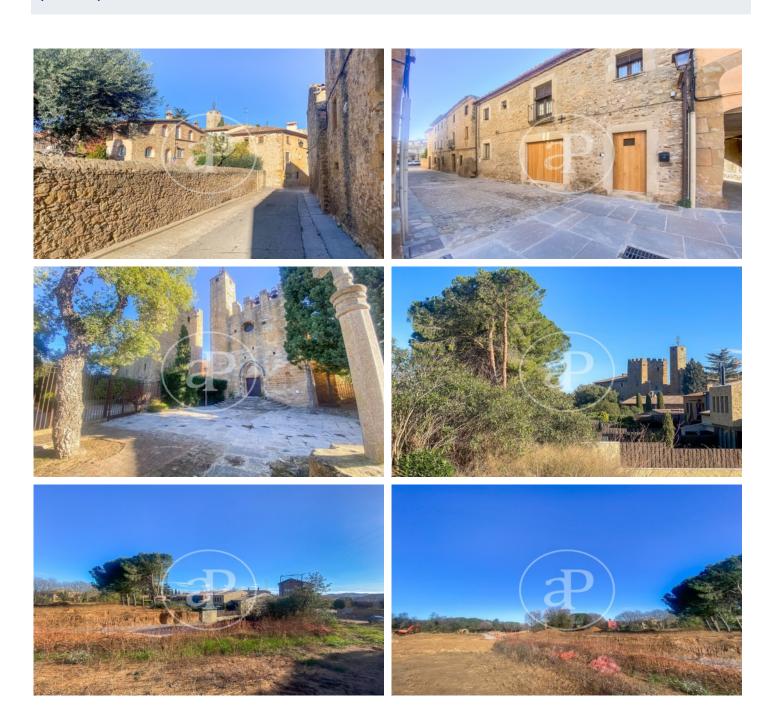

## New building (work) for sale in Forallac

LAST 3 HOUSES AVAILABLE Exclusive houses designed by the architect Damian Ribas with all the essence of the Empordà style. It is a project of 12 houses in community of owners where you can decide your own style of house, both in space, distribution and finishes. The houses are structured on the first floor creating patios and porches to enjoy outdoor living. It has gardens in large plots, private pool, private parking area at street level and garage at ground level. The flexibility of the project allows to adapt the distribution and fully customize the finishes. The overall design is focused on preserving the privacy of the houses and the orientation is strategically designed to enjoy the views towards the historic center of Vulpellac. All the houses enjoy large windows and the roof tiles are recovered from different directions. The vegetation is absolutely Mediterranean to give it a fully integrated environment. The renderings shown correspond to one of the projects and the plans are indicative of the houses that can be designed. Vulpellac is a small village of just 900 inhabitants built in the 9th century with an old town center structured around the castle and the par [...]