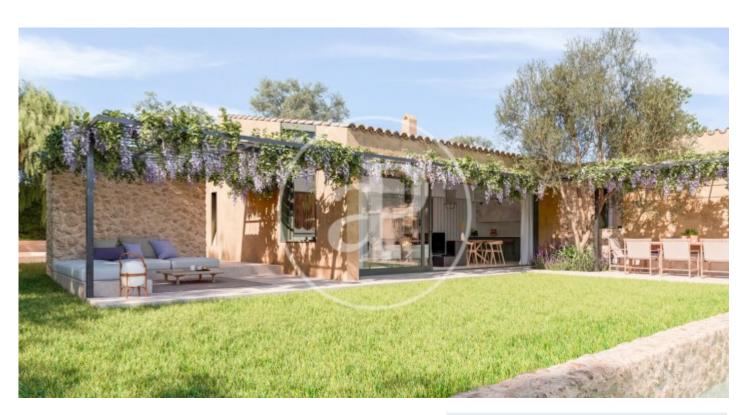

## New building (work) for sale in Forallac

LAST 3 HOUSES AVAILABLE Exclusive houses designed by the architect Damian Ribas with all the essence of the Empordà style. It is a project of 12 houses in community of owners where you can decide your own style of house, both in space, distribution and finishes. The houses are structured on the first floor creating patios and porches to enjoy outdoor living. It has gardens in large plots, private pool, private parking area at street level and garage at ground level. The flexibility of the project allows to adapt the distribution and fully customize the finishes. The overall design is focused on preserving the privacy of the houses and the orientation is strategically designed to enjoy the views towards the historic center of Vulpellac. All the houses enjoy large windows and the roof tiles are recovered from different directions. The vegetation is absolutely Mediterranean to give it a fully integrated environment. The renderings shown correspond to one of the projects and the plans are indicative of the houses that can be designed. Vulpellac is a small village of just 900 inhabitants built in the 9th century with an old town center structured around the castle and the par [...]

## Forallac

Surface 153 m<sup>2</sup> - 304 m<sup>2</sup> Units 12 Completion Q3 2025

- ✓ Views
- Has parking
- Heating
- ✓ Boxroom
- ✓ AACC
- ✓ Terrace
- Backyard
- ✓ Pool

PRICE UPON REQUEST