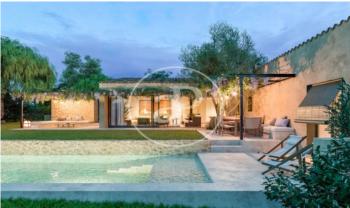

## New building (work) for sale in Forallac

LAST 3 HOUSES AVAILABLE Exclusive houses designed by the architect Damian Ribas with all the essence of the Empordà style. It is a project of 12 houses in community of owners where you can decide your own style of house, both in space, distribution and finishes. The houses are structured on the first floor creating patios and porches to enjoy outdoor living. It has gardens in large plots, private pool, private parking area at street level and garage at ground level. The flexibility of the project allows to adapt the distribution and fully customize the finishes. The overall design is focused on preserving the privacy of the houses and the orientation is strategically designed to enjoy the views towards the historic center of Vulpellac. All the houses enjoy large windows and the roof tiles are recovered from different directions. The vegetation is absolutely Mediterranean to give it a fully integrated environment. The renderings shown correspond to one of the projects and the plans are indicative of the houses that can be designed. Vulpellac is a small village of just 900 inhabitants built in the 9th century with an old town center structured around the castle and the par [...]

## Forallac

Surface 153 m<sup>2</sup> - 304 m<sup>2</sup> Units 12 Completion Q3 2025

- ✓ Views
- Has parking
- Heating
- ✓ Boxroom
- ✓ AACC
- ✓ Terrace
- Backyard
- ✓ Pool

PRICE UPON REQUEST