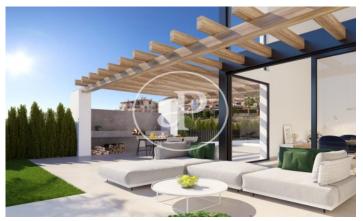

## New building (work) for sale with Terrace in Finestrat

new building (work) with Terrace and views in Finestrat., swimming pool and garden.

## **Finestrat**

Surface 145 m² - 342 m² Completion Q3 2022

- ✓ Views
- ✓ Terrace
- Backyard
- ✓ Pool

Price from 865,000 €

(Finestrat) Ref: ONV2209002