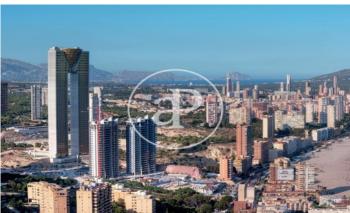

## New building (work) for sale with Terrace in Finestrat

new building (work) with Terrace and views in Finestrat., swimming pool and garden.

## **Finestrat**

Surface 145 m² - 342 m² Completion Q3 2022

- ✓ Views
- ✓ Terrace
- Backyard
- ✓ Pool

Price from 865,000 €

(Finestrat) Ref: ONV2209002