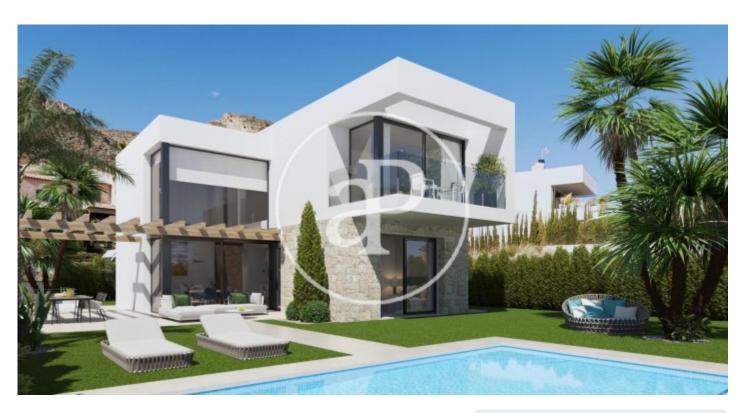

## New building (work) for sale with Terrace in Finestrat

new building (work) with Terrace and views in Finestrat., swimming pool and garden.

## **Finestrat**

Surface 145 m² - 342 m² Completion Q3 2022

- ✓ Views
- ✓ Terrace
- Backyard
- ✓ Pool

Price from 865,000 €

(Finestrat) Ref: ONV2209002