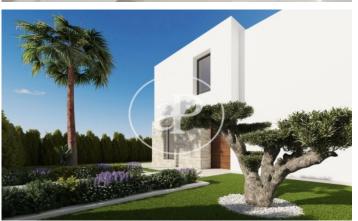

## New building (work) for sale with Terrace in Finestrat

new building (work) with Terrace and views in Finestrat., swimming pool and garden.

## **Finestrat**

Surface 145 m² - 342 m² Completion Q3 2022

- ✓ Views
- ✓ Terrace
- Backyard
- ✓ Pool

Price from 865,000 €

(Finestrat) Ref: ONV2209002