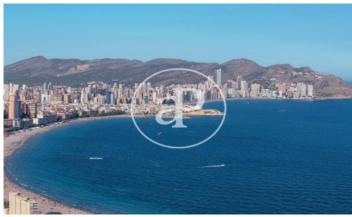

## New building (work) for sale with Terrace in Finestrat

new building (work) with Terrace and views in Finestrat., swimming pool and garden.

## **Finestrat**

Surface 145 m² - 342 m² Completion Q3 2022

- ✓ Views
- ✓ Terrace
- Backyard
- ✓ Pool

Price from 865,000 €

(Finestrat) Ref: ONV2209002