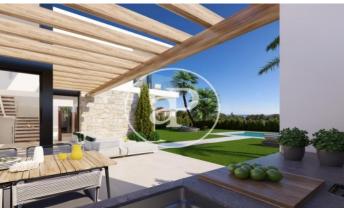

## New building (work) for sale with Terrace in Finestrat

new building (work) with Terrace and views in Finestrat., swimming pool and garden.

## **Finestrat**

Surface 145 m² - 342 m² Completion Q3 2022

- ✓ Views
- ✓ Terrace
- Backyard
- ✓ Pool

Price from 865,000 €

(Finestrat) Ref: ONV2209002