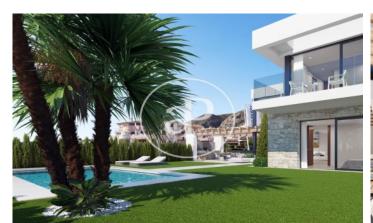

## New building (work) for sale with Terrace in Finestrat

new building (work) with Terrace and views in Finestrat., swimming pool and garden.

## **Finestrat**

Surface 145 m² - 342 m² Completion Q3 2022

- ✓ Views
- ✓ Terrace
- Backyard
- ✓ Pool

Price from 865,000 €

(Finestrat) Ref: ONV2209002