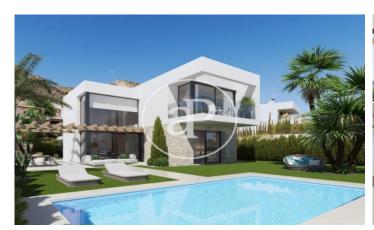

## New building (work) for sale with Terrace in Finestrat

new building (work) with Terrace and views in Finestrat., swimming pool and garden.

## **Finestrat**

Surface 145 m² - 342 m² Completion Q3 2022

- ✓ Views
- ✓ Terrace
- Backyard
- ✓ Pool

Price from 865,000 €

(Finestrat) Ref: ONV2209002