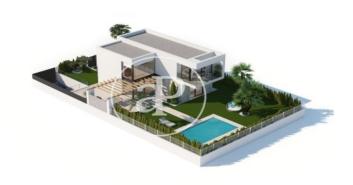

## New building (work) for sale with Terrace in Finestrat

new building (work) with Terrace and views in Finestrat., swimming pool and garden.

## **Finestrat**

Surface 145 m² - 342 m² Completion Q3 2022

- ✓ Views
- ✓ Terrace
- Backyard
- ✓ Pool

Price from 865,000 €

(Finestrat) Ref: ONV2209002

## Units in this development

| Туре  | Unit      | Surface            | Bedrooms | Bathrooms | Price       | State     |
|-------|-----------|--------------------|----------|-----------|-------------|-----------|
| House | Principal | 249 m²             | 3        | 3         | € 1,050,000 | Available |
| House | Principal | 249 m²             | 3        | 3         | € 1,050,000 | Available |
| House | Principal | 249 m <sup>2</sup> | 3        | 3         | € 1,095,000 | Available |
| House | Principal | 249 m <sup>2</sup> | 3        | 3         | € 1,050,000 | Available |
| House | Principal | 342 m <sup>2</sup> | 3        | 3         | € 1,250,000 | Available |
| House | Principal | 145 m <sup>2</sup> | 3        | 3         | € 865,000   | Available |
| House | Principal | 145 m <sup>2</sup> | 3        | 3         | € 865,000   | Available |
| House | Principal | 145 m²             | 3        | 3         | € 865,000   | Available |
| House | Principal | 145 m <sup>2</sup> | 3        | 3         | € 865,000   | Available |
| House | Principal | 145 m <sup>2</sup> | 3        | 3         | € 865,000   | Available |
| House | Principal | 145 m <sup>2</sup> | 3        | 3         | € 865,000   | Available |