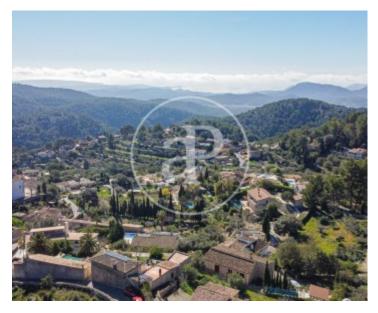

## Urban land for sale of approximately 1.

100 sqm with all the supplies at the foot of the plot, located in Galilea, a picturesque mountain village in the south-western part of the Tramuntana mountain range in the municipality of Puigpunyent. It is 18 km from Palma, 4 km from Puigpunyent and 11 km from Calvià. Surrounded by mountains and Mediterranean forests with narrow sloping streets and small stone houses. The most popular place in the locality is located in the vicinity of the church. From here you can enjoy spectacular panoramic views of the bay and the majestic mountains. Nestled in the mountains, Puigpunyent offers the possibility of numerous routes

through the mountains, especially the walks through Galilea and the itineraries in the public estate of Galatzó, one of the largest estates in Mallorca, located in the municipality of Calvià and bordering the municipalities of Puigpunyent, Andratx and Estellencs. Don't miss the opportunity to build your house in this idyllic corner of Mallorca. Discover the tranquillity and beauty of Galilea, and make this urban land the canvas for your dreams.