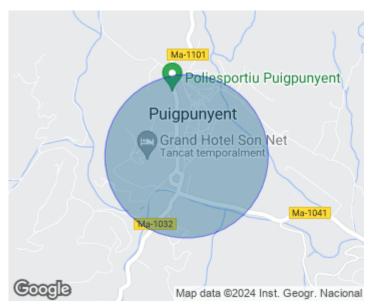

## Urban land for sale of approximately 1.

100 sqm with all the supplies at the foot of the plot, located in Galilea, a picturesque mountain village in the south-western part of the Tramuntana mountain range in the municipality of Puigpunyent. It is 18 km from Palma, 4 km from Puigpunyent and 11 km from Calvià. Surrounded by mountains and Mediterranean forests with narrow sloping streets and small stone houses. The most popular place in the locality is located in the vicinity of the church. From here you can enjoy spectacular panoramic views of the bay and the majestic mountains. Nestled in the mountains, Puigpunyent offers the possibility of numerous routes