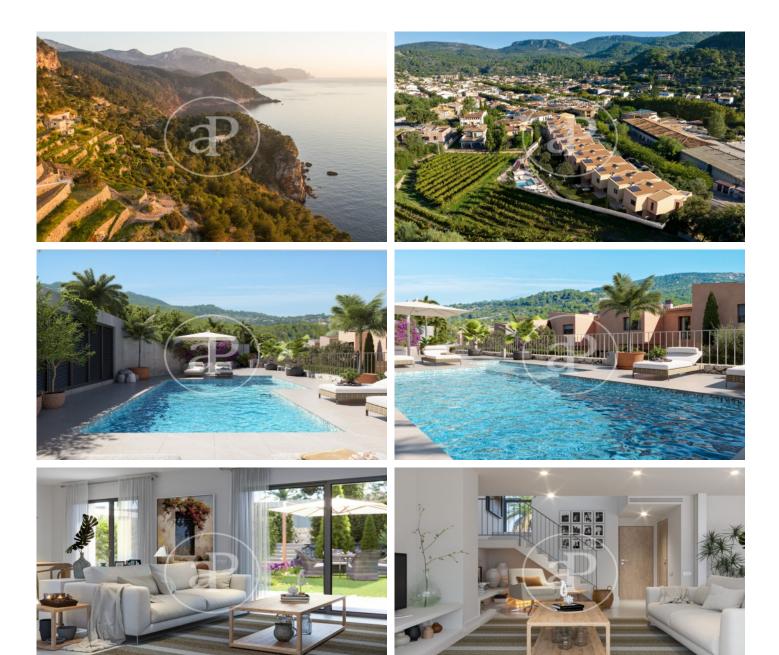

# House for sale in Esporles

Es Voltor is a project of 13 semi-detached houses with two floors, with an architecture in the most authentic Majorcan style. Each property has 3 bedrooms, 2 bathrooms (1 en-suite) and a toilet. The properties have a spacious living-dining room opening onto the terrace and a fully fitted and equipped kitchen. All properties have large southwest facing terraces and private gardens with access to the communal area with swimming pool and gardens. This traditional Mallorcan style development offers you all the details for your maximum comfort, in accordance with the new European building quality standards, guaranteeing the highest level of soundproofing and thermal insulation. The kitchen comes furnished and equipped with Siemens or similar appliances with oven, induction hob and extractor hood. The bathrooms have a suspended wooden unit, shower with level shower tray and all the built-in taps of the Tres brand. Large-format Saloni porcelain tiles have been chosen for all the rooms in the house, and this in its anti-slip version for the terraces. Underfloor heating in all rooms guarantees maximum comfort. Each property will have a private parking space with direct and independen [...]

Esporles - Puigpunyent - Estellencs - Banyalbufa Puigpunyent

Surface 142 m<sup>2</sup> - 166 m<sup>2</sup> Units 13 Completion Q3 2025

Views

- Heating
- Furnished
- Terrace
- Backyard
- Pool
- Has parking