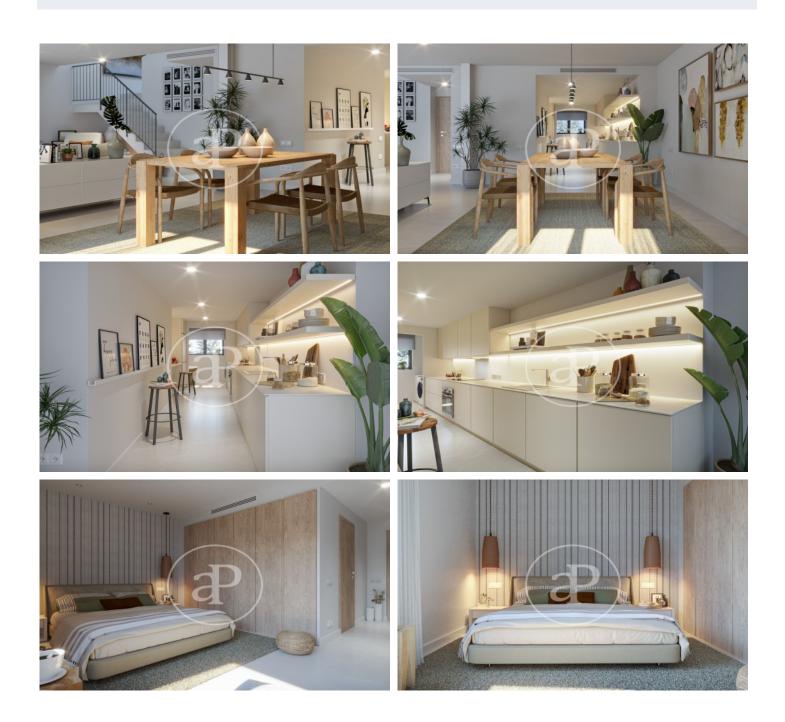

# House for sale in Esporles

Es Voltor is a project of 13 semi-detached houses with two floors, with an architecture in the most authentic Majorcan style. Each property has 3 bedrooms, 2 bathrooms (1 en-suite) and a toilet. The properties have a spacious living-dining room opening onto the terrace and a fully fitted and equipped kitchen. All properties have large southwest facing terraces and private gardens with access to the communal area with swimming pool and gardens. This traditional Mallorcan style development offers you all the details for your maximum comfort, in accordance with the new European building quality standards, guaranteeing the highest level of soundproofing and thermal insulation. The kitchen comes furnished and equipped with Siemens or similar appliances with oven, induction hob and extractor hood. The bathrooms have a suspended wooden unit, shower with level shower tray and all the built-in taps of the Tres brand. Large-format Saloni porcelain tiles have been chosen for all the rooms in the house, and this in its anti-slip version for the terraces. Underfloor heating in all rooms guarantees maximum comfort. Each property will have a private parking space with direct and independen [...]