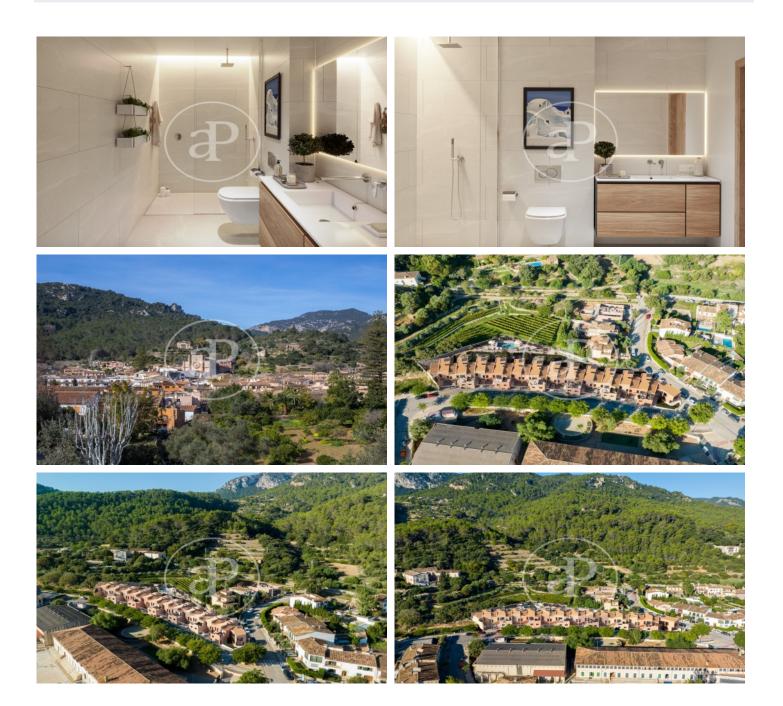

# House for sale in Esporles

Es Voltor is a project of 13 semi-detached houses with two floors, with an architecture in the most authentic Majorcan style. Each property has 3 bedrooms, 2 bathrooms (1 en-suite) and a toilet. The properties have a spacious living-dining room opening onto the terrace and a fully fitted and equipped kitchen. All properties have large southwest facing terraces and private gardens with access to the communal area with swimming pool and gardens. This traditional Mallorcan style development offers you all the details for your maximum comfort, in accordance with the new European building quality standards, guaranteeing the highest level of soundproofing and thermal insulation. The kitchen comes furnished and equipped with Siemens or similar appliances with oven, induction hob and extractor hood. The bathrooms have a suspended wooden unit, shower with level shower tray and all the built-in taps of the Tres brand. Large-format Saloni porcelain tiles have been chosen for all the rooms in the house, and this in its anti-slip version for the terraces. Underfloor heating in all rooms guarantees maximum comfort. Each property will have a private parking space with direct and independen [...]

Esporles - Puigpunyent - Estellencs - Banyalbufa Puigpunyent

Surface 142 m<sup>2</sup> - 166 m<sup>2</sup> Units 13 Completion Q3 2025

Views

- Heating
- Furnished
- Terrace
- Backyard
- Pool
- Has parking