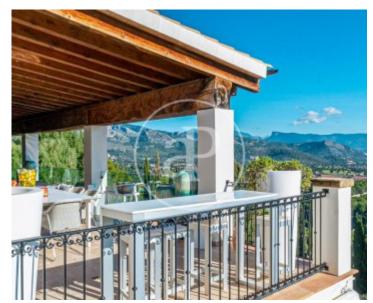

## It is a villa that combines luxury, comfort and spectacular views.

Spread over a plot of 10.000 sqm, it offers a large and beautiful living space. The first floor houses a very spacious and incredibly bright double living room with wooden beamed ceilings and large windows that span one entire side of the house, offering stunning views of the valley. The kitchen is fully equipped with white goods. From the living room there is access to a huge, fully equipped terrace, perfect for enjoying the Mediterranean climate. On the ground floor are the bedrooms. All of them are very spacious and bright. The outdoor space is beautifully landscaped and offers a variety of

amenities, a 15 metre swimming pool, providing options for outdoor entertainment and recreation. The villa is an architectural gem that combines modern elegance with functionality, providing an exceptional home in a stunning setting. Can you imagine living here? We look forward to your call!