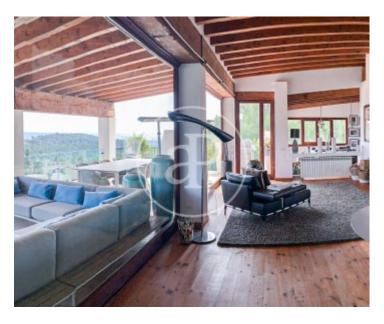

## It is a villa that combines luxury, comfort and spectacular views.

Spread over a plot of 10.000 sqm, it offers a large and beautiful living space. The first floor houses a very spacious and incredibly bright double living room with wooden beamed ceilings and large windows that span one entire side of the house, offering stunning views of the valley. The kitchen is fully equipped with white goods. From the living room there is access to a huge, fully equipped terrace, perfect for enjoying the Mediterranean climate. On the ground floor are the bedrooms. All of them are very spacious and bright. The outdoor space is beautifully landscaped and offers a variety of