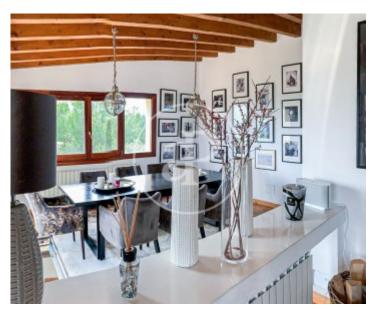

## It is a villa that combines luxury, comfort and spectacular views.

Spread over a plot of 10.000 sqm, it offers a large and beautiful living space. The first floor houses a very spacious and incredibly bright double living room with wooden beamed ceilings and large windows that span one entire side of the house, offering stunning views of the valley. The kitchen is fully equipped with white goods. From the living room there is access to a huge, fully equipped terrace, perfect for enjoying the Mediterranean climate. On the ground floor are the bedrooms. All of them are very spacious and bright. The outdoor space is beautifully landscaped and offers a variety of