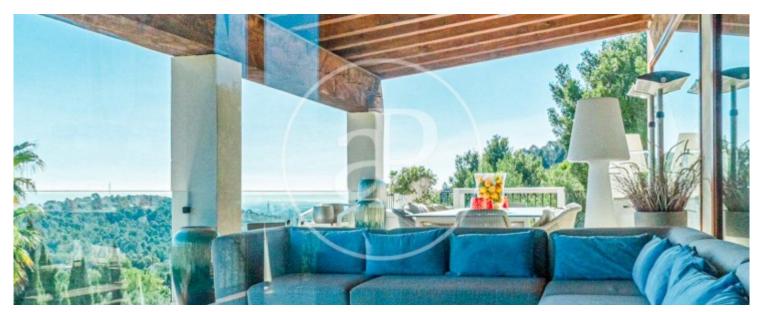

## It is a villa that combines luxury, comfort and spectacular views.

Spread over a plot of 10.000 sqm, it offers a large and beautiful living space. The first floor houses a very spacious and incredibly bright double living room with wooden beamed ceilings and large windows that span one entire side of the house, offering stunning views of the valley. The kitchen is fully equipped with white goods. From the living room there is access to a huge, fully equipped terrace, perfect for enjoying the Mediterranean climate. On the ground floor are the bedrooms. All of them are very spacious and bright. The outdoor space is beautifully landscaped and offers a variety of

amenities, a 15 metre swimming pool, providing options for outdoor entertainment and recreation. The villa is an architectural gem that combines modern elegance with functionality, providing an exceptional home in a stunning setting. Can you imagine living here? We look forward to your call!