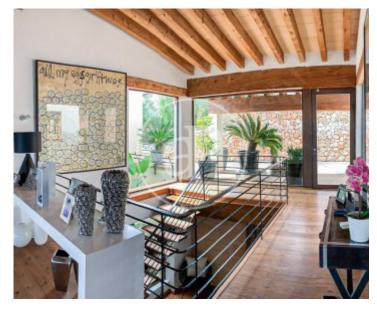

## It is a villa that combines luxury, comfort and spectacular views.

Spread over a plot of 10.000 sqm, it offers a large and beautiful living space. The first floor houses a very spacious and incredibly bright double living room with wooden beamed ceilings and large windows that span one entire side of the house, offering stunning views of the valley. The kitchen is fully equipped with white goods. From the living room there is access to a huge, fully equipped terrace, perfect for enjoying the Mediterranean climate. On the ground floor are the bedrooms. All of them are very spacious and bright. The outdoor space is beautifully landscaped and offers a variety of