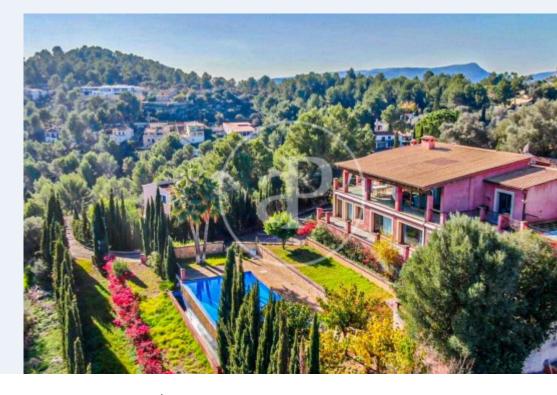

## House for rent in Ses Rotgetes

## It is a villa that combines luxury, comfort and spectacular views.

Spread over a plot of 10.000 sqm, it offers a large and beautiful living space. The first floor houses a very spacious and incredibly bright double living room with wooden beamed ceilings and large windows that span one entire side of the house, offering stunning views of the valley. The kitchen is fully equipped with white goods. From the living room there is access to a huge, fully equipped terrace, perfect for enjoying the Mediterranean climate. On the ground floor are the bedrooms. All of them are very spacious and bright. The outdoor space is beautifully landscaped and offers a variety of

amenities, a 15 metre swimming pool, providing options for outdoor entertainment and recreation. The villa is an architectural gem that combines modern elegance with functionality, providing an exceptional home in a stunning setting. Can you imagine living here? We look forward to your call!