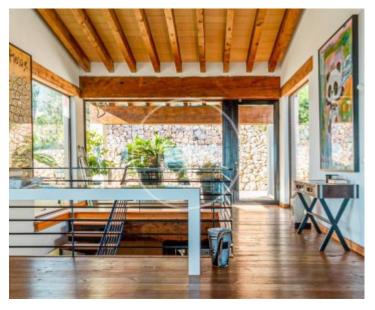

## It is a villa that combines luxury, comfort and spectacular views.

Spread over a plot of 10.000 sqm, it offers a large and beautiful living space. The first floor houses a very spacious and incredibly bright double living room with wooden beamed ceilings and large windows that span one entire side of the house, offering stunning views of the valley. The kitchen is fully equipped with white goods. From the living room there is access to a huge, fully equipped terrace, perfect for enjoying the Mediterranean climate. On the ground floor are the bedrooms. All of them are very spacious and bright. The outdoor space is beautifully landscaped and offers a variety of