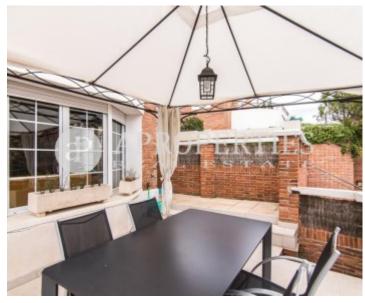

## We find this great corner house in La Mallola of four floors with 380sqm.

On the ground floor there is an entrance hall with a large built-in wardrobe and a dressing room leading to the living-dining room with access to a terrace of 35sqm with a beautiful tent and fantastic views, a fully equipped kitchen and a toilet. On the first floor we have the night area with a master suite with whirlpool bath and two double bedrooms sharing a bathroom. All bedrooms have fitted wardrobes. On the second floor we find two bedrooms, a bathroom and a beautiful solarium of 10sqm with sea views. The basement has a laundry room, a service bathroom and a huge multi-purpose room