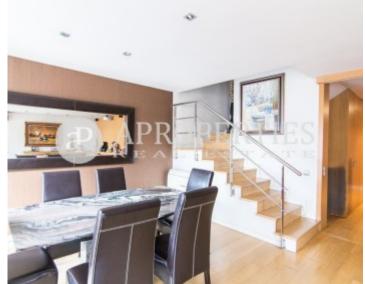

## We find this great corner house in La Mallola of four floors with 380sqm.

On the ground floor there is an entrance hall with a large built-in wardrobe and a dressing room leading to the living-dining room with access to a terrace of 35sqm with a beautiful tent and fantastic views, a fully equipped kitchen and a toilet. On the first floor we have the night area with a master suite with whirlpool bath and two double bedrooms sharing a bathroom. All bedrooms have fitted wardrobes. On the second floor we find two bedrooms, a bathroom and a beautiful solarium of 10sqm with sea views. The basement has a laundry room, a service bathroom and a huge multi-purpose room