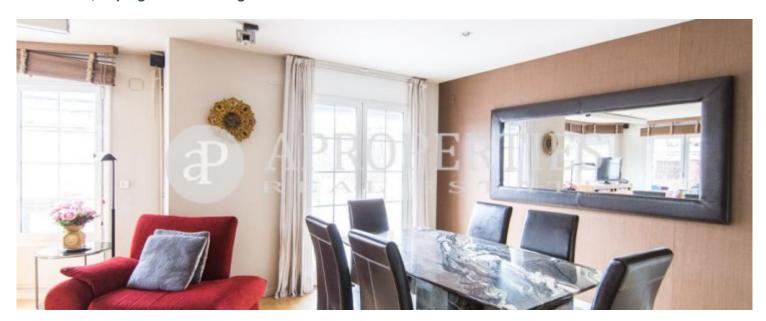

## We find this great corner house in La Mallola of four floors with 380sqm.

On the ground floor there is an entrance hall with a large built-in wardrobe and a dressing room leading to the living-dining room with access to a terrace of 35sqm with a beautiful tent and fantastic views, a fully equipped kitchen and a toilet. On the first floor we have the night area with a master suite with whirlpool bath and two double bedrooms sharing a bathroom. All bedrooms have fitted wardrobes. On the second floor we find two bedrooms, a bathroom and a beautiful solarium of 10sqm with sea views. The basement has a laundry room, a service bathroom and a huge multi-purpose room