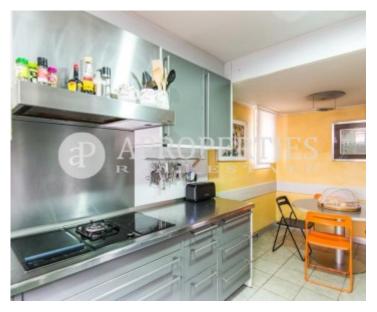

## We find this great corner house in La Mallola of four floors with 380sqm.

On the ground floor there is an entrance hall with a large built-in wardrobe and a dressing room leading to the living-dining room with access to a terrace of 35sqm with a beautiful tent and fantastic views, a fully equipped kitchen and a toilet. On the first floor we have the night area with a master suite with whirlpool bath and two double bedrooms sharing a bathroom. All bedrooms have fitted wardrobes. On the second floor we find two bedrooms, a bathroom and a beautiful solarium of 10sqm with sea views. The basement has a laundry room, a service bathroom and a huge multi-purpose room