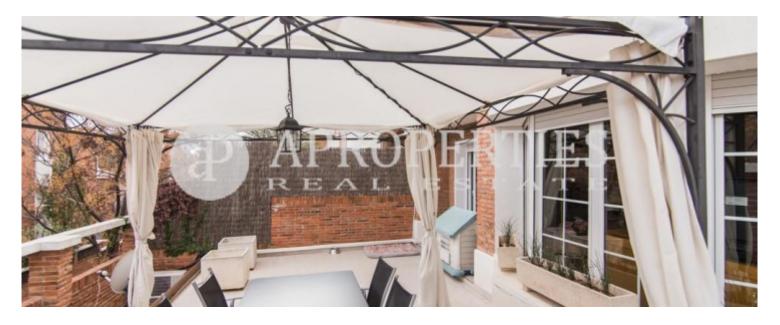

## We find this great corner house in La Mallola of four floors with 380sqm.

On the ground floor there is an entrance hall with a large built-in wardrobe and a dressing room leading to the living-dining room with access to a terrace of 35sqm with a beautiful tent and fantastic views, a fully equipped kitchen and a toilet. On the first floor we have the night area with a master suite with whirlpool bath and two double bedrooms sharing a bathroom. All bedrooms have fitted wardrobes. On the second floor we find two bedrooms, a bathroom and a beautiful solarium of 10sqm with sea views. The basement has a laundry room, a service bathroom and a huge multi-purpose room

soundproofed of 80sqm. The parking has space for two cars and a storage area. Partially furnished and available in May 2017.

Contact us.

we will be happy to assist you, to offer you more details and information.