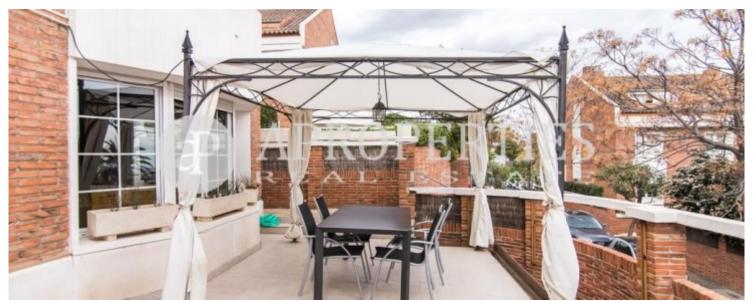

## We find this great corner house in La Mallola of four floors with 380sqm.

On the ground floor there is an entrance hall with a large built-in wardrobe and a dressing room leading to the living-dining room with access to a terrace of 35sqm with a beautiful tent and fantastic views, a fully equipped kitchen and a toilet. On the first floor we have the night area with a master suite with whirlpool bath and two double bedrooms sharing a bathroom. All bedrooms have fitted wardrobes. On the second floor we find two bedrooms, a bathroom and a beautiful solarium of 10sqm with sea views. The basement has a laundry room, a service bathroom and a huge multi-purpose room