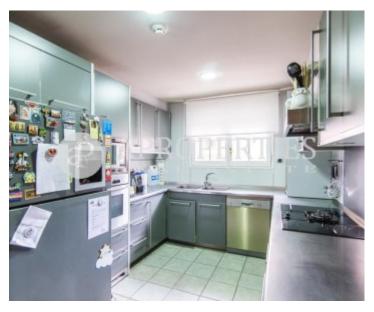

## We find this great corner house in La Mallola of four floors with 380sqm.

On the ground floor there is an entrance hall with a large built-in wardrobe and a dressing room leading to the living-dining room with access to a terrace of 35sqm with a beautiful tent and fantastic views, a fully equipped kitchen and a toilet. On the first floor we have the night area with a master suite with whirlpool bath and two double bedrooms sharing a bathroom. All bedrooms have fitted wardrobes. On the second floor we find two bedrooms, a bathroom and a beautiful solarium of 10sqm with sea views. The basement has a laundry room, a service bathroom and a huge multi-purpose room