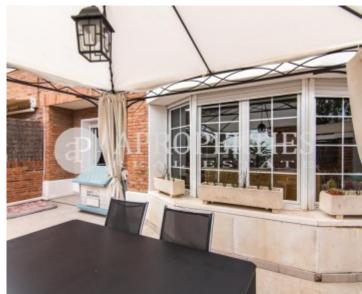

## We find this great corner house in La Mallola of four floors with 380sqm.

On the ground floor there is an entrance hall with a large built-in wardrobe and a dressing room leading to the living-dining room with access to a terrace of 35sqm with a beautiful tent and fantastic views, a fully equipped kitchen and a toilet. On the first floor we have the night area with a master suite with whirlpool bath and two double bedrooms sharing a bathroom. All bedrooms have fitted wardrobes. On the second floor we find two bedrooms, a bathroom and a beautiful solarium of 10sqm with sea views. The basement has a laundry room, a service bathroom and a huge multi-purpose room

soundproofed of 80sqm. The parking has space for two cars and a storage area. Partially furnished and available in May 2017.

Contact us.

we will be happy to assist you, to offer you more details and information.