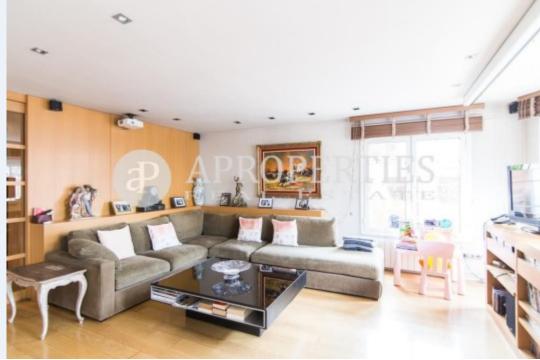

## We find this great corner house in La Mallola of four floors with 380sqm.

On the ground floor there is an entrance hall with a large built-in wardrobe and a dressing room leading to the living-dining room with access to a terrace of 35sqm with a beautiful tent and fantastic views, a fully equipped kitchen and a toilet. On the first floor we have the night area with a master suite with whirlpool bath and two double bedrooms sharing a bathroom. All bedrooms have fitted wardrobes. On the second floor we find two bedrooms, a bathroom and a beautiful solarium of 10sqm with sea views. The basement has a laundry room, a service bathroom and a huge multi-purpose room