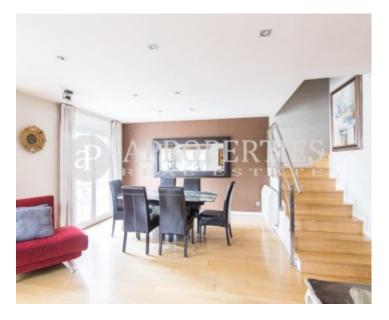

## We find this great corner house in La Mallola of four floors with 380sqm.

On the ground floor there is an entrance hall with a large built-in wardrobe and a dressing room leading to the living-dining room with access to a terrace of 35sqm with a beautiful tent and fantastic views, a fully equipped kitchen and a toilet. On the first floor we have the night area with a master suite with whirlpool bath and two double bedrooms sharing a bathroom. All bedrooms have fitted wardrobes. On the second floor we find two bedrooms, a bathroom and a beautiful solarium of 10sqm with sea views. The basement has a laundry room, a service bathroom and a huge multi-purpose room