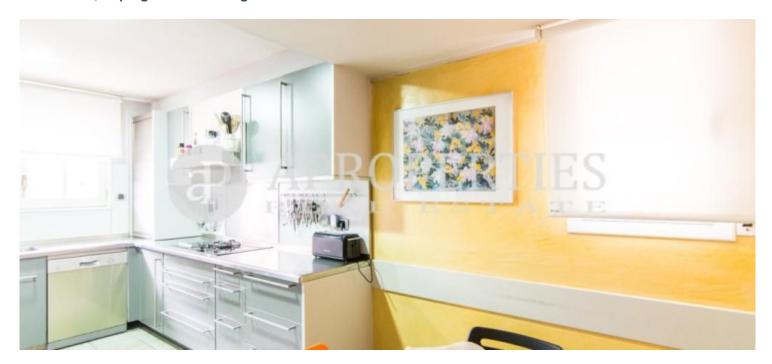

## We find this great corner house in La Mallola of four floors with 380sqm.

On the ground floor there is an entrance hall with a large built-in wardrobe and a dressing room leading to the living-dining room with access to a terrace of 35sqm with a beautiful tent and fantastic views, a fully equipped kitchen and a toilet. On the first floor we have the night area with a master suite with whirlpool bath and two double bedrooms sharing a bathroom. All bedrooms have fitted wardrobes. On the second floor we find two bedrooms, a bathroom and a beautiful solarium of 10sqm with sea views. The basement has a laundry room, a service bathroom and a huge multi-purpose room