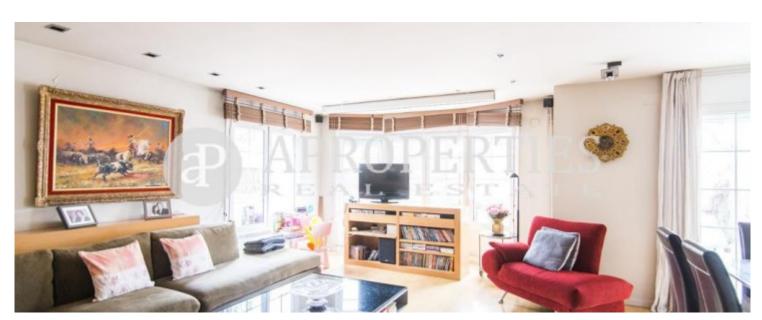

## We find this great corner house in La Mallola of four floors with 380sqm.

On the ground floor there is an entrance hall with a large built-in wardrobe and a dressing room leading to the living-dining room with access to a terrace of 35sqm with a beautiful tent and fantastic views, a fully equipped kitchen and a toilet. On the first floor we have the night area with a master suite with whirlpool bath and two double bedrooms sharing a bathroom. All bedrooms have fitted wardrobes. On the second floor we find two bedrooms, a bathroom and a beautiful solarium of 10sqm with sea views. The basement has a laundry room, a service bathroom and a huge multi-purpose room