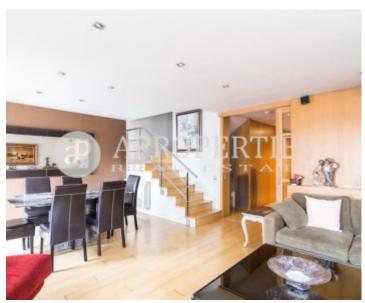

## We find this great corner house in La Mallola of four floors with 380sqm.

On the ground floor there is an entrance hall with a large built-in wardrobe and a dressing room leading to the living-dining room with access to a terrace of 35sqm with a beautiful tent and fantastic views, a fully equipped kitchen and a toilet. On the first floor we have the night area with a master suite with whirlpool bath and two double bedrooms sharing a bathroom. All bedrooms have fitted wardrobes. On the second floor we find two bedrooms, a bathroom and a beautiful solarium of 10sqm with sea views. The basement has a laundry room, a service bathroom and a huge multi-purpose room