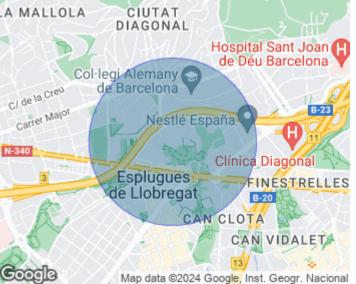

# Esplugues is located two kilometres from Barcelona and is one of the towns with the highest quality of life in Barcelona.

It has many services around it and is very close to the Collserola Park. It is surrounded by international schools and a German school. Two of the best business schools IESE and ESADE and it has one of the most recognized and prestigious national and international hospitals; the mother and child hospital of Sant Juan de Dios. The house we present has everything you need to live in harmony and tranquility. The rooms of the house are very welcoming and the light in all the rooms is outstanding. It has beautiful views and spaces to share meetings and meals with friends. This house is designed to enjoy. The house is ready to move in, as it has been completely refurbished, including the façade. It has a very enjoyable garden terrace that communicates with a nice porch. For your comfort, it has a small but very nice and comfortable kitchen, from which you can enjoy fantastic views, while you enjoy a good meal. If you are looking for a house to live in and enjoy, ask your Aproperties agent for a visit.