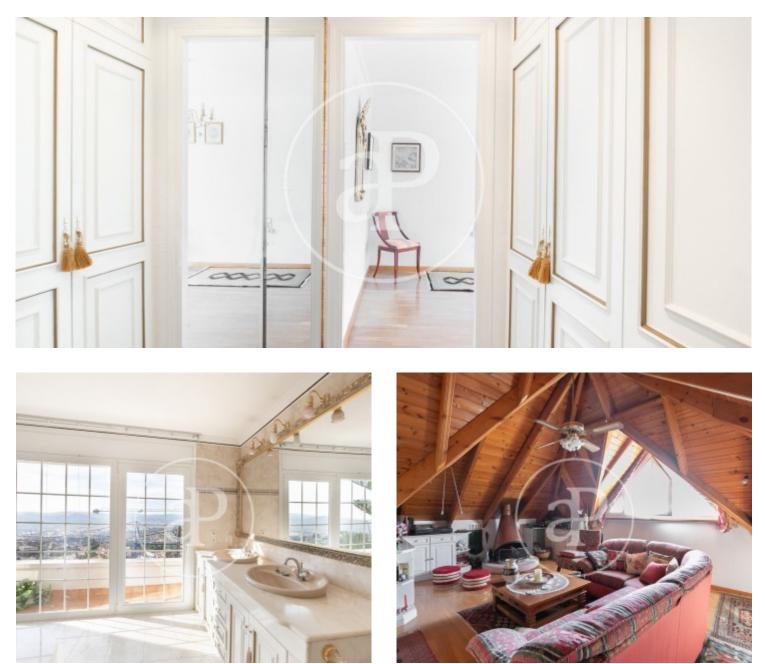

The house is distributed in 4 floors, first, second and third for housing and first floor for garage with capacity for two cars and dependence, cellar area or multipurpose space and toilet. The floors are connected by a comfortable staircase. The first floor with living room with fireplace and unobstructed views is a perfect area to enjoy the tranquility in a spacious and cozy space. The closed kitchen has access to the garden surrounding the house; with a bedroom and bathroom. The sleeping area is on the second floor, all rooms very bright and good size, make this house very comfortable. It has a large master suite with jacuzzi, there is also another bedroom with bathroom with bathtub. The third floor is undoubtedly the space that gives more personality to this house, an attic area, with a beautiful wooden ceiling and a beautiful fireplace, is a dream place to turn it into the floor, imposing bedroom, study room, games, meeting room. It currently consists of a bedroom, office and bathroom with bathtub. Esplugues is located just 2 kilometers from Barcelona, and is one of the most desirable areas to live for those who...