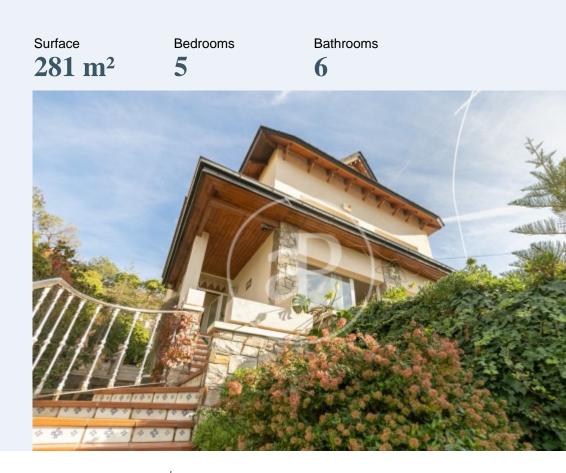

# Detached house with garden for sale in Esplugues de Llobregat

1,450,000 €

House of 281m2 with spectacular views with parking Detached house of 281 meters, in the best area of Miranda Esplugues de Llobregat.

The house is distributed in 4 floors, first, second and third for housing and first floor for garage with capacity for two cars and dependence, cellar area or multipurpose space and toilet. The floors are connected by a comfortable staircase. The first floor with living room with fireplace and unobstructed views is a perfect area to enjoy the tranquility in a spacious and cozy space. The closed kitchen has access to the garden surrounding the house; with a bedroom and bathroom. The sleeping area is on the second floor, all rooms very bright and good size, make this house very comfortable. It has a large master suite with jacuzzi, there is also another bedroom with bathroom with bathtub. The third floor is undoubtedly the space that gives more personality to this house, an attic area, with a beautiful wooden ceiling and a beautiful fireplace, is a dream place to turn it into the floor, imposing bedroom, study room, games, meeting room. It currently consists of a bedroom, office and bathroom with bathtub. Esplugues is located just 2 kilometers from Barcelona, and is one of the most desirable areas to live for those who...