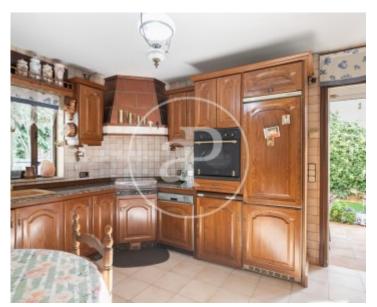

The house is distributed in 4 floors, first, second and third for housing and first floor for garage with capacity for two cars and dependence, cellar area or multipurpose space and toilet. The floors are connected by a comfortable staircase. The first floor with living room with fireplace and unobstructed views is a perfect area to enjoy the tranquility in a spacious and cozy space. The closed kitchen has access to the garden surrounding the house; with a bedroom and bathroom. The sleeping area is on the second floor, all rooms very bright and good size, make this house very comfortable. It has a large master suite with jacuzzi, there is also another bedroom with bathroom with bathtub. The third floor is undoubtedly the space that gives more personality to this house, an attic area, with a beautiful wooden ceiling and a beautiful fireplace, is a dream place to turn it into the floor, imposing bedroom, study room, games, meeting room. It currently consists of a bedroom, office and bathroom with bathtub. Esplugues is located just 2 kilometers from Barcelona, and is one of the most desirable areas to live for those who...