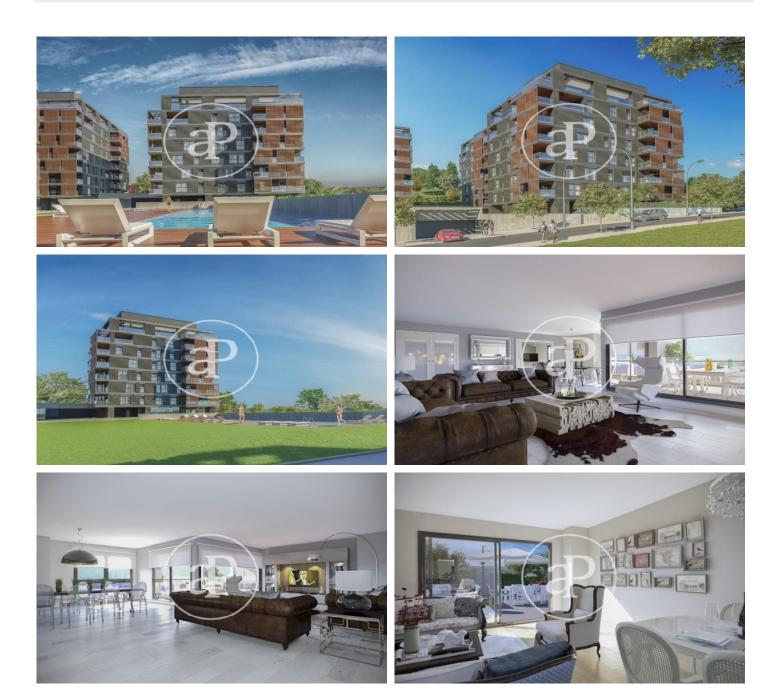

# DIAGONALT Condominium in Finestrelles, Esplugues

DIAGONALT is an exclusive high-standing luxury condominium in Finestrelles between Sant Just Desvern and Esplugues, in Finestrelles. Eco-energy efficiency to adapt to its surroundings, 24-hour security, parking, and storage rooms, pool, gym, garden, paddle courts, and meeting club. With magnificent views overlooking Barcelona, Barcelonés, and the sea. The residential complex is located at the entrance to Sant Just Desvern, just five minutes from the International Schools, the German College, and the American College. By car, it is next the access to Barcelona. The houses, with different sizes from 50sqm to 265sqm, form one to five rooms, penthouses and ground floor plants have the possibility of a private pool, apartments fully equipped, with finishes and differentiated distribution (Compact, Logic, and Space) that the customer chooses to adjust to their lifestyle (Minimal, Vintage, and Urban finishes). The finishes are of high quality, as Porcelain stoneware Parker in floors or the choice of Krion, a solid mineral surface similar to natural stone completely ecological, for bathrooms. All homes have a terrace also the smallest size apartments, very enjoyable and with [...]

#### **FEATURES**

Surface 130 m<sup>2</sup> / 19 m<sup>2</sup> terrace 3 Rooms 2 Toilets

- Views
- Heating
- ✓ Boxroom
- ✓ AACC
- Terrace
- Backyard
- Pool

- 🗸 Gym
- 🗸 Lift
- Concierge
- Has parking

Price 1,019,000 €