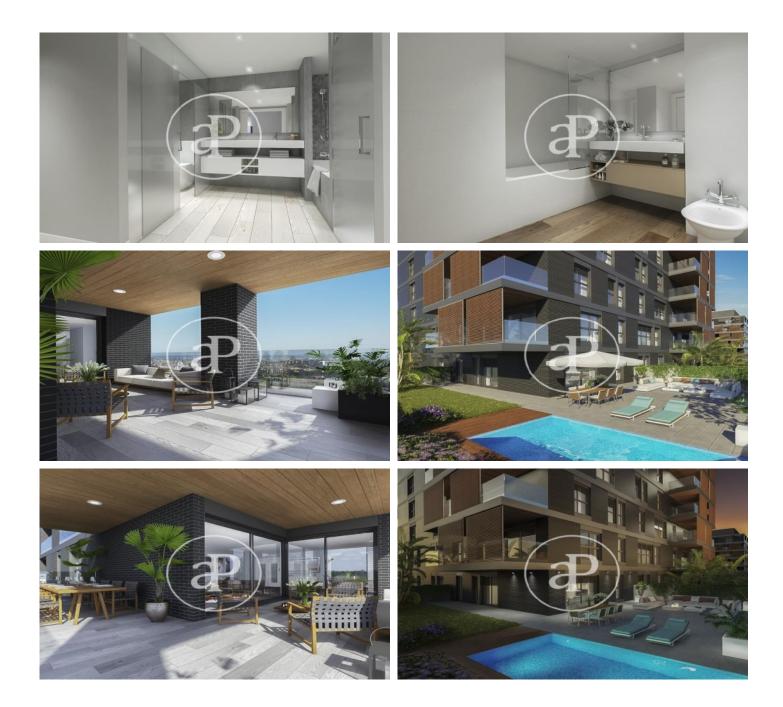

# DIAGONALT Condominium in Finestrelles, Esplugues

DIAGONALT is an exclusive high-standing luxury condominium in Finestrelles between Sant Just Desvern and Esplugues, in Finestrelles. Eco-energy efficiency to adapt to its surroundings, 24-hour security, parking, and storage rooms, pool, gym, garden, paddle courts, and meeting club. With magnificent views overlooking Barcelona, Barcelonés, and the sea. The residential complex is located at the entrance to Sant Just Desvern, just five minutes from the International Schools, the German College, and the American College. By car, it is next the access to Barcelona. The houses, with different sizes from 50sqm to 265sqm, form one to five rooms, penthouses and ground floor plants have the possibility of a private pool, apartments fully equipped, with finishes and differentiated distribution (Compact, Logic, and Space) that the customer chooses to adjust to their lifestyle (Minimal, Vintage, and Urban finishes). The finishes are of high quality, as Porcelain stoneware Parker in floors or the choice of Krion, a solid mineral surface similar to natural stone completely ecological, for bathrooms. All homes have a terrace also the smallest size apartments, very enjoyable and with [...]

#### **FEATURES**

Surface 130 m<sup>2</sup> / 19 m<sup>2</sup> terrace 3 Rooms 2 Toilets

- Views
- Heating
- ✓ Boxroom
- ✓ AACC
- Terrace
- Backyard
- Pool

- 🗸 Gym
- 🗸 Lift
- Concierge
- Has parking

Price 1,019,000 €