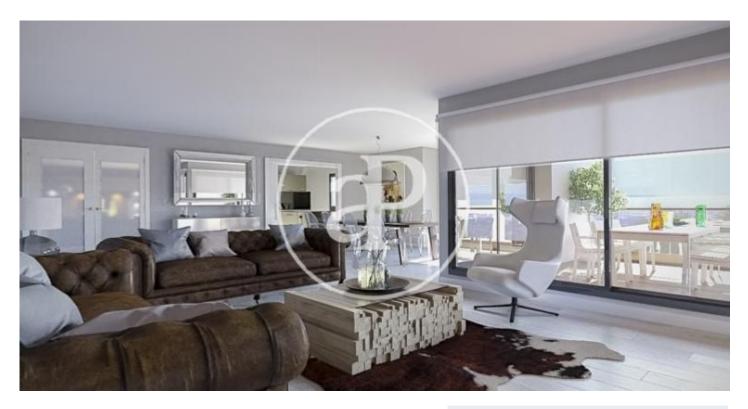

# DIAGONALT Condominium in Finestrelles, Esplugues

DIAGONALT is an exclusive high-standing luxury condominium in Finestrelles between Sant Just Desvern and Esplugues, in Finestrelles. Eco-energy efficiency to adapt to its surroundings, 24-hour security, parking, and storage rooms, pool, gym, garden, paddle courts, and meeting club. With magnificent views overlooking Barcelona, Barcelonés, and the sea. The residential complex is located at the entrance to Sant Just Desvern, just five minutes from the International Schools, the German College, and the American College. By car, it is next the access to Barcelona. The houses, with different sizes from 50sqm to 265sqm, form one to five rooms, penthouses and ground floor plants have the possibility of a private pool, apartments fully equipped, with finishes and differentiated distribution (Compact, Logic, and Space) that the customer chooses to adjust to their lifestyle (Minimal, Vintage, and Urban finishes). The finishes are of high quality, as Porcelain stoneware Parker in floors or the choice of Krion, a solid mineral surface similar to natural stone completely ecological, for bathrooms. All homes have a terrace also the smallest size apartments, very enjoyable and with [...]

#### **FEATURES**

Surface 130 m<sup>2</sup> / 19 m<sup>2</sup> terrace 3 Rooms 2 Toilets

- Views
- Heating
- ✓ Boxroom
- ✓ AACC
- Terrace
- Backyard
- Pool

- 🗸 Gym
- 🗸 Lift
- Concierge
- Has parking

Price 1,019,000 €