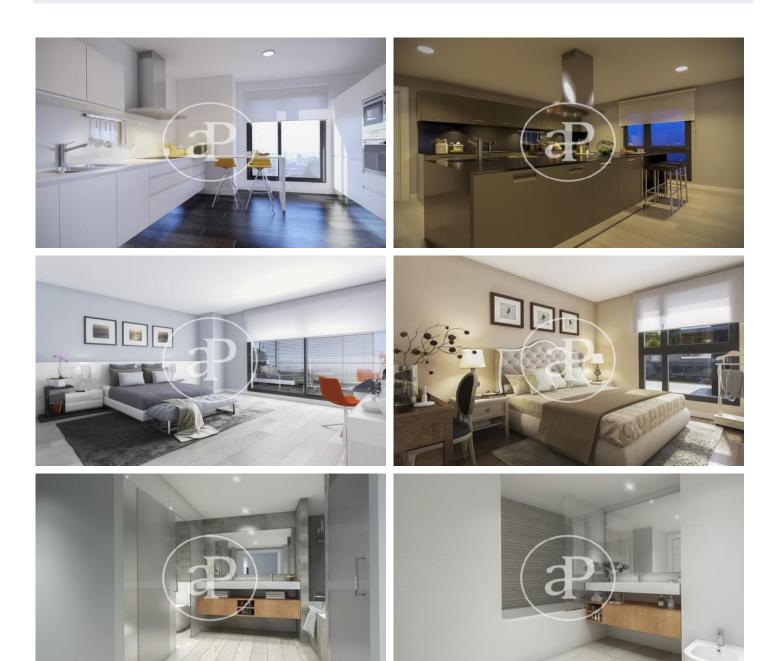

# DIAGONALT Condominium in Finestrelles, Esplugues

DIAGONALT is an exclusive high-standing luxury condominium in Finestrelles between Sant Just Desvern and Esplugues, in Finestrelles. Eco-energy efficiency to adapt to its surroundings, 24-hour security, parking, and storage rooms, pool, gym, garden, paddle courts, and meeting club. With magnificent views overlooking Barcelona, Barcelonés, and the sea. The residential complex is located at the entrance to Sant Just Desvern, just five minutes from the International Schools, the German College, and the American College. By car, it is next the access to Barcelona. The houses, with different sizes from 50sqm to 265sqm, form one to five rooms, penthouses and ground floor plants have the possibility of a private pool, apartments fully equipped, with finishes and differentiated distribution (Compact, Logic, and Space) that the customer chooses to adjust to their lifestyle (Minimal, Vintage, and Urban finishes). The finishes are of high quality, as Porcelain stoneware Parker in floors or the choice of Krion, a solid mineral surface similar to natural stone completely ecological, for bathrooms. All homes have a terrace also the smallest size apartments, very enjoyable and with [...]

#### **FEATURES**

Surface 130 m<sup>2</sup> / 19 m<sup>2</sup> terrace 3 Rooms 2 Toilets

- Views
- Heating
- ✓ Boxroom
- ✓ AACC
- Terrace
- Backyard
- Pool

- 🗸 Gym
- 🗸 Lift
- Concierge
- Has parking

Price 1,019,000 €