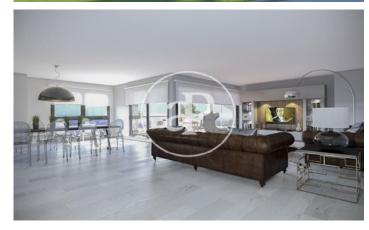

## DIAGONALT Condominium in Finestrelles, **Esplugues**

DIAGONALT is an exclusive high-standing luxury condominium in Finestrelles between Sant Just Desvern and Esplugues, in Finestrelles. Eco-energy efficiency to adapt to its surroundings, 24-hour security, parking, and storage rooms, pool, gym, garden, paddle courts, and meeting club. With magnificent views overlooking Barcelona, Barcelonés, and the sea. The residential complex is located at the entrance to Sant Just Desvern, just five minutes from the International Schools, the German College, and the American College. By car, it is next the access to Barcelona. The houses, with different sizes from 50sqm to 265sqm, form one to five rooms, penthouses and ground floor plants have the possibility of a private pool, apartments fully equipped, with finishes and differentiated distribution (Compact, Logic, and Space) that the customer chooses to adjust to their lifestyle (Minimal, Vintage, and Urban finishes). The finishes are of high quality, as Porcelain stoneware Parker in floors or the choice of Krion, a solid mineral surface similar to natural stone completely ecological, for bathrooms. All homes have a terrace also the smallest size apartments, very enjoyable and with [...]

## **FEATURES**

Surface 143 m<sup>2</sup> / 19 m<sup>2</sup> terrace 3 Rooms

2 Toilets

✓ Views

✓ Gym

Heating

✓ Lift

✓ Boxroom

✓ Concierge Has parking

✓ AACC ✓ Terrace

Backyard

✓ Pool

Price 1,203,900 €

(Finestrelles) Ref: ONB1909024

(Finestrelles) Ref: ONB1909024

(Finestrelles) Ref: ONB1909024