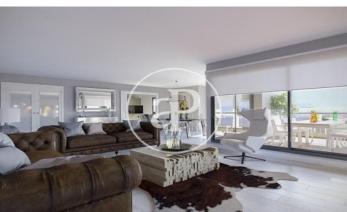

## DIAGONALT Condominium in Finestrelles, **Esplugues**

DIAGONALT is an exclusive high-standing luxury condominium in Finestrelles between Sant Just Desvern and Esplugues, in Finestrelles. Eco-energy efficiency to adapt to its surroundings, 24-hour security, parking, and storage rooms, pool, gym, garden, paddle courts, and meeting club. With magnificent views overlooking Barcelona, Barcelonés, and the sea. The residential complex is located at the entrance to Sant Just Desvern, just five minutes from the International Schools, the German College, and the American College. By car, it is next the access to Barcelona. The houses, with different sizes from 50sqm to 265sqm, form one to five rooms, penthouses and ground floor plants have the possibility of a private pool, apartments fully equipped, with finishes and differentiated distribution (Compact, Logic, and Space) that the customer chooses to adjust to their lifestyle (Minimal, Vintage, and Urban finishes). The finishes are of high quality, as Porcelain stoneware Parker in floors or the choice of Krion, a solid mineral surface similar to natural stone completely ecological, for bathrooms. All homes have a terrace also the smallest size apartments, very enjoyable and with [...]

## **FEATURES**

Surface 143 m<sup>2</sup> / 19 m<sup>2</sup> terrace 3 Rooms

2 Toilets

✓ Views

✓ Gym

Heating

✓ Lift

✓ Boxroom

✓ Concierge Has parking

✓ AACC ✓ Terrace

Backyard

✓ Pool

Price 1,203,900 €

(Finestrelles) Ref: ONB1909024

(Finestrelles) Ref: ONB1909024

(Finestrelles) Ref: ONB1909024