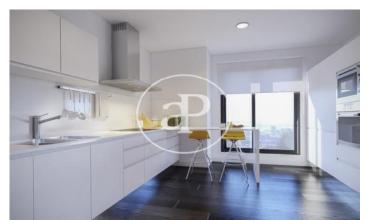

## DIAGONALT Condominium in Finestrelles, **Esplugues**

DIAGONALT is an exclusive high-standing luxury condominium in Finestrelles between Sant Just Desvern and Esplugues, in Finestrelles. Eco-energy efficiency to adapt to its surroundings, 24-hour security, parking, and storage rooms, pool, gym, garden, paddle courts, and meeting club. With magnificent views overlooking Barcelona, Barcelonés, and the sea. The residential complex is located at the entrance to Sant Just Desvern, just five minutes from the International Schools, the German College, and the American College. By car, it is next the access to Barcelona. The houses, with different sizes from 50sqm to 265sqm, form one to five rooms, penthouses and ground floor plants have the possibility of a private pool, apartments fully equipped, with finishes and differentiated distribution (Compact, Logic, and Space) that the customer chooses to adjust to their lifestyle (Minimal, Vintage, and Urban finishes). The finishes are of high quality, as Porcelain stoneware Parker in floors or the choice of Krion, a solid mineral surface similar to natural stone completely ecological, for bathrooms. All homes have a terrace also the smallest size apartments, very enjoyable and with [...]

## **FEATURES**

Surface 143 m<sup>2</sup> / 19 m<sup>2</sup> terrace 3 Rooms

2 Toilets

✓ Views

✓ Gym

Heating

✓ Lift

✓ Boxroom

✓ Concierge Has parking

✓ AACC ✓ Terrace

Backyard

✓ Pool

Price 1,203,900 €

(Finestrelles) Ref: ONB1909024

(Finestrelles) Ref: ONB1909024

(Finestrelles) Ref: ONB1909024