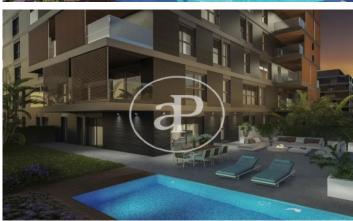

## DIAGONALT Condominium in Finestrelles, **Esplugues**

DIAGONALT is an exclusive high-standing luxury condominium in Finestrelles between Sant Just Desvern and Esplugues, in Finestrelles. Eco-energy efficiency to adapt to its surroundings, 24-hour security, parking, and storage rooms, pool, gym, garden, paddle courts, and meeting club. With magnificent views overlooking Barcelona, Barcelonés, and the sea. The residential complex is located at the entrance to Sant Just Desvern, just five minutes from the International Schools, the German College, and the American College. By car, it is next the access to Barcelona. The houses, with different sizes from 50sqm to 265sqm, form one to five rooms, penthouses and ground floor plants have the possibility of a private pool, apartments fully equipped, with finishes and differentiated distribution (Compact, Logic, and Space) that the customer chooses to adjust to their lifestyle (Minimal, Vintage, and Urban finishes). The finishes are of high quality, as Porcelain stoneware Parker in floors or the choice of Krion, a solid mineral surface similar to natural stone completely ecological, for bathrooms. All homes have a terrace also the smallest size apartments, very enjoyable and with [...]

## **FEATURES**

Surface 143 m<sup>2</sup> / 19 m<sup>2</sup> terrace 3 Rooms

2 Toilets

✓ Views

✓ Gym

Heating

✓ Lift

✓ Boxroom

✓ Concierge Has parking

✓ AACC ✓ Terrace

Backyard

✓ Pool

Price 1,203,900 €

(Finestrelles) Ref: ONB1909024

(Finestrelles) Ref: ONB1909024

(Finestrelles) Ref: ONB1909024