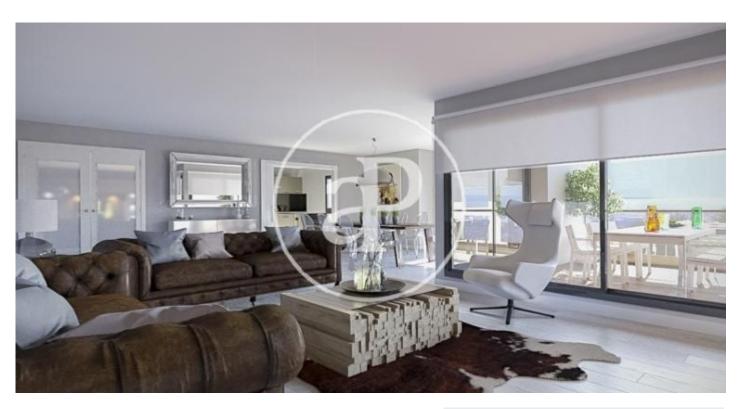

## DIAGONALT Condominium in Finestrelles, **Esplugues**

DIAGONALT is an exclusive high-standing luxury condominium in Finestrelles between Sant Just Desvern and Esplugues, in Finestrelles. Eco-energy efficiency to adapt to its surroundings, 24-hour security, parking, and storage rooms, pool, gym, garden, paddle courts, and meeting club. With magnificent views overlooking Barcelona, Barcelonés, and the sea. The residential complex is located at the entrance to Sant Just Desvern, just five minutes from the International Schools, the German College, and the American College. By car, it is next the access to Barcelona. The houses, with different sizes from 50sqm to 265sqm, form one to five rooms, penthouses and ground floor plants have the possibility of a private pool, apartments fully equipped, with finishes and differentiated distribution (Compact, Logic, and Space) that the customer chooses to adjust to their lifestyle (Minimal, Vintage, and Urban finishes). The finishes are of high quality, as Porcelain stoneware Parker in floors or the choice of Krion, a solid mineral surface similar to natural stone completely ecological, for bathrooms. All homes have a terrace also the smallest size apartments, very enjoyable and with [...]

## **FEATURES**

Surface 143 m<sup>2</sup> / 19 m<sup>2</sup> terrace 3 Rooms

2 Toilets

✓ Views

✓ Gym

Heating

✓ Lift

✓ Boxroom

✓ Concierge Has parking

✓ AACC ✓ Terrace

Backyard

✓ Pool

Price 1,203,900 €

(Finestrelles) Ref: ONB1909024

(Finestrelles) Ref: ONB1909024

(Finestrelles) Ref: ONB1909024