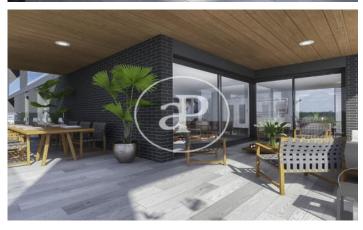

## DIAGONALT Condominium in Finestrelles, **Esplugues**

DIAGONALT is an exclusive high-standing luxury condominium in Finestrelles between Sant Just Desvern and Esplugues, in Finestrelles. Eco-energy efficiency to adapt to its surroundings, 24-hour security, parking, and storage rooms, pool, gym, garden, paddle courts, and meeting club. With magnificent views overlooking Barcelona, Barcelonés, and the sea. The residential complex is located at the entrance to Sant Just Desvern, just five minutes from the International Schools, the German College, and the American College. By car, it is next the access to Barcelona. The houses, with different sizes from 50sqm to 265sqm, form one to five rooms, penthouses and ground floor plants have the possibility of a private pool, apartments fully equipped, with finishes and differentiated distribution (Compact, Logic, and Space) that the customer chooses to adjust to their lifestyle (Minimal, Vintage, and Urban finishes). The finishes are of high quality, as Porcelain stoneware Parker in floors or the choice of Krion, a solid mineral surface similar to natural stone completely ecological, for bathrooms. All homes have a terrace also the smallest size apartments, very enjoyable and with [...]

## **FEATURES**

Surface 143 m<sup>2</sup> / 19 m<sup>2</sup> terrace 3 Rooms

2 Toilets

✓ Views

✓ Gym

Heating

✓ Lift

✓ Boxroom

✓ Concierge Has parking

✓ AACC ✓ Terrace

Backyard

✓ Pool

Price 1,203,900 €

(Finestrelles) Ref: ONB1909024

(Finestrelles) Ref: ONB1909024

(Finestrelles) Ref: ONB1909024