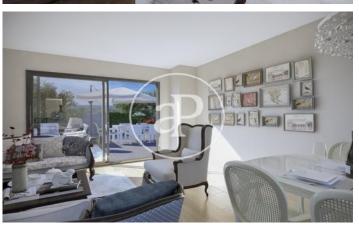

## DIAGONALT Condominium in Finestrelles, **Esplugues**

DIAGONALT is an exclusive high-standing luxury condominium in Finestrelles between Sant Just Desvern and Esplugues, in Finestrelles. Eco-energy efficiency to adapt to its surroundings, 24-hour security, parking, and storage rooms, pool, gym, garden, paddle courts, and meeting club. With magnificent views overlooking Barcelona, Barcelonés, and the sea. The residential complex is located at the entrance to Sant Just Desvern, just five minutes from the International Schools, the German College, and the American College. By car, it is next the access to Barcelona. The houses, with different sizes from 50sqm to 265sqm, form one to five rooms, penthouses and ground floor plants have the possibility of a private pool, apartments fully equipped, with finishes and differentiated distribution (Compact, Logic, and Space) that the customer chooses to adjust to their lifestyle (Minimal, Vintage, and Urban finishes). The finishes are of high quality, as Porcelain stoneware Parker in floors or the choice of Krion, a solid mineral surface similar to natural stone completely ecological, for bathrooms. All homes have a terrace also the smallest size apartments, very enjoyable and with [...]

## **FEATURES**

Surface 143 m<sup>2</sup> / 19 m<sup>2</sup> terrace 3 Rooms

2 Toilets

✓ Views

✓ Gym

Heating

✓ Lift

✓ Boxroom

✓ Concierge Has parking

✓ AACC ✓ Terrace

Backyard

✓ Pool

Price 1,203,900 €

(Finestrelles) Ref: ONB1909024

(Finestrelles) Ref: ONB1909024

(Finestrelles) Ref: ONB1909024