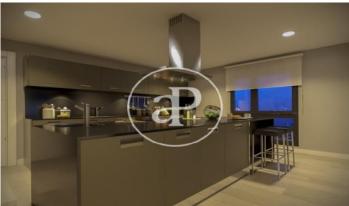

## DIAGONALT Condominium in Finestrelles, **Esplugues**

DIAGONALT is an exclusive high-standing luxury condominium in Finestrelles between Sant Just Desvern and Esplugues, in Finestrelles. Eco-energy efficiency to adapt to its surroundings, 24-hour security, parking, and storage rooms, pool, gym, garden, paddle courts, and meeting club. With magnificent views overlooking Barcelona, Barcelonés, and the sea. The residential complex is located at the entrance to Sant Just Desvern, just five minutes from the International Schools, the German College, and the American College. By car, it is next the access to Barcelona. The houses, with different sizes from 50sqm to 265sqm, form one to five rooms, penthouses and ground floor plants have the possibility of a private pool, apartments fully equipped, with finishes and differentiated distribution (Compact, Logic, and Space) that the customer chooses to adjust to their lifestyle (Minimal, Vintage, and Urban finishes). The finishes are of high quality, as Porcelain stoneware Parker in floors or the choice of Krion, a solid mineral surface similar to natural stone completely ecological, for bathrooms. All homes have a terrace also the smallest size apartments, very enjoyable and with [...]

## **FEATURES**

Surface 143 m<sup>2</sup> / 19 m<sup>2</sup> terrace 3 Rooms

2 Toilets

✓ Views

✓ Gym

Heating

✓ Lift

✓ Boxroom

✓ Concierge Has parking

✓ AACC ✓ Terrace

Backyard

✓ Pool

Price 1,203,900 €

(Finestrelles) Ref: ONB1909024

(Finestrelles) Ref: ONB1909024

(Finestrelles) Ref: ONB1909024