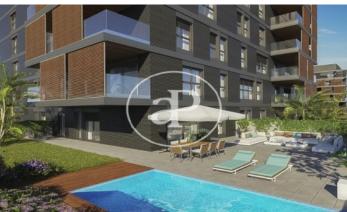

## DIAGONALT Condominium in Finestrelles, **Esplugues**

DIAGONALT is an exclusive high-standing luxury condominium in Finestrelles between Sant Just Desvern and Esplugues, in Finestrelles. Eco-energy efficiency to adapt to its surroundings, 24-hour security, parking, and storage rooms, pool, gym, garden, paddle courts, and meeting club. With magnificent views overlooking Barcelona, Barcelonés, and the sea. The residential complex is located at the entrance to Sant Just Desvern, just five minutes from the International Schools, the German College, and the American College. By car, it is next the access to Barcelona. The houses, with different sizes from 50sqm to 265sqm, form one to five rooms, penthouses and ground floor plants have the possibility of a private pool, apartments fully equipped, with finishes and differentiated distribution (Compact, Logic, and Space) that the customer chooses to adjust to their lifestyle (Minimal, Vintage, and Urban finishes). The finishes are of high quality, as Porcelain stoneware Parker in floors or the choice of Krion, a solid mineral surface similar to natural stone completely ecological, for bathrooms. All homes have a terrace also the smallest size apartments, very enjoyable and with [...]

## **FEATURES**

Surface 143 m<sup>2</sup> / 19 m<sup>2</sup> terrace 3 Rooms

2 Toilets

✓ Views

✓ Gym

Heating

✓ Lift

✓ Boxroom

✓ Concierge Has parking

✓ AACC ✓ Terrace

Backyard

✓ Pool

Price 1,203,900 €

(Finestrelles) Ref: ONB1909024

(Finestrelles) Ref: ONB1909024

(Finestrelles) Ref: ONB1909024