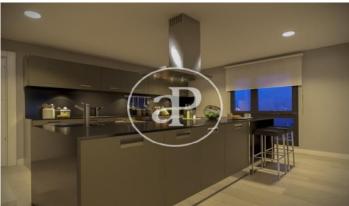

## DIAGONALT Condominium in Finestrelles, Esplugues

DIAGONALT is an exclusive high-standing luxury condominium in Finestrelles between Sant Just Desvern and Esplugues, in Finestrelles. Eco-energy efficiency to adapt to its surroundings, 24-hour security, parking, and storage rooms, pool, gym, garden, paddle courts, and meeting club. With magnificent views overlooking Barcelona, Barcelonés, and the sea. The residential complex is located at the entrance to Sant Just Desvern, just five minutes from the International Schools, the German College, and the American College. By car, it is next the access to Barcelona. The houses, with different sizes from 50sqm to 265sqm, form one to five rooms, penthouses and ground floor plants have the possibility of a private pool, apartments fully equipped, with finishes and differentiated distribution (Compact, Logic, and Space) that the customer chooses to adjust to their lifestyle (Minimal, Vintage, and Urban finishes). The finishes are of high quality, as Porcelain stoneware Parker in floors or the choice of Krion, a solid mineral surface similar to natural stone completely ecological, for bathrooms. All homes have a terrace also the smallest size apartments, very enjoyable and with [...]