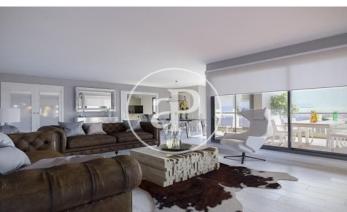

## DIAGONALT Condominium in Finestrelles, Esplugues

DIAGONALT is an exclusive high-standing luxury condominium in Finestrelles between Sant Just Desvern and Esplugues, in Finestrelles. Eco-energy efficiency to adapt to its surroundings, 24-hour security, parking, and storage rooms, pool, gym, garden, paddle courts, and meeting club. With magnificent views overlooking Barcelona, Barcelonés, and the sea. The residential complex is located at the entrance to Sant Just Desvern, just five minutes from the International Schools, the German College, and the American College. By car, it is next the access to Barcelona. The houses, with different sizes from 50sqm to 265sqm, form one to five rooms, penthouses and ground floor plants have the possibility of a private pool, apartments fully equipped, with finishes and differentiated distribution (Compact, Logic, and Space) that the customer chooses to adjust to their lifestyle (Minimal, Vintage, and Urban finishes). The finishes are of high quality, as Porcelain stoneware Parker in floors or the choice of Krion, a solid mineral surface similar to natural stone completely ecological, for bathrooms. All homes have a terrace also the smallest size apartments, very enjoyable and with [...]