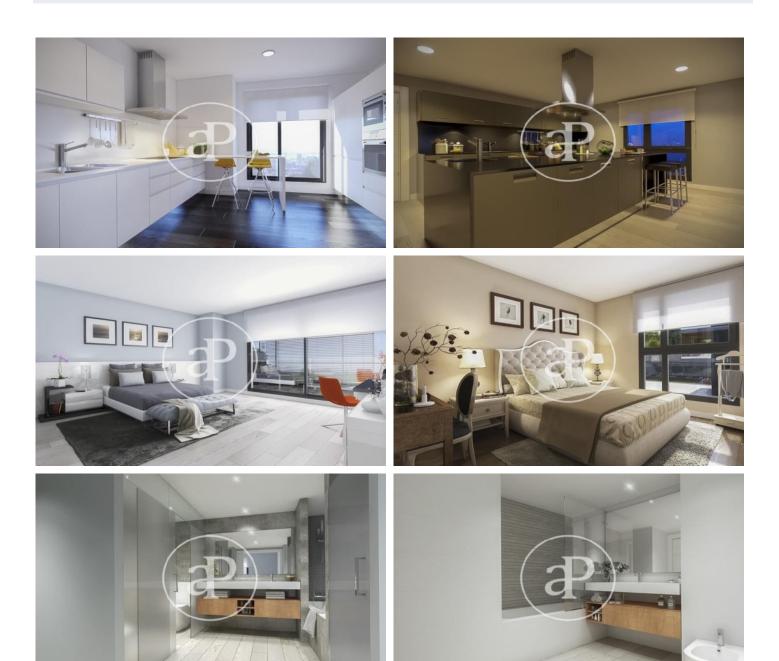

# DIAGONALT Condominium in Finestrelles, Esplugues

DIAGONALT is an exclusive high-standing luxury condominium in Finestrelles between Sant Just Desvern and Esplugues, in Finestrelles. Eco-energy efficiency to adapt to its surroundings, 24-hour security, parking, and storage rooms, pool, gym, garden, paddle courts, and meeting club. With magnificent views overlooking Barcelona, Barcelonés, and the sea. The residential complex is located at the entrance to Sant Just Desvern, just five minutes from the International Schools, the German College, and the American College. By car, it is next the access to Barcelona. The houses, with different sizes from 50sqm to 265sqm, form one to five rooms, penthouses and ground floor plants have the possibility of a private pool, apartments fully equipped, with finishes and differentiated distribution (Compact, Logic, and Space) that the customer chooses to adjust to their lifestyle (Minimal, Vintage, and Urban finishes). The finishes are of high quality, as Porcelain stoneware Parker in floors or the choice of Krion, a solid mineral surface similar to natural stone completely ecological, for bathrooms. All homes have a terrace also the smallest size apartments, very enjoyable and with [...]

### **FEATURES**

Surface 175 m<sup>2</sup> / 19 m<sup>2</sup> terrace 3 Rooms 3 Toilets

- Views
- Heating
- ✓ Boxroom
- ✓ AACC
- Terrace
- Backyard
- Pool

- 🗸 Gym
- 🗸 Lift
- Concierge
- Has parking

Price 1,448,100 €