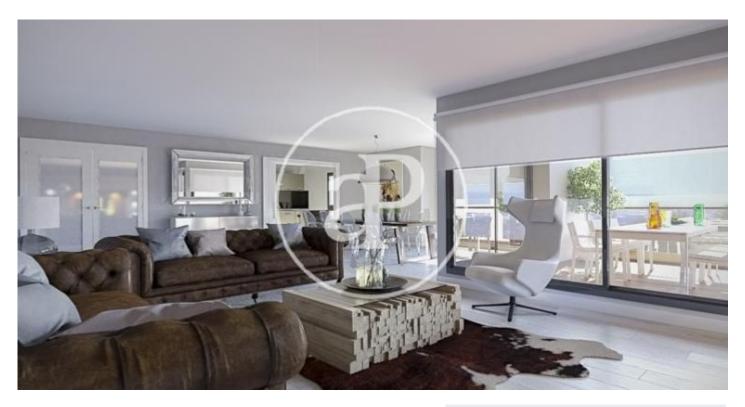

# DIAGONALT Condominium in Finestrelles, Esplugues

DIAGONALT is an exclusive high-standing luxury condominium in Finestrelles between Sant Just Desvern and Esplugues, in Finestrelles. Eco-energy efficiency to adapt to its surroundings, 24-hour security, parking, and storage rooms, pool, gym, garden, paddle courts, and meeting club. With magnificent views overlooking Barcelona, Barcelonés, and the sea. The residential complex is located at the entrance to Sant Just Desvern, just five minutes from the International Schools, the German College, and the American College. By car, it is next the access to Barcelona. The houses, with different sizes from 50sqm to 265sqm, form one to five rooms, penthouses and ground floor plants have the possibility of a private pool, apartments fully equipped, with finishes and differentiated distribution (Compact, Logic, and Space) that the customer chooses to adjust to their lifestyle (Minimal, Vintage, and Urban finishes). The finishes are of high quality, as Porcelain stoneware Parker in floors or the choice of Krion, a solid mineral surface similar to natural stone completely ecological, for bathrooms. All homes have a terrace also the smallest size apartments, very enjoyable and with [...]

### **FEATURES**

Surface 175 m<sup>2</sup> / 19 m<sup>2</sup> terrace 3 Rooms 3 Toilets

- Views
- Heating
- ✓ Boxroom
- ✓ AACC
- Terrace
- Backyard
- Pool

- 🗸 Gym
- 🗸 Lift
- Concierge
- Has parking

Price 1,448,100 €