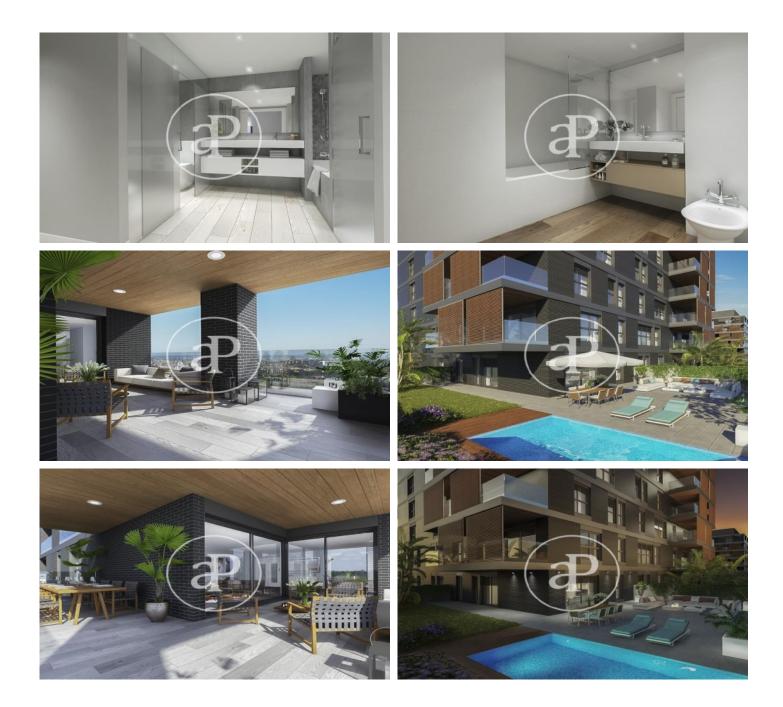

# DIAGONALT Condominium in Finestrelles, Esplugues

DIAGONALT is an exclusive high-standing luxury condominium in Finestrelles between Sant Just Desvern and Esplugues, in Finestrelles. Eco-energy efficiency to adapt to its surroundings, 24-hour security, parking, and storage rooms, pool, gym, garden, paddle courts, and meeting club. With magnificent views overlooking Barcelona, Barcelonés, and the sea. The residential complex is located at the entrance to Sant Just Desvern, just five minutes from the International Schools, the German College, and the American College. By car, it is next the access to Barcelona. The houses, with different sizes from 50sqm to 265sqm, form one to five rooms, penthouses and ground floor plants have the possibility of a private pool, apartments fully equipped, with finishes and differentiated distribution (Compact, Logic, and Space) that the customer chooses to adjust to their lifestyle (Minimal, Vintage, and Urban finishes). The finishes are of high quality, as Porcelain stoneware Parker in floors or the choice of Krion, a solid mineral surface similar to natural stone completely ecological, for bathrooms. All homes have a terrace also the smallest size apartments, very enjoyable and with [...]

### **FEATURES**

Surface 175 m<sup>2</sup> / 19 m<sup>2</sup> terrace 3 Rooms 3 Toilets

- Views
- Heating
- ✓ Boxroom
- ✓ AACC
- Terrace
- Backyard
- Pool

- 🗸 Gym
- 🗸 Lift
- Concierge
- Has parking

Price 1,448,100 €