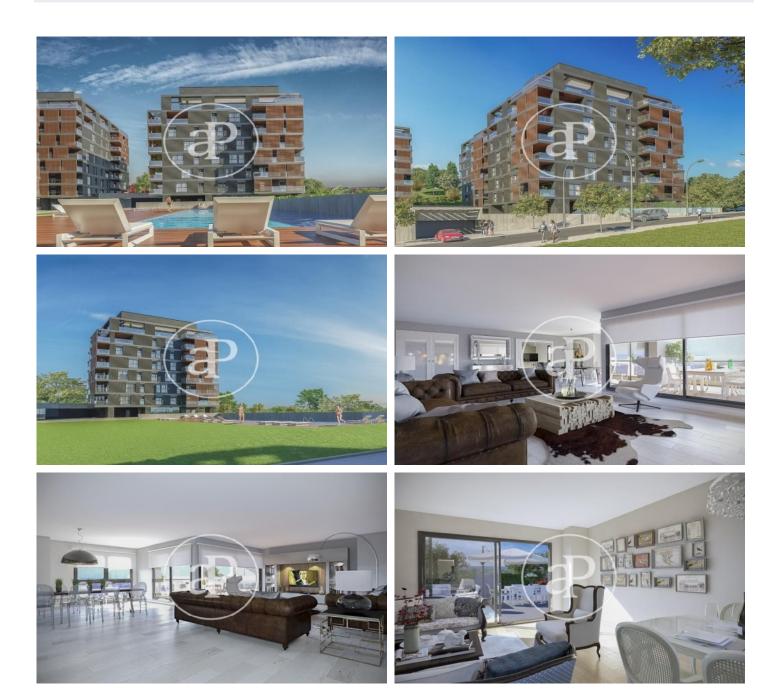

# DIAGONALT Condominium in Finestrelles, Esplugues

DIAGONALT is an exclusive high-standing luxury condominium in Finestrelles between Sant Just Desvern and Esplugues, in Finestrelles. Eco-energy efficiency to adapt to its surroundings, 24-hour security, parking, and storage rooms, pool, gym, garden, paddle courts, and meeting club. With magnificent views overlooking Barcelona, Barcelonés, and the sea. The residential complex is located at the entrance to Sant Just Desvern, just five minutes from the International Schools, the German College, and the American College. By car, it is next the access to Barcelona. The houses, with different sizes from 50sqm to 265sqm, form one to five rooms, penthouses and ground floor plants have the possibility of a private pool, apartments fully equipped, with finishes and differentiated distribution (Compact, Logic, and Space) that the customer chooses to adjust to their lifestyle (Minimal, Vintage, and Urban finishes). The finishes are of high quality, as Porcelain stoneware Parker in floors or the choice of Krion, a solid mineral surface similar to natural stone completely ecological, for bathrooms. All homes have a terrace also the smallest size apartments, very enjoyable and with [...]

### **FEATURES**

Surface 175 m<sup>2</sup> / 19 m<sup>2</sup> terrace 3 Rooms 3 Toilets

- Views
- Heating
- ✓ Boxroom
- ✓ AACC
- Terrace
- Backyard
- Pool

- 🗸 Gym
- 🗸 Lift
- Concierge
- Has parking

Price 1,448,100 €