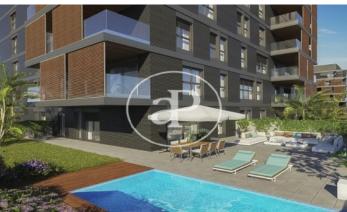

## DIAGONALT Condominium in Finestrelles, **Esplugues**

DIAGONALT is an exclusive high-standing luxury condominium in Finestrelles between Sant Just Desvern and Esplugues, in Finestrelles. Eco-energy efficiency to adapt to its surroundings, 24-hour security, parking, and storage rooms, pool, gym, garden, paddle courts, and meeting club. With magnificent views overlooking Barcelona, Barcelonés, and the sea. The residential complex is located at the entrance to Sant Just Desvern, just five minutes from the International Schools, the German College, and the American College. By car, it is next the access to Barcelona. The houses, with different sizes from 50sqm to 265sqm, form one to five rooms, penthouses and ground floor plants have the possibility of a private pool, apartments fully equipped, with finishes and differentiated distribution (Compact, Logic, and Space) that the customer chooses to adjust to their lifestyle (Minimal, Vintage, and Urban finishes). The finishes are of high quality, as Porcelain stoneware Parker in floors or the choice of Krion, a solid mineral surface similar to natural stone completely ecological, for bathrooms. All homes have a terrace also the smallest size apartments, very enjoyable and with [...]

## **FEATURES**

Surface 175 m<sup>2</sup> / 19 m<sup>2</sup> terrace 3 Rooms

3 Toilets

✓ Views

✓ Gym

Heating

✓ Lift

✓ Boxroom

✓ AACC

✓ Concierge Has parking

✓ Terrace

Backyard

✓ Pool

Price 1,416,000 €

(Finestrelles) Ref: ONB1909024

(Finestrelles) Ref: ONB1909024