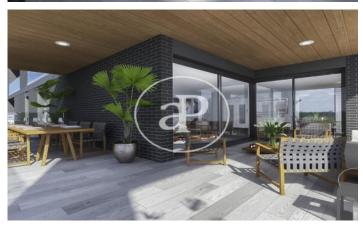

## DIAGONALT Condominium in Finestrelles, **Esplugues**

DIAGONALT is an exclusive high-standing luxury condominium in Finestrelles between Sant Just Desvern and Esplugues, in Finestrelles. Eco-energy efficiency to adapt to its surroundings, 24-hour security, parking, and storage rooms, pool, gym, garden, paddle courts, and meeting club. With magnificent views overlooking Barcelona, Barcelonés, and the sea. The residential complex is located at the entrance to Sant Just Desvern, just five minutes from the International Schools, the German College, and the American College. By car, it is next the access to Barcelona. The houses, with different sizes from 50sqm to 265sqm, form one to five rooms, penthouses and ground floor plants have the possibility of a private pool, apartments fully equipped, with finishes and differentiated distribution (Compact, Logic, and Space) that the customer chooses to adjust to their lifestyle (Minimal, Vintage, and Urban finishes). The finishes are of high quality, as Porcelain stoneware Parker in floors or the choice of Krion, a solid mineral surface similar to natural stone completely ecological, for bathrooms. All homes have a terrace also the smallest size apartments, very enjoyable and with [...]

## **FEATURES**

Surface 175 m<sup>2</sup> / 19 m<sup>2</sup> terrace 3 Rooms

3 Toilets

✓ Views

✓ Gym

Heating

✓ Lift

✓ Boxroom

✓ AACC

✓ Concierge Has parking

✓ Terrace

Backyard

✓ Pool

Price 1,416,000 €

(Finestrelles) Ref: ONB1909024

(Finestrelles) Ref: ONB1909024