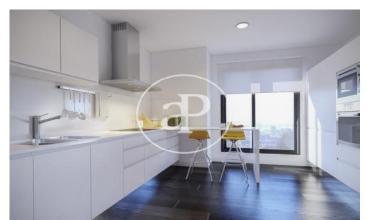

## DIAGONALT Condominium in Finestrelles, **Esplugues**

DIAGONALT is an exclusive high-standing luxury condominium in Finestrelles between Sant Just Desvern and Esplugues, in Finestrelles. Eco-energy efficiency to adapt to its surroundings, 24-hour security, parking, and storage rooms, pool, gym, garden, paddle courts, and meeting club. With magnificent views overlooking Barcelona, Barcelonés, and the sea. The residential complex is located at the entrance to Sant Just Desvern, just five minutes from the International Schools, the German College, and the American College. By car, it is next the access to Barcelona. The houses, with different sizes from 50sqm to 265sqm, form one to five rooms, penthouses and ground floor plants have the possibility of a private pool, apartments fully equipped, with finishes and differentiated distribution (Compact, Logic, and Space) that the customer chooses to adjust to their lifestyle (Minimal, Vintage, and Urban finishes). The finishes are of high quality, as Porcelain stoneware Parker in floors or the choice of Krion, a solid mineral surface similar to natural stone completely ecological, for bathrooms. All homes have a terrace also the smallest size apartments, very enjoyable and with [...]

## **FEATURES**

Surface 175 m<sup>2</sup> / 19 m<sup>2</sup> terrace 3 Rooms

3 Toilets

✓ Views

✓ Gym

Heating

✓ Lift

✓ Boxroom

✓ AACC

✓ Concierge Has parking

✓ Terrace

Backyard

✓ Pool

Price 1,416,000 €

(Finestrelles) Ref: ONB1909024

(Finestrelles) Ref: ONB1909024