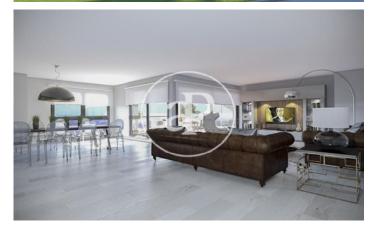

## DIAGONALT Condominium in Finestrelles, **Esplugues**

DIAGONALT is an exclusive high-standing luxury condominium in Finestrelles between Sant Just Desvern and Esplugues, in Finestrelles. Eco-energy efficiency to adapt to its surroundings, 24-hour security, parking, and storage rooms, pool, gym, garden, paddle courts, and meeting club. With magnificent views overlooking Barcelona, Barcelonés, and the sea. The residential complex is located at the entrance to Sant Just Desvern, just five minutes from the International Schools, the German College, and the American College. By car, it is next the access to Barcelona. The houses, with different sizes from 50sqm to 265sqm, form one to five rooms, penthouses and ground floor plants have the possibility of a private pool, apartments fully equipped, with finishes and differentiated distribution (Compact, Logic, and Space) that the customer chooses to adjust to their lifestyle (Minimal, Vintage, and Urban finishes). The finishes are of high quality, as Porcelain stoneware Parker in floors or the choice of Krion, a solid mineral surface similar to natural stone completely ecological, for bathrooms. All homes have a terrace also the smallest size apartments, very enjoyable and with [...]

## **FEATURES**

Surface 175 m<sup>2</sup> / 19 m<sup>2</sup> terrace 3 Rooms

3 Toilets

✓ Views

✓ Gym

Heating

✓ Lift

✓ Boxroom

✓ AACC

✓ Concierge Has parking

✓ Terrace

Backyard

✓ Pool

Price 1,416,000 €

(Finestrelles) Ref: ONB1909024

(Finestrelles) Ref: ONB1909024