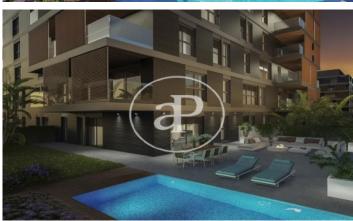

## DIAGONALT Condominium in Finestrelles, **Esplugues**

DIAGONALT is an exclusive high-standing luxury condominium in Finestrelles between Sant Just Desvern and Esplugues, in Finestrelles. Eco-energy efficiency to adapt to its surroundings, 24-hour security, parking, and storage rooms, pool, gym, garden, paddle courts, and meeting club. With magnificent views overlooking Barcelona, Barcelonés, and the sea. The residential complex is located at the entrance to Sant Just Desvern, just five minutes from the International Schools, the German College, and the American College. By car, it is next the access to Barcelona. The houses, with different sizes from 50sqm to 265sqm, form one to five rooms, penthouses and ground floor plants have the possibility of a private pool, apartments fully equipped, with finishes and differentiated distribution (Compact, Logic, and Space) that the customer chooses to adjust to their lifestyle (Minimal, Vintage, and Urban finishes). The finishes are of high quality, as Porcelain stoneware Parker in floors or the choice of Krion, a solid mineral surface similar to natural stone completely ecological, for bathrooms. All homes have a terrace also the smallest size apartments, very enjoyable and with [...]

## **FEATURES**

Surface 175 m<sup>2</sup> / 19 m<sup>2</sup> terrace 3 Rooms

3 Toilets

✓ Views

✓ Gym

Heating

✓ Lift

✓ Boxroom

✓ AACC

✓ Concierge Has parking

✓ Terrace

Backyard

✓ Pool

Price 1,416,000 €

(Finestrelles) Ref: ONB1909024

(Finestrelles) Ref: ONB1909024