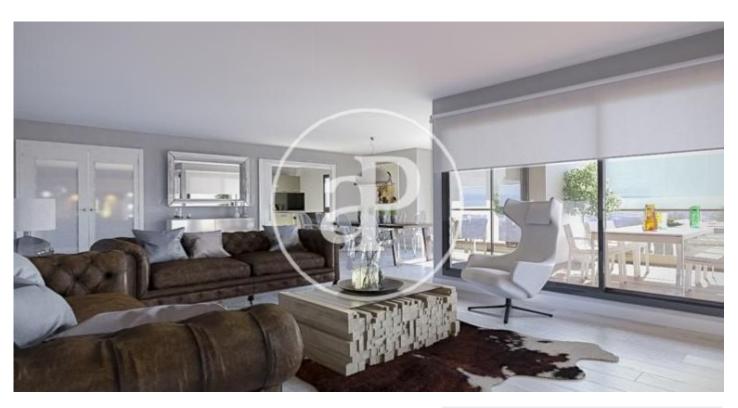

## DIAGONALT Condominium in Finestrelles, **Esplugues**

DIAGONALT is an exclusive high-standing luxury condominium in Finestrelles between Sant Just Desvern and Esplugues, in Finestrelles. Eco-energy efficiency to adapt to its surroundings, 24-hour security, parking, and storage rooms, pool, gym, garden, paddle courts, and meeting club. With magnificent views overlooking Barcelona, Barcelonés, and the sea. The residential complex is located at the entrance to Sant Just Desvern, just five minutes from the International Schools, the German College, and the American College. By car, it is next the access to Barcelona. The houses, with different sizes from 50sqm to 265sqm, form one to five rooms, penthouses and ground floor plants have the possibility of a private pool, apartments fully equipped, with finishes and differentiated distribution (Compact, Logic, and Space) that the customer chooses to adjust to their lifestyle (Minimal, Vintage, and Urban finishes). The finishes are of high quality, as Porcelain stoneware Parker in floors or the choice of Krion, a solid mineral surface similar to natural stone completely ecological, for bathrooms. All homes have a terrace also the smallest size apartments, very enjoyable and with [...]

## **FEATURES**

Surface 175 m<sup>2</sup> / 19 m<sup>2</sup> terrace 3 Rooms

3 Toilets

✓ Views

✓ Gym

Heating

✓ Lift

✓ Boxroom

✓ AACC

✓ Concierge Has parking

✓ Terrace

Backyard

✓ Pool

Price 1,416,000 €

(Finestrelles) Ref: ONB1909024

(Finestrelles) Ref: ONB1909024