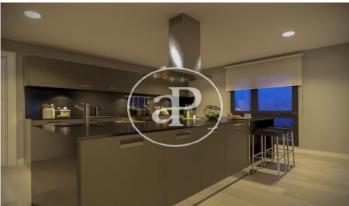

## DIAGONALT Condominium in Finestrelles, **Esplugues**

DIAGONALT is an exclusive high-standing luxury condominium in Finestrelles between Sant Just Desvern and Esplugues, in Finestrelles. Eco-energy efficiency to adapt to its surroundings, 24-hour security, parking, and storage rooms, pool, gym, garden, paddle courts, and meeting club. With magnificent views overlooking Barcelona, Barcelonés, and the sea. The residential complex is located at the entrance to Sant Just Desvern, just five minutes from the International Schools, the German College, and the American College. By car, it is next the access to Barcelona. The houses, with different sizes from 50sqm to 265sqm, form one to five rooms, penthouses and ground floor plants have the possibility of a private pool, apartments fully equipped, with finishes and differentiated distribution (Compact, Logic, and Space) that the customer chooses to adjust to their lifestyle (Minimal, Vintage, and Urban finishes). The finishes are of high quality, as Porcelain stoneware Parker in floors or the choice of Krion, a solid mineral surface similar to natural stone completely ecological, for bathrooms. All homes have a terrace also the smallest size apartments, very enjoyable and with [...]

## **FEATURES**

Surface 175 m<sup>2</sup> / 19 m<sup>2</sup> terrace 3 Rooms

3 Toilets

✓ Views

✓ Gym

Heating

✓ Lift

✓ Boxroom

✓ AACC

✓ Concierge Has parking

✓ Terrace

Backyard

✓ Pool

Price 1,416,000 €

(Finestrelles) Ref: ONB1909024

(Finestrelles) Ref: ONB1909024