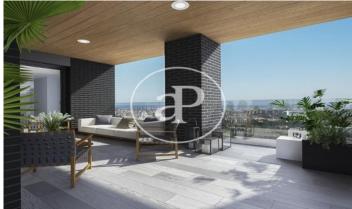

## DIAGONALT Condominium in Finestrelles, **Esplugues**

DIAGONALT is an exclusive high-standing luxury condominium in Finestrelles between Sant Just Desvern and Esplugues, in Finestrelles. Eco-energy efficiency to adapt to its surroundings, 24-hour security, parking, and storage rooms, pool, gym, garden, paddle courts, and meeting club. With magnificent views overlooking Barcelona, Barcelonés, and the sea. The residential complex is located at the entrance to Sant Just Desvern, just five minutes from the International Schools, the German College, and the American College. By car, it is next the access to Barcelona. The houses, with different sizes from 50sqm to 265sqm, form one to five rooms, penthouses and ground floor plants have the possibility of a private pool, apartments fully equipped, with finishes and differentiated distribution (Compact, Logic, and Space) that the customer chooses to adjust to their lifestyle (Minimal, Vintage, and Urban finishes). The finishes are of high quality, as Porcelain stoneware Parker in floors or the choice of Krion, a solid mineral surface similar to natural stone completely ecological, for bathrooms. All homes have a terrace also the smallest size apartments, very enjoyable and with [...]

## **FEATURES**

Surface 175 m<sup>2</sup> / 19 m<sup>2</sup> terrace 3 Rooms

3 Toilets

✓ Views

✓ Gym

Heating

✓ Lift

✓ Boxroom

✓ AACC

✓ Concierge Has parking

✓ Terrace

Backyard

✓ Pool

Price 1,416,000 €

(Finestrelles) Ref: ONB1909024

(Finestrelles) Ref: ONB1909024