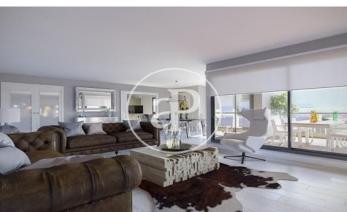

## DIAGONALT Condominium in Finestrelles, **Esplugues**

DIAGONALT is an exclusive high-standing luxury condominium in Finestrelles between Sant Just Desvern and Esplugues, in Finestrelles. Eco-energy efficiency to adapt to its surroundings, 24-hour security, parking, and storage rooms, pool, gym, garden, paddle courts, and meeting club. With magnificent views overlooking Barcelona, Barcelonés, and the sea. The residential complex is located at the entrance to Sant Just Desvern, just five minutes from the International Schools, the German College, and the American College. By car, it is next the access to Barcelona. The houses, with different sizes from 50sqm to 265sqm, form one to five rooms, penthouses and ground floor plants have the possibility of a private pool, apartments fully equipped, with finishes and differentiated distribution (Compact, Logic, and Space) that the customer chooses to adjust to their lifestyle (Minimal, Vintage, and Urban finishes). The finishes are of high quality, as Porcelain stoneware Parker in floors or the choice of Krion, a solid mineral surface similar to natural stone completely ecological, for bathrooms. All homes have a terrace also the smallest size apartments, very enjoyable and with [...]

## **FEATURES**

Surface 175 m<sup>2</sup> / 19 m<sup>2</sup> terrace 3 Rooms

3 Toilets

✓ Views

✓ Gym

Heating

✓ Lift

✓ Boxroom

✓ AACC

✓ Concierge Has parking

✓ Terrace

Backyard

✓ Pool

Price 1,416,000 €

(Finestrelles) Ref: ONB1909024

(Finestrelles) Ref: ONB1909024