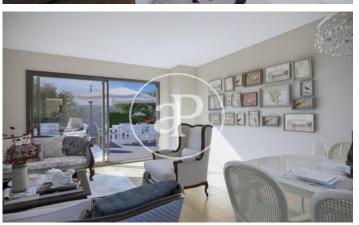

## DIAGONALT Condominium in Finestrelles, **Esplugues**

DIAGONALT is an exclusive high-standing luxury condominium in Finestrelles between Sant Just Desvern and Esplugues, in Finestrelles. Eco-energy efficiency to adapt to its surroundings, 24-hour security, parking, and storage rooms, pool, gym, garden, paddle courts, and meeting club. With magnificent views overlooking Barcelona, Barcelonés, and the sea. The residential complex is located at the entrance to Sant Just Desvern, just five minutes from the International Schools, the German College, and the American College. By car, it is next the access to Barcelona. The houses, with different sizes from 50sqm to 265sqm, form one to five rooms, penthouses and ground floor plants have the possibility of a private pool, apartments fully equipped, with finishes and differentiated distribution (Compact, Logic, and Space) that the customer chooses to adjust to their lifestyle (Minimal, Vintage, and Urban finishes). The finishes are of high quality, as Porcelain stoneware Parker in floors or the choice of Krion, a solid mineral surface similar to natural stone completely ecological, for bathrooms. All homes have a terrace also the smallest size apartments, very enjoyable and with [...]

## **FEATURES**

Surface 175 m<sup>2</sup> / 19 m<sup>2</sup> terrace 3 Rooms

3 Toilets

✓ Views

✓ Gym

Heating

✓ Lift

✓ Boxroom

✓ AACC

✓ Concierge Has parking

✓ Terrace

Backyard

✓ Pool

Price 1,416,000 €

(Finestrelles) Ref: ONB1909024

(Finestrelles) Ref: ONB1909024