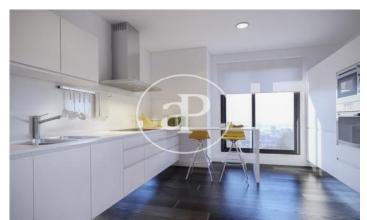

## DIAGONALT Condominium in Finestrelles, **Esplugues**

DIAGONALT is an exclusive high-standing luxury condominium in Finestrelles between Sant Just Desvern and Esplugues, in Finestrelles. Eco-energy efficiency to adapt to its surroundings, 24-hour security, parking, and storage rooms, pool, gym, garden, paddle courts, and meeting club. With magnificent views overlooking Barcelona, Barcelonés, and the sea. The residential complex is located at the entrance to Sant Just Desvern, just five minutes from the International Schools, the German College, and the American College. By car, it is next the access to Barcelona. The houses, with different sizes from 50sqm to 265sqm, form one to five rooms, penthouses and ground floor plants have the possibility of a private pool, apartments fully equipped, with finishes and differentiated distribution (Compact, Logic, and Space) that the customer chooses to adjust to their lifestyle (Minimal, Vintage, and Urban finishes). The finishes are of high quality, as Porcelain stoneware Parker in floors or the choice of Krion, a solid mineral surface similar to natural stone completely ecological, for bathrooms. All homes have a terrace also the smallest size apartments, very enjoyable and with [...]

## **FEATURES**

Surface 156 m<sup>2</sup> / 19 m<sup>2</sup> terrace

4 Rooms

2 Toilets

✓ Views

✓ Gym

Heating

✓ Lift

✓ Boxroom

✓ AACC

✓ Concierge Has parking

✓ Terrace

Backyard

✓ Pool

Price 1,250,000 €

(Finestrelles) Ref: ONB1909024