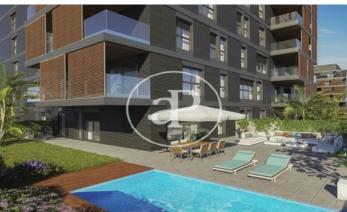

## DIAGONALT Condominium in Finestrelles, **Esplugues**

DIAGONALT is an exclusive high-standing luxury condominium in Finestrelles between Sant Just Desvern and Esplugues, in Finestrelles. Eco-energy efficiency to adapt to its surroundings, 24-hour security, parking, and storage rooms, pool, gym, garden, paddle courts, and meeting club. With magnificent views overlooking Barcelona, Barcelonés, and the sea. The residential complex is located at the entrance to Sant Just Desvern, just five minutes from the International Schools, the German College, and the American College. By car, it is next the access to Barcelona. The houses, with different sizes from 50sqm to 265sqm, form one to five rooms, penthouses and ground floor plants have the possibility of a private pool, apartments fully equipped, with finishes and differentiated distribution (Compact, Logic, and Space) that the customer chooses to adjust to their lifestyle (Minimal, Vintage, and Urban finishes). The finishes are of high quality, as Porcelain stoneware Parker in floors or the choice of Krion, a solid mineral surface similar to natural stone completely ecological, for bathrooms. All homes have a terrace also the smallest size apartments, very enjoyable and with [...]

## **FEATURES**

Surface 156 m<sup>2</sup> / 19 m<sup>2</sup> terrace

4 Rooms

2 Toilets

✓ Views

✓ Gym

Heating

✓ Lift

✓ Boxroom

✓ AACC

✓ Concierge Has parking

✓ Terrace

Backyard

✓ Pool

Price 1,250,000 €

(Finestrelles) Ref: ONB1909024