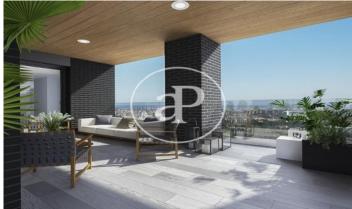

## DIAGONALT Condominium in Finestrelles, **Esplugues**

DIAGONALT is an exclusive high-standing luxury condominium in Finestrelles between Sant Just Desvern and Esplugues, in Finestrelles. Eco-energy efficiency to adapt to its surroundings, 24-hour security, parking, and storage rooms, pool, gym, garden, paddle courts, and meeting club. With magnificent views overlooking Barcelona, Barcelonés, and the sea. The residential complex is located at the entrance to Sant Just Desvern, just five minutes from the International Schools, the German College, and the American College. By car, it is next the access to Barcelona. The houses, with different sizes from 50sqm to 265sqm, form one to five rooms, penthouses and ground floor plants have the possibility of a private pool, apartments fully equipped, with finishes and differentiated distribution (Compact, Logic, and Space) that the customer chooses to adjust to their lifestyle (Minimal, Vintage, and Urban finishes). The finishes are of high quality, as Porcelain stoneware Parker in floors or the choice of Krion, a solid mineral surface similar to natural stone completely ecological, for bathrooms. All homes have a terrace also the smallest size apartments, very enjoyable and with [...]

## **FEATURES**

Surface 156 m<sup>2</sup> / 19 m<sup>2</sup> terrace

4 Rooms

2 Toilets

✓ Views

✓ Gym

Heating

✓ Lift

✓ Boxroom

✓ AACC

✓ Concierge Has parking

✓ Terrace

Backyard

✓ Pool

Price 1,250,000 €

(Finestrelles) Ref: ONB1909024