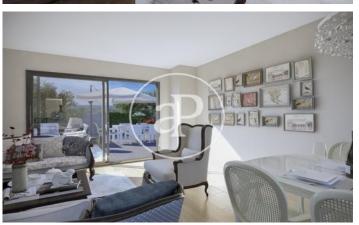

## DIAGONALT Condominium in Finestrelles, **Esplugues**

DIAGONALT is an exclusive high-standing luxury condominium in Finestrelles between Sant Just Desvern and Esplugues, in Finestrelles. Eco-energy efficiency to adapt to its surroundings, 24-hour security, parking, and storage rooms, pool, gym, garden, paddle courts, and meeting club. With magnificent views overlooking Barcelona, Barcelonés, and the sea. The residential complex is located at the entrance to Sant Just Desvern, just five minutes from the International Schools, the German College, and the American College. By car, it is next the access to Barcelona. The houses, with different sizes from 50sqm to 265sqm, form one to five rooms, penthouses and ground floor plants have the possibility of a private pool, apartments fully equipped, with finishes and differentiated distribution (Compact, Logic, and Space) that the customer chooses to adjust to their lifestyle (Minimal, Vintage, and Urban finishes). The finishes are of high quality, as Porcelain stoneware Parker in floors or the choice of Krion, a solid mineral surface similar to natural stone completely ecological, for bathrooms. All homes have a terrace also the smallest size apartments, very enjoyable and with [...]

## **FEATURES**

Surface 156 m<sup>2</sup> / 19 m<sup>2</sup> terrace

4 Rooms

2 Toilets

✓ Views

✓ Gym

Heating

✓ Lift

✓ Boxroom

✓ AACC

✓ Concierge Has parking

✓ Terrace

Backyard

✓ Pool

Price 1,250,000 €

(Finestrelles) Ref: ONB1909024