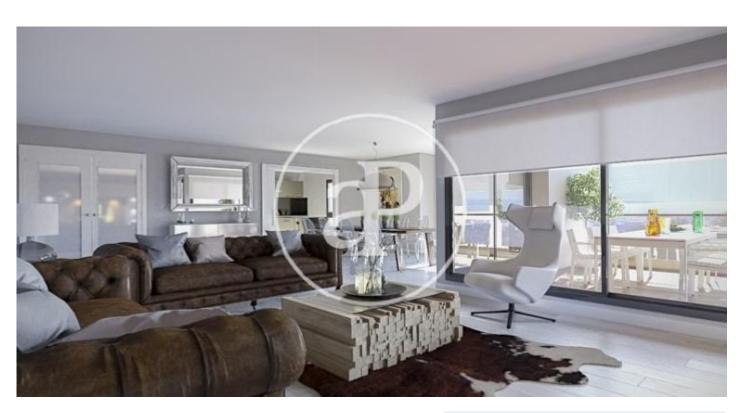

## DIAGONALT Condominium in Finestrelles, **Esplugues**

DIAGONALT is an exclusive high-standing luxury condominium in Finestrelles between Sant Just Desvern and Esplugues, in Finestrelles. Eco-energy efficiency to adapt to its surroundings, 24-hour security, parking, and storage rooms, pool, gym, garden, paddle courts, and meeting club. With magnificent views overlooking Barcelona, Barcelonés, and the sea. The residential complex is located at the entrance to Sant Just Desvern, just five minutes from the International Schools, the German College, and the American College. By car, it is next the access to Barcelona. The houses, with different sizes from 50sqm to 265sqm, form one to five rooms, penthouses and ground floor plants have the possibility of a private pool, apartments fully equipped, with finishes and differentiated distribution (Compact, Logic, and Space) that the customer chooses to adjust to their lifestyle (Minimal, Vintage, and Urban finishes). The finishes are of high quality, as Porcelain stoneware Parker in floors or the choice of Krion, a solid mineral surface similar to natural stone completely ecological, for bathrooms. All homes have a terrace also the smallest size apartments, very enjoyable and with [...]

## **FEATURES**

Surface 156 m<sup>2</sup> / 19 m<sup>2</sup> terrace

4 Rooms

2 Toilets

✓ Views

✓ Gym

Heating

✓ Lift

✓ Boxroom

✓ AACC

✓ Concierge Has parking

✓ Terrace

Backyard

✓ Pool

Price 1,250,000 €

(Finestrelles) Ref: ONB1909024