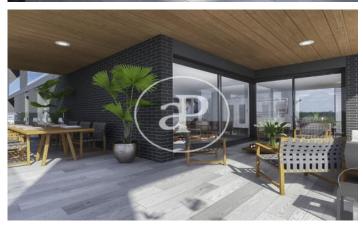

## DIAGONALT Condominium in Finestrelles, **Esplugues**

DIAGONALT is an exclusive high-standing luxury condominium in Finestrelles between Sant Just Desvern and Esplugues, in Finestrelles. Eco-energy efficiency to adapt to its surroundings, 24-hour security, parking, and storage rooms, pool, gym, garden, paddle courts, and meeting club. With magnificent views overlooking Barcelona, Barcelonés, and the sea. The residential complex is located at the entrance to Sant Just Desvern, just five minutes from the International Schools, the German College, and the American College. By car, it is next the access to Barcelona. The houses, with different sizes from 50sqm to 265sqm, form one to five rooms, penthouses and ground floor plants have the possibility of a private pool, apartments fully equipped, with finishes and differentiated distribution (Compact, Logic, and Space) that the customer chooses to adjust to their lifestyle (Minimal, Vintage, and Urban finishes). The finishes are of high quality, as Porcelain stoneware Parker in floors or the choice of Krion, a solid mineral surface similar to natural stone completely ecological, for bathrooms. All homes have a terrace also the smallest size apartments, very enjoyable and with [...]

## **FEATURES**

Surface 156 m<sup>2</sup> / 19 m<sup>2</sup> terrace

4 Rooms

2 Toilets

✓ Views

✓ Gym

Heating

✓ Lift

✓ Boxroom

✓ AACC

✓ Concierge Has parking

✓ Terrace

Backyard

✓ Pool

Price 1,250,000 €

(Finestrelles) Ref: ONB1909024