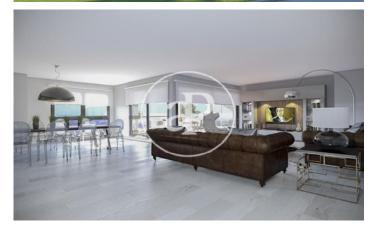

## DIAGONALT Condominium in Finestrelles, **Esplugues**

DIAGONALT is an exclusive high-standing luxury condominium in Finestrelles between Sant Just Desvern and Esplugues, in Finestrelles. Eco-energy efficiency to adapt to its surroundings, 24-hour security, parking, and storage rooms, pool, gym, garden, paddle courts, and meeting club. With magnificent views overlooking Barcelona, Barcelonés, and the sea. The residential complex is located at the entrance to Sant Just Desvern, just five minutes from the International Schools, the German College, and the American College. By car, it is next the access to Barcelona. The houses, with different sizes from 50sqm to 265sqm, form one to five rooms, penthouses and ground floor plants have the possibility of a private pool, apartments fully equipped, with finishes and differentiated distribution (Compact, Logic, and Space) that the customer chooses to adjust to their lifestyle (Minimal, Vintage, and Urban finishes). The finishes are of high quality, as Porcelain stoneware Parker in floors or the choice of Krion, a solid mineral surface similar to natural stone completely ecological, for bathrooms. All homes have a terrace also the smallest size apartments, very enjoyable and with [...]

## **FEATURES**

Surface 156 m<sup>2</sup> / 19 m<sup>2</sup> terrace

4 Rooms

2 Toilets

✓ Views

✓ Gym

Heating

✓ Lift

✓ Boxroom

✓ AACC

✓ Concierge Has parking

✓ Terrace

Backyard

✓ Pool

Price 1,250,000 €

(Finestrelles) Ref: ONB1909024