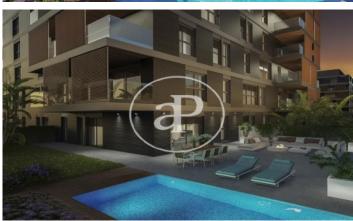

## DIAGONALT Condominium in Finestrelles, **Esplugues**

DIAGONALT is an exclusive high-standing luxury condominium in Finestrelles between Sant Just Desvern and Esplugues, in Finestrelles. Eco-energy efficiency to adapt to its surroundings, 24-hour security, parking, and storage rooms, pool, gym, garden, paddle courts, and meeting club. With magnificent views overlooking Barcelona, Barcelonés, and the sea. The residential complex is located at the entrance to Sant Just Desvern, just five minutes from the International Schools, the German College, and the American College. By car, it is next the access to Barcelona. The houses, with different sizes from 50sqm to 265sqm, form one to five rooms, penthouses and ground floor plants have the possibility of a private pool, apartments fully equipped, with finishes and differentiated distribution (Compact, Logic, and Space) that the customer chooses to adjust to their lifestyle (Minimal, Vintage, and Urban finishes). The finishes are of high quality, as Porcelain stoneware Parker in floors or the choice of Krion, a solid mineral surface similar to natural stone completely ecological, for bathrooms. All homes have a terrace also the smallest size apartments, very enjoyable and with [...]

## **FEATURES**

Surface 156 m<sup>2</sup> / 19 m<sup>2</sup> terrace

4 Rooms

2 Toilets

✓ Views

✓ Gym

Heating

✓ Lift

✓ Boxroom

✓ AACC

✓ Concierge Has parking

✓ Terrace

Backyard

✓ Pool

Price 1,250,000 €

(Finestrelles) Ref: ONB1909024