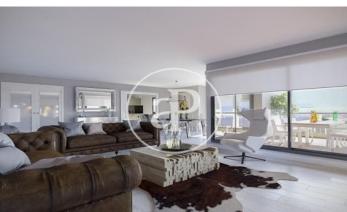

## DIAGONALT Condominium in Finestrelles, **Esplugues**

DIAGONALT is an exclusive high-standing luxury condominium in Finestrelles between Sant Just Desvern and Esplugues, in Finestrelles. Eco-energy efficiency to adapt to its surroundings, 24-hour security, parking, and storage rooms, pool, gym, garden, paddle courts, and meeting club. With magnificent views overlooking Barcelona, Barcelonés, and the sea. The residential complex is located at the entrance to Sant Just Desvern, just five minutes from the International Schools, the German College, and the American College. By car, it is next the access to Barcelona. The houses, with different sizes from 50sqm to 265sqm, form one to five rooms, penthouses and ground floor plants have the possibility of a private pool, apartments fully equipped, with finishes and differentiated distribution (Compact, Logic, and Space) that the customer chooses to adjust to their lifestyle (Minimal, Vintage, and Urban finishes). The finishes are of high quality, as Porcelain stoneware Parker in floors or the choice of Krion, a solid mineral surface similar to natural stone completely ecological, for bathrooms. All homes have a terrace also the smallest size apartments, very enjoyable and with [...]

## **FEATURES**

Surface 156 m<sup>2</sup> / 19 m<sup>2</sup> terrace

4 Rooms

2 Toilets

✓ Views

✓ Gym

Heating

✓ Lift

✓ Boxroom

✓ AACC

✓ Concierge Has parking

✓ Terrace

Backyard

✓ Pool

Price 1,250,000 €

(Finestrelles) Ref: ONB1909024