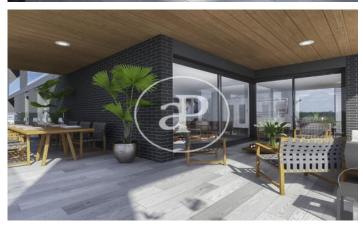

## DIAGONALT Condominium in Finestrelles, **Esplugues**

DIAGONALT is an exclusive high-standing luxury condominium in Finestrelles between Sant Just Desvern and Esplugues, in Finestrelles. Eco-energy efficiency to adapt to its surroundings, 24-hour security, parking, and storage rooms, pool, gym, garden, paddle courts, and meeting club. With magnificent views overlooking Barcelona, Barcelonés, and the sea. The residential complex is located at the entrance to Sant Just Desvern, just five minutes from the International Schools, the German College, and the American College. By car, it is next the access to Barcelona. The houses, with different sizes from 50sqm to 265sqm, form one to five rooms, penthouses and ground floor plants have the possibility of a private pool, apartments fully equipped, with finishes and differentiated distribution (Compact, Logic, and Space) that the customer chooses to adjust to their lifestyle (Minimal, Vintage, and Urban finishes). The finishes are of high quality, as Porcelain stoneware Parker in floors or the choice of Krion, a solid mineral surface similar to natural stone completely ecological, for bathrooms. All homes have a terrace also the smallest size apartments, very enjoyable and with [...]

## **FEATURES**

Surface 130 m<sup>2</sup> / 19 m<sup>2</sup> terrace 3 Rooms

2 Toilets

✓ Views

✓ Gym

Heating

✓ Lift

✓ Boxroom

✓ AACC

✓ Concierge Has parking

✓ Terrace

Backyard

✓ Pool

Price 1,021,000 €

(Finestrelles) Ref: ONB1909024

(Finestrelles) Ref: ONB1909024