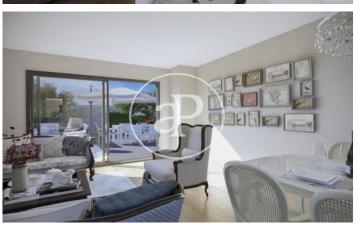

## DIAGONALT Condominium in Finestrelles, **Esplugues**

DIAGONALT is an exclusive high-standing luxury condominium in Finestrelles between Sant Just Desvern and Esplugues, in Finestrelles. Eco-energy efficiency to adapt to its surroundings, 24-hour security, parking, and storage rooms, pool, gym, garden, paddle courts, and meeting club. With magnificent views overlooking Barcelona, Barcelonés, and the sea. The residential complex is located at the entrance to Sant Just Desvern, just five minutes from the International Schools, the German College, and the American College. By car, it is next the access to Barcelona. The houses, with different sizes from 50sqm to 265sqm, form one to five rooms, penthouses and ground floor plants have the possibility of a private pool, apartments fully equipped, with finishes and differentiated distribution (Compact, Logic, and Space) that the customer chooses to adjust to their lifestyle (Minimal, Vintage, and Urban finishes). The finishes are of high quality, as Porcelain stoneware Parker in floors or the choice of Krion, a solid mineral surface similar to natural stone completely ecological, for bathrooms. All homes have a terrace also the smallest size apartments, very enjoyable and with [...]

## **FEATURES**

Surface 130 m<sup>2</sup> / 19 m<sup>2</sup> terrace 3 Rooms

2 Toilets

✓ Views

✓ Gym

Heating

✓ Lift

✓ Boxroom

✓ AACC

✓ Concierge Has parking

✓ Terrace

Backyard

✓ Pool

Price 1,021,000 €

(Finestrelles) Ref: ONB1909024

(Finestrelles) Ref: ONB1909024