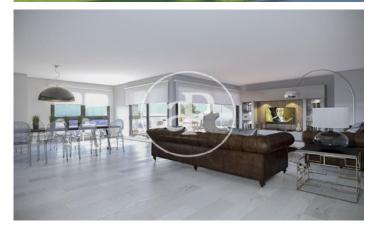

## DIAGONALT Condominium in Finestrelles, **Esplugues**

DIAGONALT is an exclusive high-standing luxury condominium in Finestrelles between Sant Just Desvern and Esplugues, in Finestrelles. Eco-energy efficiency to adapt to its surroundings, 24-hour security, parking, and storage rooms, pool, gym, garden, paddle courts, and meeting club. With magnificent views overlooking Barcelona, Barcelonés, and the sea. The residential complex is located at the entrance to Sant Just Desvern, just five minutes from the International Schools, the German College, and the American College. By car, it is next the access to Barcelona. The houses, with different sizes from 50sqm to 265sqm, form one to five rooms, penthouses and ground floor plants have the possibility of a private pool, apartments fully equipped, with finishes and differentiated distribution (Compact, Logic, and Space) that the customer chooses to adjust to their lifestyle (Minimal, Vintage, and Urban finishes). The finishes are of high quality, as Porcelain stoneware Parker in floors or the choice of Krion, a solid mineral surface similar to natural stone completely ecological, for bathrooms. All homes have a terrace also the smallest size apartments, very enjoyable and with [...]

## **FEATURES**

Surface 130 m<sup>2</sup> / 19 m<sup>2</sup> terrace 3 Rooms

2 Toilets

✓ Views

✓ Gym

Heating

✓ Lift

✓ Boxroom

✓ AACC

✓ Concierge Has parking

✓ Terrace

Backyard

✓ Pool

Price 1,021,000 €

(Finestrelles) Ref: ONB1909024

(Finestrelles) Ref: ONB1909024