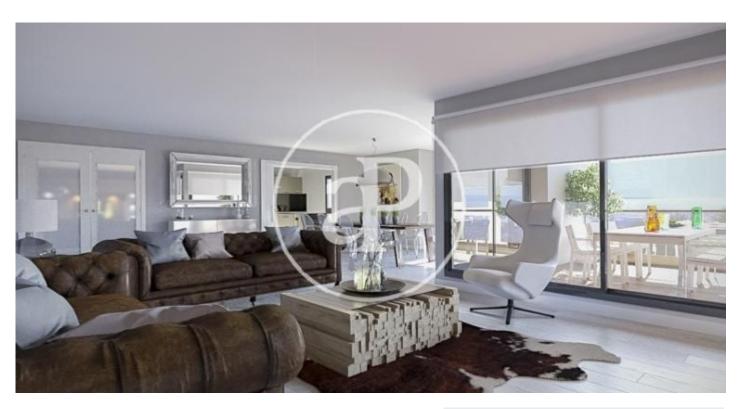

## DIAGONALT Condominium in Finestrelles, **Esplugues**

DIAGONALT is an exclusive high-standing luxury condominium in Finestrelles between Sant Just Desvern and Esplugues, in Finestrelles. Eco-energy efficiency to adapt to its surroundings, 24-hour security, parking, and storage rooms, pool, gym, garden, paddle courts, and meeting club. With magnificent views overlooking Barcelona, Barcelonés, and the sea. The residential complex is located at the entrance to Sant Just Desvern, just five minutes from the International Schools, the German College, and the American College. By car, it is next the access to Barcelona. The houses, with different sizes from 50sqm to 265sqm, form one to five rooms, penthouses and ground floor plants have the possibility of a private pool, apartments fully equipped, with finishes and differentiated distribution (Compact, Logic, and Space) that the customer chooses to adjust to their lifestyle (Minimal, Vintage, and Urban finishes). The finishes are of high quality, as Porcelain stoneware Parker in floors or the choice of Krion, a solid mineral surface similar to natural stone completely ecological, for bathrooms. All homes have a terrace also the smallest size apartments, very enjoyable and with [...]

## **FEATURES**

Surface 130 m<sup>2</sup> / 19 m<sup>2</sup> terrace 3 Rooms

2 Toilets

✓ Views

✓ Gym

Heating

✓ Lift

✓ Boxroom

✓ AACC

✓ Concierge Has parking

✓ Terrace

Backyard

✓ Pool

Price 1,021,000 €

(Finestrelles) Ref: ONB1909024

(Finestrelles) Ref: ONB1909024