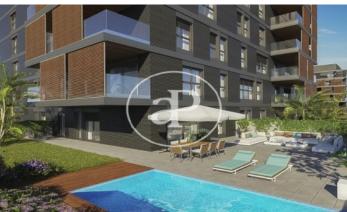

## DIAGONALT Condominium in Finestrelles, **Esplugues**

DIAGONALT is an exclusive high-standing luxury condominium in Finestrelles between Sant Just Desvern and Esplugues, in Finestrelles. Eco-energy efficiency to adapt to its surroundings, 24-hour security, parking, and storage rooms, pool, gym, garden, paddle courts, and meeting club. With magnificent views overlooking Barcelona, Barcelonés, and the sea. The residential complex is located at the entrance to Sant Just Desvern, just five minutes from the International Schools, the German College, and the American College. By car, it is next the access to Barcelona. The houses, with different sizes from 50sqm to 265sqm, form one to five rooms, penthouses and ground floor plants have the possibility of a private pool, apartments fully equipped, with finishes and differentiated distribution (Compact, Logic, and Space) that the customer chooses to adjust to their lifestyle (Minimal, Vintage, and Urban finishes). The finishes are of high quality, as Porcelain stoneware Parker in floors or the choice of Krion, a solid mineral surface similar to natural stone completely ecological, for bathrooms. All homes have a terrace also the smallest size apartments, very enjoyable and with [...]

## **FEATURES**

Surface 130 m<sup>2</sup> / 19 m<sup>2</sup> terrace 3 Rooms

2 Toilets

✓ Views

✓ Gym

Heating

✓ Lift

✓ Boxroom

✓ AACC

✓ Concierge Has parking

✓ Terrace

Backyard

✓ Pool

Price 1,021,000 €

(Finestrelles) Ref: ONB1909024

(Finestrelles) Ref: ONB1909024