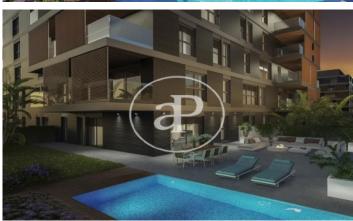

## DIAGONALT Condominium in Finestrelles, **Esplugues**

DIAGONALT is an exclusive high-standing luxury condominium in Finestrelles between Sant Just Desvern and Esplugues, in Finestrelles. Eco-energy efficiency to adapt to its surroundings, 24-hour security, parking, and storage rooms, pool, gym, garden, paddle courts, and meeting club. With magnificent views overlooking Barcelona, Barcelonés, and the sea. The residential complex is located at the entrance to Sant Just Desvern, just five minutes from the International Schools, the German College, and the American College. By car, it is next the access to Barcelona. The houses, with different sizes from 50sqm to 265sqm, form one to five rooms, penthouses and ground floor plants have the possibility of a private pool, apartments fully equipped, with finishes and differentiated distribution (Compact, Logic, and Space) that the customer chooses to adjust to their lifestyle (Minimal, Vintage, and Urban finishes). The finishes are of high quality, as Porcelain stoneware Parker in floors or the choice of Krion, a solid mineral surface similar to natural stone completely ecological, for bathrooms. All homes have a terrace also the smallest size apartments, very enjoyable and with [...]

## **FEATURES**

Surface 130 m<sup>2</sup> / 19 m<sup>2</sup> terrace 3 Rooms

2 Toilets

✓ Views

✓ Gym

Heating

✓ Lift

✓ Boxroom

✓ AACC

✓ Concierge Has parking

✓ Terrace

Backyard

✓ Pool

Price 1,021,000 €

(Finestrelles) Ref: ONB1909024

(Finestrelles) Ref: ONB1909024