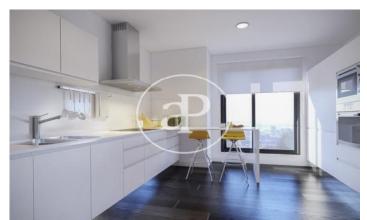

## DIAGONALT Condominium in Finestrelles, **Esplugues**

DIAGONALT is an exclusive high-standing luxury condominium in Finestrelles between Sant Just Desvern and Esplugues, in Finestrelles. Eco-energy efficiency to adapt to its surroundings, 24-hour security, parking, and storage rooms, pool, gym, garden, paddle courts, and meeting club. With magnificent views overlooking Barcelona, Barcelonés, and the sea. The residential complex is located at the entrance to Sant Just Desvern, just five minutes from the International Schools, the German College, and the American College. By car, it is next the access to Barcelona. The houses, with different sizes from 50sqm to 265sqm, form one to five rooms, penthouses and ground floor plants have the possibility of a private pool, apartments fully equipped, with finishes and differentiated distribution (Compact, Logic, and Space) that the customer chooses to adjust to their lifestyle (Minimal, Vintage, and Urban finishes). The finishes are of high quality, as Porcelain stoneware Parker in floors or the choice of Krion, a solid mineral surface similar to natural stone completely ecological, for bathrooms. All homes have a terrace also the smallest size apartments, very enjoyable and with [...]

## **FEATURES**

Surface 130 m<sup>2</sup> / 19 m<sup>2</sup> terrace 3 Rooms

2 Toilets

✓ Views

✓ Gym

Heating

✓ Lift

✓ Boxroom

✓ AACC

✓ Concierge Has parking

✓ Terrace

Backyard

✓ Pool

Price 1,021,000 €

(Finestrelles) Ref: ONB1909024

(Finestrelles) Ref: ONB1909024