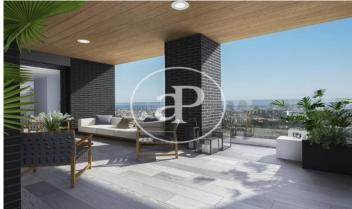

## DIAGONALT Condominium in Finestrelles, **Esplugues**

DIAGONALT is an exclusive high-standing luxury condominium in Finestrelles between Sant Just Desvern and Esplugues, in Finestrelles. Eco-energy efficiency to adapt to its surroundings, 24-hour security, parking, and storage rooms, pool, gym, garden, paddle courts, and meeting club. With magnificent views overlooking Barcelona, Barcelonés, and the sea. The residential complex is located at the entrance to Sant Just Desvern, just five minutes from the International Schools, the German College, and the American College. By car, it is next the access to Barcelona. The houses, with different sizes from 50sqm to 265sqm, form one to five rooms, penthouses and ground floor plants have the possibility of a private pool, apartments fully equipped, with finishes and differentiated distribution (Compact, Logic, and Space) that the customer chooses to adjust to their lifestyle (Minimal, Vintage, and Urban finishes). The finishes are of high quality, as Porcelain stoneware Parker in floors or the choice of Krion, a solid mineral surface similar to natural stone completely ecological, for bathrooms. All homes have a terrace also the smallest size apartments, very enjoyable and with [...]

## **FEATURES**

Surface 130 m<sup>2</sup> / 19 m<sup>2</sup> terrace 3 Rooms

2 Toilets

✓ Views

✓ Gym

Heating

✓ Lift

✓ Boxroom

✓ AACC

✓ Concierge Has parking

✓ Terrace

Backyard

✓ Pool

Price 1,021,000 €

(Finestrelles) Ref: ONB1909024

(Finestrelles) Ref: ONB1909024