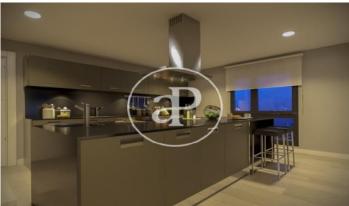

## DIAGONALT Condominium in Finestrelles, **Esplugues**

DIAGONALT is an exclusive high-standing luxury condominium in Finestrelles between Sant Just Desvern and Esplugues, in Finestrelles. Eco-energy efficiency to adapt to its surroundings, 24-hour security, parking, and storage rooms, pool, gym, garden, paddle courts, and meeting club. With magnificent views overlooking Barcelona, Barcelonés, and the sea. The residential complex is located at the entrance to Sant Just Desvern, just five minutes from the International Schools, the German College, and the American College. By car, it is next the access to Barcelona. The houses, with different sizes from 50sqm to 265sqm, form one to five rooms, penthouses and ground floor plants have the possibility of a private pool, apartments fully equipped, with finishes and differentiated distribution (Compact, Logic, and Space) that the customer chooses to adjust to their lifestyle (Minimal, Vintage, and Urban finishes). The finishes are of high quality, as Porcelain stoneware Parker in floors or the choice of Krion, a solid mineral surface similar to natural stone completely ecological, for bathrooms. All homes have a terrace also the smallest size apartments, very enjoyable and with [...]

## **FEATURES**

Surface 130 m<sup>2</sup> / 19 m<sup>2</sup> terrace 3 Rooms

2 Toilets

✓ Views

✓ Gym

Heating

✓ Lift

✓ Boxroom

✓ AACC

✓ Concierge Has parking

✓ Terrace

Backyard

✓ Pool

Price 1,021,000 €

(Finestrelles) Ref: ONB1909024

(Finestrelles) Ref: ONB1909024