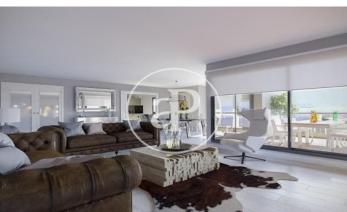

## DIAGONALT Condominium in Finestrelles, **Esplugues**

DIAGONALT is an exclusive high-standing luxury condominium in Finestrelles between Sant Just Desvern and Esplugues, in Finestrelles. Eco-energy efficiency to adapt to its surroundings, 24-hour security, parking, and storage rooms, pool, gym, garden, paddle courts, and meeting club. With magnificent views overlooking Barcelona, Barcelonés, and the sea. The residential complex is located at the entrance to Sant Just Desvern, just five minutes from the International Schools, the German College, and the American College. By car, it is next the access to Barcelona. The houses, with different sizes from 50sqm to 265sqm, form one to five rooms, penthouses and ground floor plants have the possibility of a private pool, apartments fully equipped, with finishes and differentiated distribution (Compact, Logic, and Space) that the customer chooses to adjust to their lifestyle (Minimal, Vintage, and Urban finishes). The finishes are of high quality, as Porcelain stoneware Parker in floors or the choice of Krion, a solid mineral surface similar to natural stone completely ecological, for bathrooms. All homes have a terrace also the smallest size apartments, very enjoyable and with [...]

## **FEATURES**

Surface 130 m<sup>2</sup> / 19 m<sup>2</sup> terrace 3 Rooms

2 Toilets

✓ Views

✓ Gym

Heating

✓ Lift

✓ Boxroom

✓ AACC

✓ Concierge Has parking

✓ Terrace

Backyard

✓ Pool

Price 1,021,000 €

(Finestrelles) Ref: ONB1909024

(Finestrelles) Ref: ONB1909024