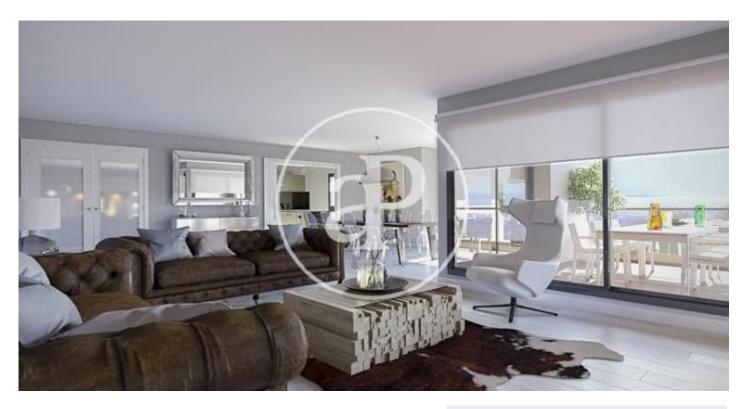

# DIAGONALT Condominium in Finestrelles, Esplugues

DIAGONALT is an exclusive high-standing luxury condominium in Finestrelles between Sant Just Desvern and Esplugues, in Finestrelles. Eco-energy efficiency to adapt to its surroundings, 24-hour security, parking, and storage rooms, pool, gym, garden, paddle courts, and meeting club. With magnificent views overlooking Barcelona, Barcelonés, and the sea. The residential complex is located at the entrance to Sant Just Desvern, just five minutes from the International Schools, the German College, and the American College. By car, it is next the access to Barcelona. The houses, with different sizes from 50sqm to 265sqm, form one to five rooms, penthouses and ground floor plants have the possibility of a private pool, apartments fully equipped, with finishes and differentiated distribution (Compact, Logic, and Space) that the customer chooses to adjust to their lifestyle (Minimal, Vintage, and Urban finishes). The finishes are of high quality, as Porcelain stoneware Parker in floors or the choice of Krion, a solid mineral surface similar to natural stone completely ecological, for bathrooms. All homes have a terrace also the smallest size apartments, very enjoyable and with [...]

### **FEATURES**

Surface 130 m<sup>2</sup> / 19 m<sup>2</sup> terrace 4 Rooms 2 Toilets

- Views
- Heating
- ✓ Boxroom
- ✓ AACC
- Terrace
- Backyard
- Pool

- 🗸 Gym
- 🗸 Lift
- Concierge
- Has parking

Price 1,019,000 €