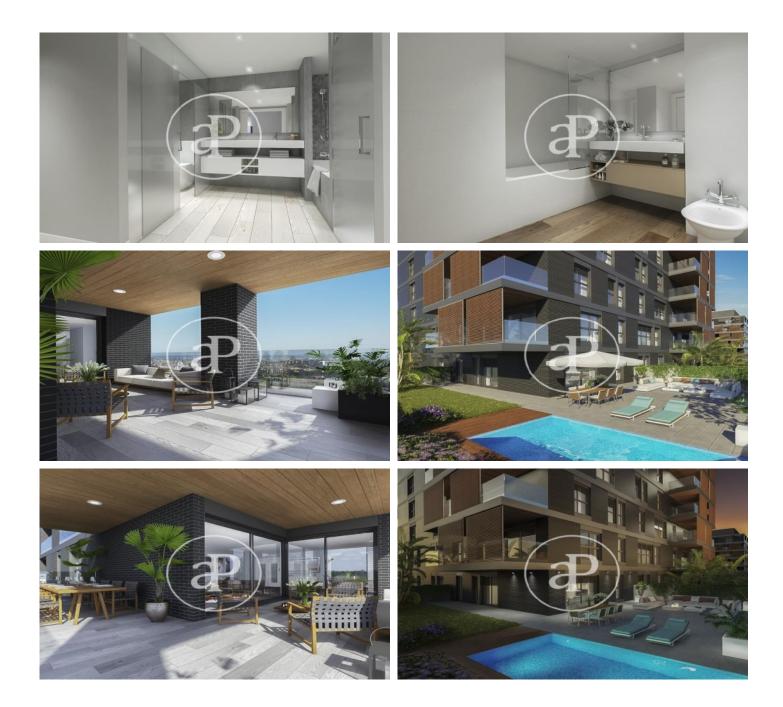

# DIAGONALT Condominium in Finestrelles, Esplugues

DIAGONALT is an exclusive high-standing luxury condominium in Finestrelles between Sant Just Desvern and Esplugues, in Finestrelles. Eco-energy efficiency to adapt to its surroundings, 24-hour security, parking, and storage rooms, pool, gym, garden, paddle courts, and meeting club. With magnificent views overlooking Barcelona, Barcelonés, and the sea. The residential complex is located at the entrance to Sant Just Desvern, just five minutes from the International Schools, the German College, and the American College. By car, it is next the access to Barcelona. The houses, with different sizes from 50sqm to 265sqm, form one to five rooms, penthouses and ground floor plants have the possibility of a private pool, apartments fully equipped, with finishes and differentiated distribution (Compact, Logic, and Space) that the customer chooses to adjust to their lifestyle (Minimal, Vintage, and Urban finishes). The finishes are of high quality, as Porcelain stoneware Parker in floors or the choice of Krion, a solid mineral surface similar to natural stone completely ecological, for bathrooms. All homes have a terrace also the smallest size apartments, very enjoyable and with [...]

### **FEATURES**

Surface 130 m<sup>2</sup> / 19 m<sup>2</sup> terrace 4 Rooms 2 Toilets

- Views
- Heating
- ✓ Boxroom
- ✓ AACC
- Terrace
- Backyard
- Pool

- 🗸 Gym
- 🗸 Lift
- Concierge
- Has parking

Price 1,019,000 €