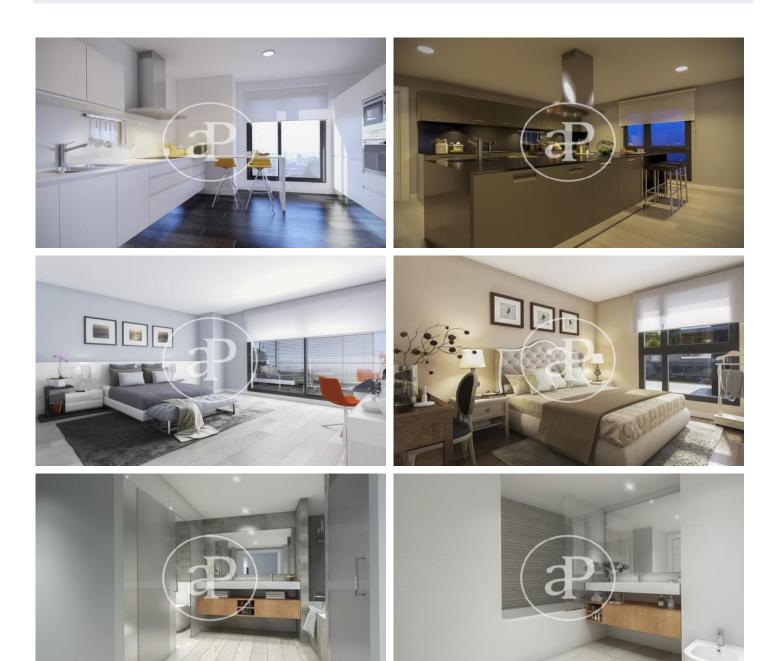

# DIAGONALT Condominium in Finestrelles, Esplugues

DIAGONALT is an exclusive high-standing luxury condominium in Finestrelles between Sant Just Desvern and Esplugues, in Finestrelles. Eco-energy efficiency to adapt to its surroundings, 24-hour security, parking, and storage rooms, pool, gym, garden, paddle courts, and meeting club. With magnificent views overlooking Barcelona, Barcelonés, and the sea. The residential complex is located at the entrance to Sant Just Desvern, just five minutes from the International Schools, the German College, and the American College. By car, it is next the access to Barcelona. The houses, with different sizes from 50sqm to 265sqm, form one to five rooms, penthouses and ground floor plants have the possibility of a private pool, apartments fully equipped, with finishes and differentiated distribution (Compact, Logic, and Space) that the customer chooses to adjust to their lifestyle (Minimal, Vintage, and Urban finishes). The finishes are of high quality, as Porcelain stoneware Parker in floors or the choice of Krion, a solid mineral surface similar to natural stone completely ecological, for bathrooms. All homes have a terrace also the smallest size apartments, very enjoyable and with [...]

### **FEATURES**

Surface 130 m<sup>2</sup> / 19 m<sup>2</sup> terrace 4 Rooms 2 Toilets

- Views
- Heating
- ✓ Boxroom
- ✓ AACC
- Terrace
- Backyard
- Pool

- 🗸 Gym
- 🗸 Lift
- Concierge
- Has parking

Price 1,019,000 €