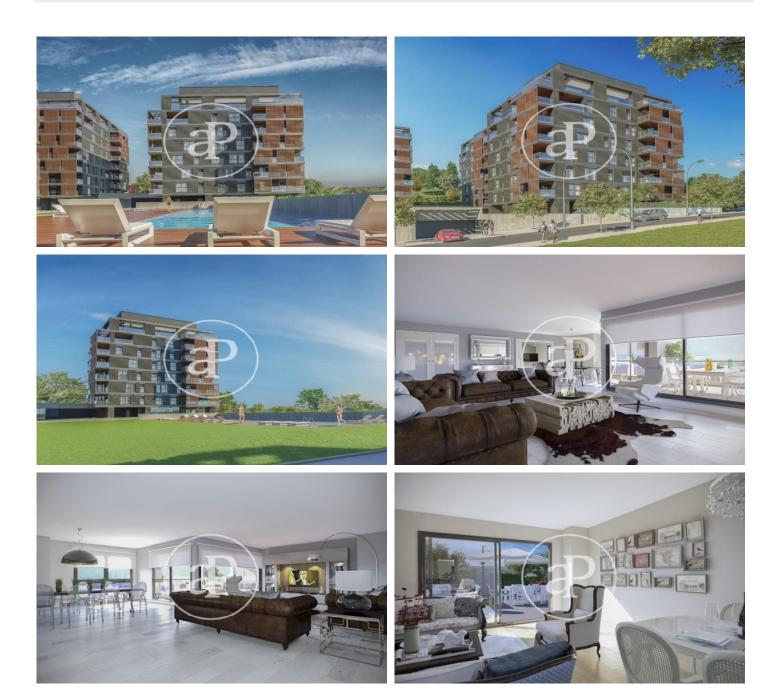

# DIAGONALT Condominium in Finestrelles, Esplugues

DIAGONALT is an exclusive high-standing luxury condominium in Finestrelles between Sant Just Desvern and Esplugues, in Finestrelles. Eco-energy efficiency to adapt to its surroundings, 24-hour security, parking, and storage rooms, pool, gym, garden, paddle courts, and meeting club. With magnificent views overlooking Barcelona, Barcelonés, and the sea. The residential complex is located at the entrance to Sant Just Desvern, just five minutes from the International Schools, the German College, and the American College. By car, it is next the access to Barcelona. The houses, with different sizes from 50sqm to 265sqm, form one to five rooms, penthouses and ground floor plants have the possibility of a private pool, apartments fully equipped, with finishes and differentiated distribution (Compact, Logic, and Space) that the customer chooses to adjust to their lifestyle (Minimal, Vintage, and Urban finishes). The finishes are of high quality, as Porcelain stoneware Parker in floors or the choice of Krion, a solid mineral surface similar to natural stone completely ecological, for bathrooms. All homes have a terrace also the smallest size apartments, very enjoyable and with [...]

### **FEATURES**

Surface 130 m<sup>2</sup> / 19 m<sup>2</sup> terrace 4 Rooms 2 Toilets

- Views
- Heating
- ✓ Boxroom
- ✓ AACC
- Terrace
- Backyard
- Pool

- 🗸 Gym
- 🗸 Lift
- Concierge
- Has parking

Price 1,019,000 €