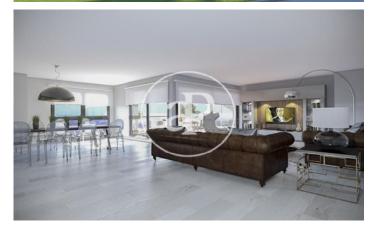

## DIAGONALT Condominium in Finestrelles, Esplugues

DIAGONALT is an exclusive high-standing luxury condominium in Finestrelles between Sant Just Desvern and Esplugues, in Finestrelles. Eco-energy efficiency to adapt to its surroundings, 24-hour security, parking, and storage rooms, pool, gym, garden, paddle courts, and meeting club. With magnificent views overlooking Barcelona, Barcelonés, and the sea. The residential complex is located at the entrance to Sant Just Desvern, just five minutes from the International Schools, the German College, and the American College. By car, it is next the access to Barcelona. The houses, with different sizes from 50sqm to 265sqm, form one to five rooms, penthouses and ground floor plants have the possibility of a private pool, apartments fully equipped, with finishes and differentiated distribution (Compact, Logic, and Space) that the customer chooses to adjust to their lifestyle (Minimal, Vintage, and Urban finishes). The finishes are of high quality, as Porcelain stoneware Parker in floors or the choice of Krion, a solid mineral surface similar to natural stone completely ecological, for bathrooms. All homes have a terrace also the smallest size apartments, very enjoyable and with [...]

## **FEATURES**

Surface 58 m<sup>2</sup> / 19 m<sup>2</sup> terrace

- 1 Rooms
- 2 Toilets
- ✓ Views
- ✓ Gym
- Heating
- ✓ Lift
- ✓ Boxroom
- ✓ Concierge
- ✓ AACC
- ✓ Has parking
- ✓ Terrace
- Backyard
- ✓ Pool