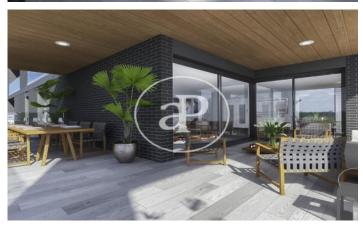

## DIAGONALT Condominium in Finestrelles, Esplugues

DIAGONALT is an exclusive high-standing luxury condominium in Finestrelles between Sant Just Desvern and Esplugues, in Finestrelles. Eco-energy efficiency to adapt to its surroundings, 24-hour security, parking, and storage rooms, pool, gym, garden, paddle courts, and meeting club. With magnificent views overlooking Barcelona, Barcelonés, and the sea. The residential complex is located at the entrance to Sant Just Desvern, just five minutes from the International Schools, the German College, and the American College. By car, it is next the access to Barcelona. The houses, with different sizes from 50sqm to 265sqm, form one to five rooms, penthouses and ground floor plants have the possibility of a private pool, apartments fully equipped, with finishes and differentiated distribution (Compact, Logic, and Space) that the customer chooses to adjust to their lifestyle (Minimal, Vintage, and Urban finishes). The finishes are of high quality, as Porcelain stoneware Parker in floors or the choice of Krion, a solid mineral surface similar to natural stone completely ecological, for bathrooms. All homes have a terrace also the smallest size apartments, very enjoyable and with [...]

## **FEATURES**

Surface 58 m<sup>2</sup> / 19 m<sup>2</sup> terrace

- 1 Rooms
- 2 Toilets
- ✓ Views
- ✓ Gym
- Heating
- ✓ Lift
- ✓ Boxroom
- ✓ Concierge
- ✓ AACC
- ✓ Has parking
- ✓ Terrace
- Backyard
- ✓ Pool