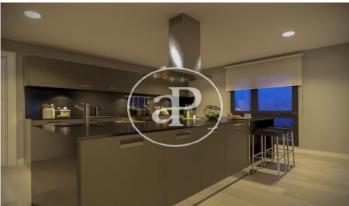

## DIAGONALT Condominium in Finestrelles, Esplugues

DIAGONALT is an exclusive high-standing luxury condominium in Finestrelles between Sant Just Desvern and Esplugues, in Finestrelles. Eco-energy efficiency to adapt to its surroundings, 24-hour security, parking, and storage rooms, pool, gym, garden, paddle courts, and meeting club. With magnificent views overlooking Barcelona, Barcelonés, and the sea. The residential complex is located at the entrance to Sant Just Desvern, just five minutes from the International Schools, the German College, and the American College. By car, it is next the access to Barcelona. The houses, with different sizes from 50sqm to 265sqm, form one to five rooms, penthouses and ground floor plants have the possibility of a private pool, apartments fully equipped, with finishes and differentiated distribution (Compact, Logic, and Space) that the customer chooses to adjust to their lifestyle (Minimal, Vintage, and Urban finishes). The finishes are of high quality, as Porcelain stoneware Parker in floors or the choice of Krion, a solid mineral surface similar to natural stone completely ecological, for bathrooms. All homes have a terrace also the smallest size apartments, very enjoyable and with [...]

## **FEATURES**

Surface 58 m<sup>2</sup> / 19 m<sup>2</sup> terrace

- 1 Rooms
- 2 Toilets
- ✓ Views
- ✓ Gym
- Heating
- ✓ Lift
- ✓ Boxroom
- ✓ Concierge
- ✓ AACC
- ✓ Has parking
- ✓ Terrace
- Backyard
- ✓ Pool