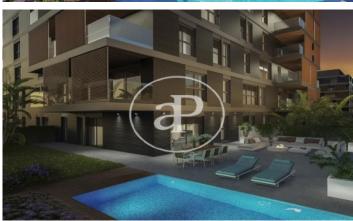

## DIAGONALT Condominium in Finestrelles, Esplugues

DIAGONALT is an exclusive high-standing luxury condominium in Finestrelles between Sant Just Desvern and Esplugues, in Finestrelles. Eco-energy efficiency to adapt to its surroundings, 24-hour security, parking, and storage rooms, pool, gym, garden, paddle courts, and meeting club. With magnificent views overlooking Barcelona, Barcelonés, and the sea. The residential complex is located at the entrance to Sant Just Desvern, just five minutes from the International Schools, the German College, and the American College. By car, it is next the access to Barcelona. The houses, with different sizes from 50sqm to 265sqm, form one to five rooms, penthouses and ground floor plants have the possibility of a private pool, apartments fully equipped, with finishes and differentiated distribution (Compact, Logic, and Space) that the customer chooses to adjust to their lifestyle (Minimal, Vintage, and Urban finishes). The finishes are of high quality, as Porcelain stoneware Parker in floors or the choice of Krion, a solid mineral surface similar to natural stone completely ecological, for bathrooms. All homes have a terrace also the smallest size apartments, very enjoyable and with [...]

## **FEATURES**

Surface 58 m<sup>2</sup> / 19 m<sup>2</sup> terrace

- 1 Rooms
- 2 Toilets
- ✓ Views
- ✓ Gym
- Heating
- ✓ Lift
- ✓ Boxroom
- ✓ Concierge
- ✓ AACC
- ✓ Has parking
- ✓ Terrace
- Backyard
- ✓ Pool