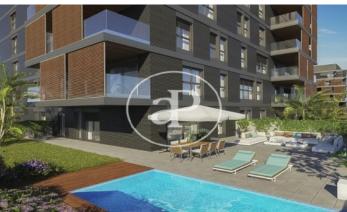

## DIAGONALT Condominium in Finestrelles, Esplugues

DIAGONALT is an exclusive high-standing luxury condominium in Finestrelles between Sant Just Desvern and Esplugues, in Finestrelles. Eco-energy efficiency to adapt to its surroundings, 24-hour security, parking, and storage rooms, pool, gym, garden, paddle courts, and meeting club. With magnificent views overlooking Barcelona, Barcelonés, and the sea. The residential complex is located at the entrance to Sant Just Desvern, just five minutes from the International Schools, the German College, and the American College. By car, it is next the access to Barcelona. The houses, with different sizes from 50sqm to 265sqm, form one to five rooms, penthouses and ground floor plants have the possibility of a private pool, apartments fully equipped, with finishes and differentiated distribution (Compact, Logic, and Space) that the customer chooses to adjust to their lifestyle (Minimal, Vintage, and Urban finishes). The finishes are of high quality, as Porcelain stoneware Parker in floors or the choice of Krion, a solid mineral surface similar to natural stone completely ecological, for bathrooms. All homes have a terrace also the smallest size apartments, very enjoyable and with [...]

## **FEATURES**

Surface 58 m<sup>2</sup> / 19 m<sup>2</sup> terrace

- 1 Rooms
- 2 Toilets
- ✓ Views
- ✓ Gym
- Heating
- ✓ Lift
- ✓ Boxroom
- ✓ Concierge
- ✓ AACC
- ✓ Has parking
- ✓ Terrace
- Backyard
- ✓ Pool