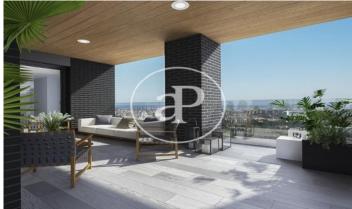

## DIAGONALT Condominium in Finestrelles, Esplugues

DIAGONALT is an exclusive high-standing luxury condominium in Finestrelles between Sant Just Desvern and Esplugues, in Finestrelles. Eco-energy efficiency to adapt to its surroundings, 24-hour security, parking, and storage rooms, pool, gym, garden, paddle courts, and meeting club. With magnificent views overlooking Barcelona, Barcelonés, and the sea. The residential complex is located at the entrance to Sant Just Desvern, just five minutes from the International Schools, the German College, and the American College. By car, it is next the access to Barcelona. The houses, with different sizes from 50sqm to 265sqm, form one to five rooms, penthouses and ground floor plants have the possibility of a private pool, apartments fully equipped, with finishes and differentiated distribution (Compact, Logic, and Space) that the customer chooses to adjust to their lifestyle (Minimal, Vintage, and Urban finishes). The finishes are of high quality, as Porcelain stoneware Parker in floors or the choice of Krion, a solid mineral surface similar to natural stone completely ecological, for bathrooms. All homes have a terrace also the smallest size apartments, very enjoyable and with [...]

## **FEATURES**

Surface 58 m<sup>2</sup> / 19 m<sup>2</sup> terrace

- 1 Rooms
- 2 Toilets
- ✓ Views
- ✓ Gym
- Heating
- ✓ Lift
- ✓ Boxroom
- ✓ Concierge
- ✓ AACC
- ✓ Has parking
- ✓ Terrace
- Backyard
- ✓ Pool