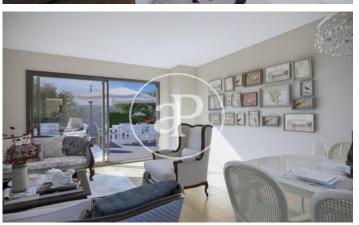

## DIAGONALT Condominium in Finestrelles, Esplugues

DIAGONALT is an exclusive high-standing luxury condominium in Finestrelles between Sant Just Desvern and Esplugues, in Finestrelles. Eco-energy efficiency to adapt to its surroundings, 24-hour security, parking, and storage rooms, pool, gym, garden, paddle courts, and meeting club. With magnificent views overlooking Barcelona, Barcelonés, and the sea. The residential complex is located at the entrance to Sant Just Desvern, just five minutes from the International Schools, the German College, and the American College. By car, it is next the access to Barcelona. The houses, with different sizes from 50sqm to 265sqm, form one to five rooms, penthouses and ground floor plants have the possibility of a private pool, apartments fully equipped, with finishes and differentiated distribution (Compact, Logic, and Space) that the customer chooses to adjust to their lifestyle (Minimal, Vintage, and Urban finishes). The finishes are of high quality, as Porcelain stoneware Parker in floors or the choice of Krion, a solid mineral surface similar to natural stone completely ecological, for bathrooms. All homes have a terrace also the smallest size apartments, very enjoyable and with [...]

## **FEATURES**

Surface 58 m<sup>2</sup> / 19 m<sup>2</sup> terrace

- 1 Rooms
- 2 Toilets
- ✓ Views
- ✓ Gym
- Heating
- ✓ Lift
- ✓ Boxroom
- ✓ Concierge
- ✓ AACC
- ✓ Has parking
- ✓ Terrace
- Backyard
- ✓ Pool