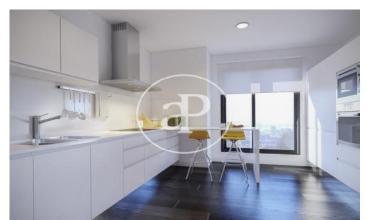

## DIAGONALT Condominium in Finestrelles, Esplugues

DIAGONALT is an exclusive high-standing luxury condominium in Finestrelles between Sant Just Desvern and Esplugues, in Finestrelles. Eco-energy efficiency to adapt to its surroundings, 24-hour security, parking, and storage rooms, pool, gym, garden, paddle courts, and meeting club. With magnificent views overlooking Barcelona, Barcelonés, and the sea. The residential complex is located at the entrance to Sant Just Desvern, just five minutes from the International Schools, the German College, and the American College. By car, it is next the access to Barcelona. The houses, with different sizes from 50sqm to 265sqm, form one to five rooms, penthouses and ground floor plants have the possibility of a private pool, apartments fully equipped, with finishes and differentiated distribution (Compact, Logic, and Space) that the customer chooses to adjust to their lifestyle (Minimal, Vintage, and Urban finishes). The finishes are of high quality, as Porcelain stoneware Parker in floors or the choice of Krion, a solid mineral surface similar to natural stone completely ecological, for bathrooms. All homes have a terrace also the smallest size apartments, very enjoyable and with [...]

## **FEATURES**

Surface 58 m<sup>2</sup> / 19 m<sup>2</sup> terrace

- 1 Rooms
- 2 Toilets
- ✓ Views
- ✓ Gym
- Heating
- ✓ Lift
- ✓ Boxroom
- ✓ Concierge
- ✓ AACC
- ✓ Has parking
- ✓ Terrace
- Backyard
- ✓ Pool