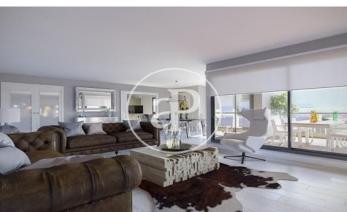

## DIAGONALT Condominium in Finestrelles, Esplugues

DIAGONALT is an exclusive high-standing luxury condominium in Finestrelles between Sant Just Desvern and Esplugues, in Finestrelles. Eco-energy efficiency to adapt to its surroundings, 24-hour security, parking, and storage rooms, pool, gym, garden, paddle courts, and meeting club. With magnificent views overlooking Barcelona, Barcelonés, and the sea. The residential complex is located at the entrance to Sant Just Desvern, just five minutes from the International Schools, the German College, and the American College. By car, it is next the access to Barcelona. The houses, with different sizes from 50sqm to 265sqm, form one to five rooms, penthouses and ground floor plants have the possibility of a private pool, apartments fully equipped, with finishes and differentiated distribution (Compact, Logic, and Space) that the customer chooses to adjust to their lifestyle (Minimal, Vintage, and Urban finishes). The finishes are of high quality, as Porcelain stoneware Parker in floors or the choice of Krion, a solid mineral surface similar to natural stone completely ecological, for bathrooms. All homes have a terrace also the smallest size apartments, very enjoyable and with [...]

## **FEATURES**

Surface 58 m<sup>2</sup> / 19 m<sup>2</sup> terrace

- 1 Rooms
- 2 Toilets
- ✓ Views
- ✓ Gym
- Heating
- ✓ Lift
- ✓ Boxroom
- ✓ Concierge
- ✓ AACC
- ✓ Has parking
- ✓ Terrace
- Backyard
- ✓ Pool