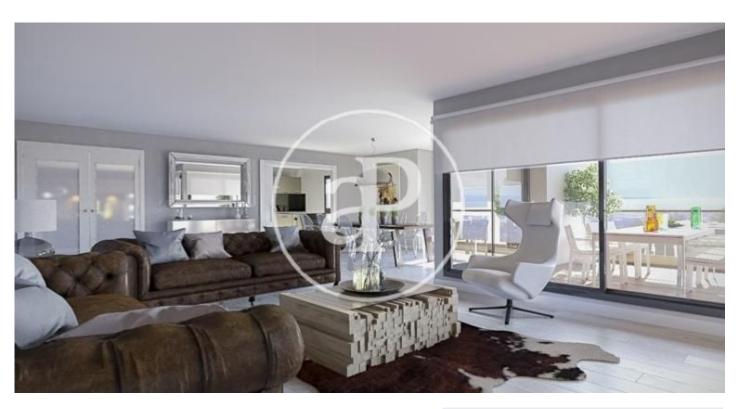

## DIAGONALT Condominium in Finestrelles, Esplugues

DIAGONALT is an exclusive high-standing luxury condominium in Finestrelles between Sant Just Desvern and Esplugues, in Finestrelles. Eco-energy efficiency to adapt to its surroundings, 24-hour security, parking, and storage rooms, pool, gym, garden, paddle courts, and meeting club. With magnificent views overlooking Barcelona, Barcelonés, and the sea. The residential complex is located at the entrance to Sant Just Desvern, just five minutes from the International Schools, the German College, and the American College. By car, it is next the access to Barcelona. The houses, with different sizes from 50sqm to 265sqm, form one to five rooms, penthouses and ground floor plants have the possibility of a private pool, apartments fully equipped, with finishes and differentiated distribution (Compact, Logic, and Space) that the customer chooses to adjust to their lifestyle (Minimal, Vintage, and Urban finishes). The finishes are of high quality, as Porcelain stoneware Parker in floors or the choice of Krion, a solid mineral surface similar to natural stone completely ecological, for bathrooms. All homes have a terrace also the smallest size apartments, very enjoyable and with [...]

## **FEATURES**

Surface 58 m<sup>2</sup> / 19 m<sup>2</sup> terrace

- 1 Rooms
- 2 Toilets
- ✓ Views
- ✓ Gym
- Heating
- ✓ Lift
- ✓ Boxroom
- ✓ Concierge
- ✓ AACC
- ✓ Has parking
- ✓ Terrace
- Backyard
- ✓ Pool