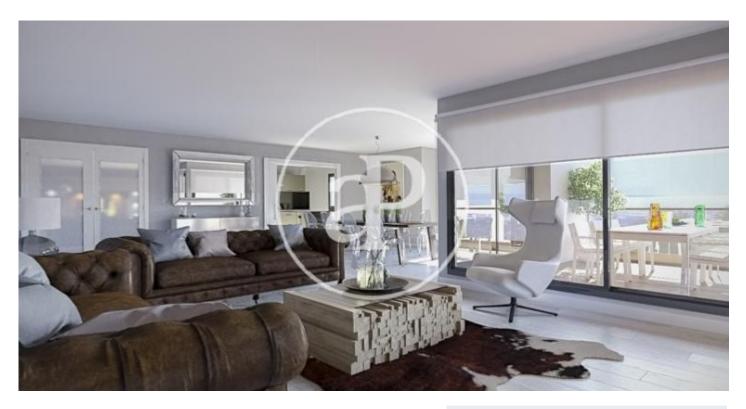

# DIAGONALT Condominium in Finestrelles, Esplugues

DIAGONALT is an exclusive high-standing luxury condominium in Finestrelles between Sant Just Desvern and Esplugues, in Finestrelles. Eco-energy efficiency to adapt to its surroundings, 24-hour security, parking, and storage rooms, pool, gym, garden, paddle courts, and meeting club. With magnificent views overlooking Barcelona, Barcelonés, and the sea. The residential complex is located at the entrance to Sant Just Desvern, just five minutes from the International Schools, the German College, and the American College. By car, it is next the access to Barcelona. The houses, with different sizes from 50sqm to 265sqm, form one to five rooms, penthouses and ground floor plants have the possibility of a private pool, apartments fully equipped, with finishes and differentiated distribution (Compact, Logic, and Space) that the customer chooses to adjust to their lifestyle (Minimal, Vintage, and Urban finishes). The finishes are of high quality, as Porcelain stoneware Parker in floors or the choice of Krion, a solid mineral surface similar to natural stone completely ecological, for bathrooms. All homes have a terrace also the smallest size apartments, very enjoyable and with [...]

### **FEATURES**

Surface 58 m<sup>2</sup> / 13 m<sup>2</sup> terrace 1 Rooms 1 Toilets

- Views
- Heating
- ✓ Boxroom
- ✓ AACC
- ✓ Terrace
- Backyard
- Pool

- 🗸 Gym
- 🗸 Lift
- Concierge
- Has parking

Price 472,100 €