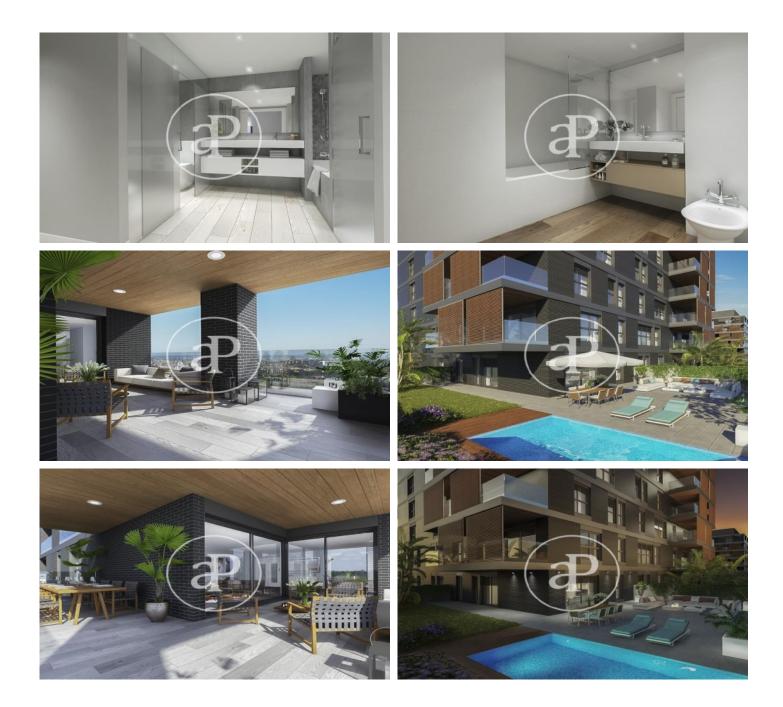

# DIAGONALT Condominium in Finestrelles, Esplugues

DIAGONALT is an exclusive high-standing luxury condominium in Finestrelles between Sant Just Desvern and Esplugues, in Finestrelles. Eco-energy efficiency to adapt to its surroundings, 24-hour security, parking, and storage rooms, pool, gym, garden, paddle courts, and meeting club. With magnificent views overlooking Barcelona, Barcelonés, and the sea. The residential complex is located at the entrance to Sant Just Desvern, just five minutes from the International Schools, the German College, and the American College. By car, it is next the access to Barcelona. The houses, with different sizes from 50sqm to 265sqm, form one to five rooms, penthouses and ground floor plants have the possibility of a private pool, apartments fully equipped, with finishes and differentiated distribution (Compact, Logic, and Space) that the customer chooses to adjust to their lifestyle (Minimal, Vintage, and Urban finishes). The finishes are of high quality, as Porcelain stoneware Parker in floors or the choice of Krion, a solid mineral surface similar to natural stone completely ecological, for bathrooms. All homes have a terrace also the smallest size apartments, very enjoyable and with [...]

### **FEATURES**

Surface 58 m<sup>2</sup> / 13 m<sup>2</sup> terrace 1 Rooms 1 Toilets

- Views
- Heating
- ✓ Boxroom
- ✓ AACC
- ✓ Terrace
- Backyard
- Pool

- 🗸 Gym
- 🗸 Lift
- Concierge
- Has parking

Price 472,100 €