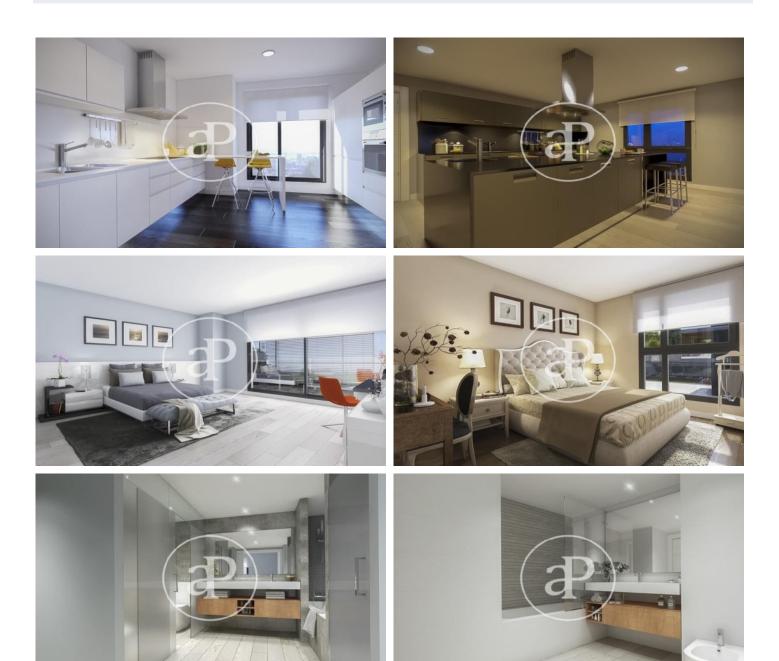

# DIAGONALT Condominium in Finestrelles, Esplugues

DIAGONALT is an exclusive high-standing luxury condominium in Finestrelles between Sant Just Desvern and Esplugues, in Finestrelles. Eco-energy efficiency to adapt to its surroundings, 24-hour security, parking, and storage rooms, pool, gym, garden, paddle courts, and meeting club. With magnificent views overlooking Barcelona, Barcelonés, and the sea. The residential complex is located at the entrance to Sant Just Desvern, just five minutes from the International Schools, the German College, and the American College. By car, it is next the access to Barcelona. The houses, with different sizes from 50sqm to 265sqm, form one to five rooms, penthouses and ground floor plants have the possibility of a private pool, apartments fully equipped, with finishes and differentiated distribution (Compact, Logic, and Space) that the customer chooses to adjust to their lifestyle (Minimal, Vintage, and Urban finishes). The finishes are of high quality, as Porcelain stoneware Parker in floors or the choice of Krion, a solid mineral surface similar to natural stone completely ecological, for bathrooms. All homes have a terrace also the smallest size apartments, very enjoyable and with [...]

### **FEATURES**

Surface 58 m<sup>2</sup> / 13 m<sup>2</sup> terrace 1 Rooms 1 Toilets

- Views
- Heating
- ✓ Boxroom
- ✓ AACC
- ✓ Terrace
- Backyard
- Pool

- 🗸 Gym
- 🗸 Lift
- Concierge
- Has parking

Price 472,100 €