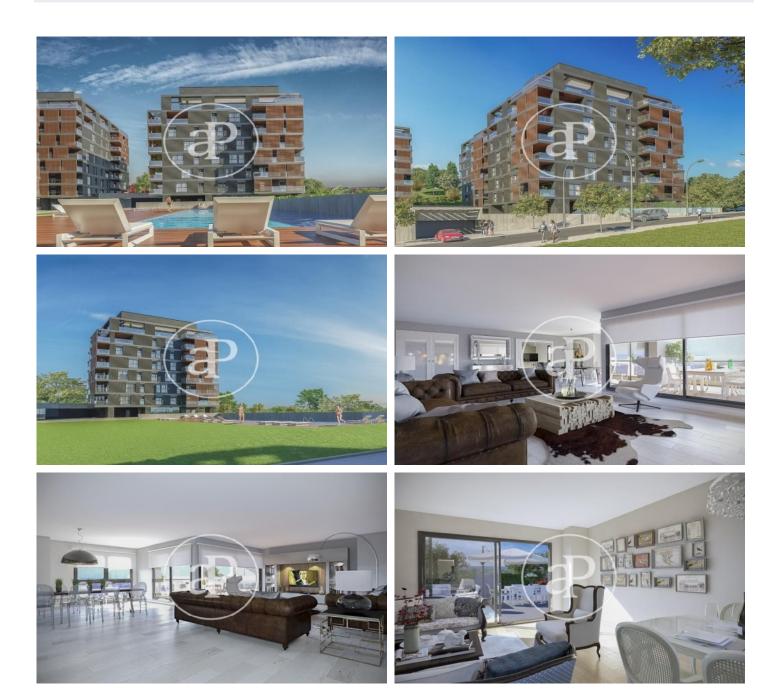

# DIAGONALT Condominium in Finestrelles, Esplugues

DIAGONALT is an exclusive high-standing luxury condominium in Finestrelles between Sant Just Desvern and Esplugues, in Finestrelles. Eco-energy efficiency to adapt to its surroundings, 24-hour security, parking, and storage rooms, pool, gym, garden, paddle courts, and meeting club. With magnificent views overlooking Barcelona, Barcelonés, and the sea. The residential complex is located at the entrance to Sant Just Desvern, just five minutes from the International Schools, the German College, and the American College. By car, it is next the access to Barcelona. The houses, with different sizes from 50sqm to 265sqm, form one to five rooms, penthouses and ground floor plants have the possibility of a private pool, apartments fully equipped, with finishes and differentiated distribution (Compact, Logic, and Space) that the customer chooses to adjust to their lifestyle (Minimal, Vintage, and Urban finishes). The finishes are of high quality, as Porcelain stoneware Parker in floors or the choice of Krion, a solid mineral surface similar to natural stone completely ecological, for bathrooms. All homes have a terrace also the smallest size apartments, very enjoyable and with [...]

### **FEATURES**

Surface 58 m<sup>2</sup> / 13 m<sup>2</sup> terrace 1 Rooms 1 Toilets

- Views
- Heating
- ✓ Boxroom
- ✓ AACC
- ✓ Terrace
- Backyard
- Pool

- 🗸 Gym
- 🗸 Lift
- Concierge
- Has parking

Price 472,100 €