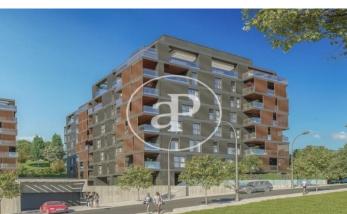

## DIAGONALT Condominium in Finestrelles, **Esplugues**

DIAGONALT is an exclusive high-standing luxury condominium in Finestrelles between Sant Just Desvern and Esplugues, in Finestrelles. Eco-energy efficiency to adapt to its surroundings, 24-hour security, parking, and storage rooms, pool, gym, garden, paddle courts, and meeting club. With magnificent views overlooking Barcelona, Barcelonés, and the sea. The residential complex is located at the entrance to Sant Just Desvern, just five minutes from the International Schools, the German College, and the American College. By car, it is next the access to Barcelona. The houses, with different sizes from 50sqm to 265sqm, form one to five rooms, penthouses and ground floor plants have the possibility of a private pool, apartments fully equipped, with finishes and differentiated distribution (Compact, Logic, and Space) that the customer chooses to adjust to their lifestyle (Minimal, Vintage, and Urban finishes). The finishes are of high quality, as Porcelain stoneware Parker in floors or the choice of Krion, a solid mineral surface similar to natural stone completely ecological, for bathrooms. All homes have a terrace also the smallest size apartments, very enjoyable and with [...]

Esplugues de Llobregat / Finestrelles

Unit 1 A (Bloque 2) Completion Q2 2022