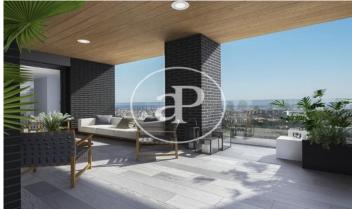

## DIAGONALT Condominium in Finestrelles, **Esplugues**

DIAGONALT is an exclusive high-standing luxury condominium in Finestrelles between Sant Just Desvern and Esplugues, in Finestrelles. Eco-energy efficiency to adapt to its surroundings, 24-hour security, parking, and storage rooms, pool, gym, garden, paddle courts, and meeting club. With magnificent views overlooking Barcelona, Barcelonés, and the sea. The residential complex is located at the entrance to Sant Just Desvern, just five minutes from the International Schools, the German College, and the American College. By car, it is next the access to Barcelona. The houses, with different sizes from 50sqm to 265sqm, form one to five rooms, penthouses and ground floor plants have the possibility of a private pool, apartments fully equipped, with finishes and differentiated distribution (Compact, Logic, and Space) that the customer chooses to adjust to their lifestyle (Minimal, Vintage, and Urban finishes). The finishes are of high quality, as Porcelain stoneware Parker in floors or the choice of Krion, a solid mineral surface similar to natural stone completely ecological, for bathrooms. All homes have a terrace also the smallest size apartments, very enjoyable and with [...]

## **FEATURES**

Surface 156 m<sup>2</sup> / 19 m<sup>2</sup> terrace

4 Rooms

2 Toilets

✓ Views

✓ Gym

Heating

✓ Lift

✓ Boxroom

✓ AACC

✓ Concierge Has parking

✓ Terrace

Backyard

✓ Pool

Price 1,196,800 €

(Finestrelles) Ref: ONB1909024