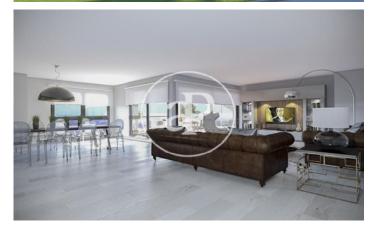

## DIAGONALT Condominium in Finestrelles, **Esplugues**

DIAGONALT is an exclusive high-standing luxury condominium in Finestrelles between Sant Just Desvern and Esplugues, in Finestrelles. Eco-energy efficiency to adapt to its surroundings, 24-hour security, parking, and storage rooms, pool, gym, garden, paddle courts, and meeting club. With magnificent views overlooking Barcelona, Barcelonés, and the sea. The residential complex is located at the entrance to Sant Just Desvern, just five minutes from the International Schools, the German College, and the American College. By car, it is next the access to Barcelona. The houses, with different sizes from 50sqm to 265sqm, form one to five rooms, penthouses and ground floor plants have the possibility of a private pool, apartments fully equipped, with finishes and differentiated distribution (Compact, Logic, and Space) that the customer chooses to adjust to their lifestyle (Minimal, Vintage, and Urban finishes). The finishes are of high quality, as Porcelain stoneware Parker in floors or the choice of Krion, a solid mineral surface similar to natural stone completely ecological, for bathrooms. All homes have a terrace also the smallest size apartments, very enjoyable and with [...]

## **FEATURES**

Surface 156 m<sup>2</sup> / 19 m<sup>2</sup> terrace

4 Rooms

2 Toilets

✓ Views

✓ Gym

Heating

✓ Lift

✓ Boxroom

✓ AACC

✓ Concierge Has parking

✓ Terrace

Backyard

✓ Pool

Price 1,196,800 €

(Finestrelles) Ref: ONB1909024