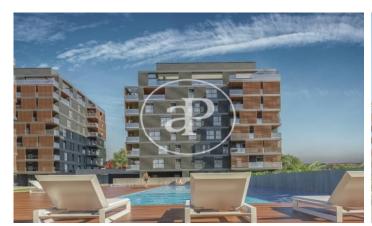

## DIAGONALT Condominium in Finestrelles, **Esplugues**

DIAGONALT is an exclusive high-standing luxury condominium in Finestrelles between Sant Just Desvern and Esplugues, in Finestrelles. Eco-energy efficiency to adapt to its surroundings, 24-hour security, parking, and storage rooms, pool, gym, garden, paddle courts, and meeting club. With magnificent views overlooking Barcelona, Barcelonés, and the sea. The residential complex is located at the entrance to Sant Just Desvern, just five minutes from the International Schools, the German College, and the American College. By car, it is next the access to Barcelona. The houses, with different sizes from 50sqm to 265sqm, form one to five rooms, penthouses and ground floor plants have the possibility of a private pool, apartments fully equipped, with finishes and differentiated distribution (Compact, Logic, and Space) that the customer chooses to adjust to their lifestyle (Minimal, Vintage, and Urban finishes). The finishes are of high quality, as Porcelain stoneware Parker in floors or the choice of Krion, a solid mineral surface similar to natural stone completely ecological, for bathrooms. All homes have a terrace also the smallest size apartments, very enjoyable and with [...]

Esplugues de Llobregat / Finestrelles

Unit 1 A (Bloque 2) Completion Q2 2022