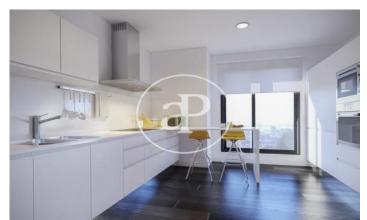

## DIAGONALT Condominium in Finestrelles, **Esplugues**

DIAGONALT is an exclusive high-standing luxury condominium in Finestrelles between Sant Just Desvern and Esplugues, in Finestrelles. Eco-energy efficiency to adapt to its surroundings, 24-hour security, parking, and storage rooms, pool, gym, garden, paddle courts, and meeting club. With magnificent views overlooking Barcelona, Barcelonés, and the sea. The residential complex is located at the entrance to Sant Just Desvern, just five minutes from the International Schools, the German College, and the American College. By car, it is next the access to Barcelona. The houses, with different sizes from 50sqm to 265sqm, form one to five rooms, penthouses and ground floor plants have the possibility of a private pool, apartments fully equipped, with finishes and differentiated distribution (Compact, Logic, and Space) that the customer chooses to adjust to their lifestyle (Minimal, Vintage, and Urban finishes). The finishes are of high quality, as Porcelain stoneware Parker in floors or the choice of Krion, a solid mineral surface similar to natural stone completely ecological, for bathrooms. All homes have a terrace also the smallest size apartments, very enjoyable and with [...]

## **FEATURES**

Surface 156 m<sup>2</sup> / 19 m<sup>2</sup> terrace

4 Rooms

2 Toilets

✓ Views

✓ Gym

Heating

✓ Lift

✓ Boxroom

✓ AACC

✓ Concierge Has parking

✓ Terrace

Backyard

✓ Pool

Price 1,196,800 €

(Finestrelles) Ref: ONB1909024