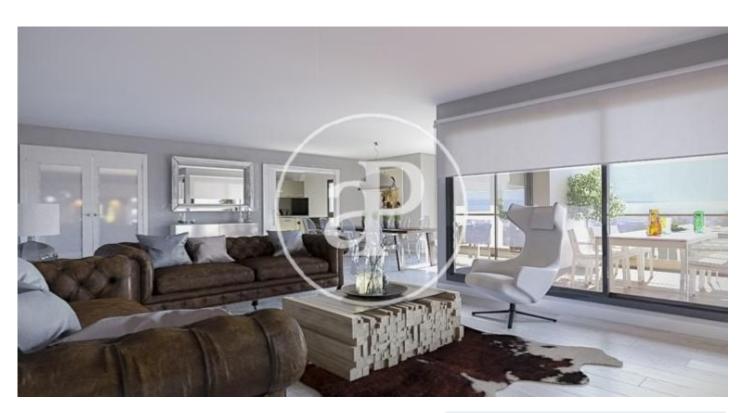

## DIAGONALT Condominium in Finestrelles, **Esplugues**

DIAGONALT is an exclusive high-standing luxury condominium in Finestrelles between Sant Just Desvern and Esplugues, in Finestrelles. Eco-energy efficiency to adapt to its surroundings, 24-hour security, parking, and storage rooms, pool, gym, garden, paddle courts, and meeting club. With magnificent views overlooking Barcelona, Barcelonés, and the sea. The residential complex is located at the entrance to Sant Just Desvern, just five minutes from the International Schools, the German College, and the American College. By car, it is next the access to Barcelona. The houses, with different sizes from 50sqm to 265sqm, form one to five rooms, penthouses and ground floor plants have the possibility of a private pool, apartments fully equipped, with finishes and differentiated distribution (Compact, Logic, and Space) that the customer chooses to adjust to their lifestyle (Minimal, Vintage, and Urban finishes). The finishes are of high quality, as Porcelain stoneware Parker in floors or the choice of Krion, a solid mineral surface similar to natural stone completely ecological, for bathrooms. All homes have a terrace also the smallest size apartments, very enjoyable and with [...]

## **FEATURES**

Surface 156 m<sup>2</sup> / 19 m<sup>2</sup> terrace

4 Rooms

2 Toilets

✓ Views

✓ Gym

Heating

✓ Lift

✓ Boxroom

✓ AACC

✓ Concierge Has parking

✓ Terrace

Backyard

✓ Pool

Price 1,196,800 €

(Finestrelles) Ref: ONB1909024