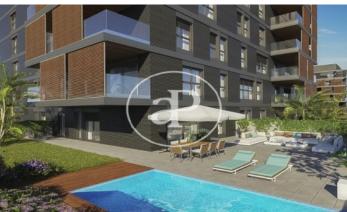

## DIAGONALT Condominium in Finestrelles, **Esplugues**

DIAGONALT is an exclusive high-standing luxury condominium in Finestrelles between Sant Just Desvern and Esplugues, in Finestrelles. Eco-energy efficiency to adapt to its surroundings, 24-hour security, parking, and storage rooms, pool, gym, garden, paddle courts, and meeting club. With magnificent views overlooking Barcelona, Barcelonés, and the sea. The residential complex is located at the entrance to Sant Just Desvern, just five minutes from the International Schools, the German College, and the American College. By car, it is next the access to Barcelona. The houses, with different sizes from 50sqm to 265sqm, form one to five rooms, penthouses and ground floor plants have the possibility of a private pool, apartments fully equipped, with finishes and differentiated distribution (Compact, Logic, and Space) that the customer chooses to adjust to their lifestyle (Minimal, Vintage, and Urban finishes). The finishes are of high quality, as Porcelain stoneware Parker in floors or the choice of Krion, a solid mineral surface similar to natural stone completely ecological, for bathrooms. All homes have a terrace also the smallest size apartments, very enjoyable and with [...]

## **FEATURES**

Surface 156 m<sup>2</sup> / 19 m<sup>2</sup> terrace

4 Rooms

2 Toilets

✓ Views

✓ Gym

Heating

✓ Lift

✓ Boxroom

✓ AACC

✓ Concierge Has parking

✓ Terrace

Backyard

✓ Pool

Price 1,196,800 €

(Finestrelles) Ref: ONB1909024