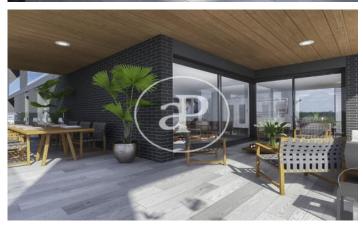

## DIAGONALT Condominium in Finestrelles, **Esplugues**

DIAGONALT is an exclusive high-standing luxury condominium in Finestrelles between Sant Just Desvern and Esplugues, in Finestrelles. Eco-energy efficiency to adapt to its surroundings, 24-hour security, parking, and storage rooms, pool, gym, garden, paddle courts, and meeting club. With magnificent views overlooking Barcelona, Barcelonés, and the sea. The residential complex is located at the entrance to Sant Just Desvern, just five minutes from the International Schools, the German College, and the American College. By car, it is next the access to Barcelona. The houses, with different sizes from 50sqm to 265sqm, form one to five rooms, penthouses and ground floor plants have the possibility of a private pool, apartments fully equipped, with finishes and differentiated distribution (Compact, Logic, and Space) that the customer chooses to adjust to their lifestyle (Minimal, Vintage, and Urban finishes). The finishes are of high quality, as Porcelain stoneware Parker in floors or the choice of Krion, a solid mineral surface similar to natural stone completely ecological, for bathrooms. All homes have a terrace also the smallest size apartments, very enjoyable and with [...]

## **FEATURES**

Surface 156 m<sup>2</sup> / 19 m<sup>2</sup> terrace

4 Rooms

2 Toilets

✓ Views

✓ Gym

Heating

✓ Lift

✓ Boxroom

✓ AACC

✓ Concierge Has parking

✓ Terrace

Backyard

✓ Pool

Price 1,196,800 €

(Finestrelles) Ref: ONB1909024