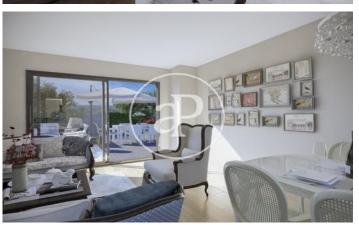

## DIAGONALT Condominium in Finestrelles, **Esplugues**

DIAGONALT is an exclusive high-standing luxury condominium in Finestrelles between Sant Just Desvern and Esplugues, in Finestrelles. Eco-energy efficiency to adapt to its surroundings, 24-hour security, parking, and storage rooms, pool, gym, garden, paddle courts, and meeting club. With magnificent views overlooking Barcelona, Barcelonés, and the sea. The residential complex is located at the entrance to Sant Just Desvern, just five minutes from the International Schools, the German College, and the American College. By car, it is next the access to Barcelona. The houses, with different sizes from 50sqm to 265sqm, form one to five rooms, penthouses and ground floor plants have the possibility of a private pool, apartments fully equipped, with finishes and differentiated distribution (Compact, Logic, and Space) that the customer chooses to adjust to their lifestyle (Minimal, Vintage, and Urban finishes). The finishes are of high quality, as Porcelain stoneware Parker in floors or the choice of Krion, a solid mineral surface similar to natural stone completely ecological, for bathrooms. All homes have a terrace also the smallest size apartments, very enjoyable and with [...]

## **FEATURES**

Surface 156 m<sup>2</sup> / 19 m<sup>2</sup> terrace

4 Rooms

2 Toilets

✓ Views

✓ Gym

Heating

✓ Lift

✓ Boxroom

✓ AACC

✓ Concierge Has parking

✓ Terrace

Backyard

✓ Pool

Price 1,196,800 €

(Finestrelles) Ref: ONB1909024