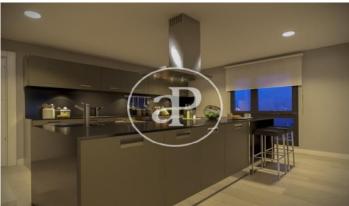

## DIAGONALT Condominium in Finestrelles, **Esplugues**

DIAGONALT is an exclusive high-standing luxury condominium in Finestrelles between Sant Just Desvern and Esplugues, in Finestrelles. Eco-energy efficiency to adapt to its surroundings, 24-hour security, parking, and storage rooms, pool, gym, garden, paddle courts, and meeting club. With magnificent views overlooking Barcelona, Barcelonés, and the sea. The residential complex is located at the entrance to Sant Just Desvern, just five minutes from the International Schools, the German College, and the American College. By car, it is next the access to Barcelona. The houses, with different sizes from 50sqm to 265sqm, form one to five rooms, penthouses and ground floor plants have the possibility of a private pool, apartments fully equipped, with finishes and differentiated distribution (Compact, Logic, and Space) that the customer chooses to adjust to their lifestyle (Minimal, Vintage, and Urban finishes). The finishes are of high quality, as Porcelain stoneware Parker in floors or the choice of Krion, a solid mineral surface similar to natural stone completely ecological, for bathrooms. All homes have a terrace also the smallest size apartments, very enjoyable and with [...]

## **FEATURES**

Surface 156 m<sup>2</sup> / 19 m<sup>2</sup> terrace

4 Rooms

2 Toilets

✓ Views

✓ Gym

Heating

✓ Lift