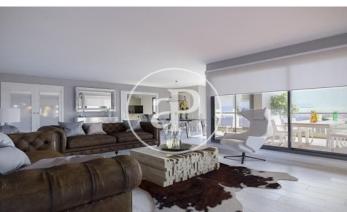

## DIAGONALT Condominium in Finestrelles, **Esplugues**

DIAGONALT is an exclusive high-standing luxury condominium in Finestrelles between Sant Just Desvern and Esplugues, in Finestrelles. Eco-energy efficiency to adapt to its surroundings, 24-hour security, parking, and storage rooms, pool, gym, garden, paddle courts, and meeting club. With magnificent views overlooking Barcelona, Barcelonés, and the sea. The residential complex is located at the entrance to Sant Just Desvern, just five minutes from the International Schools, the German College, and the American College. By car, it is next the access to Barcelona. The houses, with different sizes from 50sqm to 265sqm, form one to five rooms, penthouses and ground floor plants have the possibility of a private pool, apartments fully equipped, with finishes and differentiated distribution (Compact, Logic, and Space) that the customer chooses to adjust to their lifestyle (Minimal, Vintage, and Urban finishes). The finishes are of high quality, as Porcelain stoneware Parker in floors or the choice of Krion, a solid mineral surface similar to natural stone completely ecological, for bathrooms. All homes have a terrace also the smallest size apartments, very enjoyable and with [...]

## **FEATURES**

Surface 156 m<sup>2</sup> / 19 m<sup>2</sup> terrace

4 Rooms

2 Toilets

✓ Views

✓ Gym

Heating

✓ Lift

✓ Boxroom

✓ AACC

✓ Concierge Has parking

✓ Terrace

Backyard

✓ Pool

Price 1,196,800 €

(Finestrelles) Ref: ONB1909024