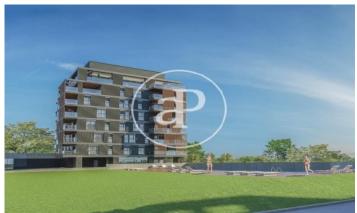

## DIAGONALT Condominium in Finestrelles, **Esplugues**

DIAGONALT is an exclusive high-standing luxury condominium in Finestrelles between Sant Just Desvern and Esplugues, in Finestrelles. Eco-energy efficiency to adapt to its surroundings, 24-hour security, parking, and storage rooms, pool, gym, garden, paddle courts, and meeting club. With magnificent views overlooking Barcelona, Barcelonés, and the sea. The residential complex is located at the entrance to Sant Just Desvern, just five minutes from the International Schools, the German College, and the American College. By car, it is next the access to Barcelona. The houses, with different sizes from 50sqm to 265sqm, form one to five rooms, penthouses and ground floor plants have the possibility of a private pool, apartments fully equipped, with finishes and differentiated distribution (Compact, Logic, and Space) that the customer chooses to adjust to their lifestyle (Minimal, Vintage, and Urban finishes). The finishes are of high quality, as Porcelain stoneware Parker in floors or the choice of Krion, a solid mineral surface similar to natural stone completely ecological, for bathrooms. All homes have a terrace also the smallest size apartments, very enjoyable and with [...]

Esplugues de Llobregat / Finestrelles

Unit 1 A (Bloque 2) Completion Q2 2022