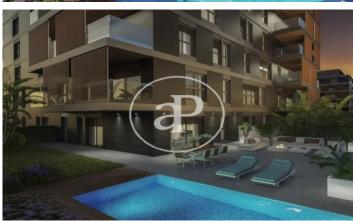

## DIAGONALT Condominium in Finestrelles, **Esplugues**

DIAGONALT is an exclusive high-standing luxury condominium in Finestrelles between Sant Just Desvern and Esplugues, in Finestrelles. Eco-energy efficiency to adapt to its surroundings, 24-hour security, parking, and storage rooms, pool, gym, garden, paddle courts, and meeting club. With magnificent views overlooking Barcelona, Barcelonés, and the sea. The residential complex is located at the entrance to Sant Just Desvern, just five minutes from the International Schools, the German College, and the American College. By car, it is next the access to Barcelona. The houses, with different sizes from 50sqm to 265sqm, form one to five rooms, penthouses and ground floor plants have the possibility of a private pool, apartments fully equipped, with finishes and differentiated distribution (Compact, Logic, and Space) that the customer chooses to adjust to their lifestyle (Minimal, Vintage, and Urban finishes). The finishes are of high quality, as Porcelain stoneware Parker in floors or the choice of Krion, a solid mineral surface similar to natural stone completely ecological, for bathrooms. All homes have a terrace also the smallest size apartments, very enjoyable and with [...]

## **FEATURES**

Surface 156 m<sup>2</sup> / 19 m<sup>2</sup> terrace

4 Rooms

2 Toilets

✓ Views

✓ Gym

Heating

✓ Lift

✓ Boxroom

✓ AACC

✓ Concierge Has parking

✓ Terrace

Backyard

✓ Pool

Price 1,196,800 €

(Finestrelles) Ref: ONB1909024