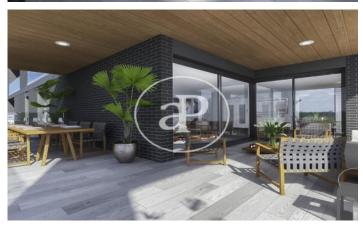

## DIAGONALT Condominium in Finestrelles, Esplugues

DIAGONALT is an exclusive high-standing luxury condominium in Finestrelles between Sant Just Desvern and Esplugues, in Finestrelles. Eco-energy efficiency to adapt to its surroundings, 24-hour security, parking, and storage rooms, pool, gym, garden, paddle courts, and meeting club. With magnificent views overlooking Barcelona, Barcelonés, and the sea. The residential complex is located at the entrance to Sant Just Desvern, just five minutes from the International Schools, the German College, and the American College. By car, it is next the access to Barcelona. The houses, with different sizes from 50sqm to 265sqm, form one to five rooms, penthouses and ground floor plants have the possibility of a private pool, apartments fully equipped, with finishes and differentiated distribution (Compact, Logic, and Space) that the customer chooses to adjust to their lifestyle (Minimal, Vintage, and Urban finishes). The finishes are of high quality, as Porcelain stoneware Parker in floors or the choice of Krion, a solid mineral surface similar to natural stone completely ecological, for bathrooms. All homes have a terrace also the smallest size apartments, very enjoyable and with [...]

## **FEATURES**

Surface 175 m $^2$  / 19 m $^2$  terrace 3 Rooms

3 Toilets

✓ Views

✓ Gym

Heating

✓ Lift

✓ Boxroom