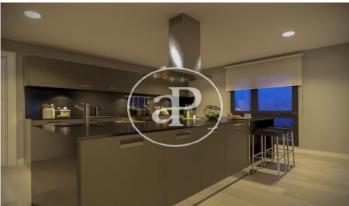

## DIAGONALT Condominium in Finestrelles, Esplugues

DIAGONALT is an exclusive high-standing luxury condominium in Finestrelles between Sant Just Desvern and Esplugues, in Finestrelles. Eco-energy efficiency to adapt to its surroundings, 24-hour security, parking, and storage rooms, pool, gym, garden, paddle courts, and meeting club. With magnificent views overlooking Barcelona, Barcelonés, and the sea. The residential complex is located at the entrance to Sant Just Desvern, just five minutes from the International Schools, the German College, and the American College. By car, it is next the access to Barcelona. The houses, with different sizes from 50sqm to 265sqm, form one to five rooms, penthouses and ground floor plants have the possibility of a private pool, apartments fully equipped, with finishes and differentiated distribution (Compact, Logic, and Space) that the customer chooses to adjust to their lifestyle (Minimal, Vintage, and Urban finishes). The finishes are of high quality, as Porcelain stoneware Parker in floors or the choice of Krion, a solid mineral surface similar to natural stone completely ecological, for bathrooms. All homes have a terrace also the smallest size apartments, very enjoyable and with [...]

## **FEATURES**

Surface 175 m $^2$  / 19 m $^2$  terrace 3 Rooms

3 Toilets

✓ Views

✓ Gym

Heating

✓ Lift

✓ Boxroom