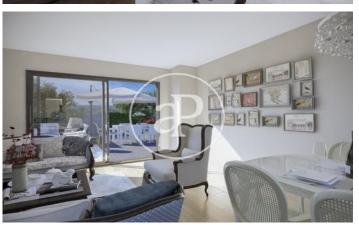

## DIAGONALT Condominium in Finestrelles, Esplugues

DIAGONALT is an exclusive high-standing luxury condominium in Finestrelles between Sant Just Desvern and Esplugues, in Finestrelles. Eco-energy efficiency to adapt to its surroundings, 24-hour security, parking, and storage rooms, pool, gym, garden, paddle courts, and meeting club. With magnificent views overlooking Barcelona, Barcelonés, and the sea. The residential complex is located at the entrance to Sant Just Desvern, just five minutes from the International Schools, the German College, and the American College. By car, it is next the access to Barcelona. The houses, with different sizes from 50sqm to 265sqm, form one to five rooms, penthouses and ground floor plants have the possibility of a private pool, apartments fully equipped, with finishes and differentiated distribution (Compact, Logic, and Space) that the customer chooses to adjust to their lifestyle (Minimal, Vintage, and Urban finishes). The finishes are of high quality, as Porcelain stoneware Parker in floors or the choice of Krion, a solid mineral surface similar to natural stone completely ecological, for bathrooms. All homes have a terrace also the smallest size apartments, very enjoyable and with [...]

## **FEATURES**

Surface 130 m<sup>2</sup> / 19 m<sup>2</sup> terrace

- 4 Rooms
- 2 Toilets
- ✓ Views
- ✓ Gym
- Heating
- ✓ Lift
- ✓ Boxroom
- ✓ Concierge
- ✓ AACC
- Has parking
- ✓ Terrace
- Backyard
- ✓ Pool