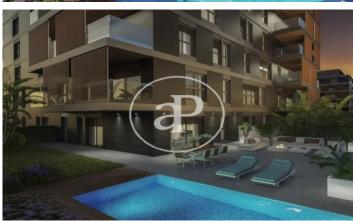

## DIAGONALT Condominium in Finestrelles, Esplugues

DIAGONALT is an exclusive high-standing luxury condominium in Finestrelles between Sant Just Desvern and Esplugues, in Finestrelles. Eco-energy efficiency to adapt to its surroundings, 24-hour security, parking, and storage rooms, pool, gym, garden, paddle courts, and meeting club. With magnificent views overlooking Barcelona, Barcelonés, and the sea. The residential complex is located at the entrance to Sant Just Desvern, just five minutes from the International Schools, the German College, and the American College. By car, it is next the access to Barcelona. The houses, with different sizes from 50sqm to 265sqm, form one to five rooms, penthouses and ground floor plants have the possibility of a private pool, apartments fully equipped, with finishes and differentiated distribution (Compact, Logic, and Space) that the customer chooses to adjust to their lifestyle (Minimal, Vintage, and Urban finishes). The finishes are of high quality, as Porcelain stoneware Parker in floors or the choice of Krion, a solid mineral surface similar to natural stone completely ecological, for bathrooms. All homes have a terrace also the smallest size apartments, very enjoyable and with [...]

## **FEATURES**

Surface 130 m<sup>2</sup> / 19 m<sup>2</sup> terrace

- 4 Rooms
- 2 Toilets
- ✓ Views
- ✓ Gym
- Heating
- ✓ Lift
- ✓ Boxroom
- ✓ Concierge
- ✓ AACC
- Has parking
- ✓ Terrace
- Backyard
- ✓ Pool