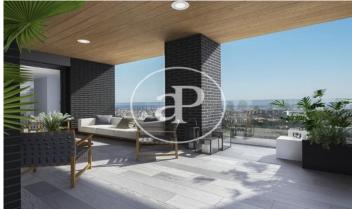

## DIAGONALT Condominium in Finestrelles, Esplugues

DIAGONALT is an exclusive high-standing luxury condominium in Finestrelles between Sant Just Desvern and Esplugues, in Finestrelles. Eco-energy efficiency to adapt to its surroundings, 24-hour security, parking, and storage rooms, pool, gym, garden, paddle courts, and meeting club. With magnificent views overlooking Barcelona, Barcelonés, and the sea. The residential complex is located at the entrance to Sant Just Desvern, just five minutes from the International Schools, the German College, and the American College. By car, it is next the access to Barcelona. The houses, with different sizes from 50sqm to 265sqm, form one to five rooms, penthouses and ground floor plants have the possibility of a private pool, apartments fully equipped, with finishes and differentiated distribution (Compact, Logic, and Space) that the customer chooses to adjust to their lifestyle (Minimal, Vintage, and Urban finishes). The finishes are of high quality, as Porcelain stoneware Parker in floors or the choice of Krion, a solid mineral surface similar to natural stone completely ecological, for bathrooms. All homes have a terrace also the smallest size apartments, very enjoyable and with [...]

## **FEATURES**

Surface 130 m<sup>2</sup> / 19 m<sup>2</sup> terrace

- 4 Rooms
- 2 Toilets
- ✓ Views
- ✓ Gym
- Heating
- ✓ Lift
- ✓ Boxroom
- ✓ Concierge
- ✓ AACC
- Has parking
- ✓ Terrace
- Backyard
- ✓ Pool