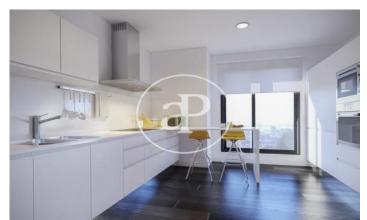

## DIAGONALT Condominium in Finestrelles, Esplugues

DIAGONALT is an exclusive high-standing luxury condominium in Finestrelles between Sant Just Desvern and Esplugues, in Finestrelles. Eco-energy efficiency to adapt to its surroundings, 24-hour security, parking, and storage rooms, pool, gym, garden, paddle courts, and meeting club. With magnificent views overlooking Barcelona, Barcelonés, and the sea. The residential complex is located at the entrance to Sant Just Desvern, just five minutes from the International Schools, the German College, and the American College. By car, it is next the access to Barcelona. The houses, with different sizes from 50sqm to 265sqm, form one to five rooms, penthouses and ground floor plants have the possibility of a private pool, apartments fully equipped, with finishes and differentiated distribution (Compact, Logic, and Space) that the customer chooses to adjust to their lifestyle (Minimal, Vintage, and Urban finishes). The finishes are of high quality, as Porcelain stoneware Parker in floors or the choice of Krion, a solid mineral surface similar to natural stone completely ecological, for bathrooms. All homes have a terrace also the smallest size apartments, very enjoyable and with [...]

## **FEATURES**

Surface 130 m<sup>2</sup> / 19 m<sup>2</sup> terrace

- 4 Rooms
- 2 Toilets
- ✓ Views
- ✓ Gym
- Heating
- ✓ Lift
- ✓ Boxroom
- ✓ Concierge
- ✓ AACC
- Has parking
- ✓ Terrace
- Backyard
- ✓ Pool