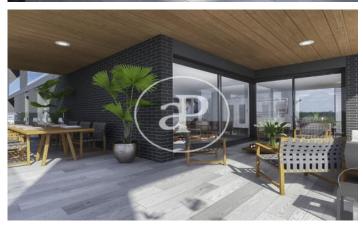

## DIAGONALT Condominium in Finestrelles, Esplugues

DIAGONALT is an exclusive high-standing luxury condominium in Finestrelles between Sant Just Desvern and Esplugues, in Finestrelles. Eco-energy efficiency to adapt to its surroundings, 24-hour security, parking, and storage rooms, pool, gym, garden, paddle courts, and meeting club. With magnificent views overlooking Barcelona, Barcelonés, and the sea. The residential complex is located at the entrance to Sant Just Desvern, just five minutes from the International Schools, the German College, and the American College. By car, it is next the access to Barcelona. The houses, with different sizes from 50sqm to 265sqm, form one to five rooms, penthouses and ground floor plants have the possibility of a private pool, apartments fully equipped, with finishes and differentiated distribution (Compact, Logic, and Space) that the customer chooses to adjust to their lifestyle (Minimal, Vintage, and Urban finishes). The finishes are of high quality, as Porcelain stoneware Parker in floors or the choice of Krion, a solid mineral surface similar to natural stone completely ecological, for bathrooms. All homes have a terrace also the smallest size apartments, very enjoyable and with [...]

## **FEATURES**

Surface 130 m<sup>2</sup> / 19 m<sup>2</sup> terrace

- 4 Rooms
- 2 Toilets
- ✓ Views
- ✓ Gym
- Heating
- ✓ Lift
- ✓ Boxroom
- ✓ Concierge
- ✓ AACC
- Has parking
- ✓ Terrace
- Backyard
- ✓ Pool