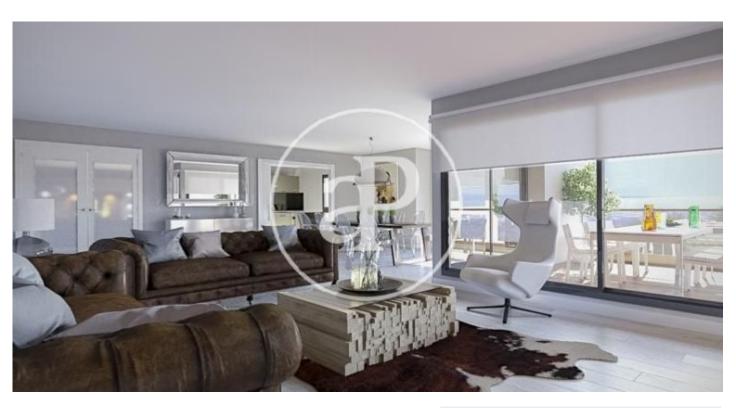

## DIAGONALT Condominium in Finestrelles, Esplugues

DIAGONALT is an exclusive high-standing luxury condominium in Finestrelles between Sant Just Desvern and Esplugues, in Finestrelles. Eco-energy efficiency to adapt to its surroundings, 24-hour security, parking, and storage rooms, pool, gym, garden, paddle courts, and meeting club. With magnificent views overlooking Barcelona, Barcelonés, and the sea. The residential complex is located at the entrance to Sant Just Desvern, just five minutes from the International Schools, the German College, and the American College. By car, it is next the access to Barcelona. The houses, with different sizes from 50sqm to 265sqm, form one to five rooms, penthouses and ground floor plants have the possibility of a private pool, apartments fully equipped, with finishes and differentiated distribution (Compact, Logic, and Space) that the customer chooses to adjust to their lifestyle (Minimal, Vintage, and Urban finishes). The finishes are of high quality, as Porcelain stoneware Parker in floors or the choice of Krion, a solid mineral surface similar to natural stone completely ecological, for bathrooms. All homes have a terrace also the smallest size apartments, very enjoyable and with [...]

## **FEATURES**

Surface 130 m<sup>2</sup> / 19 m<sup>2</sup> terrace

- 4 Rooms
- 2 Toilets
- ✓ Views
- ✓ Gym
- Heating
- ✓ Lift
- ✓ Boxroom
- ✓ Concierge
- ✓ AACC
- Has parking
- ✓ Terrace
- Backyard
- ✓ Pool