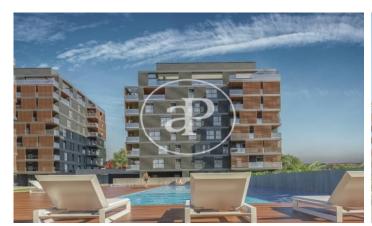

## DIAGONALT Condominium in Finestrelles, Esplugues

DIAGONALT is an exclusive high-standing luxury condominium in Finestrelles between Sant Just Desvern and Esplugues, in Finestrelles. Eco-energy efficiency to adapt to its surroundings, 24-hour security, parking, and storage rooms, pool, gym, garden, paddle courts, and meeting club. With magnificent views overlooking Barcelona, Barcelonés, and the sea. The residential complex is located at the entrance to Sant Just Desvern, just five minutes from the International Schools, the German College, and the American College. By car, it is next the access to Barcelona. The houses, with different sizes from 50sqm to 265sqm, form one to five rooms, penthouses and ground floor plants have the possibility of a private pool, apartments fully equipped, with finishes and differentiated distribution (Compact, Logic, and Space) that the customer chooses to adjust to their lifestyle (Minimal, Vintage, and Urban finishes). The finishes are of high quality, as Porcelain stoneware Parker in floors or the choice of Krion, a solid mineral surface similar to natural stone completely ecological, for bathrooms. All homes have a terrace also the smallest size apartments, very enjoyable and with [...]