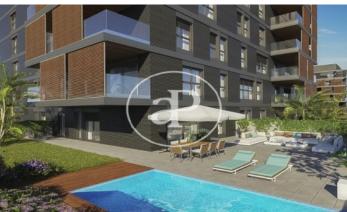

## DIAGONALT Condominium in Finestrelles, Esplugues

DIAGONALT is an exclusive high-standing luxury condominium in Finestrelles between Sant Just Desvern and Esplugues, in Finestrelles. Eco-energy efficiency to adapt to its surroundings, 24-hour security, parking, and storage rooms, pool, gym, garden, paddle courts, and meeting club. With magnificent views overlooking Barcelona, Barcelonés, and the sea. The residential complex is located at the entrance to Sant Just Desvern, just five minutes from the International Schools, the German College, and the American College. By car, it is next the access to Barcelona. The houses, with different sizes from 50sqm to 265sqm, form one to five rooms, penthouses and ground floor plants have the possibility of a private pool, apartments fully equipped, with finishes and differentiated distribution (Compact, Logic, and Space) that the customer chooses to adjust to their lifestyle (Minimal, Vintage, and Urban finishes). The finishes are of high quality, as Porcelain stoneware Parker in floors or the choice of Krion, a solid mineral surface similar to natural stone completely ecological, for bathrooms. All homes have a terrace also the smallest size apartments, very enjoyable and with [...]

## **FEATURES**

Surface 130 m<sup>2</sup> / 19 m<sup>2</sup> terrace

- 4 Rooms
- 2 Toilets
- ✓ Views
- ✓ Gym
- Heating
- ✓ Lift
- ✓ Boxroom
- ✓ Concierge
- ✓ AACC
- Has parking
- ✓ Terrace
- Backyard
- ✓ Pool