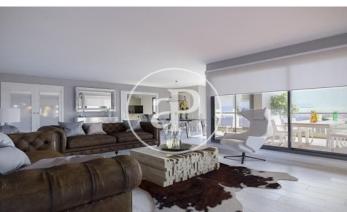

## DIAGONALT Condominium in Finestrelles, Esplugues

DIAGONALT is an exclusive high-standing luxury condominium in Finestrelles between Sant Just Desvern and Esplugues, in Finestrelles. Eco-energy efficiency to adapt to its surroundings, 24-hour security, parking, and storage rooms, pool, gym, garden, paddle courts, and meeting club. With magnificent views overlooking Barcelona, Barcelonés, and the sea. The residential complex is located at the entrance to Sant Just Desvern, just five minutes from the International Schools, the German College, and the American College. By car, it is next the access to Barcelona. The houses, with different sizes from 50sqm to 265sqm, form one to five rooms, penthouses and ground floor plants have the possibility of a private pool, apartments fully equipped, with finishes and differentiated distribution (Compact, Logic, and Space) that the customer chooses to adjust to their lifestyle (Minimal, Vintage, and Urban finishes). The finishes are of high quality, as Porcelain stoneware Parker in floors or the choice of Krion, a solid mineral surface similar to natural stone completely ecological, for bathrooms. All homes have a terrace also the smallest size apartments, very enjoyable and with [...]

## **FEATURES**

Surface 130 m<sup>2</sup> / 19 m<sup>2</sup> terrace

- 4 Rooms
- 2 Toilets
- ✓ Views
- ✓ Gym
- Heating
- ✓ Lift
- ✓ Boxroom
- ✓ Concierge
- ✓ AACC
- Has parking
- ✓ Terrace
- Backyard
- ✓ Pool