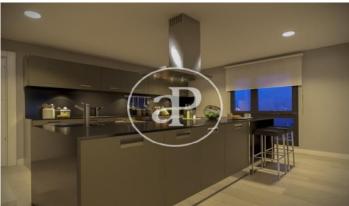

## DIAGONALT Condominium in Finestrelles, Esplugues

DIAGONALT is an exclusive high-standing luxury condominium in Finestrelles between Sant Just Desvern and Esplugues, in Finestrelles. Eco-energy efficiency to adapt to its surroundings, 24-hour security, parking, and storage rooms, pool, gym, garden, paddle courts, and meeting club. With magnificent views overlooking Barcelona, Barcelonés, and the sea. The residential complex is located at the entrance to Sant Just Desvern, just five minutes from the International Schools, the German College, and the American College. By car, it is next the access to Barcelona. The houses, with different sizes from 50sqm to 265sqm, form one to five rooms, penthouses and ground floor plants have the possibility of a private pool, apartments fully equipped, with finishes and differentiated distribution (Compact, Logic, and Space) that the customer chooses to adjust to their lifestyle (Minimal, Vintage, and Urban finishes). The finishes are of high quality, as Porcelain stoneware Parker in floors or the choice of Krion, a solid mineral surface similar to natural stone completely ecological, for bathrooms. All homes have a terrace also the smallest size apartments, very enjoyable and with [...]

## **FEATURES**

Surface 130 m<sup>2</sup> / 19 m<sup>2</sup> terrace

- 4 Rooms
- 2 Toilets
- ✓ Views
- ✓ Gym
- Heating
- ✓ Lift
- ✓ Boxroom
- ✓ Concierge
- ✓ AACC
- Has parking
- ✓ Terrace
- Backyard
- ✓ Pool