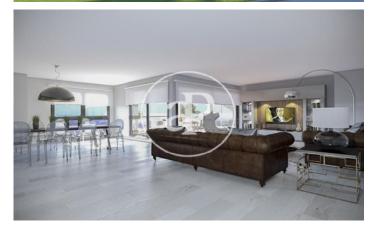

## DIAGONALT Condominium in Finestrelles, Esplugues

DIAGONALT is an exclusive high-standing luxury condominium in Finestrelles between Sant Just Desvern and Esplugues, in Finestrelles. Eco-energy efficiency to adapt to its surroundings, 24-hour security, parking, and storage rooms, pool, gym, garden, paddle courts, and meeting club. With magnificent views overlooking Barcelona, Barcelonés, and the sea. The residential complex is located at the entrance to Sant Just Desvern, just five minutes from the International Schools, the German College, and the American College. By car, it is next the access to Barcelona. The houses, with different sizes from 50sqm to 265sqm, form one to five rooms, penthouses and ground floor plants have the possibility of a private pool, apartments fully equipped, with finishes and differentiated distribution (Compact, Logic, and Space) that the customer chooses to adjust to their lifestyle (Minimal, Vintage, and Urban finishes). The finishes are of high quality, as Porcelain stoneware Parker in floors or the choice of Krion, a solid mineral surface similar to natural stone completely ecological, for bathrooms. All homes have a terrace also the smallest size apartments, very enjoyable and with [...]

## **FEATURES**

Surface 130 m<sup>2</sup> / 19 m<sup>2</sup> terrace

- 4 Rooms
- 2 Toilets
- ✓ Views
- ✓ Gym
- Heating
- ✓ Lift
- ✓ Boxroom
- ✓ Concierge
- ✓ AACC
- Has parking
- ✓ Terrace
- Backyard
- ✓ Pool