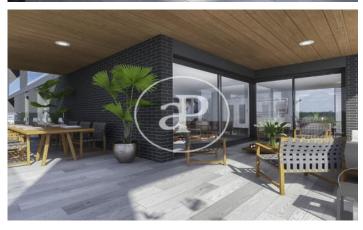

## DIAGONALT Condominium in Finestrelles, **Esplugues**

DIAGONALT is an exclusive high-standing luxury condominium in Finestrelles between Sant Just Desvern and Esplugues, in Finestrelles. Eco-energy efficiency to adapt to its surroundings, 24-hour security, parking, and storage rooms, pool, gym, garden, paddle courts, and meeting club. With magnificent views overlooking Barcelona, Barcelonés, and the sea. The residential complex is located at the entrance to Sant Just Desvern, just five minutes from the International Schools, the German College, and the American College. By car, it is next the access to Barcelona. The houses, with different sizes from 50sqm to 265sqm, form one to five rooms, penthouses and ground floor plants have the possibility of a private pool, apartments fully equipped, with finishes and differentiated distribution (Compact, Logic, and Space) that the customer chooses to adjust to their lifestyle (Minimal, Vintage, and Urban finishes). The finishes are of high quality, as Porcelain stoneware Parker in floors or the choice of Krion, a solid mineral surface similar to natural stone completely ecological, for bathrooms. All homes have a terrace also the smallest size apartments, very enjoyable and with [...]

## **FEATURES**

Surface 130 m<sup>2</sup> / 19 m<sup>2</sup> terrace

4 Rooms

2 Toilets

✓ Views

✓ Gym

Heating

✓ Lift

✓ Boxroom

✓ Concierge Has parking

✓ AACC ✓ Terrace

Backyard

✓ Pool

Price 1,027,300 €

(Finestrelles) Ref: ONB1909024

(Finestrelles) Ref: ONB1909024