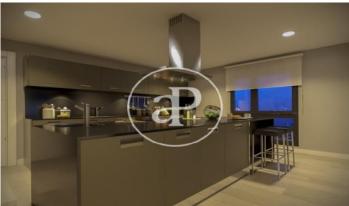

## DIAGONALT Condominium in Finestrelles, **Esplugues**

DIAGONALT is an exclusive high-standing luxury condominium in Finestrelles between Sant Just Desvern and Esplugues, in Finestrelles. Eco-energy efficiency to adapt to its surroundings, 24-hour security, parking, and storage rooms, pool, gym, garden, paddle courts, and meeting club. With magnificent views overlooking Barcelona, Barcelonés, and the sea. The residential complex is located at the entrance to Sant Just Desvern, just five minutes from the International Schools, the German College, and the American College. By car, it is next the access to Barcelona. The houses, with different sizes from 50sqm to 265sqm, form one to five rooms, penthouses and ground floor plants have the possibility of a private pool, apartments fully equipped, with finishes and differentiated distribution (Compact, Logic, and Space) that the customer chooses to adjust to their lifestyle (Minimal, Vintage, and Urban finishes). The finishes are of high quality, as Porcelain stoneware Parker in floors or the choice of Krion, a solid mineral surface similar to natural stone completely ecological, for bathrooms. All homes have a terrace also the smallest size apartments, very enjoyable and with [...]