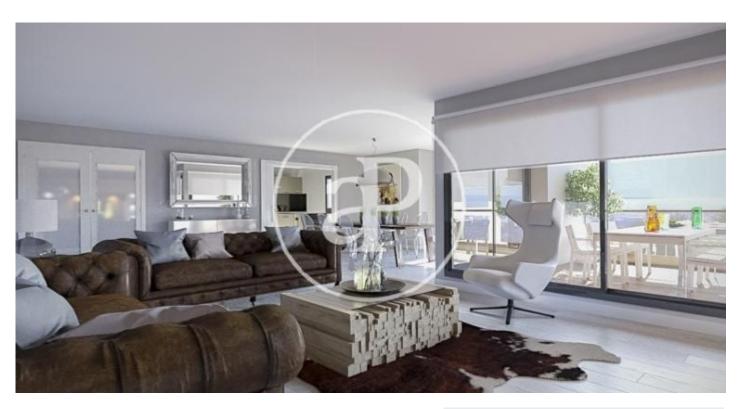

## DIAGONALT Condominium in Finestrelles, **Esplugues**

DIAGONALT is an exclusive high-standing luxury condominium in Finestrelles between Sant Just Desvern and Esplugues, in Finestrelles. Eco-energy efficiency to adapt to its surroundings, 24-hour security, parking, and storage rooms, pool, gym, garden, paddle courts, and meeting club. With magnificent views overlooking Barcelona, Barcelonés, and the sea. The residential complex is located at the entrance to Sant Just Desvern, just five minutes from the International Schools, the German College, and the American College. By car, it is next the access to Barcelona. The houses, with different sizes from 50sqm to 265sqm, form one to five rooms, penthouses and ground floor plants have the possibility of a private pool, apartments fully equipped, with finishes and differentiated distribution (Compact, Logic, and Space) that the customer chooses to adjust to their lifestyle (Minimal, Vintage, and Urban finishes). The finishes are of high quality, as Porcelain stoneware Parker in floors or the choice of Krion, a solid mineral surface similar to natural stone completely ecological, for bathrooms. All homes have a terrace also the smallest size apartments, very enjoyable and with [...]

## **FEATURES**

Surface 130 m<sup>2</sup> / 19 m<sup>2</sup> terrace

4 Rooms

2 Toilets

✓ Views

✓ Gym

Heating

✓ Lift

✓ Boxroom

✓ Concierge Has parking

✓ AACC ✓ Terrace

Backyard

✓ Pool

Price 1,027,300 €

(Finestrelles) Ref: ONB1909024

(Finestrelles) Ref: ONB1909024