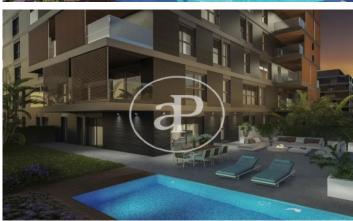

## DIAGONALT Condominium in Finestrelles, **Esplugues**

DIAGONALT is an exclusive high-standing luxury condominium in Finestrelles between Sant Just Desvern and Esplugues, in Finestrelles. Eco-energy efficiency to adapt to its surroundings, 24-hour security, parking, and storage rooms, pool, gym, garden, paddle courts, and meeting club. With magnificent views overlooking Barcelona, Barcelonés, and the sea. The residential complex is located at the entrance to Sant Just Desvern, just five minutes from the International Schools, the German College, and the American College. By car, it is next the access to Barcelona. The houses, with different sizes from 50sqm to 265sqm, form one to five rooms, penthouses and ground floor plants have the possibility of a private pool, apartments fully equipped, with finishes and differentiated distribution (Compact, Logic, and Space) that the customer chooses to adjust to their lifestyle (Minimal, Vintage, and Urban finishes). The finishes are of high quality, as Porcelain stoneware Parker in floors or the choice of Krion, a solid mineral surface similar to natural stone completely ecological, for bathrooms. All homes have a terrace also the smallest size apartments, very enjoyable and with [...]

## **FEATURES**

Surface 130 m<sup>2</sup> / 19 m<sup>2</sup> terrace

4 Rooms

2 Toilets

✓ Views

✓ Gym

Heating

✓ Lift

✓ Boxroom

✓ Concierge Has parking

✓ AACC ✓ Terrace

Backyard

✓ Pool

Price 1,027,300 €

(Finestrelles) Ref: ONB1909024

(Finestrelles) Ref: ONB1909024