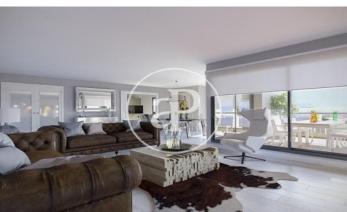

## DIAGONALT Condominium in Finestrelles, **Esplugues**

DIAGONALT is an exclusive high-standing luxury condominium in Finestrelles between Sant Just Desvern and Esplugues, in Finestrelles. Eco-energy efficiency to adapt to its surroundings, 24-hour security, parking, and storage rooms, pool, gym, garden, paddle courts, and meeting club. With magnificent views overlooking Barcelona, Barcelonés, and the sea. The residential complex is located at the entrance to Sant Just Desvern, just five minutes from the International Schools, the German College, and the American College. By car, it is next the access to Barcelona. The houses, with different sizes from 50sqm to 265sqm, form one to five rooms, penthouses and ground floor plants have the possibility of a private pool, apartments fully equipped, with finishes and differentiated distribution (Compact, Logic, and Space) that the customer chooses to adjust to their lifestyle (Minimal, Vintage, and Urban finishes). The finishes are of high quality, as Porcelain stoneware Parker in floors or the choice of Krion, a solid mineral surface similar to natural stone completely ecological, for bathrooms. All homes have a terrace also the smallest size apartments, very enjoyable and with [...]