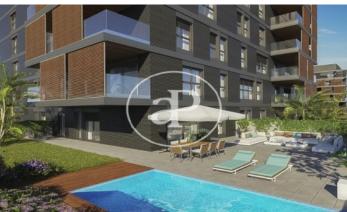

## DIAGONALT Condominium in Finestrelles, **Esplugues**

DIAGONALT is an exclusive high-standing luxury condominium in Finestrelles between Sant Just Desvern and Esplugues, in Finestrelles. Eco-energy efficiency to adapt to its surroundings, 24-hour security, parking, and storage rooms, pool, gym, garden, paddle courts, and meeting club. With magnificent views overlooking Barcelona, Barcelonés, and the sea. The residential complex is located at the entrance to Sant Just Desvern, just five minutes from the International Schools, the German College, and the American College. By car, it is next the access to Barcelona. The houses, with different sizes from 50sqm to 265sqm, form one to five rooms, penthouses and ground floor plants have the possibility of a private pool, apartments fully equipped, with finishes and differentiated distribution (Compact, Logic, and Space) that the customer chooses to adjust to their lifestyle (Minimal, Vintage, and Urban finishes). The finishes are of high quality, as Porcelain stoneware Parker in floors or the choice of Krion, a solid mineral surface similar to natural stone completely ecological, for bathrooms. All homes have a terrace also the smallest size apartments, very enjoyable and with [...]

## **FEATURES**

Surface 130 m<sup>2</sup> / 19 m<sup>2</sup> terrace

4 Rooms

2 Toilets

✓ Views

✓ Gym

Heating

✓ Lift

✓ Boxroom

✓ Concierge Has parking

✓ AACC ✓ Terrace

Backyard

✓ Pool

Price 1,027,300 €

(Finestrelles) Ref: ONB1909024

(Finestrelles) Ref: ONB1909024