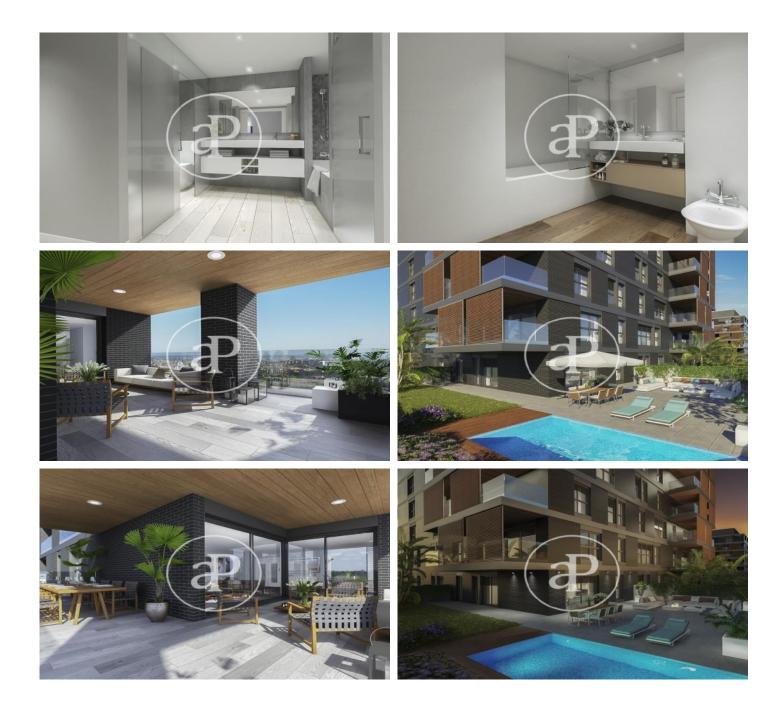

# DIAGONALT Condominium in Finestrelles, Esplugues

DIAGONALT is an exclusive high-standing luxury condominium in Finestrelles between Sant Just Desvern and Esplugues, in Finestrelles. Eco-energy efficiency to adapt to its surroundings, 24-hour security, parking, and storage rooms, pool, gym, garden, paddle courts, and meeting club. With magnificent views overlooking Barcelona, Barcelonés, and the sea. The residential complex is located at the entrance to Sant Just Desvern, just five minutes from the International Schools, the German College, and the American College. By car, it is next the access to Barcelona. The houses, with different sizes from 50sqm to 265sqm, form one to five rooms, penthouses and ground floor plants have the possibility of a private pool, apartments fully equipped, with finishes and differentiated distribution (Compact, Logic, and Space) that the customer chooses to adjust to their lifestyle (Minimal, Vintage, and Urban finishes). The finishes are of high quality, as Porcelain stoneware Parker in floors or the choice of Krion, a solid mineral surface similar to natural stone completely ecological, for bathrooms. All homes have a terrace also the smallest size apartments, very enjoyable and with [...]

# (Finestrelles)

The information about any property is not binding to any offer or contract. Any verbal or written declaration made by aProperties with regards to the value or condition of the property should not be considered accurate or factual. The pictures make reference to some parts of the property at the times that they were taken. The areas, dimensions and distances that are given are approximate and should be checked by the client. The images are computer generated and are just an approximate indication of the real appearance of the property; these may change at any time. The information with regards to the property may also change at any time.