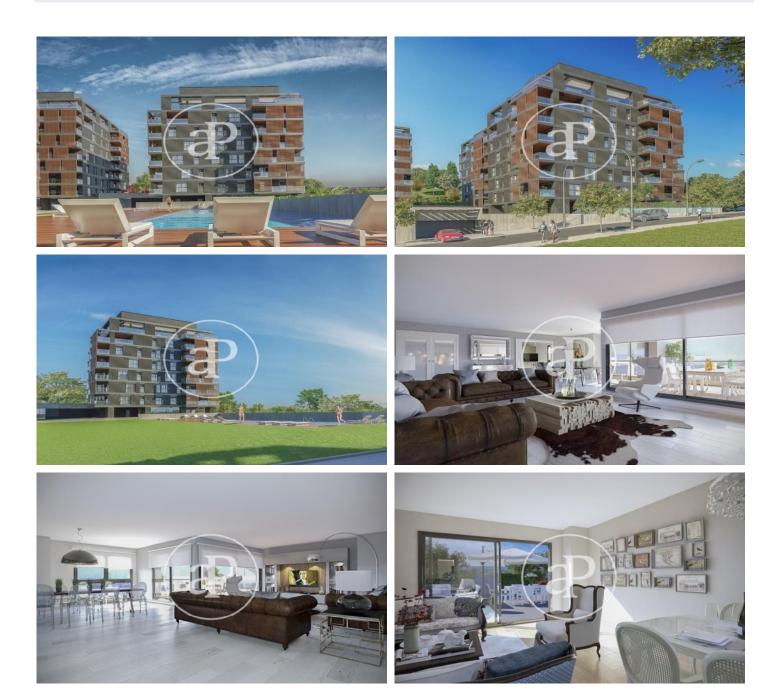

# DIAGONALT Condominium in Finestrelles, Esplugues

DIAGONALT is an exclusive high-standing luxury condominium in Finestrelles between Sant Just Desvern and Esplugues, in Finestrelles. Eco-energy efficiency to adapt to its surroundings, 24-hour security, parking, and storage rooms, pool, gym, garden, paddle courts, and meeting club. With magnificent views overlooking Barcelona, Barcelonés, and the sea. The residential complex is located at the entrance to Sant Just Desvern, just five minutes from the International Schools, the German College, and the American College. By car, it is next the access to Barcelona. The houses, with different sizes from 50sqm to 265sqm, form one to five rooms, penthouses and ground floor plants have the possibility of a private pool, apartments fully equipped, with finishes and differentiated distribution (Compact, Logic, and Space) that the customer chooses to adjust to their lifestyle (Minimal, Vintage, and Urban finishes). The finishes are of high quality, as Porcelain stoneware Parker in floors or the choice of Krion, a solid mineral surface similar to natural stone completely ecological, for bathrooms. All homes have a terrace also the smallest size apartments, very enjoyable and with [...]

# (Finestrelles)

The information about any property is not binding to any offer or contract. Any verbal or written declaration made by aProperties with regards to the value or condition of the property should not be considered accurate or factual. The pictures make reference to some parts of the property at the times that they were taken. The areas, dimensions and distances that are given are approximate and should be checked by the client. The images are computer generated and are just an approximate indication of the real appearance of the property; these may change at any time. The information with regards to the property may also change at any time.