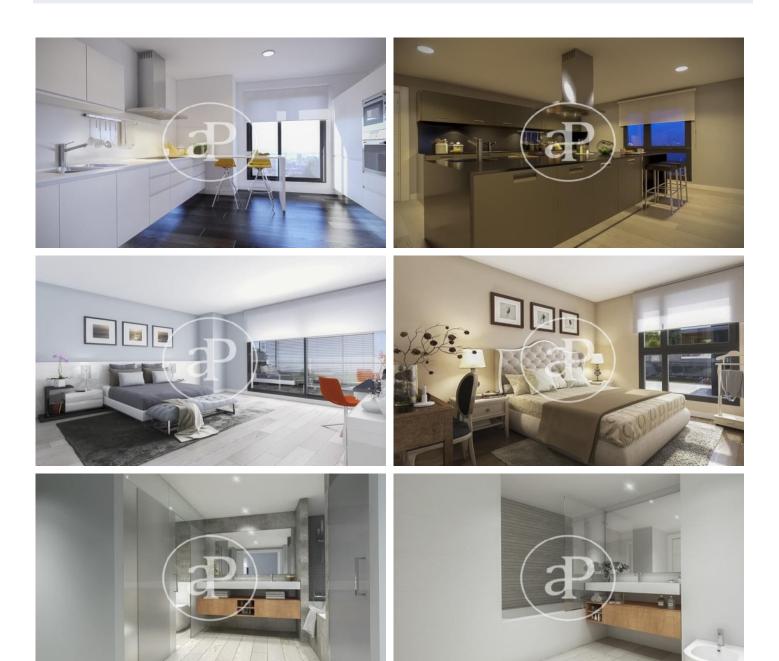

# DIAGONALT Condominium in Finestrelles, Esplugues

DIAGONALT is an exclusive high-standing luxury condominium in Finestrelles between Sant Just Desvern and Esplugues, in Finestrelles. Eco-energy efficiency to adapt to its surroundings, 24-hour security, parking, and storage rooms, pool, gym, garden, paddle courts, and meeting club. With magnificent views overlooking Barcelona, Barcelonés, and the sea. The residential complex is located at the entrance to Sant Just Desvern, just five minutes from the International Schools, the German College, and the American College. By car, it is next the access to Barcelona. The houses, with different sizes from 50sqm to 265sqm, form one to five rooms, penthouses and ground floor plants have the possibility of a private pool, apartments fully equipped, with finishes and differentiated distribution (Compact, Logic, and Space) that the customer chooses to adjust to their lifestyle (Minimal, Vintage, and Urban finishes). The finishes are of high quality, as Porcelain stoneware Parker in floors or the choice of Krion, a solid mineral surface similar to natural stone completely ecological, for bathrooms. All homes have a terrace also the smallest size apartments, very enjoyable and with [...]

# (Finestrelles)

The information about any property is not binding to any offer or contract. Any verbal or written declaration made by aProperties with regards to the value or condition of the property should not be considered accurate or factual. The pictures make reference to some parts of the property at the times that they were taken. The areas, dimensions and distances that are given are approximate and should be checked by the client. The images are computer generated and are just an approximate indication of the real appearance of the property; these may change at any time. The information with regards to the property may also change at any time.