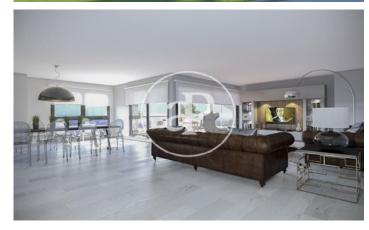

## DIAGONALT Condominium in Finestrelles, Esplugues

DIAGONALT is an exclusive high-standing luxury condominium in Finestrelles between Sant Just Desvern and Esplugues, in Finestrelles. Eco-energy efficiency to adapt to its surroundings, 24-hour security, parking, and storage rooms, pool, gym, garden, paddle courts, and meeting club. With magnificent views overlooking Barcelona, Barcelonés, and the sea. The residential complex is located at the entrance to Sant Just Desvern, just five minutes from the International Schools, the German College, and the American College. By car, it is next the access to Barcelona. The houses, with different sizes from 50sqm to 265sqm, form one to five rooms, penthouses and ground floor plants have the possibility of a private pool, apartments fully equipped, with finishes and differentiated distribution (Compact, Logic, and Space) that the customer chooses to adjust to their lifestyle (Minimal, Vintage, and Urban finishes). The finishes are of high quality, as Porcelain stoneware Parker in floors or the choice of Krion, a solid mineral surface similar to natural stone completely ecological, for bathrooms. All homes have a terrace also the smallest size apartments, very enjoyable and with [...]

## **FEATURES**

Surface 98 m<sup>2</sup> / 19 m<sup>2</sup> terrace 2 Rooms 2 Toilets

- ✓ Views
- ✓ Gym
- Heating
- ✓ Lift
- ✓ Boxroom
- ✓ Concierge
- ✓ AACC
- ✓ Has parking
- ✓ Terrace
- Backyard
- ✓ Pool