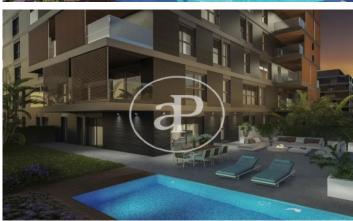

## DIAGONALT Condominium in Finestrelles, Esplugues

DIAGONALT is an exclusive high-standing luxury condominium in Finestrelles between Sant Just Desvern and Esplugues, in Finestrelles. Eco-energy efficiency to adapt to its surroundings, 24-hour security, parking, and storage rooms, pool, gym, garden, paddle courts, and meeting club. With magnificent views overlooking Barcelona, Barcelonés, and the sea. The residential complex is located at the entrance to Sant Just Desvern, just five minutes from the International Schools, the German College, and the American College. By car, it is next the access to Barcelona. The houses, with different sizes from 50sqm to 265sqm, form one to five rooms, penthouses and ground floor plants have the possibility of a private pool, apartments fully equipped, with finishes and differentiated distribution (Compact, Logic, and Space) that the customer chooses to adjust to their lifestyle (Minimal, Vintage, and Urban finishes). The finishes are of high quality, as Porcelain stoneware Parker in floors or the choice of Krion, a solid mineral surface similar to natural stone completely ecological, for bathrooms. All homes have a terrace also the smallest size apartments, very enjoyable and with [...]

## **FEATURES**

Surface 98 m<sup>2</sup> / 19 m<sup>2</sup> terrace 2 Rooms 2 Toilets

- ✓ Views
- ✓ Gym
- Heating
- ✓ Lift
- ✓ Boxroom
- ✓ Concierge
- ✓ AACC
- ✓ Has parking
- ✓ Terrace
- Backyard
- ✓ Pool