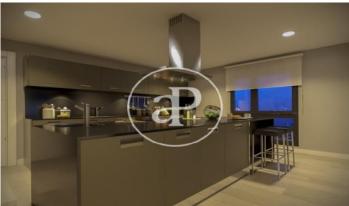

## DIAGONALT Condominium in Finestrelles, Esplugues

DIAGONALT is an exclusive high-standing luxury condominium in Finestrelles between Sant Just Desvern and Esplugues, in Finestrelles. Eco-energy efficiency to adapt to its surroundings, 24-hour security, parking, and storage rooms, pool, gym, garden, paddle courts, and meeting club. With magnificent views overlooking Barcelona, Barcelonés, and the sea. The residential complex is located at the entrance to Sant Just Desvern, just five minutes from the International Schools, the German College, and the American College. By car, it is next the access to Barcelona. The houses, with different sizes from 50sqm to 265sqm, form one to five rooms, penthouses and ground floor plants have the possibility of a private pool, apartments fully equipped, with finishes and differentiated distribution (Compact, Logic, and Space) that the customer chooses to adjust to their lifestyle (Minimal, Vintage, and Urban finishes). The finishes are of high quality, as Porcelain stoneware Parker in floors or the choice of Krion, a solid mineral surface similar to natural stone completely ecological, for bathrooms. All homes have a terrace also the smallest size apartments, very enjoyable and with [...]

## **FEATURES**

Surface 98 m<sup>2</sup> / 19 m<sup>2</sup> terrace 2 Rooms 2 Toilets

- ✓ Views
- ✓ Gym
- Heating
- ✓ Lift
- ✓ Boxroom
- ✓ Concierge
- ✓ AACC
- ✓ Has parking
- ✓ Terrace
- Backyard
- ✓ Pool