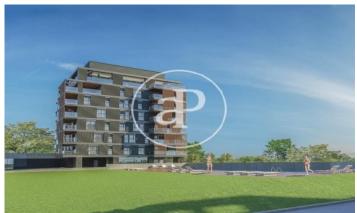

## DIAGONALT Condominium in Finestrelles, Esplugues

DIAGONALT is an exclusive high-standing luxury condominium in Finestrelles between Sant Just Desvern and Esplugues, in Finestrelles. Eco-energy efficiency to adapt to its surroundings, 24-hour security, parking, and storage rooms, pool, gym, garden, paddle courts, and meeting club. With magnificent views overlooking Barcelona, Barcelonés, and the sea. The residential complex is located at the entrance to Sant Just Desvern, just five minutes from the International Schools, the German College, and the American College. By car, it is next the access to Barcelona. The houses, with different sizes from 50sqm to 265sqm, form one to five rooms, penthouses and ground floor plants have the possibility of a private pool, apartments fully equipped, with finishes and differentiated distribution (Compact, Logic, and Space) that the customer chooses to adjust to their lifestyle (Minimal, Vintage, and Urban finishes). The finishes are of high quality, as Porcelain stoneware Parker in floors or the choice of Krion, a solid mineral surface similar to natural stone completely ecological, for bathrooms. All homes have a terrace also the smallest size apartments, very enjoyable and with [...]