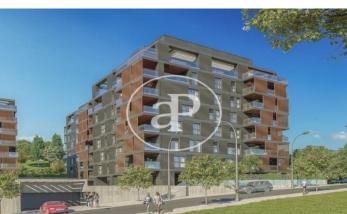

## DIAGONALT Condominium in Finestrelles, Esplugues

DIAGONALT is an exclusive high-standing luxury condominium in Finestrelles between Sant Just Desvern and Esplugues, in Finestrelles. Eco-energy efficiency to adapt to its surroundings, 24-hour security, parking, and storage rooms, pool, gym, garden, paddle courts, and meeting club. With magnificent views overlooking Barcelona, Barcelonés, and the sea. The residential complex is located at the entrance to Sant Just Desvern, just five minutes from the International Schools, the German College, and the American College. By car, it is next the access to Barcelona. The houses, with different sizes from 50sqm to 265sqm, form one to five rooms, penthouses and ground floor plants have the possibility of a private pool, apartments fully equipped, with finishes and differentiated distribution (Compact, Logic, and Space) that the customer chooses to adjust to their lifestyle (Minimal, Vintage, and Urban finishes). The finishes are of high quality, as Porcelain stoneware Parker in floors or the choice of Krion, a solid mineral surface similar to natural stone completely ecological, for bathrooms. All homes have a terrace also the smallest size apartments, very enjoyable and with [...]