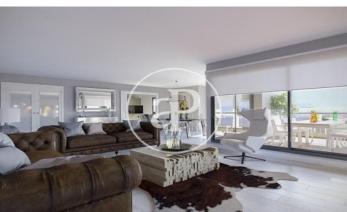

## DIAGONALT Condominium in Finestrelles, Esplugues

DIAGONALT is an exclusive high-standing luxury condominium in Finestrelles between Sant Just Desvern and Esplugues, in Finestrelles. Eco-energy efficiency to adapt to its surroundings, 24-hour security, parking, and storage rooms, pool, gym, garden, paddle courts, and meeting club. With magnificent views overlooking Barcelona, Barcelonés, and the sea. The residential complex is located at the entrance to Sant Just Desvern, just five minutes from the International Schools, the German College, and the American College. By car, it is next the access to Barcelona. The houses, with different sizes from 50sqm to 265sqm, form one to five rooms, penthouses and ground floor plants have the possibility of a private pool, apartments fully equipped, with finishes and differentiated distribution (Compact, Logic, and Space) that the customer chooses to adjust to their lifestyle (Minimal, Vintage, and Urban finishes). The finishes are of high quality, as Porcelain stoneware Parker in floors or the choice of Krion, a solid mineral surface similar to natural stone completely ecological, for bathrooms. All homes have a terrace also the smallest size apartments, very enjoyable and with [...]

## **FEATURES**

Surface 98 m<sup>2</sup> / 19 m<sup>2</sup> terrace 2 Rooms 2 Toilets

- ✓ Views
- ✓ Gym
- Heating
- ✓ Lift
- ✓ Boxroom
- ✓ Concierge
- ✓ AACC
- ✓ Has parking
- ✓ Terrace
- Backyard
- ✓ Pool