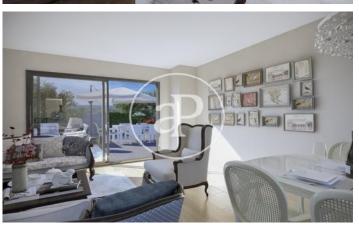

## DIAGONALT Condominium in Finestrelles, Esplugues

DIAGONALT is an exclusive high-standing luxury condominium in Finestrelles between Sant Just Desvern and Esplugues, in Finestrelles. Eco-energy efficiency to adapt to its surroundings, 24-hour security, parking, and storage rooms, pool, gym, garden, paddle courts, and meeting club. With magnificent views overlooking Barcelona, Barcelonés, and the sea. The residential complex is located at the entrance to Sant Just Desvern, just five minutes from the International Schools, the German College, and the American College. By car, it is next the access to Barcelona. The houses, with different sizes from 50sqm to 265sqm, form one to five rooms, penthouses and ground floor plants have the possibility of a private pool, apartments fully equipped, with finishes and differentiated distribution (Compact, Logic, and Space) that the customer chooses to adjust to their lifestyle (Minimal, Vintage, and Urban finishes). The finishes are of high quality, as Porcelain stoneware Parker in floors or the choice of Krion, a solid mineral surface similar to natural stone completely ecological, for bathrooms. All homes have a terrace also the smallest size apartments, very enjoyable and with [...]

## **FEATURES**

Surface 98 m<sup>2</sup> / 19 m<sup>2</sup> terrace 2 Rooms 2 Toilets

- ✓ Views
- ✓ Gym
- Heating
- ✓ Lift
- ✓ Boxroom
- ✓ Concierge
- ✓ AACC
- ✓ Has parking
- ✓ Terrace
- Backyard
- ✓ Pool