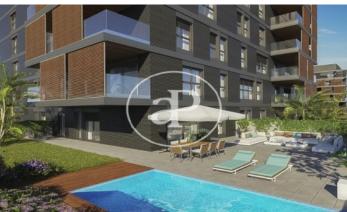

## DIAGONALT Condominium in Finestrelles, Esplugues

DIAGONALT is an exclusive high-standing luxury condominium in Finestrelles between Sant Just Desvern and Esplugues, in Finestrelles. Eco-energy efficiency to adapt to its surroundings, 24-hour security, parking, and storage rooms, pool, gym, garden, paddle courts, and meeting club. With magnificent views overlooking Barcelona, Barcelonés, and the sea. The residential complex is located at the entrance to Sant Just Desvern, just five minutes from the International Schools, the German College, and the American College. By car, it is next the access to Barcelona. The houses, with different sizes from 50sqm to 265sqm, form one to five rooms, penthouses and ground floor plants have the possibility of a private pool, apartments fully equipped, with finishes and differentiated distribution (Compact, Logic, and Space) that the customer chooses to adjust to their lifestyle (Minimal, Vintage, and Urban finishes). The finishes are of high quality, as Porcelain stoneware Parker in floors or the choice of Krion, a solid mineral surface similar to natural stone completely ecological, for bathrooms. All homes have a terrace also the smallest size apartments, very enjoyable and with [...]

## **FEATURES**

Surface 98 m<sup>2</sup> / 19 m<sup>2</sup> terrace 2 Rooms 2 Toilets

- ✓ Views
- ✓ Gym
- Heating
- ✓ Lift
- ✓ Boxroom
- ✓ Concierge
- ✓ AACC
- ✓ Has parking
- ✓ Terrace
- Backyard
- ✓ Pool