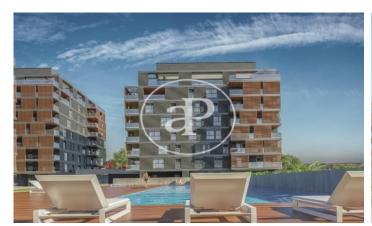

## DIAGONALT Condominium in Finestrelles, Esplugues

DIAGONALT is an exclusive high-standing luxury condominium in Finestrelles between Sant Just Desvern and Esplugues, in Finestrelles. Eco-energy efficiency to adapt to its surroundings, 24-hour security, parking, and storage rooms, pool, gym, garden, paddle courts, and meeting club. With magnificent views overlooking Barcelona, Barcelonés, and the sea. The residential complex is located at the entrance to Sant Just Desvern, just five minutes from the International Schools, the German College, and the American College. By car, it is next the access to Barcelona. The houses, with different sizes from 50sqm to 265sqm, form one to five rooms, penthouses and ground floor plants have the possibility of a private pool, apartments fully equipped, with finishes and differentiated distribution (Compact, Logic, and Space) that the customer chooses to adjust to their lifestyle (Minimal, Vintage, and Urban finishes). The finishes are of high quality, as Porcelain stoneware Parker in floors or the choice of Krion, a solid mineral surface similar to natural stone completely ecological, for bathrooms. All homes have a terrace also the smallest size apartments, very enjoyable and with [...]

## **FEATURES**

Surface 98 m<sup>2</sup> / 19 m<sup>2</sup> terrace 2 Rooms 2 Toilets

- ✓ Views
- ✓ Gym
- Heating
- ✓ Lift
- ✓ Boxroom
- ✓ Concierge
- ✓ AACC
- ✓ Has parking
- ✓ Terrace
- Backyard
- ✓ Pool