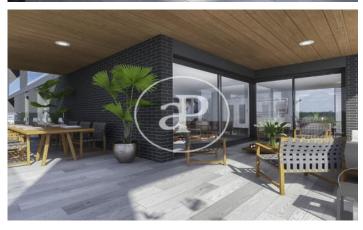

## DIAGONALT Condominium in Finestrelles, Esplugues

DIAGONALT is an exclusive high-standing luxury condominium in Finestrelles between Sant Just Desvern and Esplugues, in Finestrelles. Eco-energy efficiency to adapt to its surroundings, 24-hour security, parking, and storage rooms, pool, gym, garden, paddle courts, and meeting club. With magnificent views overlooking Barcelona, Barcelonés, and the sea. The residential complex is located at the entrance to Sant Just Desvern, just five minutes from the International Schools, the German College, and the American College. By car, it is next the access to Barcelona. The houses, with different sizes from 50sqm to 265sqm, form one to five rooms, penthouses and ground floor plants have the possibility of a private pool, apartments fully equipped, with finishes and differentiated distribution (Compact, Logic, and Space) that the customer chooses to adjust to their lifestyle (Minimal, Vintage, and Urban finishes). The finishes are of high quality, as Porcelain stoneware Parker in floors or the choice of Krion, a solid mineral surface similar to natural stone completely ecological, for bathrooms. All homes have a terrace also the smallest size apartments, very enjoyable and with [...]

## **FEATURES**

Surface 98 m<sup>2</sup> / 19 m<sup>2</sup> terrace 2 Rooms 2 Toilets

- ✓ Views
- ✓ Gym
- Heating
- ✓ Lift
- ✓ Boxroom
- ✓ Concierge
- ✓ AACC
- ✓ Has parking
- ✓ Terrace
- Backyard
- ✓ Pool