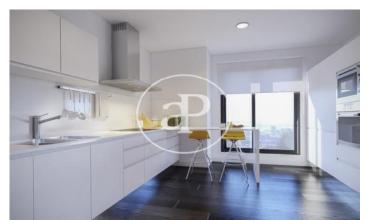

## DIAGONALT Condominium in Finestrelles, Esplugues

DIAGONALT is an exclusive high-standing luxury condominium in Finestrelles between Sant Just Desvern and Esplugues, in Finestrelles. Eco-energy efficiency to adapt to its surroundings, 24-hour security, parking, and storage rooms, pool, gym, garden, paddle courts, and meeting club. With magnificent views overlooking Barcelona, Barcelonés, and the sea. The residential complex is located at the entrance to Sant Just Desvern, just five minutes from the International Schools, the German College, and the American College. By car, it is next the access to Barcelona. The houses, with different sizes from 50sqm to 265sqm, form one to five rooms, penthouses and ground floor plants have the possibility of a private pool, apartments fully equipped, with finishes and differentiated distribution (Compact, Logic, and Space) that the customer chooses to adjust to their lifestyle (Minimal, Vintage, and Urban finishes). The finishes are of high quality, as Porcelain stoneware Parker in floors or the choice of Krion, a solid mineral surface similar to natural stone completely ecological, for bathrooms. All homes have a terrace also the smallest size apartments, very enjoyable and with [...]

## **FEATURES**

Surface 98 m<sup>2</sup> / 19 m<sup>2</sup> terrace 2 Rooms 2 Toilets

- ✓ Views
- ✓ Gym
- Heating
- ✓ Lift
- ✓ Boxroom
- ✓ Concierge
- ✓ AACC
- ✓ Has parking
- ✓ Terrace
- Backyard
- ✓ Pool