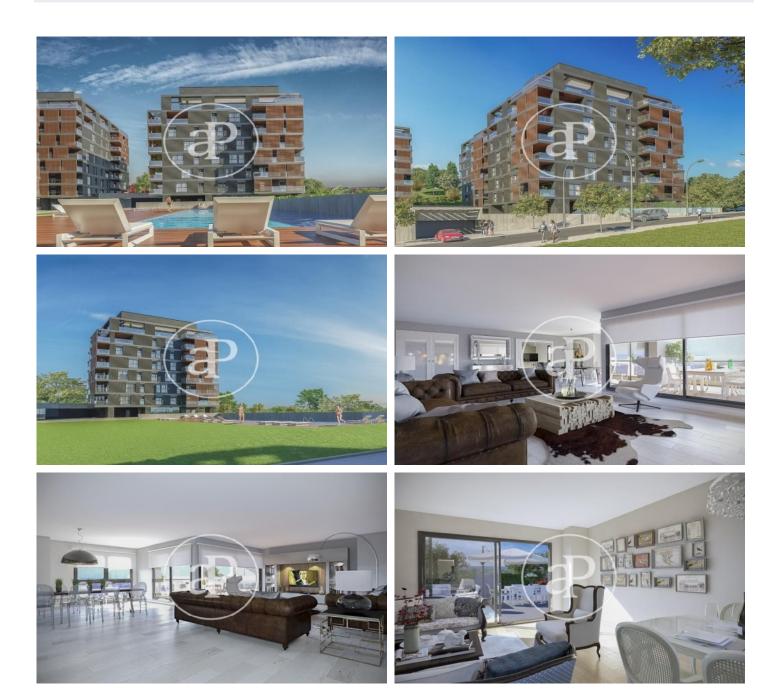

# DIAGONALT Condominium in Finestrelles, Esplugues

DIAGONALT is an exclusive high-standing luxury condominium in Finestrelles between Sant Just Desvern and Esplugues, in Finestrelles. Eco-energy efficiency to adapt to its surroundings, 24-hour security, parking, and storage rooms, pool, gym, garden, paddle courts, and meeting club. With magnificent views overlooking Barcelona, Barcelonés, and the sea. The residential complex is located at the entrance to Sant Just Desvern, just five minutes from the International Schools, the German College, and the American College. By car, it is next the access to Barcelona. The houses, with different sizes from 50sqm to 265sqm, form one to five rooms, penthouses and ground floor plants have the possibility of a private pool, apartments fully equipped, with finishes and differentiated distribution (Compact, Logic, and Space) that the customer chooses to adjust to their lifestyle (Minimal, Vintage, and Urban finishes). The finishes are of high quality, as Porcelain stoneware Parker in floors or the choice of Krion, a solid mineral surface similar to natural stone completely ecological, for bathrooms. All homes have a terrace also the smallest size apartments, very enjoyable and with [...]

#### **FEATURES**

Surface 156 m<sup>2</sup> / 85 m<sup>2</sup> terrace 4 Rooms 2 Toilets

- Views
- Heating
- ✓ Boxroom
- ✓ AACC
- Terrace
- Backyard
- Pool

- 🗸 Gym
- 🗸 Lift
- Concierge
- Has parking

Price 1,240,000 €