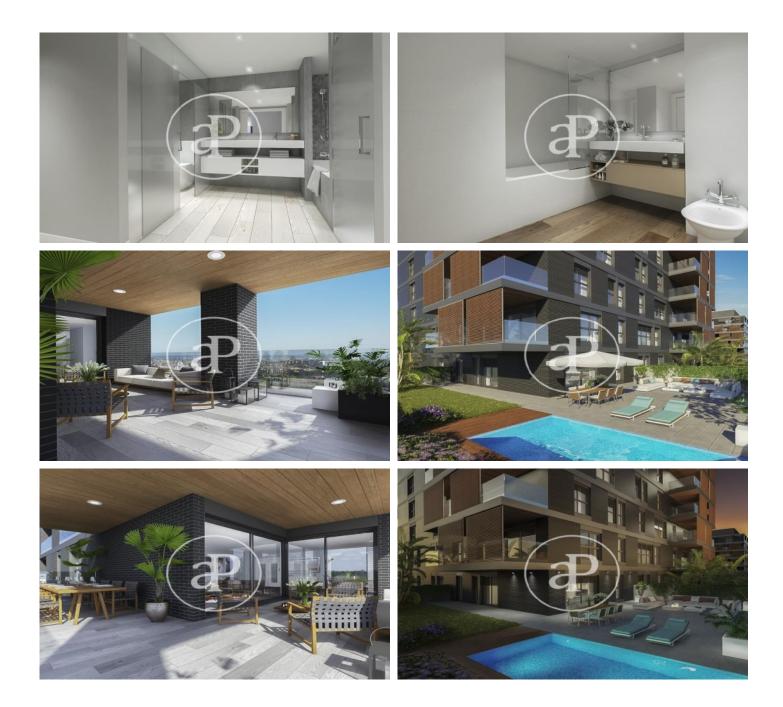

# DIAGONALT Condominium in Finestrelles, Esplugues

DIAGONALT is an exclusive high-standing luxury condominium in Finestrelles between Sant Just Desvern and Esplugues, in Finestrelles. Eco-energy efficiency to adapt to its surroundings, 24-hour security, parking, and storage rooms, pool, gym, garden, paddle courts, and meeting club. With magnificent views overlooking Barcelona, Barcelonés, and the sea. The residential complex is located at the entrance to Sant Just Desvern, just five minutes from the International Schools, the German College, and the American College. By car, it is next the access to Barcelona. The houses, with different sizes from 50sqm to 265sqm, form one to five rooms, penthouses and ground floor plants have the possibility of a private pool, apartments fully equipped, with finishes and differentiated distribution (Compact, Logic, and Space) that the customer chooses to adjust to their lifestyle (Minimal, Vintage, and Urban finishes). The finishes are of high quality, as Porcelain stoneware Parker in floors or the choice of Krion, a solid mineral surface similar to natural stone completely ecological, for bathrooms. All homes have a terrace also the smallest size apartments, very enjoyable and with [...]

#### **FEATURES**

Surface 156 m<sup>2</sup> / 85 m<sup>2</sup> terrace 4 Rooms 2 Toilets

- Views
- Heating
- ✓ Boxroom
- ✓ AACC
- Terrace
- Backyard
- Pool

- 🗸 Gym
- 🗸 Lift
- Concierge
- Has parking

Price 1,240,000 €