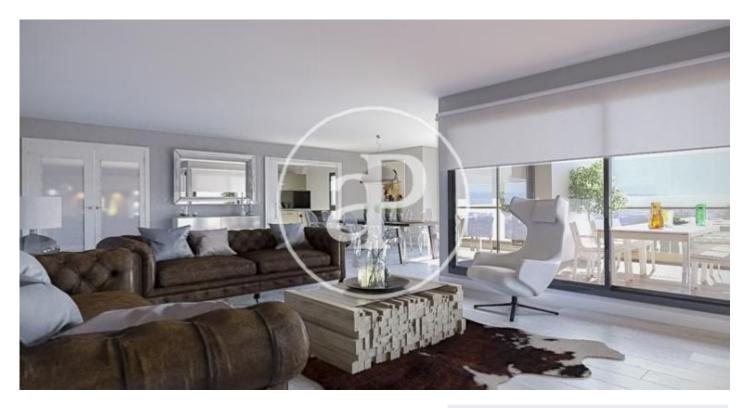

# DIAGONALT Condominium in Finestrelles, Esplugues

DIAGONALT is an exclusive high-standing luxury condominium in Finestrelles between Sant Just Desvern and Esplugues, in Finestrelles. Eco-energy efficiency to adapt to its surroundings, 24-hour security, parking, and storage rooms, pool, gym, garden, paddle courts, and meeting club. With magnificent views overlooking Barcelona, Barcelonés, and the sea. The residential complex is located at the entrance to Sant Just Desvern, just five minutes from the International Schools, the German College, and the American College. By car, it is next the access to Barcelona. The houses, with different sizes from 50sqm to 265sqm, form one to five rooms, penthouses and ground floor plants have the possibility of a private pool, apartments fully equipped, with finishes and differentiated distribution (Compact, Logic, and Space) that the customer chooses to adjust to their lifestyle (Minimal, Vintage, and Urban finishes). The finishes are of high quality, as Porcelain stoneware Parker in floors or the choice of Krion, a solid mineral surface similar to natural stone completely ecological, for bathrooms. All homes have a terrace also the smallest size apartments, very enjoyable and with [...]

#### **FEATURES**

Surface 156 m<sup>2</sup> / 85 m<sup>2</sup> terrace 4 Rooms 2 Toilets

- Views
- Heating
- ✓ Boxroom
- ✓ AACC
- Terrace
- Backyard
- Pool

- 🗸 Gym
- 🗸 Lift
- Concierge
- Has parking

Price 1,240,000 €