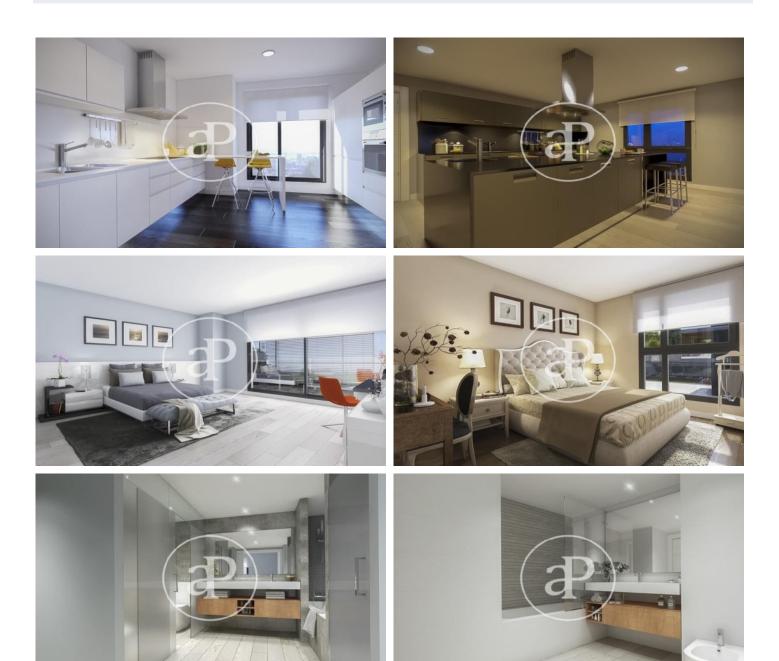

# DIAGONALT Condominium in Finestrelles, Esplugues

DIAGONALT is an exclusive high-standing luxury condominium in Finestrelles between Sant Just Desvern and Esplugues, in Finestrelles. Eco-energy efficiency to adapt to its surroundings, 24-hour security, parking, and storage rooms, pool, gym, garden, paddle courts, and meeting club. With magnificent views overlooking Barcelona, Barcelonés, and the sea. The residential complex is located at the entrance to Sant Just Desvern, just five minutes from the International Schools, the German College, and the American College. By car, it is next the access to Barcelona. The houses, with different sizes from 50sqm to 265sqm, form one to five rooms, penthouses and ground floor plants have the possibility of a private pool, apartments fully equipped, with finishes and differentiated distribution (Compact, Logic, and Space) that the customer chooses to adjust to their lifestyle (Minimal, Vintage, and Urban finishes). The finishes are of high quality, as Porcelain stoneware Parker in floors or the choice of Krion, a solid mineral surface similar to natural stone completely ecological, for bathrooms. All homes have a terrace also the smallest size apartments, very enjoyable and with [...]

#### **FEATURES**

Surface 156 m<sup>2</sup> / 85 m<sup>2</sup> terrace 4 Rooms 2 Toilets

- Views
- Heating
- ✓ Boxroom
- ✓ AACC
- Terrace
- Backyard
- Pool

- 🗸 Gym
- 🗸 Lift
- Concierge
- Has parking

Price 1,240,000 €