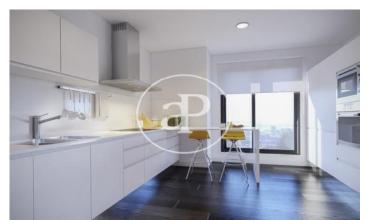

## DIAGONALT Condominium in Finestrelles, **Esplugues**

DIAGONALT is an exclusive high-standing luxury condominium in Finestrelles between Sant Just Desvern and Esplugues, in Finestrelles. Eco-energy efficiency to adapt to its surroundings, 24-hour security, parking, and storage rooms, pool, gym, garden, paddle courts, and meeting club. With magnificent views overlooking Barcelona, Barcelonés, and the sea. The residential complex is located at the entrance to Sant Just Desvern, just five minutes from the International Schools, the German College, and the American College. By car, it is next the access to Barcelona. The houses, with different sizes from 50sqm to 265sqm, form one to five rooms, penthouses and ground floor plants have the possibility of a private pool, apartments fully equipped, with finishes and differentiated distribution (Compact, Logic, and Space) that the customer chooses to adjust to their lifestyle (Minimal, Vintage, and Urban finishes). The finishes are of high quality, as Porcelain stoneware Parker in floors or the choice of Krion, a solid mineral surface similar to natural stone completely ecological, for bathrooms. All homes have a terrace also the smallest size apartments, very enjoyable and with [...]

## **FEATURES**

Surface 130 m<sup>2</sup> / 19 m<sup>2</sup> terrace 3 Rooms

2 Toilets

✓ Views

✓ Gym

Heating

✓ Lift

✓ Boxroom

✓ Concierge Has parking

✓ AACC ✓ Terrace

Backyard

✓ Pool

Price 1,025,200 €

(Finestrelles) Ref: ONB1909024

(Finestrelles) Ref: ONB1909024

(Finestrelles) Ref: ONB1909024