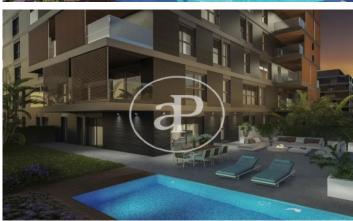

## DIAGONALT Condominium in Finestrelles, **Esplugues**

DIAGONALT is an exclusive high-standing luxury condominium in Finestrelles between Sant Just Desvern and Esplugues, in Finestrelles. Eco-energy efficiency to adapt to its surroundings, 24-hour security, parking, and storage rooms, pool, gym, garden, paddle courts, and meeting club. With magnificent views overlooking Barcelona, Barcelonés, and the sea. The residential complex is located at the entrance to Sant Just Desvern, just five minutes from the International Schools, the German College, and the American College. By car, it is next the access to Barcelona. The houses, with different sizes from 50sqm to 265sqm, form one to five rooms, penthouses and ground floor plants have the possibility of a private pool, apartments fully equipped, with finishes and differentiated distribution (Compact, Logic, and Space) that the customer chooses to adjust to their lifestyle (Minimal, Vintage, and Urban finishes). The finishes are of high quality, as Porcelain stoneware Parker in floors or the choice of Krion, a solid mineral surface similar to natural stone completely ecological, for bathrooms. All homes have a terrace also the smallest size apartments, very enjoyable and with [...]

✓ Concierge Has parking

✓ AACC ✓ Terrace

Backyard

✓ Pool

Price 1,025,200 €

(Finestrelles) Ref: ONB1909024

(Finestrelles) Ref: ONB1909024

(Finestrelles) Ref: ONB1909024