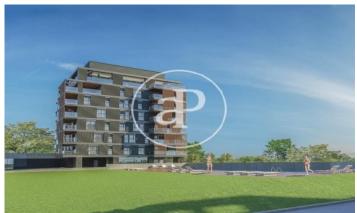

## DIAGONALT Condominium in Finestrelles, **Esplugues**

DIAGONALT is an exclusive high-standing luxury condominium in Finestrelles between Sant Just Desvern and Esplugues, in Finestrelles. Eco-energy efficiency to adapt to its surroundings, 24-hour security, parking, and storage rooms, pool, gym, garden, paddle courts, and meeting club. With magnificent views overlooking Barcelona, Barcelonés, and the sea. The residential complex is located at the entrance to Sant Just Desvern, just five minutes from the International Schools, the German College, and the American College. By car, it is next the access to Barcelona. The houses, with different sizes from 50sqm to 265sqm, form one to five rooms, penthouses and ground floor plants have the possibility of a private pool, apartments fully equipped, with finishes and differentiated distribution (Compact, Logic, and Space) that the customer chooses to adjust to their lifestyle (Minimal, Vintage, and Urban finishes). The finishes are of high quality, as Porcelain stoneware Parker in floors or the choice of Krion, a solid mineral surface similar to natural stone completely ecological, for bathrooms. All homes have a terrace also the smallest size apartments, very enjoyable and with [...]