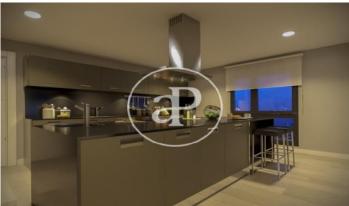

## DIAGONALT Condominium in Finestrelles, **Esplugues**

DIAGONALT is an exclusive high-standing luxury condominium in Finestrelles between Sant Just Desvern and Esplugues, in Finestrelles. Eco-energy efficiency to adapt to its surroundings, 24-hour security, parking, and storage rooms, pool, gym, garden, paddle courts, and meeting club. With magnificent views overlooking Barcelona, Barcelonés, and the sea. The residential complex is located at the entrance to Sant Just Desvern, just five minutes from the International Schools, the German College, and the American College. By car, it is next the access to Barcelona. The houses, with different sizes from 50sqm to 265sqm, form one to five rooms, penthouses and ground floor plants have the possibility of a private pool, apartments fully equipped, with finishes and differentiated distribution (Compact, Logic, and Space) that the customer chooses to adjust to their lifestyle (Minimal, Vintage, and Urban finishes). The finishes are of high quality, as Porcelain stoneware Parker in floors or the choice of Krion, a solid mineral surface similar to natural stone completely ecological, for bathrooms. All homes have a terrace also the smallest size apartments, very enjoyable and with [...]

## **FEATURES**

Surface 130 m<sup>2</sup> / 19 m<sup>2</sup> terrace 3 Rooms

2 Toilets

✓ Views

✓ Gym

Heating

✓ Lift

✓ Boxroom

✓ Concierge Has parking

✓ AACC ✓ Terrace

Backyard

✓ Pool

Price 1,025,200 €

(Finestrelles) Ref: ONB1909024

(Finestrelles) Ref: ONB1909024

(Finestrelles) Ref: ONB1909024