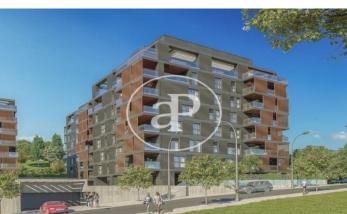

## DIAGONALT Condominium in Finestrelles, **Esplugues**

DIAGONALT is an exclusive high-standing luxury condominium in Finestrelles between Sant Just Desvern and Esplugues, in Finestrelles. Eco-energy efficiency to adapt to its surroundings, 24-hour security, parking, and storage rooms, pool, gym, garden, paddle courts, and meeting club. With magnificent views overlooking Barcelona, Barcelonés, and the sea. The residential complex is located at the entrance to Sant Just Desvern, just five minutes from the International Schools, the German College, and the American College. By car, it is next the access to Barcelona. The houses, with different sizes from 50sqm to 265sqm, form one to five rooms, penthouses and ground floor plants have the possibility of a private pool, apartments fully equipped, with finishes and differentiated distribution (Compact, Logic, and Space) that the customer chooses to adjust to their lifestyle (Minimal, Vintage, and Urban finishes). The finishes are of high quality, as Porcelain stoneware Parker in floors or the choice of Krion, a solid mineral surface similar to natural stone completely ecological, for bathrooms. All homes have a terrace also the smallest size apartments, very enjoyable and with [...]