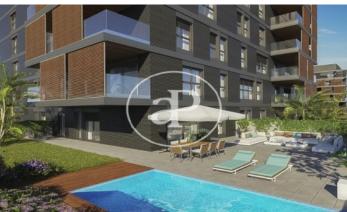

## DIAGONALT Condominium in Finestrelles, **Esplugues**

DIAGONALT is an exclusive high-standing luxury condominium in Finestrelles between Sant Just Desvern and Esplugues, in Finestrelles. Eco-energy efficiency to adapt to its surroundings, 24-hour security, parking, and storage rooms, pool, gym, garden, paddle courts, and meeting club. With magnificent views overlooking Barcelona, Barcelonés, and the sea. The residential complex is located at the entrance to Sant Just Desvern, just five minutes from the International Schools, the German College, and the American College. By car, it is next the access to Barcelona. The houses, with different sizes from 50sqm to 265sqm, form one to five rooms, penthouses and ground floor plants have the possibility of a private pool, apartments fully equipped, with finishes and differentiated distribution (Compact, Logic, and Space) that the customer chooses to adjust to their lifestyle (Minimal, Vintage, and Urban finishes). The finishes are of high quality, as Porcelain stoneware Parker in floors or the choice of Krion, a solid mineral surface similar to natural stone completely ecological, for bathrooms. All homes have a terrace also the smallest size apartments, very enjoyable and with [...]

✓ Concierge Has parking

✓ AACC ✓ Terrace

Backyard

✓ Pool

Price 1,025,200 €

(Finestrelles) Ref: ONB1909024

(Finestrelles) Ref: ONB1909024

(Finestrelles) Ref: ONB1909024