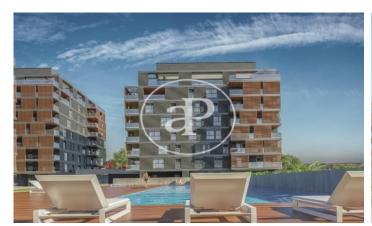

## DIAGONALT Condominium in Finestrelles, **Esplugues**

DIAGONALT is an exclusive high-standing luxury condominium in Finestrelles between Sant Just Desvern and Esplugues, in Finestrelles. Eco-energy efficiency to adapt to its surroundings, 24-hour security, parking, and storage rooms, pool, gym, garden, paddle courts, and meeting club. With magnificent views overlooking Barcelona, Barcelonés, and the sea. The residential complex is located at the entrance to Sant Just Desvern, just five minutes from the International Schools, the German College, and the American College. By car, it is next the access to Barcelona. The houses, with different sizes from 50sqm to 265sqm, form one to five rooms, penthouses and ground floor plants have the possibility of a private pool, apartments fully equipped, with finishes and differentiated distribution (Compact, Logic, and Space) that the customer chooses to adjust to their lifestyle (Minimal, Vintage, and Urban finishes). The finishes are of high quality, as Porcelain stoneware Parker in floors or the choice of Krion, a solid mineral surface similar to natural stone completely ecological, for bathrooms. All homes have a terrace also the smallest size apartments, very enjoyable and with [...]