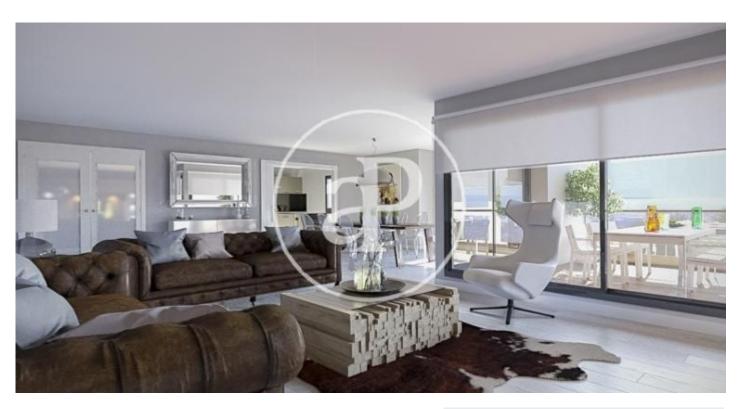

## DIAGONALT Condominium in Finestrelles, **Esplugues**

DIAGONALT is an exclusive high-standing luxury condominium in Finestrelles between Sant Just Desvern and Esplugues, in Finestrelles. Eco-energy efficiency to adapt to its surroundings, 24-hour security, parking, and storage rooms, pool, gym, garden, paddle courts, and meeting club. With magnificent views overlooking Barcelona, Barcelonés, and the sea. The residential complex is located at the entrance to Sant Just Desvern, just five minutes from the International Schools, the German College, and the American College. By car, it is next the access to Barcelona. The houses, with different sizes from 50sqm to 265sqm, form one to five rooms, penthouses and ground floor plants have the possibility of a private pool, apartments fully equipped, with finishes and differentiated distribution (Compact, Logic, and Space) that the customer chooses to adjust to their lifestyle (Minimal, Vintage, and Urban finishes). The finishes are of high quality, as Porcelain stoneware Parker in floors or the choice of Krion, a solid mineral surface similar to natural stone completely ecological, for bathrooms. All homes have a terrace also the smallest size apartments, very enjoyable and with [...]

## **FEATURES**

Surface 130 m<sup>2</sup> / 19 m<sup>2</sup> terrace 3 Rooms

2 Toilets

✓ Views

✓ Gym

Heating

✓ Lift

✓ Boxroom

✓ Concierge Has parking

✓ AACC ✓ Terrace

Backyard

✓ Pool

Price 1,025,200 €

(Finestrelles) Ref: ONB1909024

(Finestrelles) Ref: ONB1909024

(Finestrelles) Ref: ONB1909024