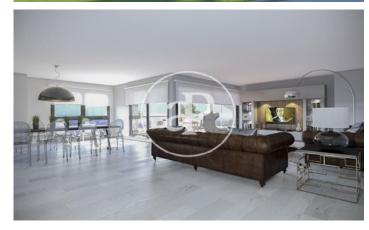

## DIAGONALT Condominium in Finestrelles, **Esplugues**

DIAGONALT is an exclusive high-standing luxury condominium in Finestrelles between Sant Just Desvern and Esplugues, in Finestrelles. Eco-energy efficiency to adapt to its surroundings, 24-hour security, parking, and storage rooms, pool, gym, garden, paddle courts, and meeting club. With magnificent views overlooking Barcelona, Barcelonés, and the sea. The residential complex is located at the entrance to Sant Just Desvern, just five minutes from the International Schools, the German College, and the American College. By car, it is next the access to Barcelona. The houses, with different sizes from 50sqm to 265sqm, form one to five rooms, penthouses and ground floor plants have the possibility of a private pool, apartments fully equipped, with finishes and differentiated distribution (Compact, Logic, and Space) that the customer chooses to adjust to their lifestyle (Minimal, Vintage, and Urban finishes). The finishes are of high quality, as Porcelain stoneware Parker in floors or the choice of Krion, a solid mineral surface similar to natural stone completely ecological, for bathrooms. All homes have a terrace also the smallest size apartments, very enjoyable and with [...]

## **FEATURES**

Surface 130 m<sup>2</sup> / 19 m<sup>2</sup> terrace 3 Rooms

2 Toilets

✓ Views

✓ Gym

Heating

✓ Lift

✓ Boxroom

✓ Concierge Has parking

✓ AACC ✓ Terrace

Backyard

✓ Pool

Price 1,025,200 €

(Finestrelles) Ref: ONB1909024

(Finestrelles) Ref: ONB1909024

(Finestrelles) Ref: ONB1909024