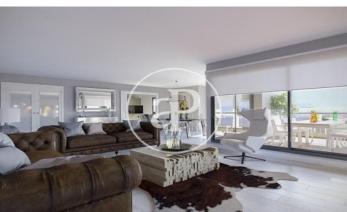

## DIAGONALT Condominium in Finestrelles, **Esplugues**

DIAGONALT is an exclusive high-standing luxury condominium in Finestrelles between Sant Just Desvern and Esplugues, in Finestrelles. Eco-energy efficiency to adapt to its surroundings, 24-hour security, parking, and storage rooms, pool, gym, garden, paddle courts, and meeting club. With magnificent views overlooking Barcelona, Barcelonés, and the sea. The residential complex is located at the entrance to Sant Just Desvern, just five minutes from the International Schools, the German College, and the American College. By car, it is next the access to Barcelona. The houses, with different sizes from 50sqm to 265sqm, form one to five rooms, penthouses and ground floor plants have the possibility of a private pool, apartments fully equipped, with finishes and differentiated distribution (Compact, Logic, and Space) that the customer chooses to adjust to their lifestyle (Minimal, Vintage, and Urban finishes). The finishes are of high quality, as Porcelain stoneware Parker in floors or the choice of Krion, a solid mineral surface similar to natural stone completely ecological, for bathrooms. All homes have a terrace also the smallest size apartments, very enjoyable and with [...]

## **FEATURES**

Surface 130 m<sup>2</sup> / 19 m<sup>2</sup> terrace 3 Rooms

2 Toilets

✓ Views

✓ Gym

Heating

✓ Lift

✓ Boxroom

✓ Concierge Has parking

✓ AACC ✓ Terrace

Backyard

✓ Pool

Price 1,025,200 €

(Finestrelles) Ref: ONB1909024

(Finestrelles) Ref: ONB1909024

(Finestrelles) Ref: ONB1909024