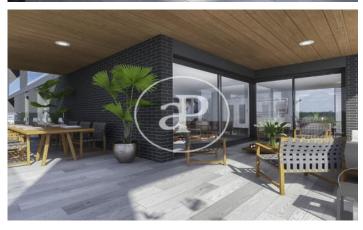

## DIAGONALT Condominium in Finestrelles, **Esplugues**

DIAGONALT is an exclusive high-standing luxury condominium in Finestrelles between Sant Just Desvern and Esplugues, in Finestrelles. Eco-energy efficiency to adapt to its surroundings, 24-hour security, parking, and storage rooms, pool, gym, garden, paddle courts, and meeting club. With magnificent views overlooking Barcelona, Barcelonés, and the sea. The residential complex is located at the entrance to Sant Just Desvern, just five minutes from the International Schools, the German College, and the American College. By car, it is next the access to Barcelona. The houses, with different sizes from 50sqm to 265sqm, form one to five rooms, penthouses and ground floor plants have the possibility of a private pool, apartments fully equipped, with finishes and differentiated distribution (Compact, Logic, and Space) that the customer chooses to adjust to their lifestyle (Minimal, Vintage, and Urban finishes). The finishes are of high quality, as Porcelain stoneware Parker in floors or the choice of Krion, a solid mineral surface similar to natural stone completely ecological, for bathrooms. All homes have a terrace also the smallest size apartments, very enjoyable and with [...]

## **FEATURES**

Surface 130 m<sup>2</sup> / 19 m<sup>2</sup> terrace 3 Rooms

2 Toilets

✓ Views

✓ Gym

Heating

✓ Lift

✓ Boxroom