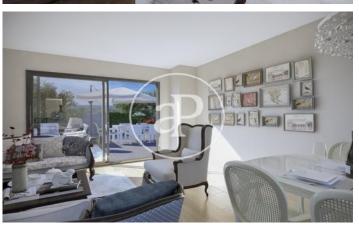

## DIAGONALT Condominium in Finestrelles, **Esplugues**

DIAGONALT is an exclusive high-standing luxury condominium in Finestrelles between Sant Just Desvern and Esplugues, in Finestrelles. Eco-energy efficiency to adapt to its surroundings, 24-hour security, parking, and storage rooms, pool, gym, garden, paddle courts, and meeting club. With magnificent views overlooking Barcelona, Barcelonés, and the sea. The residential complex is located at the entrance to Sant Just Desvern, just five minutes from the International Schools, the German College, and the American College. By car, it is next the access to Barcelona. The houses, with different sizes from 50sqm to 265sqm, form one to five rooms, penthouses and ground floor plants have the possibility of a private pool, apartments fully equipped, with finishes and differentiated distribution (Compact, Logic, and Space) that the customer chooses to adjust to their lifestyle (Minimal, Vintage, and Urban finishes). The finishes are of high quality, as Porcelain stoneware Parker in floors or the choice of Krion, a solid mineral surface similar to natural stone completely ecological, for bathrooms. All homes have a terrace also the smallest size apartments, very enjoyable and with [...]

## **FEATURES**

Surface 130 m<sup>2</sup> / 19 m<sup>2</sup> terrace 3 Rooms

2 Toilets

✓ Views

✓ Gym

Heating

✓ Lift

✓ Boxroom

✓ Concierge Has parking

✓ AACC ✓ Terrace

Backyard

✓ Pool

Price 1,025,200 €

(Finestrelles) Ref: ONB1909024

(Finestrelles) Ref: ONB1909024

(Finestrelles) Ref: ONB1909024