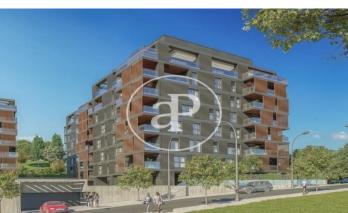

## DIAGONALT Condominium in Finestrelles, Esplugues

DIAGONALT is an exclusive high-standing luxury condominium in Finestrelles between Sant Just Desvern and Esplugues, in Finestrelles. Eco-energy efficiency to adapt to its surroundings, 24-hour security, parking, and storage rooms, pool, gym, garden, paddle courts, and meeting club. With magnificent views overlooking Barcelona, Barcelonés, and the sea. The residential complex is located at the entrance to Sant Just Desvern, just five minutes from the International Schools, the German College, and the American College. By car, it is next the access to Barcelona. The houses, with different sizes from 50sqm to 265sqm, form one to five rooms, penthouses and ground floor plants have the possibility of a private pool, apartments fully equipped, with finishes and differentiated distribution (Compact, Logic, and Space) that the customer chooses to adjust to their lifestyle (Minimal, Vintage, and Urban finishes). The finishes are of high quality, as Porcelain stoneware Parker in floors or the choice of Krion, a solid mineral surface similar to natural stone completely ecological, for bathrooms. All homes have a terrace also the smallest size apartments, very enjoyable and with [...]

## Esplugues de Llobregat / Finestrelles

Surface 58 m² - 324 m² Units 133 Completion Q2 2022

- ✓ Views
- ✓ Gym
- Heating
- ✓ Lift
- ✓ Boxroom
- Concierge
- ✓ AACC
- ✓ Has parking
- ✓ Terrace
- ✓ Backyard
- ✓ Pool