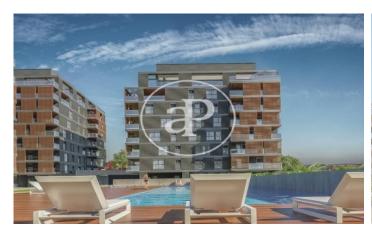

## DIAGONALT Condominium in Finestrelles, Esplugues

DIAGONALT is an exclusive high-standing luxury condominium in Finestrelles between Sant Just Desvern and Esplugues, in Finestrelles. Eco-energy efficiency to adapt to its surroundings, 24-hour security, parking, and storage rooms, pool, gym, garden, paddle courts, and meeting club. With magnificent views overlooking Barcelona, Barcelonés, and the sea. The residential complex is located at the entrance to Sant Just Desvern, just five minutes from the International Schools, the German College, and the American College. By car, it is next the access to Barcelona. The houses, with different sizes from 50sqm to 265sqm, form one to five rooms, penthouses and ground floor plants have the possibility of a private pool, apartments fully equipped, with finishes and differentiated distribution (Compact, Logic, and Space) that the customer chooses to adjust to their lifestyle (Minimal, Vintage, and Urban finishes). The finishes are of high quality, as Porcelain stoneware Parker in floors or the choice of Krion, a solid mineral surface similar to natural stone completely ecological, for bathrooms. All homes have a terrace also the smallest size apartments, very enjoyable and with [...]

## Esplugues de Llobregat / Finestrelles

Surface 58 m² - 324 m² Units 133 Completion Q2 2022

- ✓ Views
- ✓ Gym
- Heating
- ✓ Lift
- ✓ Boxroom
- Concierge
- ✓ AACC
- ✓ Has parking
- ✓ Terrace
- ✓ Backyard
- ✓ Pool