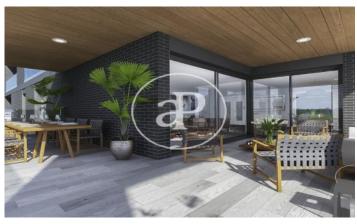

## DIAGONALT Condominium in Finestrelles, Esplugues

DIAGONALT is an exclusive high-standing luxury condominium in Finestrelles between Sant Just Desvern and Esplugues, in Finestrelles. Eco-energy efficiency to adapt to its surroundings, 24-hour security, parking, and storage rooms, pool, gym, garden, paddle courts, and meeting club. With magnificent views overlooking Barcelona, Barcelonés, and the sea. The residential complex is located at the entrance to Sant Just Desvern, just five minutes from the International Schools, the German College, and the American College. By car, it is next the access to Barcelona. The houses, with different sizes from 50sqm to 265sqm, form one to five rooms, penthouses and ground floor plants have the possibility of a private pool, apartments fully equipped, with finishes and differentiated distribution (Compact, Logic, and Space) that the customer chooses to adjust to their lifestyle (Minimal, Vintage, and Urban finishes). The finishes are of high quality, as Porcelain stoneware Parker in floors or the choice of Krion, a solid mineral surface similar to natural stone completely ecological, for bathrooms. All homes have a terrace also the smallest size apartments, very enjoyable and with [...]