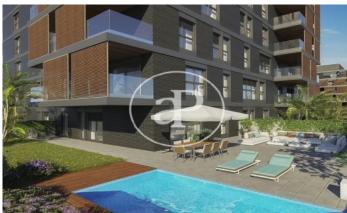

## DIAGONALT Condominium in Finestrelles, Esplugues

DIAGONALT is an exclusive high-standing luxury condominium in Finestrelles between Sant Just Desvern and Esplugues, in Finestrelles. Eco-energy efficiency to adapt to its surroundings, 24-hour security, parking, and storage rooms, pool, gym, garden, paddle courts, and meeting club. With magnificent views overlooking Barcelona, Barcelonés, and the sea. The residential complex is located at the entrance to Sant Just Desvern, just five minutes from the International Schools, the German College, and the American College. By car, it is next the access to Barcelona. The houses, with different sizes from 50sqm to 265sqm, form one to five rooms, penthouses and ground floor plants have the possibility of a private pool, apartments fully equipped, with finishes and differentiated distribution (Compact, Logic, and Space) that the customer chooses to adjust to their lifestyle (Minimal, Vintage, and Urban finishes). The finishes are of high quality, as Porcelain stoneware Parker in floors or the choice of Krion, a solid mineral surface similar to natural stone completely ecological, for bathrooms. All homes have a terrace also the smallest size apartments, very enjoyable and with [...]

## Esplugues de Llobregat / Finestrelles

Surface 58 m² - 324 m² Units 133 Completion Q2 2022

- ✓ Views
- ✓ Gym
- Heating
- ✓ Lift
- ✓ Boxroom
- Concierge
- ✓ AACC
- ✓ Has parking
- ✓ Terrace
- ✓ Backyard
- ✓ Pool