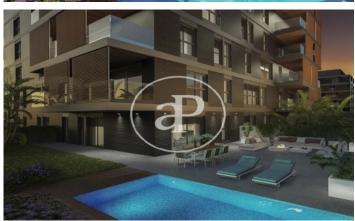

## DIAGONALT Condominium in Finestrelles, Esplugues

DIAGONALT is an exclusive high-standing luxury condominium in Finestrelles between Sant Just Desvern and Esplugues, in Finestrelles. Eco-energy efficiency to adapt to its surroundings, 24-hour security, parking, and storage rooms, pool, gym, garden, paddle courts, and meeting club. With magnificent views overlooking Barcelona, Barcelonés, and the sea. The residential complex is located at the entrance to Sant Just Desvern, just five minutes from the International Schools, the German College, and the American College. By car, it is next the access to Barcelona. The houses, with different sizes from 50sqm to 265sqm, form one to five rooms, penthouses and ground floor plants have the possibility of a private pool, apartments fully equipped, with finishes and differentiated distribution (Compact, Logic, and Space) that the customer chooses to adjust to their lifestyle (Minimal, Vintage, and Urban finishes). The finishes are of high quality, as Porcelain stoneware Parker in floors or the choice of Krion, a solid mineral surface similar to natural stone completely ecological, for bathrooms. All homes have a terrace also the smallest size apartments, very enjoyable and with [...]

## Esplugues de Llobregat / Finestrelles

Surface 58 m² - 324 m² Units 133 Completion Q2 2022

- ✓ Views
- ✓ Gym
- Heating
- ✓ Lift
- ✓ Boxroom
- Concierge
- ✓ AACC
- ✓ Has parking
- ✓ Terrace
- ✓ Backyard
- ✓ Pool