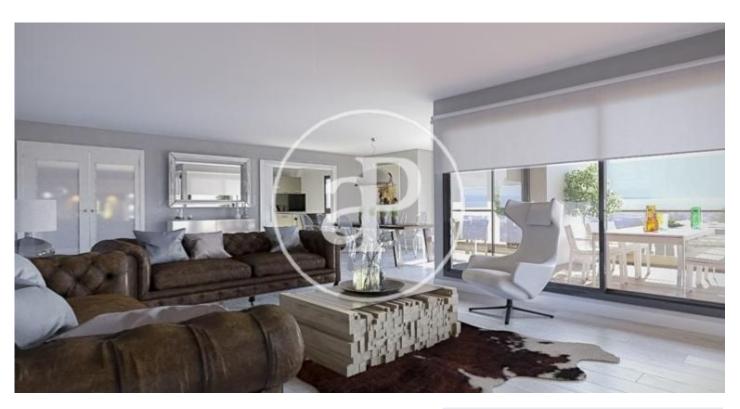

## DIAGONALT Condominium in Finestrelles, Esplugues

DIAGONALT is an exclusive high-standing luxury condominium in Finestrelles between Sant Just Desvern and Esplugues, in Finestrelles. Eco-energy efficiency to adapt to its surroundings, 24-hour security, parking, and storage rooms, pool, gym, garden, paddle courts, and meeting club. With magnificent views overlooking Barcelona, Barcelonés, and the sea. The residential complex is located at the entrance to Sant Just Desvern, just five minutes from the International Schools, the German College, and the American College. By car, it is next the access to Barcelona. The houses, with different sizes from 50sqm to 265sqm, form one to five rooms, penthouses and ground floor plants have the possibility of a private pool, apartments fully equipped, with finishes and differentiated distribution (Compact, Logic, and Space) that the customer chooses to adjust to their lifestyle (Minimal, Vintage, and Urban finishes). The finishes are of high quality, as Porcelain stoneware Parker in floors or the choice of Krion, a solid mineral surface similar to natural stone completely ecological, for bathrooms. All homes have a terrace also the smallest size apartments, very enjoyable and with [...]