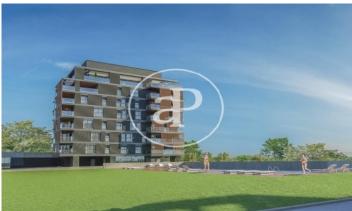

## DIAGONALT Condominium in Finestrelles, Esplugues

DIAGONALT is an exclusive high-standing luxury condominium in Finestrelles between Sant Just Desvern and Esplugues, in Finestrelles. Eco-energy efficiency to adapt to its surroundings, 24-hour security, parking, and storage rooms, pool, gym, garden, paddle courts, and meeting club. With magnificent views overlooking Barcelona, Barcelonés, and the sea. The residential complex is located at the entrance to Sant Just Desvern, just five minutes from the International Schools, the German College, and the American College. By car, it is next the access to Barcelona. The houses, with different sizes from 50sqm to 265sqm, form one to five rooms, penthouses and ground floor plants have the possibility of a private pool, apartments fully equipped, with finishes and differentiated distribution (Compact, Logic, and Space) that the customer chooses to adjust to their lifestyle (Minimal, Vintage, and Urban finishes). The finishes are of high quality, as Porcelain stoneware Parker in floors or the choice of Krion, a solid mineral surface similar to natural stone completely ecological, for bathrooms. All homes have a terrace also the smallest size apartments, very enjoyable and with [...]

## Esplugues de Llobregat / Finestrelles

Surface 58 m² - 324 m² Units 133 Completion Q2 2022

- ✓ Views
- ✓ Gym
- Heating
- ✓ Lift
- ✓ Boxroom
- Concierge
- ✓ AACC
- ✓ Has parking
- ✓ Terrace
- ✓ Backyard
- ✓ Pool