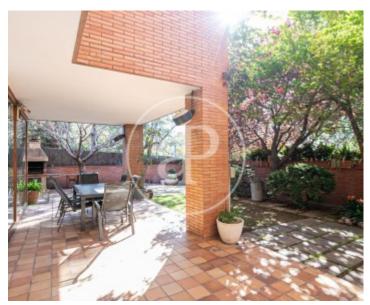

## House of 556 m<sup>2</sup> built on a plot of 740 m<sup>2</sup>.

The house of rationalist construction is an allegory to the light, its south orientation, leads the architect to look for and take advantage of how to capture the maximum luminosity to the property. When we enter we already have the sensation of being in a real paradise, its open ceiling gives the space an unequalled feeling of spaciousness and freedom. A beautiful living-dining room, with windows to the garden, is the identity of the house. In the outdoor summer and winter dining area, pool area and relaxation area. The kitchen is on this floor and could be communicated in case you want an open kitchen, from the kitchen

there is access to a covered outdoor area, ideal as a laundry area. On this same floor there is a room that could be a reading room or a bedroom, as it has an en-suite bathroom. Four bedrooms on this floor, one master suite, one suite and two double bedrooms. Upstairs there is a solarium area, terrace, with sea views. The house is connected on all floors with lift, which facilitates access or any of the rooms. The garage area is undoubtedly another of the strong points of this house, very spacious, for 6 cars, the room is fitted out with wardrobes, ideal for keeping everything tidy. On...