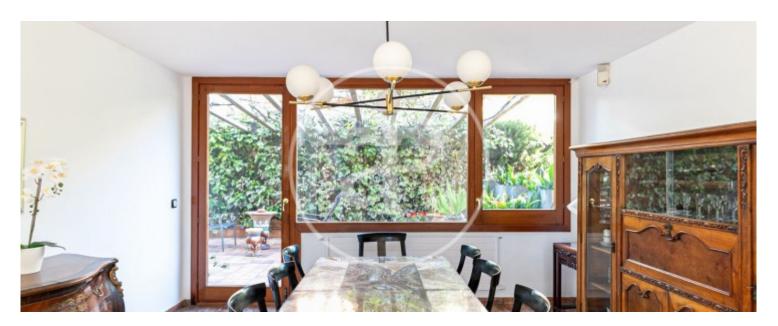

## House of 556 m<sup>2</sup> built on a plot of 740 m<sup>2</sup>.

The house of rationalist construction is an allegory to the light, its south orientation, leads the architect to look for and take advantage of how to capture the maximum luminosity to the property. When we enter we already have the sensation of being in a real paradise, its open ceiling gives the space an unequalled feeling of spaciousness and freedom. A beautiful living-dining room, with windows to the garden, is the identity of the house. In the outdoor summer and winter dining area, pool area and relaxation area. The kitchen is on this floor and could be communicated in case you want an open kitchen, from the kitchen