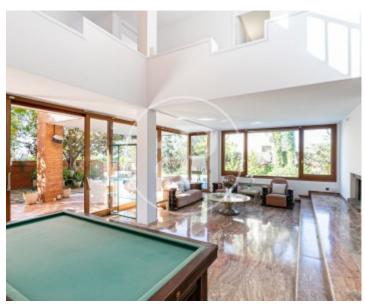

## House of 556 m<sup>2</sup> built on a plot of 740 m<sup>2</sup>.

The house of rationalist construction is an allegory to the light, its south orientation, leads the architect to look for and take advantage of how to capture the maximum luminosity to the property. When we enter we already have the sensation of being in a real paradise, its open ceiling gives the space an unequalled feeling of spaciousness and freedom. A beautiful living-dining room, with windows to the garden, is the identity of the house. In the outdoor summer and winter dining area, pool area and relaxation area. The kitchen is on this floor and could be communicated in case you want an open kitchen, from the kitchen