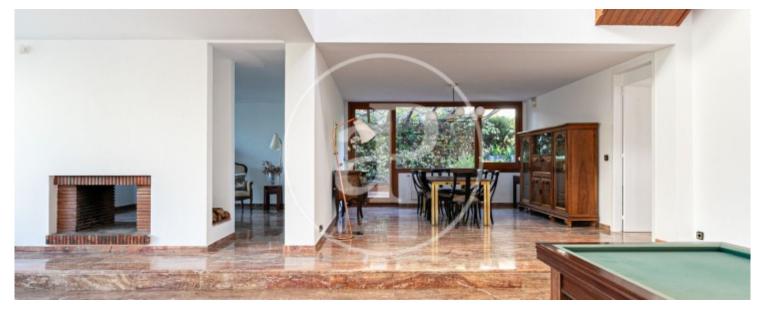

## House of 556 m<sup>2</sup> built on a plot of 740 m<sup>2</sup>.

The house of rationalist construction is an allegory to the light, its south orientation, leads the architect to look for and take advantage of how to capture the maximum luminosity to the property. When we enter we already have the sensation of being in a real paradise, its open ceiling gives the space an unequalled feeling of spaciousness and freedom. A beautiful living-dining room, with windows to the garden, is the identity of the house. In the outdoor summer and winter dining area, pool area and relaxation area. The kitchen is on this floor and could be communicated in case you want an open kitchen, from the kitchen

there is access to a covered outdoor area, ideal as a laundry area. On this same floor there is a room that could be a reading room or a bedroom, as it has an en-suite bathroom. Four bedrooms on this floor, one master suite, one suite and two double bedrooms. Upstairs there is a solarium area, terrace, with sea views. The house is connected on all floors with lift, which facilitates access or any of the rooms. The garage area is undoubtedly another of the strong points of this house, very spacious, for 6 cars, the room is fitted out with wardrobes, ideal for keeping everything tidy. On...