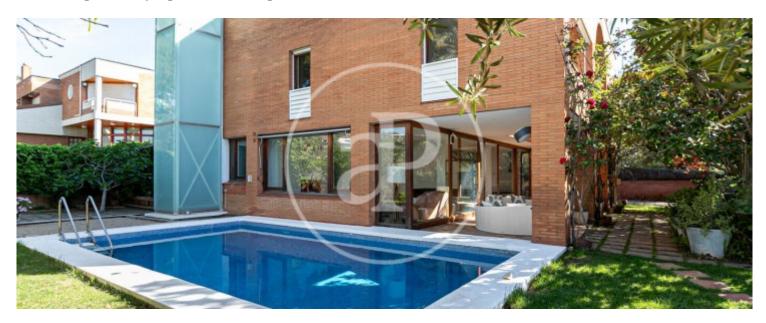

## House of 556 m<sup>2</sup> built on a plot of 740 m<sup>2</sup>.

The house of rationalist construction is an allegory to the light, its south orientation, leads the architect to look for and take advantage of how to capture the maximum luminosity to the property. When we enter we already have the sensation of being in a real paradise, its open ceiling gives the space an unequalled feeling of spaciousness and freedom. A beautiful living-dining room, with windows to the garden, is the identity of the house. In the outdoor summer and winter dining area, pool area and relaxation area. The kitchen is on this floor and could be communicated in case you want an open kitchen, from the kitchen

there is access to a covered outdoor area, ideal as a laundry area. On this same floor there is a room that could be a reading room or a bedroom, as it has an en-suite bathroom. Four bedrooms on this floor, one master suite, one suite and two double bedrooms. Upstairs there is a solarium area, terrace, with sea views. The house is connected on all floors with lift, which facilitates access or any of the rooms. The garage area is undoubtedly another of the strong points of this house, very spacious, for 6 cars, the room is fitted out with wardrobes, ideal for keeping everything tidy. On...