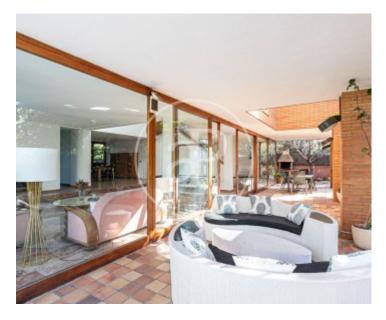

## House of 556 m<sup>2</sup> built on a plot of 740 m<sup>2</sup>.

The house of rationalist construction is an allegory to the light, its south orientation, leads the architect to look for and take advantage of how to capture the maximum luminosity to the property. When we enter we already have the sensation of being in a real paradise, its open ceiling gives the space an unequalled feeling of spaciousness and freedom. A beautiful living-dining room, with windows to the garden, is the identity of the house. In the outdoor summer and winter dining area, pool area and relaxation area. The kitchen is on this floor and could be communicated in case you want an open kitchen, from the kitchen