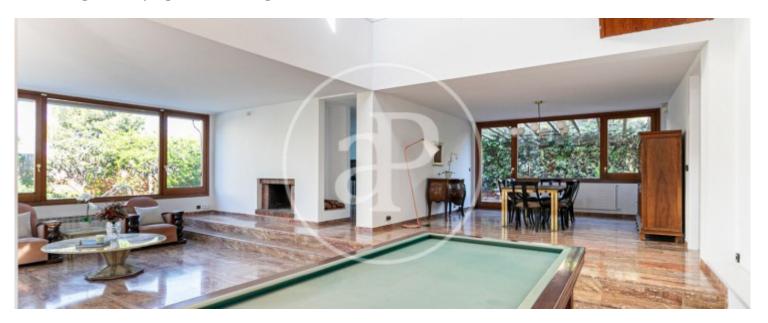

## House of 556 m<sup>2</sup> built on a plot of 740 m<sup>2</sup>.

The house of rationalist construction is an allegory to the light, its south orientation, leads the architect to look for and take advantage of how to capture the maximum luminosity to the property. When we enter we already have the sensation of being in a real paradise, its open ceiling gives the space an unequalled feeling of spaciousness and freedom. A beautiful living-dining room, with windows to the garden, is the identity of the house. In the outdoor summer and winter dining area, pool area and relaxation area. The kitchen is on this floor and could be communicated in case you want an open kitchen, from the kitchen