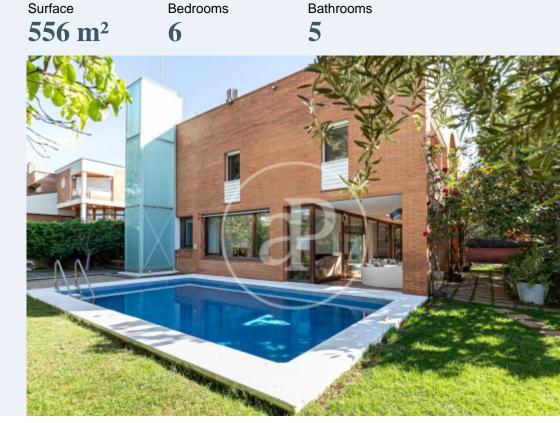

## House of 556 m<sup>2</sup> built on a plot of 740 m<sup>2</sup>.

The house of rationalist construction is an allegory to the light, its south orientation, leads the architect to look for and take advantage of how to capture the maximum luminosity to the property. When we enter we already have the sensation of being in a real paradise, its open ceiling gives the space an unequalled feeling of spaciousness and freedom. A beautiful living-dining room, with windows to the garden, is the identity of the house. In the outdoor summer and winter dining area, pool area and relaxation area. The kitchen is on this floor and could be communicated in case you want an open kitchen, from the kitchen

there is access to a covered outdoor area, ideal as a laundry area. On this same floor there is a room that could be a reading room or a bedroom, as it has an en-suite bathroom. Four bedrooms on this floor, one master suite, one suite and two double bedrooms. Upstairs there is a solarium area, terrace, with sea views. The house is connected on all floors with lift, which facilitates access or any of the rooms. The garage area is undoubtedly another of the strong points of this house, very spacious, for 6 cars, the room is fitted out with wardrobes, ideal for keeping everything tidy. On...