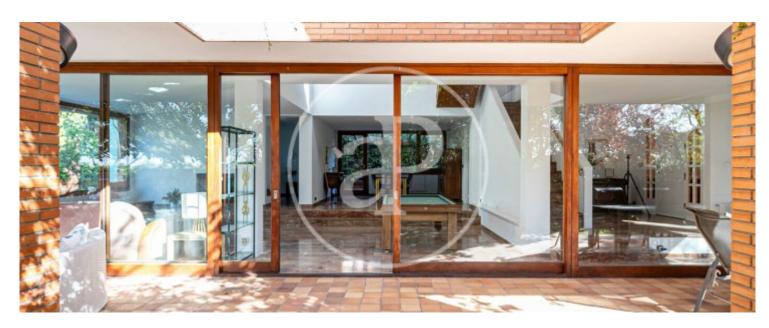

## House of 556 m<sup>2</sup> built on a plot of 740 m<sup>2</sup>.

The house of rationalist construction is an allegory to the light, its south orientation, leads the architect to look for and take advantage of how to capture the maximum luminosity to the property. When we enter we already have the sensation of being in a real paradise, its open ceiling gives the space an unequalled feeling of spaciousness and freedom. A beautiful living-dining room, with windows to the garden, is the identity of the house. In the outdoor summer and winter dining area, pool area and relaxation area. The kitchen is on this floor and could be communicated in case you want an open kitchen, from the kitchen

there is access to a covered outdoor area, ideal as a laundry area. On this same floor there is a room that could be a reading room or a bedroom, as it has an en-suite bathroom. Four bedrooms on this floor, one master suite, one suite and two double bedrooms. Upstairs there is a solarium area, terrace, with sea views. The house is connected on all floors with lift, which facilitates access or any of the rooms. The garage area is undoubtedly another of the strong points of this house, very spacious, for 6 cars, the room is fitted out with wardrobes, ideal for keeping everything tidy. On...