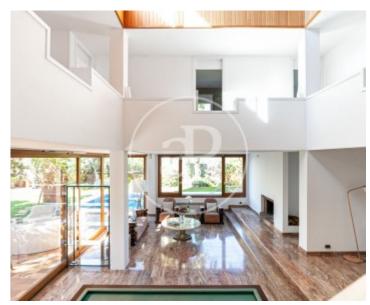

## House of 556 m<sup>2</sup> built on a plot of 740 m<sup>2</sup>.

The house of rationalist construction is an allegory to the light, its south orientation, leads the architect to look for and take advantage of how to capture the maximum luminosity to the property. When we enter we already have the sensation of being in a real paradise, its open ceiling gives the space an unequalled feeling of spaciousness and freedom. A beautiful living-dining room, with windows to the garden, is the identity of the house. In the outdoor summer and winter dining area, pool area and relaxation area. The kitchen is on this floor and could be communicated in case you want an open kitchen, from the kitchen