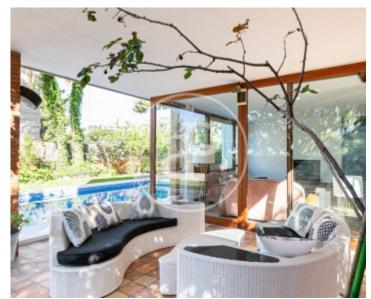

## House of 556 m<sup>2</sup> built on a plot of 740 m<sup>2</sup>.

The house of rationalist construction is an allegory to the light, its south orientation, leads the architect to look for and take advantage of how to capture the maximum luminosity to the property. When we enter we already have the sensation of being in a real paradise, its open ceiling gives the space an unequalled feeling of spaciousness and freedom. A beautiful living-dining room, with windows to the garden, is the identity of the house. In the outdoor summer and winter dining area, pool area and relaxation area. The kitchen is on this floor and could be communicated in case you want an open kitchen, from the kitchen