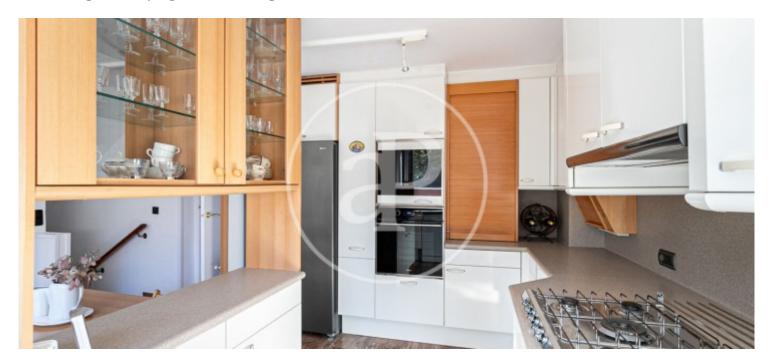

## House of 556 m<sup>2</sup> built on a plot of 740 m<sup>2</sup>.

The house of rationalist construction is an allegory to the light, its south orientation, leads the architect to look for and take advantage of how to capture the maximum luminosity to the property. When we enter we already have the sensation of being in a real paradise, its open ceiling gives the space an unequalled feeling of spaciousness and freedom. A beautiful living-dining room, with windows to the garden, is the identity of the house. In the outdoor summer and winter dining area, pool area and relaxation area. The kitchen is on this floor and could be communicated in case you want an open kitchen, from the kitchen

there is access to a covered outdoor area, ideal as a laundry area. On this same floor there is a room that could be a reading room or a bedroom, as it has an en-suite bathroom. Four bedrooms on this floor, one master suite, one suite and two double bedrooms. Upstairs there is a solarium area, terrace, with sea views. The house is connected on all floors with lift, which facilitates access or any of the rooms. The garage area is undoubtedly another of the strong points of this house, very spacious, for 6 cars, the room is fitted out with wardrobes, ideal for keeping everything tidy. On...