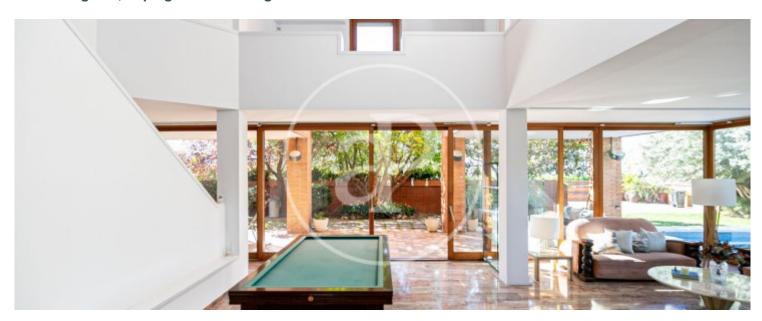

## House of 556 m<sup>2</sup> built on a plot of 740 m<sup>2</sup>.

The house of rationalist construction is an allegory to the light, its south orientation, leads the architect to look for and take advantage of how to capture the maximum luminosity to the property. When we enter we already have the sensation of being in a real paradise, its open ceiling gives the space an unequalled feeling of spaciousness and freedom. A beautiful living-dining room, with windows to the garden, is the identity of the house. In the outdoor summer and winter dining area, pool area and relaxation area. The kitchen is on this floor and could be communicated in case you want an open kitchen, from the kitchen

there is access to a covered outdoor area, ideal as a laundry area. On this same floor there is a room that could be a reading room or a bedroom, as it has an en-suite bathroom. Four bedrooms on this floor, one master suite, one suite and two double bedrooms. Upstairs there is a solarium area, terrace, with sea views. The house is connected on all floors with lift, which facilitates access or any of the rooms. The garage area is undoubtedly another of the strong points of this house, very spacious, for 6 cars, the room is fitted out with wardrobes, ideal for keeping everything tidy. On...