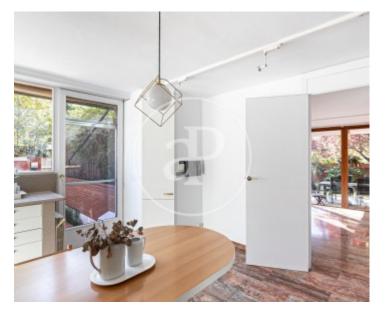

## House of 556 m<sup>2</sup> built on a plot of 740 m<sup>2</sup>.

The house of rationalist construction is an allegory to the light, its south orientation, leads the architect to look for and take advantage of how to capture the maximum luminosity to the property. When we enter we already have the sensation of being in a real paradise, its open ceiling gives the space an unequalled feeling of spaciousness and freedom. A beautiful living-dining room, with windows to the garden, is the identity of the house. In the outdoor summer and winter dining area, pool area and relaxation area. The kitchen is on this floor and could be communicated in case you want an open kitchen, from the kitchen