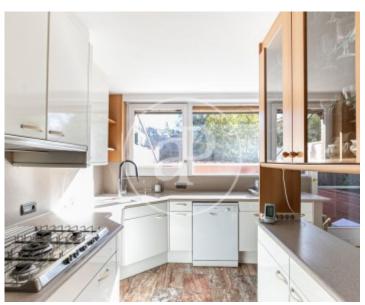

## House of 556 m<sup>2</sup> built on a plot of 740 m<sup>2</sup>.

The house of rationalist construction is an allegory to the light, its south orientation, leads the architect to look for and take advantage of how to capture the maximum luminosity to the property. When we enter we already have the sensation of being in a real paradise, its open ceiling gives the space an unequalled feeling of spaciousness and freedom. A beautiful living-dining room, with windows to the garden, is the identity of the house. In the outdoor summer and winter dining area, pool area and relaxation area. The kitchen is on this floor and could be communicated in case you want an open kitchen, from the kitchen