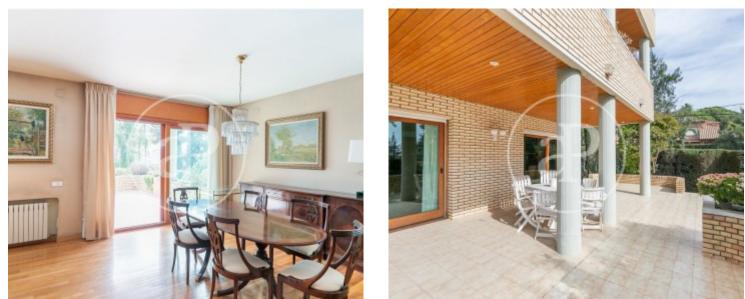

# Flat for sale of 550 m2, on a plot of 619m2 in the best area of Ciudad Diagonal Esplugues de Llobregat.

It is a perfect property for families, as it is located in a privileged area due to its tranquillity, but with excellent communication by any means, even walking; as we are very close to the centre of Esplugues and the centre of Sant Just. Its proximity to international schools such as the German, American and Highland schools, as well as sports centres, make it an excellent location in every way. We love this house for its logical and rational distribution and for its light, its large windows, give us the luminosity. The house is very cosy and practical and shows us very large spaces in all its rooms. The house is very well preserved and is perfect to renovate the spaces of use and to realize your own dream, under an ideal structure. The house is surrounded by a south facing garden, with lots of light, and a perfect size, manageable and very practical as it is a very flat plot. The house has a ground floor minus one for the garage where 4/5 cars and bicycles can fit, it has a bathroom and storage room and two floors for living plus roof area with studio...; all connected with a beautiful wide oak staircase. On the first floor large kitchen...