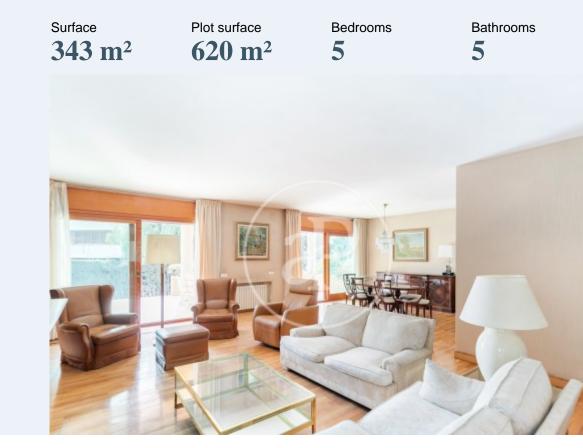

# Flat for sale of 550 m2, on a plot of 619m2 in the best area of Ciudad Diagonal Esplugues de Llobregat.

It is a perfect property for families, as it is located in a privileged area due to its tranquillity, but with excellent communication by any means, even walking; as we are very close to the centre of Esplugues and the centre of Sant Just. Its proximity to international schools such as the German, American and Highland schools, as well as sports centres, make it an excellent location in every way. We love this house for its logical and rational distribution and for its light, its large windows, give us the luminosity. The house is very cosy and practical and shows us very large spaces in all its rooms. The house is very well preserved and is perfect to renovate the spaces of use and to realize your own dream, under an ideal structure. The house is surrounded by a south facing garden, with lots of light, and a perfect size, manageable and very practical as it is a very flat plot. The house has a ground floor minus one for the garage where 4/5 cars and bicycles can fit, it has a bathroom and storage room and two floors for living plus roof area with studio...; all connected with a beautiful wide oak staircase. On the first floor large kitchen...