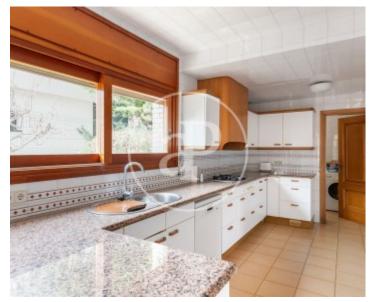

# Flat for sale of 550 m2, on a plot of 619m2 in the best area of Ciudad Diagonal Esplugues de Llobregat.

It is a perfect property for families, as it is located in a privileged area due to its tranquillity, but with excellent communication by any means, even walking; as we are very close to the centre of Esplugues and the centre of Sant Just. Its proximity to international schools such as the German, American and Highland schools, as well as sports centres, make it an excellent location in every way. We love this house for its logical and rational distribution and for its light, its large windows, give us the luminosity. The house is very cosy and practical and shows us very large spaces in all its rooms. The house is very well preserved and is perfect to renovate the spaces of use and to realize your own dream, under an ideal structure. The house is surrounded by a south facing garden, with lots of light, and a perfect size, manageable and very practical as it is a very flat plot. The house has a ground floor minus one for the garage where 4/5 cars and bicycles can fit, it has a bathroom and storage room and two floors for living plus roof area with studio...; all connected with a beautiful wide oak staircase. On the first floor large kitchen...