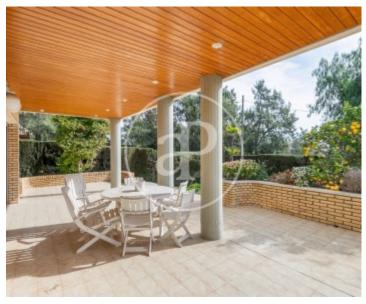

# Flat for sale of 550 m2, on a plot of 619m2 in the best area of Ciudad Diagonal Esplugues de Llobregat.

It is a perfect property for families, as it is located in a privileged area due to its tranquillity, but with excellent communication by any means, even walking; as we are very close to the centre of Esplugues and the centre of Sant Just. Its proximity to international schools such as the German, American and Highland schools, as well as sports centres, make it an excellent location in every way. We love this house for its logical and rational distribution and for its light, its large windows, give us the luminosity. The house is very cosy and practical and shows us very large spaces in all its rooms. The house is very well preserved and is perfect to renovate the spaces of use and to realize your own dream, under an ideal structure. The house is surrounded by a south facing garden, with lots of light, and a perfect size, manageable and very practical as it is a very flat plot. The house has a ground floor minus one for the garage where 4/5 cars and bicycles can fit, it has a bathroom and storage room and two floors for living plus roof area with studio...; all connected with a beautiful wide oak staircase. On the first floor large kitchen...