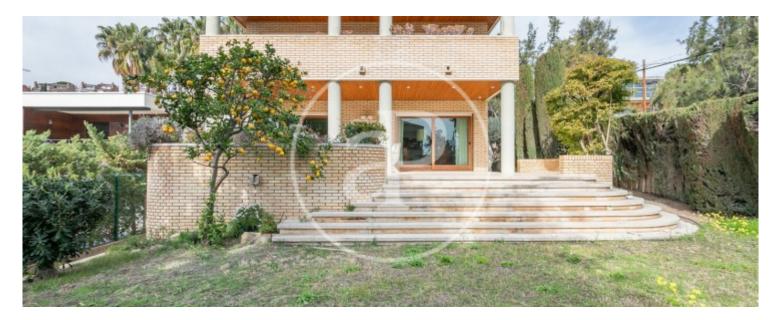

# Flat for sale of 550 m2, on a plot of 619m2 in the best area of Ciudad Diagonal Esplugues de Llobregat.

It is a perfect property for families, as it is located in a privileged area due to its tranquillity, but with excellent communication by any means, even walking; as we are very close to the centre of Esplugues and the centre of Sant Just. Its proximity to international schools such as the German, American and Highland schools, as well as sports centres, make it an excellent location in every way. We love this house for its logical and rational distribution and for its light, its large windows, give us the luminosity. The house is very cosy and practical and shows us very large spaces in all its rooms. The house is very well preserved and is perfect to renovate the spaces of use and to realize your own dream, under an ideal structure. The house is surrounded by a south facing garden, with lots of light, and a perfect size, manageable and very practical as it is a very flat plot. The house has a ground floor minus one for the garage where 4/5 cars and bicycles can fit, it has a bathroom and storage room and two floors for living plus roof area with studio...; all connected with a beautiful wide oak staircase. On the first floor large kitchen...