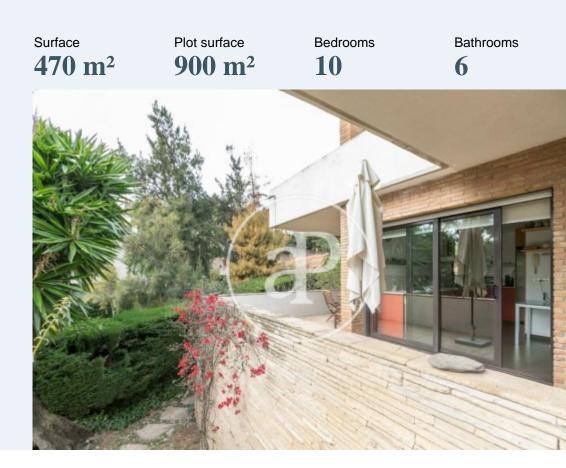

# Ciudad Diagonal is the most exclusive area of Espulgues de Llobregat and one of the best places to live.

Very close to Barcelona, this charming town is the place chosen by all those who do not renounce the comforts of Barcelona, its services, leisure offer... but who want something more: contact with nature. Take a horse ride or play tennis surrounded by green, go to the theatre in Barcelona and sleep contemplating the stars, from the Collserola Mountain; all this you can do on the same day. The house we present is located on a plot of 900sqm close to the German school. Very intimate and perfect to update it and turn it into a home full of charm. It has three floors, placing the parking on the ground floor. On the ground floor there is a bedroom, living-dining room with fireplace and washbasin. We emphasize the luminosity, the intimacy, the windows and the direct access to the garden with swimming pool. On the upper floor is the night area with large windows overlooking the garden. One of the peculiarities of this house is that it has a second house of 120 sqm completely independent, has two floors, garage and a beautiful garden. This second house can serve as a guest house or give you the utility that best suits your lifestyle.