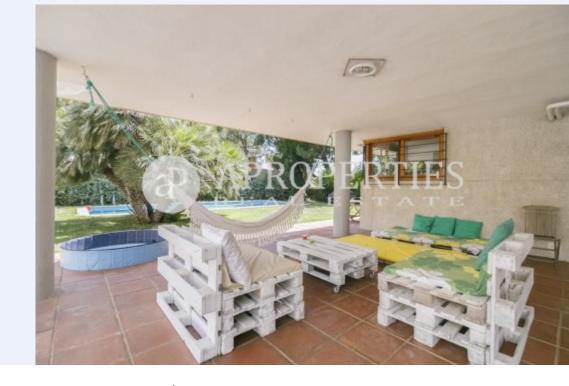

# Great bright house in the prime area of Ciutat Diagonal.

In front of the German school we find this house of three floors with a large garden with swimming pool and covered porch to enjoy the nature and the outdoor life. Enjoy your barbecues with the family and with guests in this large space. On the upper floor has a living room with fireplace and kitchen, both with access to a terrace overlooking the sea. On this same level have two double bedrooms and a bathroom. On the second floor are four double bedrooms, two ensuite and a full bathroom. We find privacy and excellent location in this excellent property. It is rented unfurnished and available at the end of August