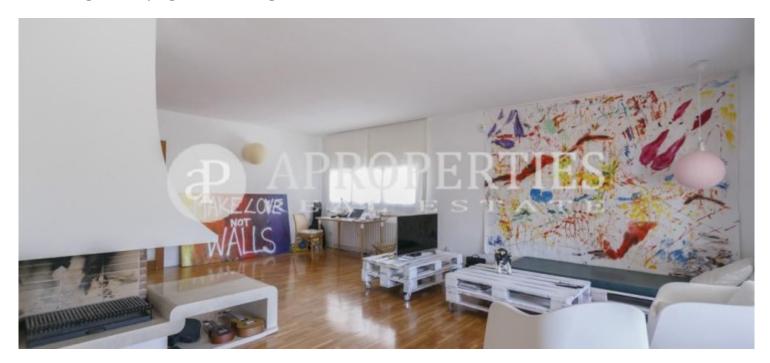

# Great bright house in the prime area of Ciutat Diagonal.

In front of the German school we find this house of three floors with a large garden with swimming pool and covered porch to enjoy the nature and the outdoor life. Enjoy your barbecues with the family and with guests in this large space. On the upper floor has a living room with fireplace and kitchen, both with access to a terrace overlooking the sea. On this same level have two double bedrooms and a bathroom. On the second floor are four double bedrooms, two ensuite and a full bathroom. We find privacy and excellent location in this excellent property. It is rented unfurnished and available at the end of August