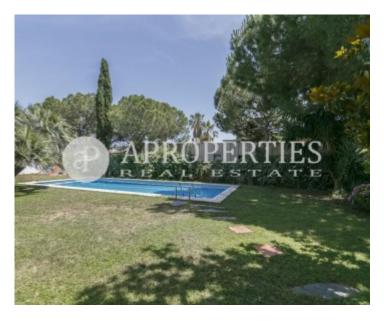

# Great bright house in the prime area of Ciutat Diagonal.

In front of the German school we find this house of three floors with a large garden with swimming pool and covered porch to enjoy the nature and the outdoor life. Enjoy your barbecues with the family and with guests in this large space. On the upper floor has a living room with fireplace and kitchen, both with access to a terrace overlooking the sea. On this same level have two double bedrooms and a bathroom. On the second floor are four double bedrooms, two ensuite and a full bathroom. We find privacy and excellent location in this excellent property. It is rented unfurnished and available at the end of August