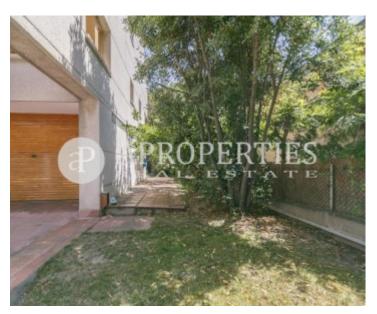

# Great bright house in the prime area of Ciutat Diagonal.

In front of the German school we find this house of three floors with a large garden with swimming pool and covered porch to enjoy the nature and the outdoor life. Enjoy your barbecues with the family and with guests in this large space. On the upper floor has a living room with fireplace and kitchen, both with access to a terrace overlooking the sea. On this same level have two double bedrooms and a bathroom. On the second floor are four double bedrooms, two ensuite and a full bathroom. We find privacy and excellent location in this excellent property. It is rented unfurnished and available at the end of August