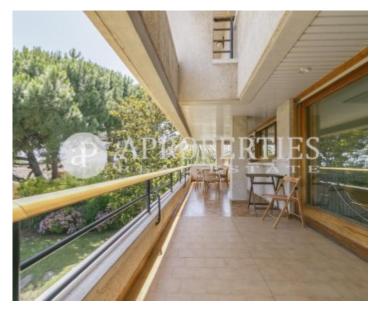

# Great bright house in the prime area of Ciutat Diagonal.

In front of the German school we find this house of three floors with a large garden with swimming pool and covered porch to enjoy the nature and the outdoor life. Enjoy your barbecues with the family and with guests in this large space. On the upper floor has a living room with fireplace and kitchen, both with access to a terrace overlooking the sea. On this same level have two double bedrooms and a bathroom. On the second floor are four double bedrooms, two ensuite and a full bathroom. We find privacy and excellent location in this excellent property. It is rented unfurnished and available at the end of August