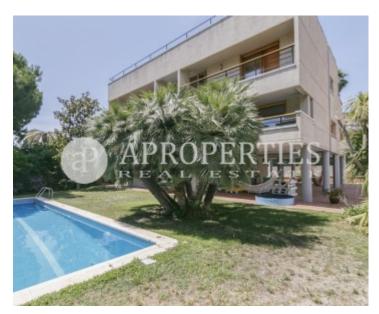

# Great bright house in the prime area of Ciutat Diagonal.

In front of the German school we find this house of three floors with a large garden with swimming pool and covered porch to enjoy the nature and the outdoor life. Enjoy your barbecues with the family and with guests in this large space. On the upper floor has a living room with fireplace and kitchen, both with access to a terrace overlooking the sea. On this same level have two double bedrooms and a bathroom. On the second floor are four double bedrooms, two ensuite and a full bathroom. We find privacy and excellent location in this excellent property. It is rented unfurnished and available at the end of August