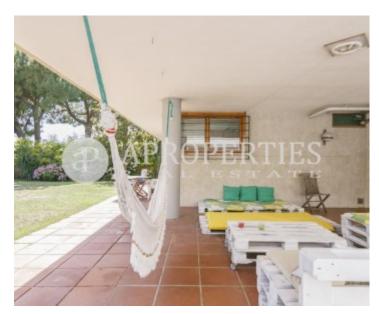

# Great bright house in the prime area of Ciutat Diagonal.

In front of the German school we find this house of three floors with a large garden with swimming pool and covered porch to enjoy the nature and the outdoor life. Enjoy your barbecues with the family and with guests in this large space. On the upper floor has a living room with fireplace and kitchen, both with access to a terrace overlooking the sea. On this same level have two double bedrooms and a bathroom. On the second floor are four double bedrooms, two ensuite and a full bathroom. We find privacy and excellent location in this excellent property. It is rented unfurnished and available at the end of August