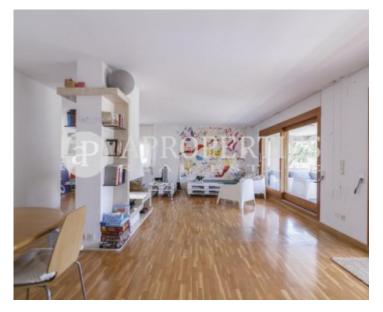

# Great bright house in the prime area of Ciutat Diagonal.

In front of the German school we find this house of three floors with a large garden with swimming pool and covered porch to enjoy the nature and the outdoor life. Enjoy your barbecues with the family and with guests in this large space. On the upper floor has a living room with fireplace and kitchen, both with access to a terrace overlooking the sea. On this same level have two double bedrooms and a bathroom. On the second floor are four double bedrooms, two ensuite and a full bathroom. We find privacy and excellent location in this excellent property. It is rented unfurnished and available at the end of August