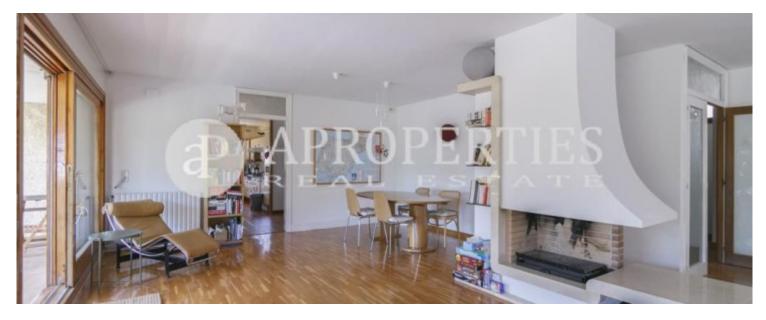

# Great bright house in the prime area of Ciutat Diagonal.

In front of the German school we find this house of three floors with a large garden with swimming pool and covered porch to enjoy the nature and the outdoor life. Enjoy your barbecues with the family and with guests in this large space. On the upper floor has a living room with fireplace and kitchen, both with access to a terrace overlooking the sea. On this same level have two double bedrooms and a bathroom. On the second floor are four double bedrooms, two ensuite and a full bathroom. We find privacy and excellent location in this excellent property. It is rented unfurnished and available at the end of August