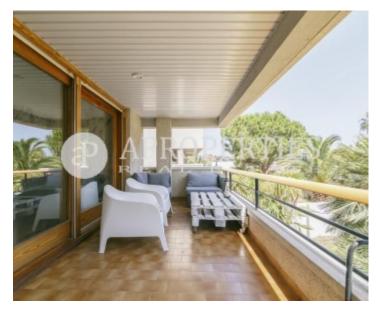

# Great bright house in the prime area of Ciutat Diagonal.

In front of the German school we find this house of three floors with a large garden with swimming pool and covered porch to enjoy the nature and the outdoor life. Enjoy your barbecues with the family and with guests in this large space. On the upper floor has a living room with fireplace and kitchen, both with access to a terrace overlooking the sea. On this same level have two double bedrooms and a bathroom. On the second floor are four double bedrooms, two ensuite and a full bathroom. We find privacy and excellent location in this excellent property. It is rented unfurnished and available at the end of August