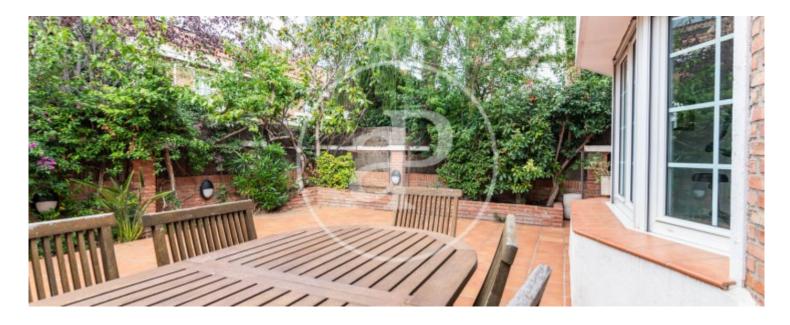

dining room has the possibility of connecting with the living room for those who want an open space. We like that it has a room on the first floor, living room with access to the terrace area, garden where you can enjoy a meal or a good rest. The upper floor is the perfect night area to rest, study and relax, on the floor above this we find the master bedroom, a beautiful buardilla with access to terrace and office space. The house has private parking for two cars and several motorcycles and bikes, toilet and a multipurpose space that can be a games room, study room, guest room etc.. Live...