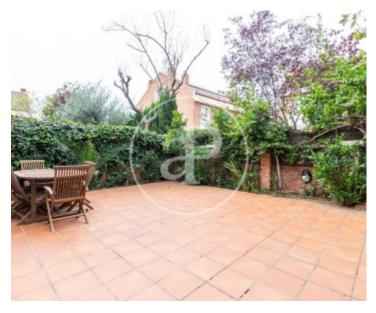

dining room has the possibility of connecting with the living room for those who want an open space. We like that it has a room on the first floor, living room with access to the terrace area, garden where you can enjoy a meal or a good rest. The upper floor is the perfect night area to rest, study and relax, on the floor above this we find the master bedroom, a beautiful buardilla with access to terrace and office space. The house has private parking for two cars and several motorcycles and bikes, toilet and a multipurpose space that can be a games room, study room, guest room etc.. Live...