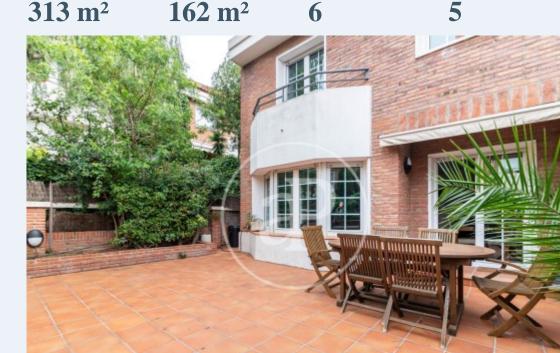

### **Features**

- Heating
- Boxroom
- ✓ AACC
- Terrace
- Backyard
- Security
- ✓ Concierge ✓ Has parking

Price

1,325,000 €

House in Esplugues de Llobregat of 280 square meters 4 bedrooms one suite and two doubles, plus a multipurpose room.

The property is located in one of the most demanded areas and with more prestige, not only for the convenience of living in an enclosure with private security and 24 hour concierge service, but for the location. In the village, halfway from Esplugues and Sant Just, a step away from the international schools; with excellent communication, in any of the means, and with very good access to the airport. The house is ready to move in. It is a cozy house, with good distribution and with possibilities of customization, the closed kitchen adjacent to the

dining room has the possibility of connecting with the living room for those who want an open space. We like that it has a room on the first floor, living room with access to the terrace area, garden where you can enjoy a meal or a good rest. The upper floor is the perfect night area to rest, study and relax, on the floor above this we find the master bedroom, a beautiful buardilla with access to terrace and office space. The house has private parking for two cars and several motorcycles and bikes, toilet and a multipurpose space that can be a games room, study room, guest room etc.. Live...