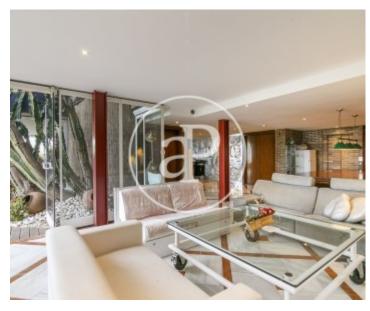

we enter a unique space, as some of the decorative elements of this house are authentic works of art, such as the Indian entrance door, or the Gaudí-inspired ceiling of the impressive hall. It has 4 floors of 200 m², except for the first floor which has 250m². On the ground floor we have the dreamed space to have different environments, terraces. Summer dining room, living room with fireplace, always with spectacular views. Second floor: 3 bedrooms suite with bathroom and dressing room, a library-office and another meeting room multipurpose room of 30 m², water area with...