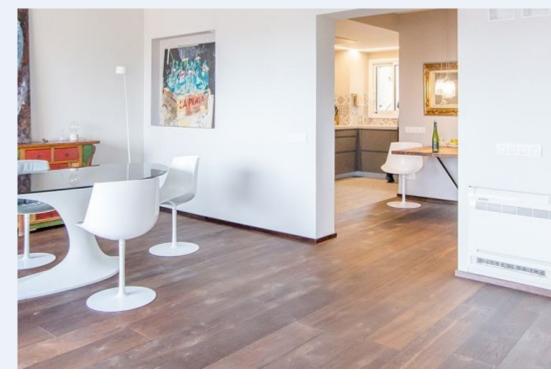

we enter a unique space, as some of the decorative elements of this house are authentic works of art, such as the Indian entrance door, or the Gaudí-inspired ceiling of the impressive hall. It has 4 floors of 200 m², except for the first floor which has 250m². On the ground floor we have the dreamed space to have different environments, terraces. Summer dining room, living room with fireplace, always with spectacular views. Second floor: 3 bedrooms suite with bathroom and dressing room, a library-office and another meeting room multipurpose room of 30 m², water area with...