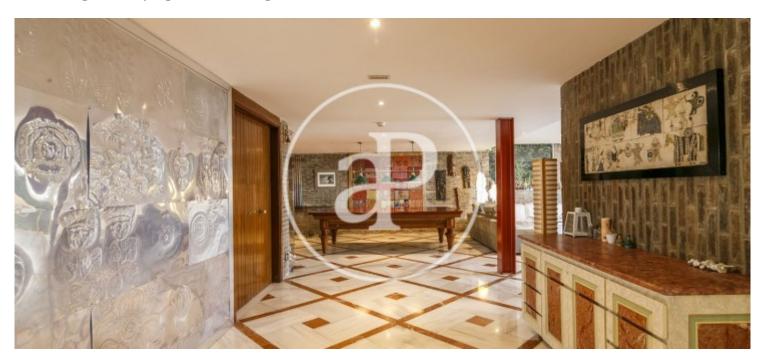

we enter a unique space, as some of the decorative elements of this house are authentic works of art, such as the Indian entrance door, or the Gaudí-inspired ceiling of the impressive hall. It has 4 floors of 200 m², except for the first floor which has 250m². On the ground floor we have the dreamed space to have different environments, terraces. Summer dining room, living room with fireplace, always with spectacular views. Second floor: 3 bedrooms suite with bathroom and dressing room, a library-office and another meeting room multipurpose room of 30 m², water area with...