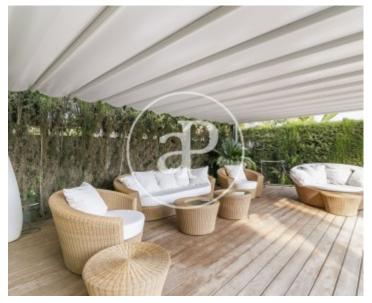

we enter a unique space, as some of the decorative elements of this house are authentic works of art, such as the Indian entrance door, or the Gaudí-inspired ceiling of the impressive hall. It has 4 floors of 200 m², except for the first floor which has 250m². On the ground floor we have the dreamed space to have different environments, terraces. Summer dining room, living room with fireplace, always with spectacular views. Second floor: 3 bedrooms suite with bathroom and dressing room, a library-office and another meeting room multipurpose room of 30 m², water area with...