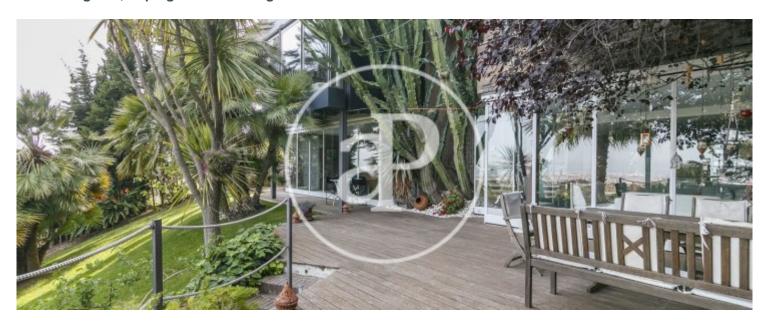

we enter a unique space, as some of the decorative elements of this house are authentic works of art, such as the Indian entrance door, or the Gaudí-inspired ceiling of the impressive hall. It has 4 floors of 200 m², except for the first floor which has 250m². On the ground floor we have the dreamed space to have different environments, terraces. Summer dining room, living room with fireplace, always with spectacular views. Second floor: 3 bedrooms suite with bathroom and dressing room, a library-office and another meeting room multipurpose room of 30 m², water area with...