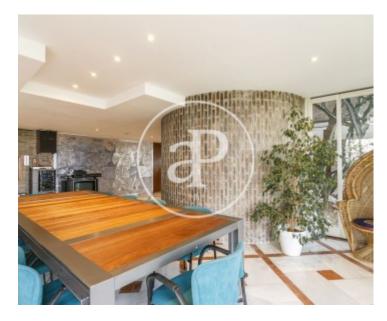

we enter a unique space, as some of the decorative elements of this house are authentic works of art, such as the Indian entrance door, or the Gaudí-inspired ceiling of the impressive hall. It has 4 floors of 200 m², except for the first floor which has 250m². On the ground floor we have the dreamed space to have different environments, terraces. Summer dining room, living room with fireplace, always with spectacular views. Second floor: 3 bedrooms suite with bathroom and dressing room, a library-office and another meeting room multipurpose room of 30 m², water area with...