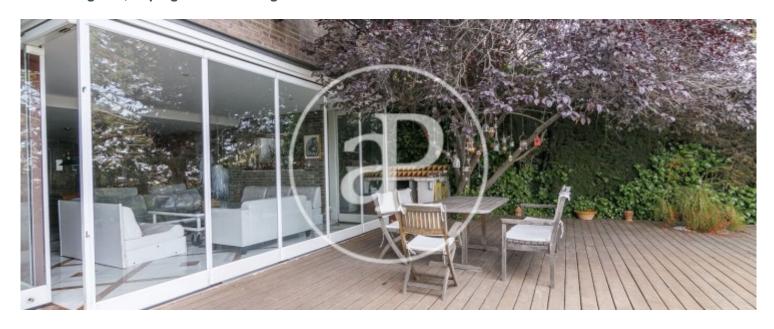

we enter a unique space, as some of the decorative elements of this house are authentic works of art, such as the Indian entrance door, or the Gaudí-inspired ceiling of the impressive hall. It has 4 floors of 200 m², except for the first floor which has 250m². On the ground floor we have the dreamed space to have different environments, terraces. Summer dining room, living room with fireplace, always with spectacular views. Second floor: 3 bedrooms suite with bathroom and dressing room, a library-office and another meeting room multipurpose room of 30 m², water area with...