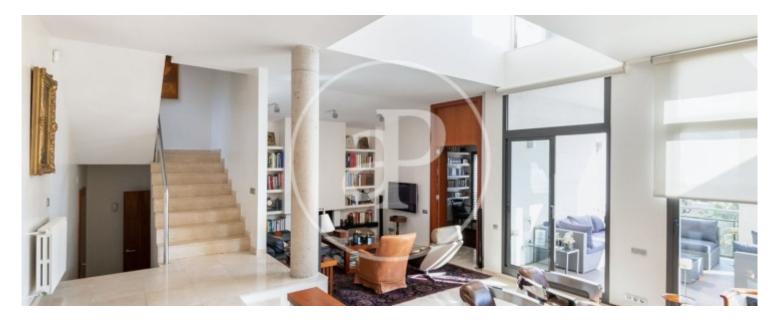

# House of 493 meters built, plus terraces, on a plot of 801 square meters.

The property is distributed over four floors, connected with elevator. It stands out for its privileged location, with stunning views of the sea and the Collserola mountain, functional and cozy, with high ceilings and large windows, this house has been completely renovated, using the highest quality materials, with a modern, neutral and timeless design. The first floor, on two levels, consists of a beautiful living room with fireplace, and access to a beautiful terrace with great sea views and private garden. In this same area, we find an area for library, large kitchen with access to the

outside, water room and toilet. The second floor is the sleeping area and has two double bedrooms and a master suite with large closet area; and bathroom with a large window with views and light from the distributor. On the second floor, multipurpose space, which has its own bathroom and access to a large sun terrace with views. It highlights the semicircular glass; it is a perfect area as a guest room, office, gym, or any other utility. On the lower floor, space with several functions that can be, guest space as it has a large living room, double bedroom and bathroom. From the living area...