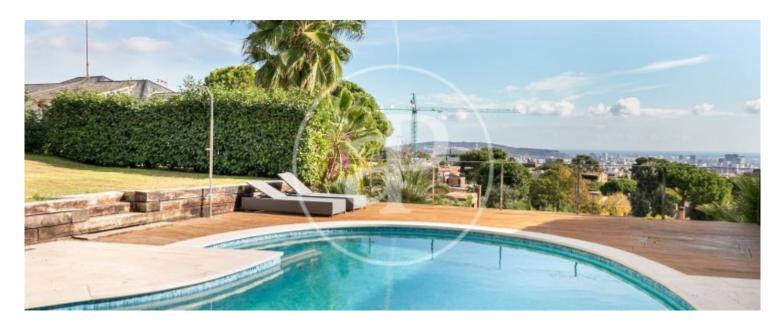

#### **Features**

- ✓ Views
- Heating
- ✓ AACC
- ✓ Terrace
- Backyard
- ✓ Pool
- ✓ Lift
- Security
- Has parking

Price

2,940,000 €

# House of 493 meters built, plus terraces, on a plot of 801 square meters.

The property is distributed over four floors, connected with elevator. It stands out for its privileged location, with stunning views of the sea and the Collserola mountain, functional and cozy, with high ceilings and large windows, this house has been completely renovated, using the highest quality materials, with a modern, neutral and timeless design. The first floor, on two levels, consists of a beautiful living room with fireplace, and access to a beautiful terrace with great sea views and private garden. In this same area, we find an area for library, large kitchen with access to the