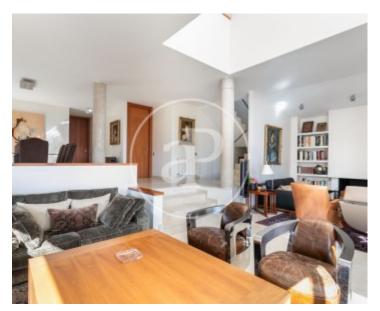

outside, water room and toilet. The second floor is the sleeping area and has two double bedrooms and a master suite with large closet area; and bathroom with a large window with views and light from the distributor. On the second floor, multipurpose space, which has its own bathroom and access to a large sun terrace with views. It highlights the semicircular glass; it is a perfect area as a guest room, office, gym, or any other utility. On the lower floor, space with several functions that can be, guest space as it has a large living room, double bedroom and bathroom. From the living area...