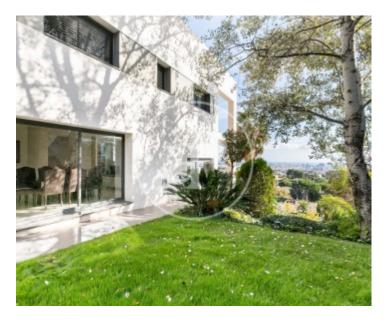

# House of 493 meters built, plus terraces, on a plot of 801 square meters.

The property is distributed over four floors, connected with elevator. It stands out for its privileged location, with stunning views of the sea and the Collserola mountain, functional and cozy, with high ceilings and large windows, this house has been completely renovated, using the highest quality materials, with a modern, neutral and timeless design. The first floor, on two levels, consists of a beautiful living room with fireplace, and access to a beautiful terrace with great sea views and private garden. In this same area, we find an area for library, large kitchen with access to the

outside, water room and toilet. The second floor is the sleeping area and has two double bedrooms and a master suite with large closet area; and bathroom with a large window with views and light from the distributor. On the second floor, multipurpose space, which has its own bathroom and access to a large sun terrace with views. It highlights the semicircular glass; it is a perfect area as a guest room, office, gym, or any other utility. On the lower floor, space with several functions that can be, guest space as it has a large living room, double bedroom and bathroom. From the living area...