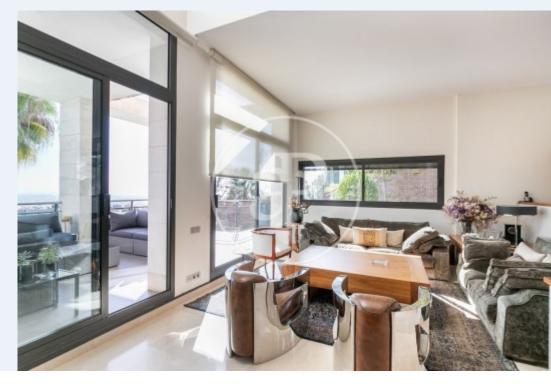

# House of 493 meters built, plus terraces, on a plot of 801 square meters.

The property is distributed over four floors, connected with elevator. It stands out for its privileged location, with stunning views of the sea and the Collserola mountain, functional and cozy, with high ceilings and large windows, this house has been completely renovated, using the highest quality materials, with a modern, neutral and timeless design. The first floor, on two levels, consists of a beautiful living room with fireplace, and access to a beautiful terrace with great sea views and private garden. In this same area, we find an area for library, large kitchen with access to the

outside, water room and toilet. The second floor is the sleeping area and has two double bedrooms and a master suite with large closet area; and bathroom with a large window with views and light from the distributor. On the second floor, multipurpose space, which has its own bathroom and access to a large sun terrace with views. It highlights the semicircular glass; it is a perfect area as a guest room, office, gym, or any other utility. On the lower floor, space with several functions that can be, guest space as it has a large living room, double bedroom and bathroom. From the living area...