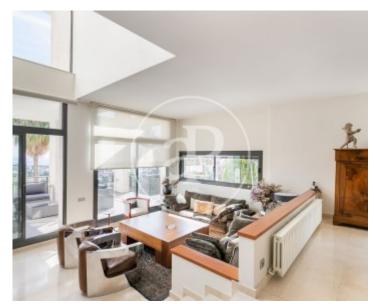

# House of 493 meters built, plus terraces, on a plot of 801 square meters.

The property is distributed over four floors, connected with elevator. It stands out for its privileged location, with stunning views of the sea and the Collserola mountain, functional and cozy, with high ceilings and large windows, this house has been completely renovated, using the highest quality materials, with a modern, neutral and timeless design. The first floor, on two levels, consists of a beautiful living room with fireplace, and access to a beautiful terrace with great sea views and private garden. In this same area, we find an area for library, large kitchen with access to the