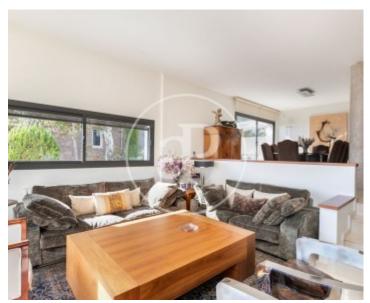

# House of 493 meters built, plus terraces, on a plot of 801 square meters.

The property is distributed over four floors, connected with elevator. It stands out for its privileged location, with stunning views of the sea and the Collserola mountain, functional and cozy, with high ceilings and large windows, this house has been completely renovated, using the highest quality materials, with a modern, neutral and timeless design. The first floor, on two levels, consists of a beautiful living room with fireplace, and access to a beautiful terrace with great sea views and private garden. In this same area, we find an area for library, large kitchen with access to the