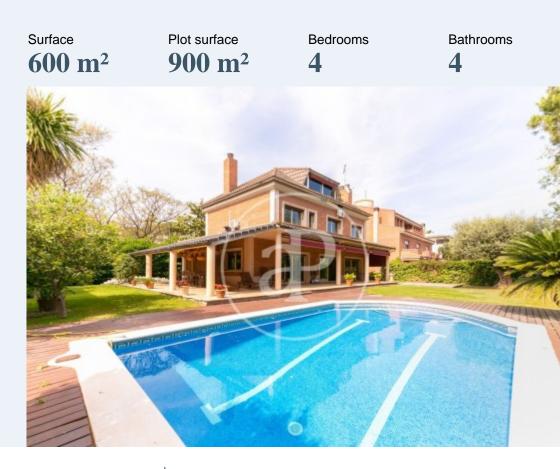

# Detached house of 550 meters built on a plot of 900 meters in the best area of Ciudad Diagonal in Esplugues de Llobregat.

It is a unique house, with lots of charm and made with high quality materials. The property is very comfortable and functional, with three floors plus the basement for garage. All floors are connected with an elevator. The first floor has a hall that leads to the large living room with fireplace and direct access to the beautiful garden and pool area. On this floor there is a large eat-in kitchen with an outside exit to the garden and terrace area, a comfortable utility room and a toilet. From this floor we have access to the garden by different exits, which makes us have very nice views, and great luminosity, the summer terrace with a beautiful porch is without a perfect corner for meals and meetings. On the second floor we have the sleeping area with a master suite with large dressing room and bathroom, two double bedrooms and a bathroom, spacious and bright spaces. The top floor is a multipurpose area, with attic roof, bright and with double orientation, overlooking the Collserola mountain and Barcelona. The basement has space for 4 cars inside and in the outdoor area, but protected from the sun two more spaces. On this...