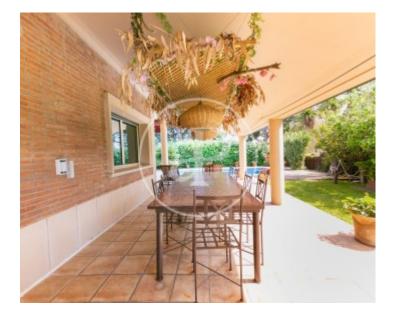

# Detached house of 550 meters built on a plot of 900 meters in the best area of Ciudad Diagonal in Esplugues de Llobregat.

It is a unique house, with lots of charm and made with high quality materials. The property is very comfortable and functional, with three floors plus the basement for garage. All floors are connected with an elevator. The first floor has a hall that leads to the large living room with fireplace and direct access to the beautiful garden and pool area. On this floor there is a large eat-in kitchen with an outside exit to the garden and terrace area, a comfortable utility room and a toilet. From this floor we have access to the garden by different exits, which makes us have very nice views, and great luminosity, the summer terrace with a beautiful porch is without a perfect corner for meals and meetings. On the second floor we have the sleeping area with a master suite with large dressing room and bathroom, two double bedrooms and a bathroom, spacious and bright spaces. The top floor is a multipurpose area, with attic roof, bright and with double orientation, overlooking the Collserola mountain and Barcelona. The basement has space for 4 cars inside and in the outdoor area, but protected from the sun two more spaces. On this...