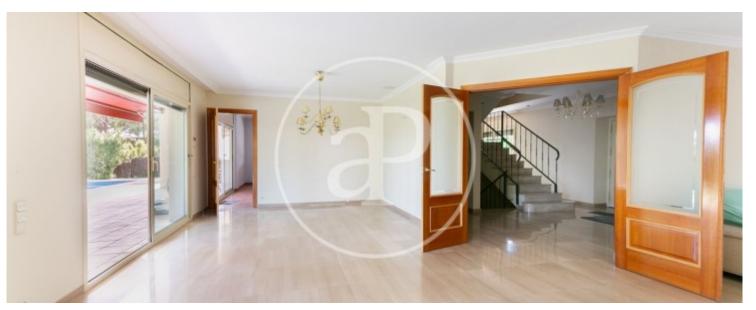

# Detached house of 550 meters built on a plot of 900 meters in the best area of Ciudad Diagonal in Esplugues de Llobregat.

It is a unique house, with lots of charm and made with high quality materials. The property is very comfortable and functional, with three floors plus the basement for garage. All floors are connected with an elevator. The first floor has a hall that leads to the large living room with fireplace and direct access to the beautiful garden and pool area. On this floor there is a large eat-in kitchen with an outside exit to the garden and terrace area, a comfortable utility room and a toilet. From this floor we have access to the garden by different exits, which makes us have very nice views, and great luminosity, the summer terrace with a beautiful porch is without a perfect corner for meals and meetings. On the second floor we have the sleeping area with a master suite with large dressing room and bathroom, two double bedrooms and a bathroom, spacious and bright spaces. The top floor is a multipurpose area, with attic roof, bright and with double orientation, overlooking the Collserola mountain and Barcelona. The basement has space for 4 cars inside and in the outdoor area, but protected from the sun two more spaces. On this...