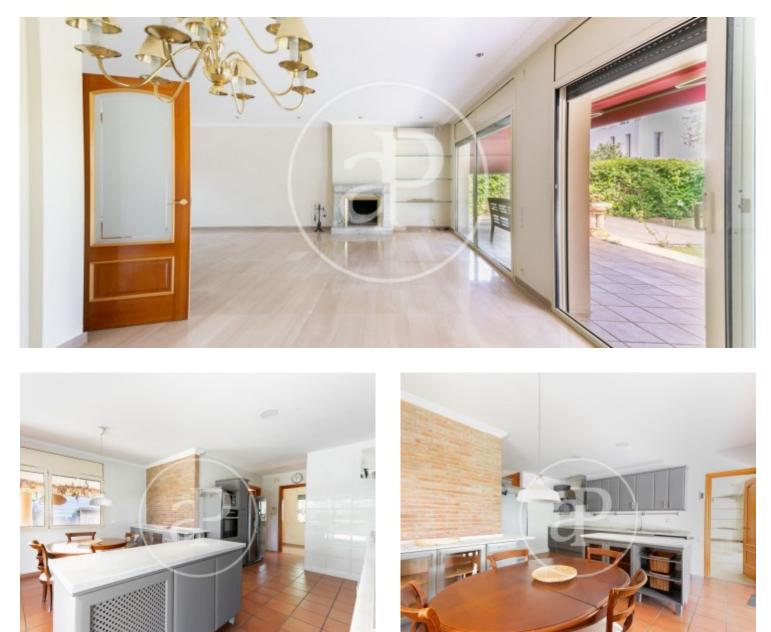

# Detached house of 550 meters built on a plot of 900 meters in the best area of Ciudad Diagonal in Esplugues de Llobregat.

It is a unique house, with lots of charm and made with high quality materials. The property is very comfortable and functional, with three floors plus the basement for garage. All floors are connected with an elevator. The first floor has a hall that leads to the large living room with fireplace and direct access to the beautiful garden and pool area. On this floor there is a large eat-in kitchen with an outside exit to the garden and terrace area, a comfortable utility room and a toilet. From this floor we have access to the garden by different exits, which makes us have very nice views, and great luminosity, the summer terrace with a beautiful porch is without a perfect corner for meals and meetings. On the second floor we have the sleeping area with a master suite with large dressing room and bathroom, two double bedrooms and a bathroom, spacious and bright spaces. The top floor is a multipurpose area, with attic roof, bright and with double orientation, overlooking the Collserola mountain and Barcelona. The basement has space for 4 cars inside and in the outdoor area, but protected from the sun two more spaces. On this...