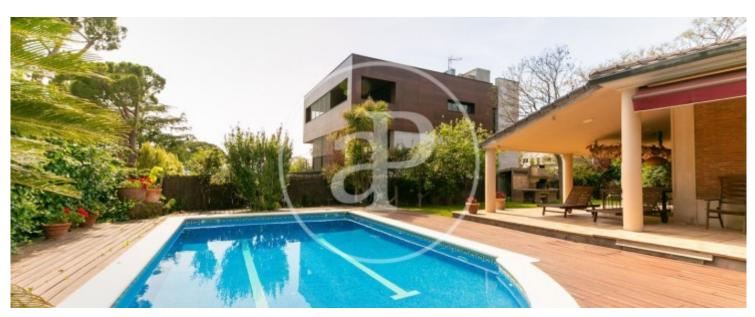

# Detached house of 550 meters built on a plot of 900 meters in the best area of Ciudad Diagonal in Esplugues de Llobregat.

It is a unique house, with lots of charm and made with high quality materials. The property is very comfortable and functional, with three floors plus the basement for garage. All floors are connected with an elevator. The first floor has a hall that leads to the large living room with fireplace and direct access to the beautiful garden and pool area. On this floor there is a large eat-in kitchen with an outside exit to the garden and terrace area, a comfortable utility room and a toilet. From this floor we have access to the garden by different exits, which makes us have very nice views, and great luminosity, the summer terrace with a beautiful porch is without a perfect corner for meals and meetings. On the second floor we have the sleeping area with a master suite with large dressing room and bathroom, two double bedrooms and a bathroom, spacious and bright spaces. The top floor is a multipurpose area, with attic roof, bright and with double orientation, overlooking the Collserola mountain and Barcelona. The basement has space for 4 cars inside and in the outdoor area, but protected from the sun two more spaces. On this...