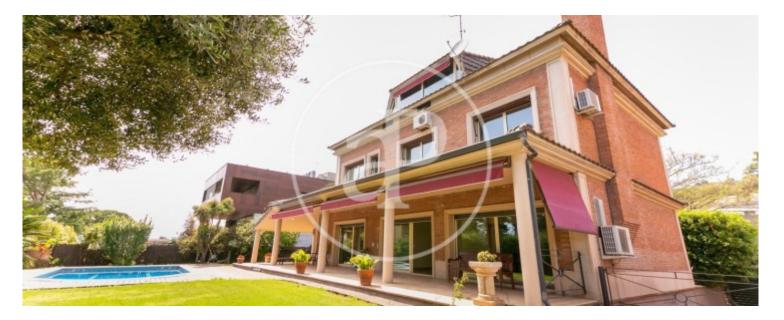

# Detached house of 550 meters built on a plot of 900 meters in the best area of Ciudad Diagonal in Esplugues de Llobregat.

It is a unique house, with lots of charm and made with high quality materials. The property is very comfortable and functional, with three floors plus the basement for garage. All floors are connected with an elevator. The first floor has a hall that leads to the large living room with fireplace and direct access to the beautiful garden and pool area. On this floor there is a large eat-in kitchen with an outside exit to the garden and terrace area, a comfortable utility room and a toilet. From this floor we have access to the garden by different exits, which makes us have very nice views, and great luminosity, the summer terrace with a beautiful porch is without a perfect corner for meals and meetings. On the second floor we have the sleeping area with a master suite with large dressing room and bathroom, two double bedrooms and a bathroom, spacious and bright spaces. The top floor is a multipurpose area, with attic roof, bright and with double orientation, overlooking the Collserola mountain and Barcelona. The basement has space for 4 cars inside and in the outdoor area, but protected from the sun two more spaces. On this...