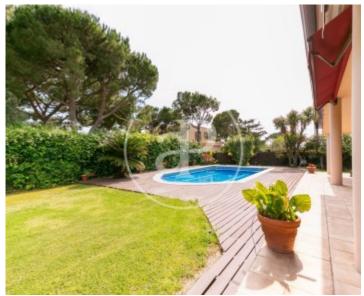

# Detached house of 550 meters built on a plot of 900 meters in the best area of Ciudad Diagonal in Esplugues de Llobregat.

It is a unique house, with lots of charm and made with high quality materials. The property is very comfortable and functional, with three floors plus the basement for garage. All floors are connected with an elevator. The first floor has a hall that leads to the large living room with fireplace and direct access to the beautiful garden and pool area. On this floor there is a large eat-in kitchen with an outside exit to the garden and terrace area, a comfortable utility room and a toilet. From this floor we have access to the garden by different exits, which makes us have very nice views, and great luminosity, the summer terrace with a beautiful porch is without a perfect corner for meals and meetings. On the second floor we have the sleeping area with a master suite with large dressing room and bathroom, two double bedrooms and a bathroom, spacious and bright spaces. The top floor is a multipurpose area, with attic roof, bright and with double orientation, overlooking the Collserola mountain and Barcelona. The basement has space for 4 cars inside and in the outdoor area, but protected from the sun two more spaces. On this...