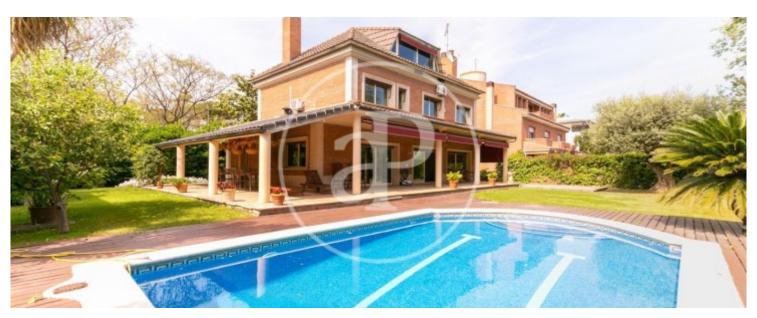

# Detached house of 550 meters built on a plot of 900 meters in the best area of Ciudad Diagonal in Esplugues de Llobregat.

It is a unique house, with lots of charm and made with high quality materials. The property is very comfortable and functional, with three floors plus the basement for garage. All floors are connected with an elevator. The first floor has a hall that leads to the large living room with fireplace and direct access to the beautiful garden and pool area. On this floor there is a large eat-in kitchen with an outside exit to the garden and terrace area, a comfortable utility room and a toilet. From this floor we have access to the garden by different exits, which makes us have very nice views, and great luminosity, the summer terrace with a beautiful porch is without a perfect corner for meals and meetings. On the second floor we have the sleeping area with a master suite with large dressing room and bathroom, two double bedrooms and a bathroom, spacious and bright spaces. The top floor is a multipurpose area, with attic roof, bright and with double orientation, overlooking the Collserola mountain and Barcelona. The basement has space for 4 cars inside and in the outdoor area, but protected from the sun two more spaces. On this...