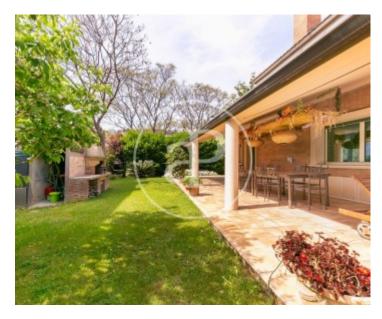

# Detached house of 550 meters built on a plot of 900 meters in the best area of Ciudad Diagonal in Esplugues de Llobregat.

It is a unique house, with lots of charm and made with high quality materials. The property is very comfortable and functional, with three floors plus the basement for garage. All floors are connected with an elevator. The first floor has a hall that leads to the large living room with fireplace and direct access to the beautiful garden and pool area. On this floor there is a large eat-in kitchen with an outside exit to the garden and terrace area, a comfortable utility room and a toilet. From this floor we have access to the garden by different exits, which makes us have very nice views, and great luminosity, the summer terrace with a beautiful porch is without a perfect corner for meals and meetings. On the second floor we have the sleeping area with a master suite with large dressing room and bathroom, two double bedrooms and a bathroom, spacious and bright spaces. The top floor is a multipurpose area, with attic roof, bright and with double orientation, overlooking the Collserola mountain and Barcelona. The basement has space for 4 cars inside and in the outdoor area, but protected from the sun two more spaces. On this...