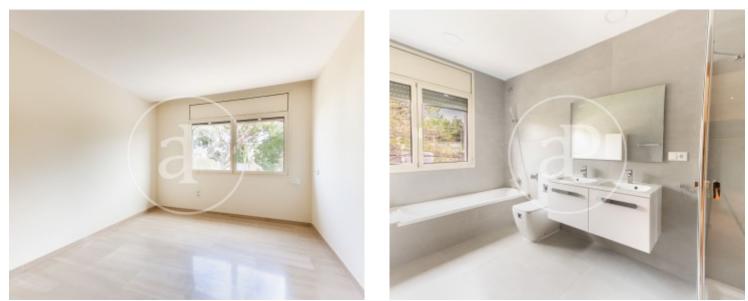

# Detached house of 550 meters built on a plot of 900 meters in the best area of Ciudad Diagonal in Esplugues de Llobregat.

It is a unique house, with lots of charm and made with high quality materials. The property is very comfortable and functional, with three floors plus the basement for garage. All floors are connected with an elevator. The first floor has a hall that leads to the large living room with fireplace and direct access to the beautiful garden and pool area. On this floor there is a large eat-in kitchen with an outside exit to the garden and terrace area, a comfortable utility room and a toilet. From this floor we have access to the garden by different exits, which makes us have very nice views, and great luminosity, the summer terrace with a beautiful porch is without a perfect corner for meals and meetings. On the second floor we have the sleeping area with a master suite with large dressing room and bathroom, two double bedrooms and a bathroom, spacious and bright spaces. The top floor is a multipurpose area, with attic roof, bright and with double orientation, overlooking the Collserola mountain and Barcelona. The basement has space for 4 cars inside and in the outdoor area, but protected from the sun two more spaces. On this...