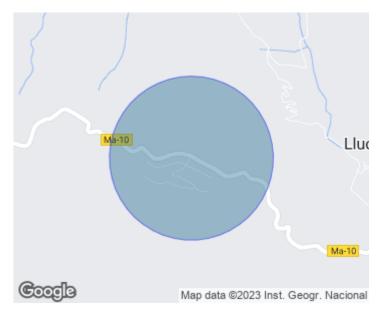

# **Building plot for sale with licence and project in Escorca**

Features

Price **315,000 €** 

This 1195sqm plot of land is magnificently located in the prestigious SON MASIP urbanization in Escorca, a town situated in the northern part of the SERRA DE TRAMUNTANA region, which borders Fornaluch, Sóller, Buñola, Alaró, Mancor del Valle, Selva, Campanet and Pollensa. The municipality includes the towns of Escorca, Lluch and Cala Tuent Puerto de la Calobra. From there it is 4,9kms to the beach of Sa Calobra, 6,6kms to the beach of Cala Tuent and 13,3kms to the beach of Sóller. This is an urban plot with licence to build a two storey house with swimming pool. The price includes the licence and the project which you can see in the published plans and renders. This is a great opportunity to build a luxury house in a privileged environment. Does this sound like a tempting