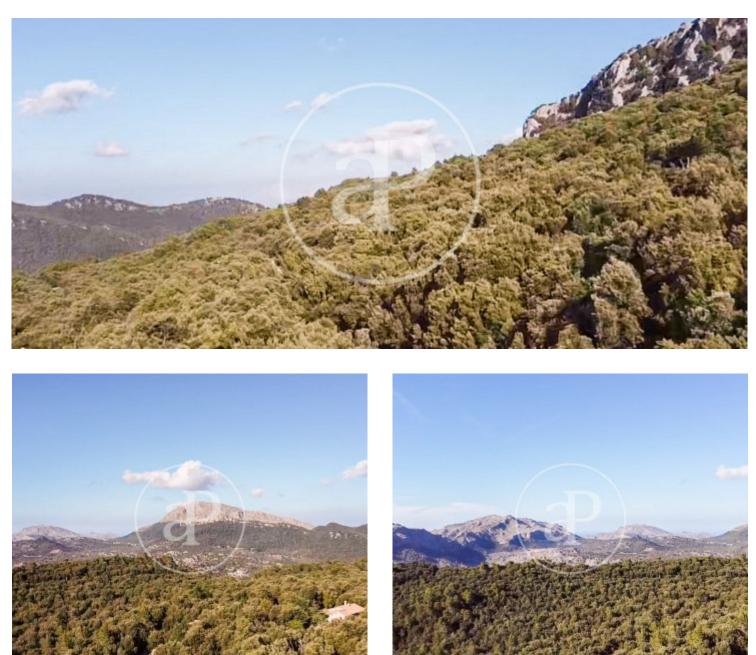

# **Building plot for sale with licence and project in Escorca**

Features

Price **315,000 €** 

This 1195sqm plot of land is magnificently located in the prestigious SON MASIP urbanization in Escorca, a town situated in the northern part of the SERRA DE TRAMUNTANA region, which borders Fornaluch, Sóller, Buñola, Alaró, Mancor del Valle, Selva, Campanet and Pollensa. The municipality includes the towns of Escorca, Lluch and Cala Tuent Puerto de la Calobra. From there it is 4,9kms to the beach of Sa Calobra, 6,6kms to the beach of Cala Tuent and 13,3kms to the beach of Sóller. This is an urban plot with licence to build a two storey house with swimming pool. The price includes the licence and the project which you can see in the published plans and renders. This is a great opportunity to build a luxury house in a privileged environment. Does this sound like a tempting