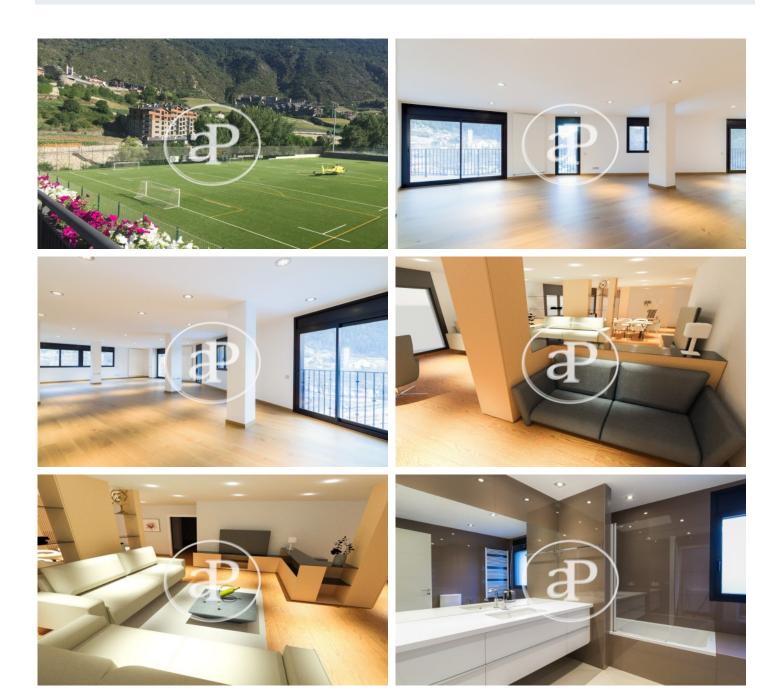

# Latest new build homes in Vila Park, Encamp

Luxury new development in the heart of Encamp that combines elegance, comfort and quality of life. With its generous spaces, luxury finishes, abundant sunlight, advanced technology and privileged location, it represents an exceptional opportunity for those looking to live in an exclusive and sophisticated environment. It is located just minutes from the Grandvalira ski resort, which can be accessed via the emblematic Funicamp. The apartments have an area of more than 230 m2, 3 bedrooms, 3 bathrooms, several storage rooms and parking spaces included in the price. In addition, the apartment offers a very spacious balcony, perfect for enjoying the views and relaxing outdoors. The spacious main living room is a bright and welcoming space, with large windows that let in plenty of sunlight and offer panoramic views of the surroundings. Adjacent to the living room is a spectacular kitchen with a central cooking island. The kitchen is fully equipped with state-of-the-art appliances, which will delight lovers of gastronomy and high-end cuisine. The apartment has three spacious and well distributed bedrooms. One of them is an impressive master suite, offering privacy and comfort. The other t [...]

#### FEATURES

Surface 233 m<sup>2</sup> / 7 m<sup>2</sup> terrace 3 Rooms 3 Toilets

- ✓ Views
- Heating
- Boxroom
- Backyard
- 🗸 Lift
- Concierge
- Has parking

Price 1,490,000 €

(Encamp)

Paseo de Gracia 85 Tel: 93 528 89 08 https://www.aproperties.es