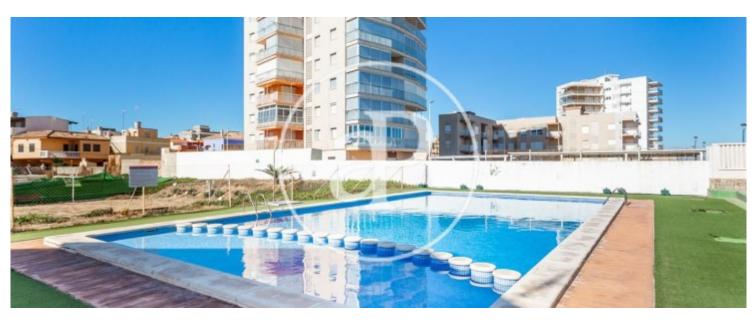

This cozy home offers a privileged location to live all year round or as a second residence by the sea. The distribution of the chalet is very comfortable and consists of four levels. In the basement, with an area of 83 m2, there is a space equipped to celebrate parties with friends and family, equipped with a bar, sofas and a dance floor in the style of the 80s. There is also a storage room on this floor. The chalet has parking for at least two cars. On the ground floor, measuring 65 m2, there is a spacious living room with access to a terrace, which has direct access to the street that leads to the beach. In addition, on this floor there is a toilet, a kitchen with a gallery and access to another terrace, as well as a staircase with an elevator for people with reduced mobility. On the first floor, measuring 65 m2, there are four bedrooms, three of them doubles, two of which have access to the terrace, and a full bathroom. The second floor is an attic that houses a large bedroom, a bathroom with a hydromassage bathtub and access to a large solarium terrace with sea views. The...