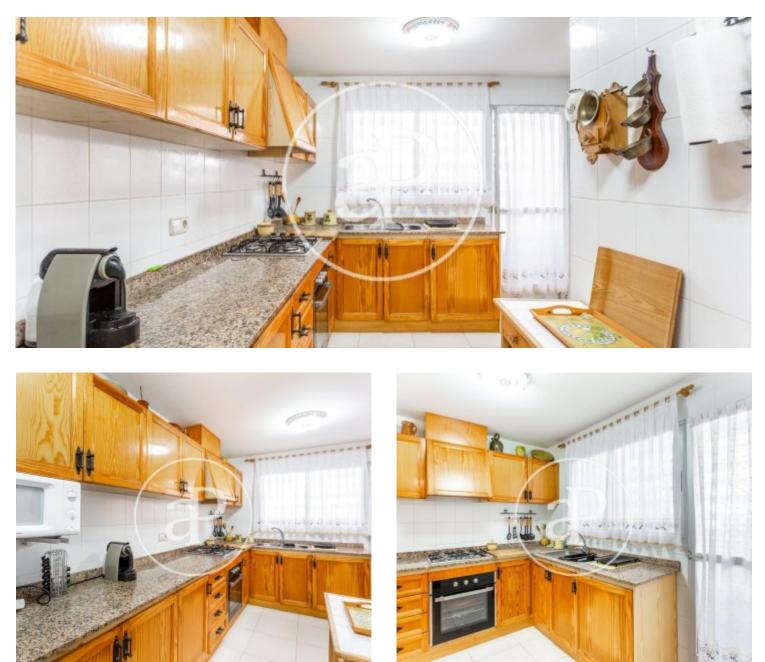

This cozy home offers a privileged location to live all year round or as a second residence by the sea. The distribution of the chalet is very comfortable and consists of four levels. In the basement, with an area of 83 m2, there is a space equipped to celebrate parties with friends and family, equipped with a bar, sofas and a dance floor in the style of the 80s. There is also a storage room on this floor. The chalet has parking for at least two cars. On the ground floor, measuring 65 m2, there is a spacious living room with access to a terrace, which has direct access to the street that leads to the beach. In addition, on this floor there is a toilet, a kitchen with a gallery and access to another terrace, as well as a staircase with an elevator for people with reduced mobility. On the first floor, measuring 65 m2, there are four bedrooms, three of them doubles, two of which have access to the terrace, and a full bathroom. The second floor is an attic that houses a large bedroom, a bathroom with a hydromassage bathtub and access to a large solarium terrace with sea views. The...