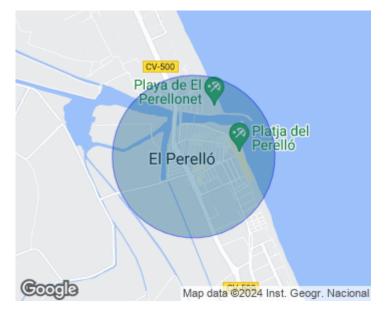

# Flat for sale in Sueca

Features

Price 145,000 €

Welcome to this exclusive opportunity to acquire a beautiful apartment in Sueca with aProperties! Sueca, renowned for its coastal charm and paradisiacal beaches, offers an idyllic lifestyle just steps from the Mediterranean. This exceptional apartment, with a privileged location, offers 100 square meters of elegance and comfort, as well as a spacious 12 square meter terrace with impressive sea views. Upon entering the home, you will be greeted by a spacious hall that will lead you to the common areas, the living room and the kitchen, as well as the 3 generous bedrooms. The contemporary bathroom adds a touch of modernity, while the complete renovation and furnishings of the apartment ensure that each space reflects style and functionality. Discover how this charming apartment in Sueca, just 3 minutes