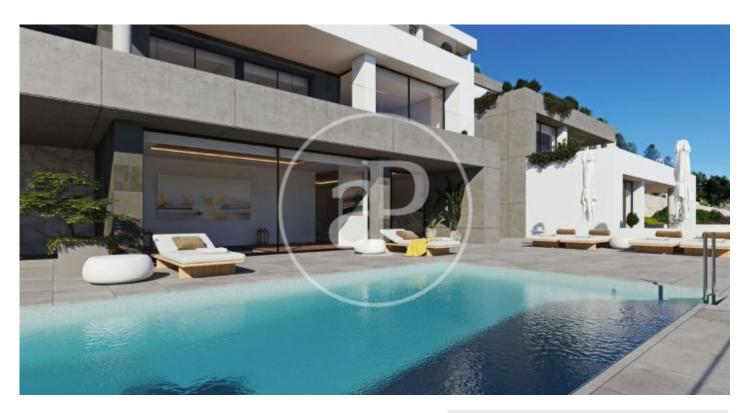

## New building (work) for sale with Terrace in Denia

new building (work) with Terrace and views in Denia., swimming pool, parking space, air conditioning, fitted wardrobes, laundry room, heating and storage room.

## Denia

Surface 257 m<sup>2</sup> - 284 m<sup>2</sup> Completion Q2 2024

- ✓ Views
- ✓ Has parking
- ✓ Heating
- ✓ Boxroom
- ✓ AACC
- ✓ Terrace
- ✓ Pool
- ✓ Security

Price from 515,000 €

(Denia) Ref: ONV2306002