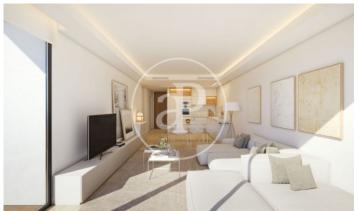

## New building (work) for sale with Terrace in Denia

new building (work) with Terrace and views in Denia., swimming pool, parking space, air conditioning, fitted wardrobes, laundry room, heating and storage room.

## Denia

Surface 257 m<sup>2</sup> - 284 m<sup>2</sup> Completion Q2 2024

- ✓ Views
- ✓ Has parking
- ✓ Heating
- ✓ Boxroom
- ✓ AACC
- ✓ Terrace
- ✓ Pool
- ✓ Security

Price from 515,000 €

(Denia) Ref: ONV2306002