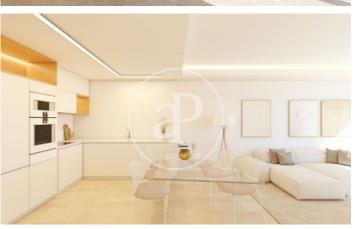

## New building (work) for sale with Terrace in Denia

new building (work) with Terrace and views in Denia., swimming pool, parking space, air conditioning, fitted wardrobes, laundry room, heating and storage room.

## Denia

Surface 257 m<sup>2</sup> - 284 m<sup>2</sup> Completion Q2 2024

- ✓ Views
- ✓ Has parking
- ✓ Heating
- ✓ Boxroom
- ✓ AACC
- ✓ Terrace
- ✓ Pool
- ✓ Security

Price from 515,000 €

(Denia) Ref: ONV2306002