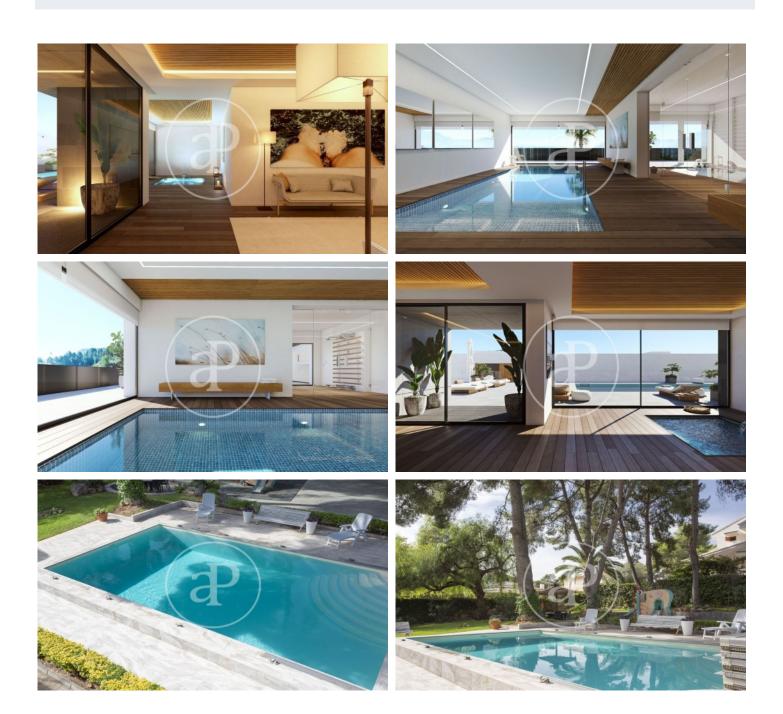

## New building (work) for sale with Terrace in Denia

new building (work) with Terrace and views in Denia., swimming pool, parking space, air conditioning, fitted wardrobes, laundry room, heating and storage room.

## Denia

Surface 257 m<sup>2</sup> - 284 m<sup>2</sup> Completion Q2 2024

- ✓ Views
- ✓ Has parking
- ✓ Heating
- ✓ Boxroom
- ✓ AACC
- ✓ Terrace
- ✓ Pool
- ✓ Security

Price from 515,000 €

(Denia) Ref: ONV2306002