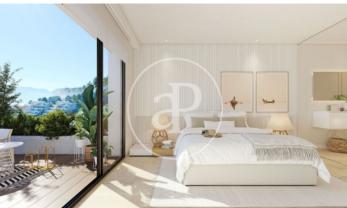

## New building (work) for sale with Terrace in Denia

new building (work) with Terrace and views in Denia., swimming pool, parking space, air conditioning, fitted wardrobes, laundry room, heating and storage room.

## Denia

Surface 257 m<sup>2</sup> - 284 m<sup>2</sup> Completion Q2 2024

- ✓ Views
- ✓ Has parking
- ✓ Heating
- ✓ Boxroom
- ✓ AACC
- ✓ Terrace
- ✓ Pool
- ✓ Security

Price from 515,000 €

(Denia) Ref: ONV2306002