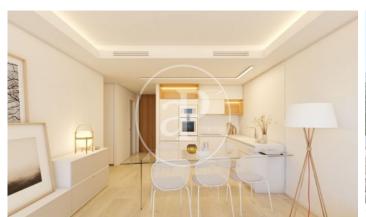

## New building (work) for sale with Terrace in Denia

new building (work) with Terrace and views in Denia., swimming pool, parking space, air conditioning, fitted wardrobes, laundry room, heating and storage room.

## Denia

Surface 257 m<sup>2</sup> - 284 m<sup>2</sup> Completion Q2 2024

- ✓ Views
- ✓ Has parking
- ✓ Heating
- ✓ Boxroom
- ✓ AACC
- ✓ Terrace
- ✓ Pool
- ✓ Security

Price from 515,000 €

(Denia) Ref: ONV2306002