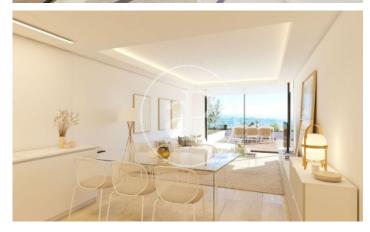

## New building (work) for sale with Terrace in Denia

new building (work) with Terrace and views in Denia., swimming pool, parking space, air conditioning, fitted wardrobes, laundry room, heating and storage room.

## Denia

Surface 257 m<sup>2</sup> - 284 m<sup>2</sup> Completion Q2 2024

- ✓ Views
- ✓ Has parking
- ✓ Heating
- ✓ Boxroom
- ✓ AACC
- ✓ Terrace
- ✓ Pool
- ✓ Security

Price from 515,000 €

(Denia) Ref: ONV2306002