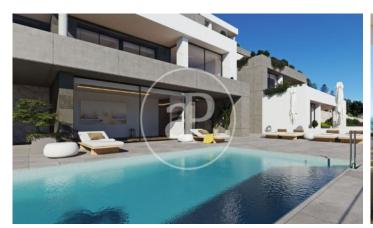

## New building (work) for sale with Terrace in Denia

new building (work) with Terrace and views in Denia., swimming pool, parking space, air conditioning, fitted wardrobes, laundry room, heating and storage room.

## Denia

Surface 257 m<sup>2</sup> - 284 m<sup>2</sup> Completion Q2 2024

- ✓ Views
- ✓ Has parking
- ✓ Heating
- ✓ Boxroom
- ✓ AACC
- ✓ Terrace
- ✓ Pool
- ✓ Security

Price from 515,000 €

(Denia) Ref: ONV2306002