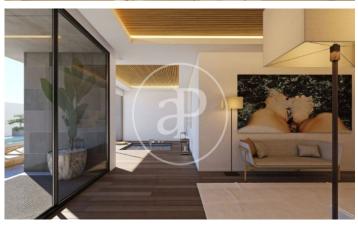

## New building (work) for sale with Terrace in Denia

new building (work) with Terrace and views in Denia., swimming pool, parking space, air conditioning, fitted wardrobes, laundry room, heating and storage room.

## Denia

Surface 257 m<sup>2</sup> - 284 m<sup>2</sup> Completion Q2 2024

- ✓ Views
- ✓ Has parking
- ✓ Heating
- ✓ Boxroom
- ✓ AACC
- ✓ Terrace
- ✓ Pool
- ✓ Security

Price from 515,000 €

(Denia) Ref: ONV2306002