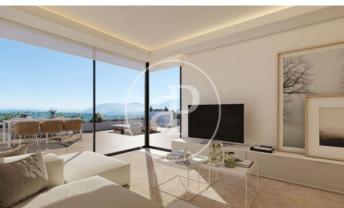

## New building (work) for sale with Terrace in Denia

new building (work) with Terrace and views in Denia., swimming pool, parking space, air conditioning, fitted wardrobes, laundry room, heating and storage room.

## Denia

Surface 257 m<sup>2</sup> - 284 m<sup>2</sup> Completion Q2 2024

- ✓ Views
- ✓ Has parking
- ✓ Heating
- ✓ Boxroom
- ✓ AACC
- ✓ Terrace
- ✓ Pool
- ✓ Security

Price from 515,000 €

(Denia) Ref: ONV2306002