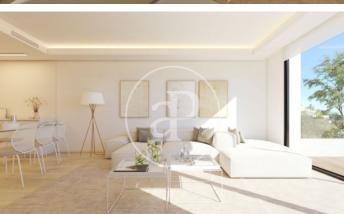

## New building (work) for sale with Terrace in Denia

new building (work) with Terrace and views in Denia., swimming pool, parking space, air conditioning, fitted wardrobes, laundry room, heating and storage room.

## Denia

Surface 257 m<sup>2</sup> - 284 m<sup>2</sup> Completion Q2 2024

- ✓ Views
- ✓ Has parking
- ✓ Heating
- ✓ Boxroom
- ✓ AACC
- ✓ Terrace
- ✓ Pool
- ✓ Security

Price from 515,000 €

(Denia) Ref: ONV2306002