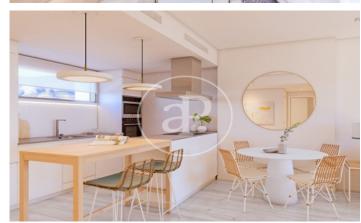

## New building (work) for sale with Terrace in Denia

new building (work) with Terrace and views in Denia., swimming pool, gymnasium, parking space, air conditioning, fitted wardrobes, laundry room, balcony, garden, heating and storage room.

## Denia

Surface 98 m² - 117 m² Units 55

Completion Q4 2023

- ✓ Views
- ✓ Gym
- ✓ Heating
- ✓ Lift
- ✓ Boxroom
- Security
- ✓ AACC
- ✓ Has parking
- A -
- ✓ Terrace
- ✓ Backyard
- ✓ Pool

Price from 273,000 €