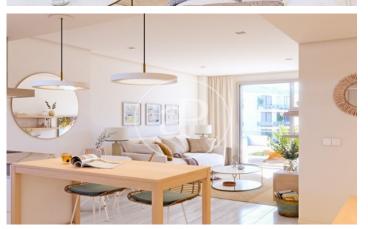

## New building (work) for sale with Terrace in Denia

new building (work) with Terrace and views in Denia., swimming pool, gymnasium, parking space, air conditioning, fitted wardrobes, laundry room, balcony, garden, heating and storage room.

## Denia

Surface 98 m² - 117 m² Units 55

Completion Q4 2023

- ✓ Views
- ✓ Gym
- ✓ Heating
- ✓ Lift
- ✓ Boxroom
- Security
- ✓ AACC
- ✓ Has parking
- A -
- ✓ Terrace
- ✓ Backyard
- ✓ Pool

Price from 273,000 €