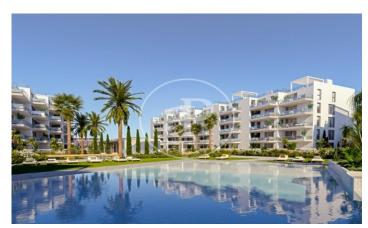

## New building (work) for sale with Terrace in Denia

new building (work) with Terrace and views in Denia., swimming pool, gymnasium, parking space, air conditioning, fitted wardrobes, laundry room, balcony, garden, heating and storage room.

## Denia

Surface 98 m² - 117 m² Units 55

Completion Q4 2023

- ✓ Views
- ✓ Gym
- ✓ Heating
- ✓ Lift
- ✓ Boxroom
- Security
- ✓ AACC
- ✓ Has parking
- A -
- ✓ Terrace
- ✓ Backyard
- ✓ Pool

Price from 273,000 €