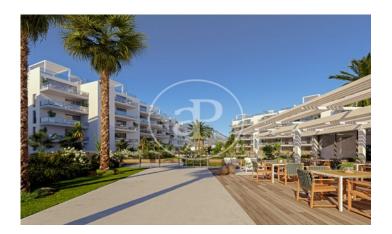

## New building (work) for sale with Terrace in Denia

new building (work) with Terrace and views in Denia., swimming pool, gymnasium, parking space, air conditioning, fitted wardrobes, laundry room, balcony, garden, heating and storage room.

## Denia

Surface 98 m² - 117 m² Units 55

Completion Q4 2023

- ✓ Views
- ✓ Gym
- ✓ Heating
- ✓ Lift
- ✓ Boxroom
- Security
- ✓ AACC
- ✓ Has parking
- A -
- ✓ Terrace
- ✓ Backyard
- ✓ Pool

Price from 273,000 €