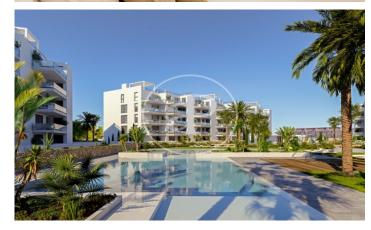

## New building (work) for sale with Terrace in Denia

new building (work) with Terrace and views in Denia., swimming pool, gymnasium, parking space, air conditioning, fitted wardrobes, laundry room, balcony, garden, heating and storage room.

## Denia

Surface 98 m² - 117 m² Units 55

Completion Q4 2023

- ✓ Views
- ✓ Gym
- ✓ Heating
- ✓ Lift
- ✓ Boxroom
- Security
- ✓ AACC
- ✓ Has parking
- A -
- ✓ Terrace
- ✓ Backyard
- ✓ Pool

Price from 273,000 €