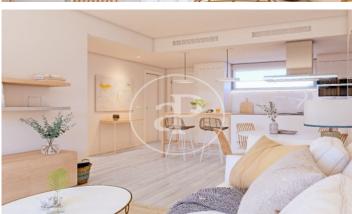

## New building (work) for sale with Terrace in Denia

new building (work) with Terrace and views in Denia., swimming pool, gymnasium, parking space, air conditioning, fitted wardrobes, laundry room, balcony, garden, heating and storage room.

## Denia

Surface 98 m² - 117 m² Units 55

Completion Q4 2023

- ✓ Views
- ✓ Gym
- ✓ Heating
- ✓ Lift
- ✓ Boxroom
- Security
- ✓ AACC
- ✓ Has parking
- A -
- ✓ Terrace
- ✓ Backyard
- ✓ Pool

Price from 273,000 €