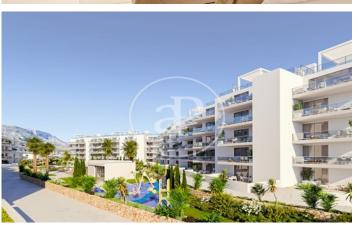

## New building (work) for sale with Terrace in Denia

new building (work) with Terrace and views in Denia., swimming pool, gymnasium, parking space, air conditioning, fitted wardrobes, laundry room, balcony, garden, heating and storage room.

## Denia

Surface 98 m² - 117 m² Units 55

Completion Q4 2023

- ✓ Views
- ✓ Gym
- ✓ Heating
- ✓ Lift
- ✓ Boxroom
- Security
- ✓ AACC
- ✓ Has parking
- A -
- ✓ Terrace
- ✓ Backyard
- ✓ Pool

Price from 273,000 €