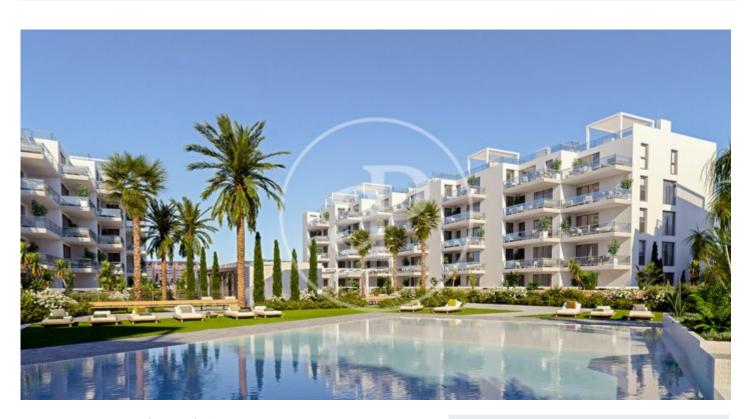

## New building (work) for sale with Terrace in Denia

new building (work) with Terrace and views in Denia., swimming pool, gymnasium, parking space, air conditioning, fitted wardrobes, laundry room, balcony, garden, heating and storage room.

## Denia

Surface 98 m² - 117 m² Units 55

Completion Q4 2023

- ✓ Views
- ✓ Gym
- ✓ Heating
- ✓ Lift
- ✓ Boxroom
- Security
- ✓ AACC
- ✓ Has parking
- A -
- ✓ Terrace
- ✓ Backyard
- ✓ Pool

Price from 273,000 €