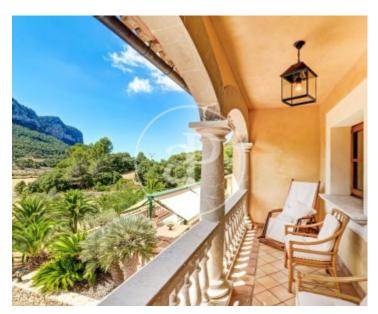

This majestic finca, with spectacular views of the Tramontana mountains, is located in the municipality of Bunyola, in the area of Orient, close to Soller and 10km from the golf course of Son Termes.

The main house is accessed through beautiful gardens with trees and local vegetation. The entrance hall gives access to two large living rooms, one of them with fireplace, library, separate dining room and large kitchen with breakfast area. All the rooms are exterior with access to a porch that surrounds the house forming a landscaped cloister. The double height entrance has a staircase leading to the upper floor where the bedrooms are located with en suite bathrooms and

a terrace with views of the mountains. The pool area is reached via a path surrounded by centenary olive trees where you can enjoy a porch and a solarium. In addition, there is a separate guest house. Can you imagine living here?