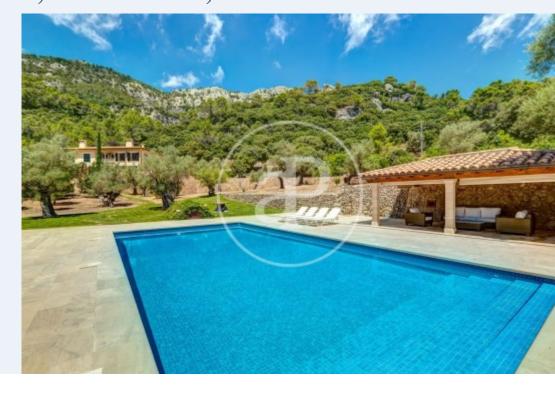

This majestic finca, with spectacular views of the Tramontana mountains, is located in the municipality of Bunyola, in the area of Orient, close to Soller and 10km from the golf course of Son Termes.

The main house is accessed through beautiful gardens with trees and local vegetation. The entrance hall gives access to two large living rooms, one of them with fireplace, library, separate dining room and large kitchen with breakfast area. All the rooms are exterior with access to a porch that surrounds the house forming a landscaped cloister. The double height entrance has a staircase leading to the upper floor where the bedrooms are located with en suite bathrooms and

a terrace with views of the mountains. The pool area is reached via a path surrounded by centenary olive trees where you can enjoy a porch and a solarium. In addition, there is a separate guest house. Can you imagine living here?