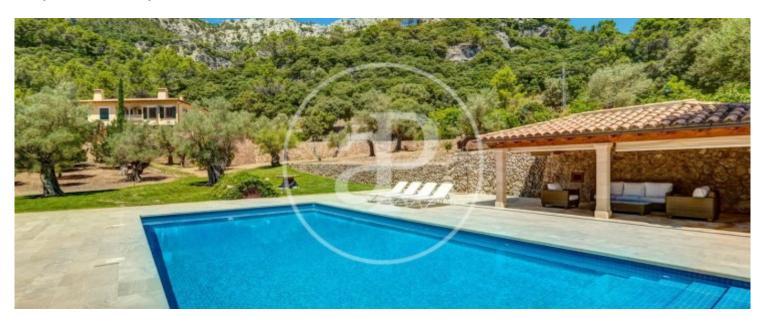

This majestic finca, with spectacular views of the Tramontana mountains, is located in the municipality of Bunyola, in the area of Orient, close to Soller and 10km from the golf course of Son Termes.

The main house is accessed through beautiful gardens with trees and local vegetation. The entrance hall gives access to two large living rooms, one of them with fireplace, library, separate dining room and large kitchen with breakfast area. All the rooms are exterior with access to a porch that surrounds the house forming a landscaped cloister. The double height entrance has a staircase leading to the upper floor where the bedrooms are located with en suite bathrooms and

a terrace with views of the mountains. The pool area is reached via a path surrounded by centenary olive trees where you can enjoy a porch and a solarium. In addition, there is a separate guest house. Can you imagine living here?