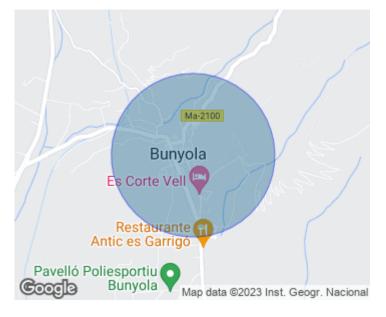

With a surface area of 684 sqm and possibility to divide into two building plots, as the minimum plot size is 300 sqm. It is possible to build up to 2 dwellings with basement, ground floor and upper floor, as well as garage and swimming pool or simply a nice house. Bunyola is a beautiful and quiet village on the southern slope of the Tramuntana mountain range, only 30 minutes away from Palma (16 km), ideal as a permanent residence or as a second home. **Contact us,** we will be happy to assist you, to offer you more details and information.