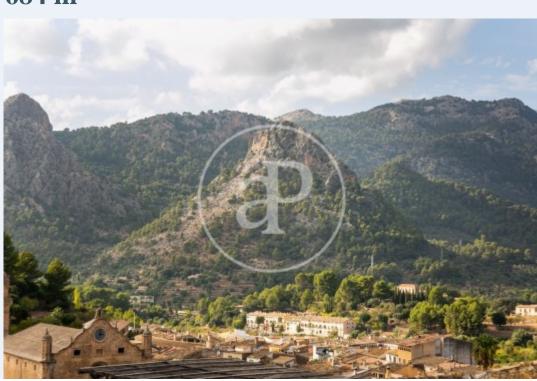

## Urban building land with mountain views in Bunyola

Features

Surface 684 m<sup>2</sup>

Price **380,000 €** 

With incredible views of Bunyola and the mountains, this urban building plot is located in the upper part of the village.

With a surface area of 684 sqm and possibility to divide into two building plots, as the minimum plot size is 300 sqm. It is possible to build up to 2 dwellings with basement, ground floor and upper floor, as well as garage and swimming pool or simply a nice house. Bunyola is a beautiful and quiet village on the southern slope of the Tramuntana mountain range, only 30 minutes away from Palma (16 km), ideal as a permanent residence or as a second home. **Contact us,** we will be happy to assist you, to offer you more details and information.