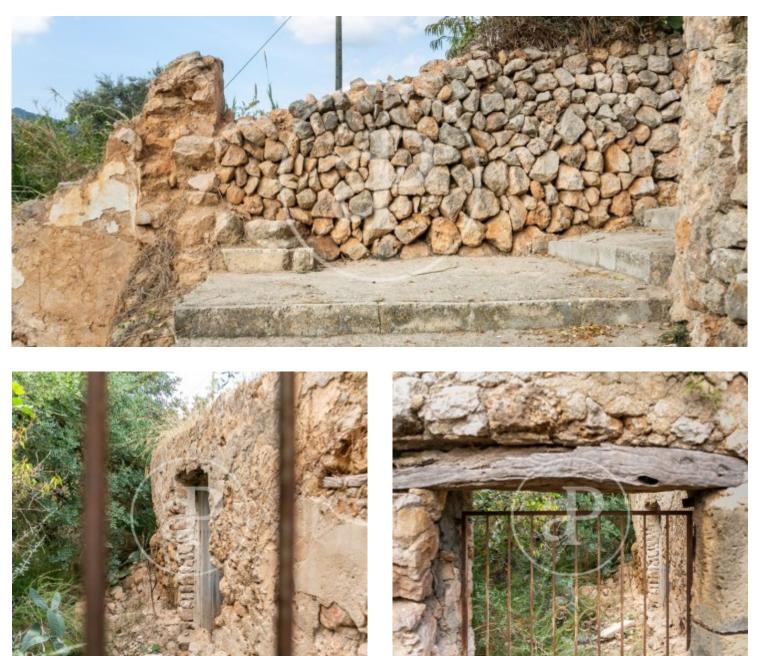

## Urban building land with mountain views in Bunyola

Features

Surface 684 m<sup>2</sup>

Price **380,000 €** 

With incredible views of Bunyola and the mountains, this urban building plot is located in the upper part of the village.

With a surface area of 684 sqm and possibility to divide into two building plots, as the minimum plot size is 300 sqm. It is possible to build up to 2 dwellings with basement, ground floor and upper floor, as well as garage and swimming pool or simply a nice house. Bunyola is a beautiful and quiet village on the southern slope of the Tramuntana mountain range, only 30 minutes away from Palma (16 km), ideal as a permanent residence or as a second home. **Contact us,** we will be happy to assist you, to offer you more details and information.