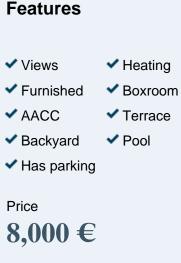

## SPECTACULAR HOUSE WITH POOL IN SA COMA DE BUNYOLA.

This beautiful house with four bedrooms and three bathrooms is located only 20 minutes away from Palma in a very quiet area with beautiful views to the Tramuntana mountains. It is a new construction from 2020. A modern, minimalistic design house with large windows throughout the living room and the open plan kitchen, fully equipped with all electrical appliances. All rooms have air conditioning and fitted wardrobes and large windows. From the living room there is access to the very large and equipped terrace with a table to enjoy outdoor meals and enjoy the Mediterranean climate and a sofa area. The swimming pool and the garden with palm trees, cypresses and olive trees are the perfect frame for this house surrounded by the green of the mountains. AVAILABLE ONLY FOR SHORT STAYS (MINIMUM 32 NIGHTS) - PRICES ON REQUEST. CAN YOU IMAGINE LIVING HERE?