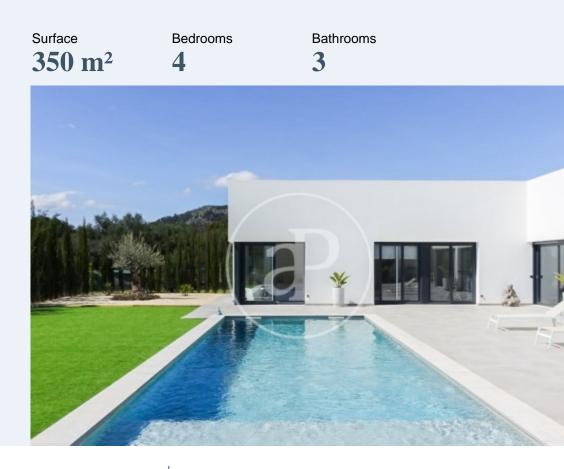

## SPECTACULAR HOUSE WITH POOL IN SA COMA DE BUNYOLA.

This beautiful house with four bedrooms and three bathrooms is located only 20 minutes away from Palma in a very quiet area with beautiful views to the Tramuntana mountains. It is a new construction from 2020. A modern, minimalistic design house with large windows throughout the living room and the open plan kitchen, fully equipped with all electrical appliances. All rooms have air conditioning and fitted wardrobes and large windows. From the living room there is access to the very large and equipped terrace with a table to enjoy outdoor meals and enjoy the Mediterranean climate and a sofa area. The swimming pool and the garden with palm trees, cypresses and olive trees are the perfect frame for this house surrounded by the green of the mountains. AVAILABLE ONLY FOR SHORT STAYS (MINIMUM 32 NIGHTS) - PRICES ON REQUEST. CAN YOU IMAGINE LIVING HERE?