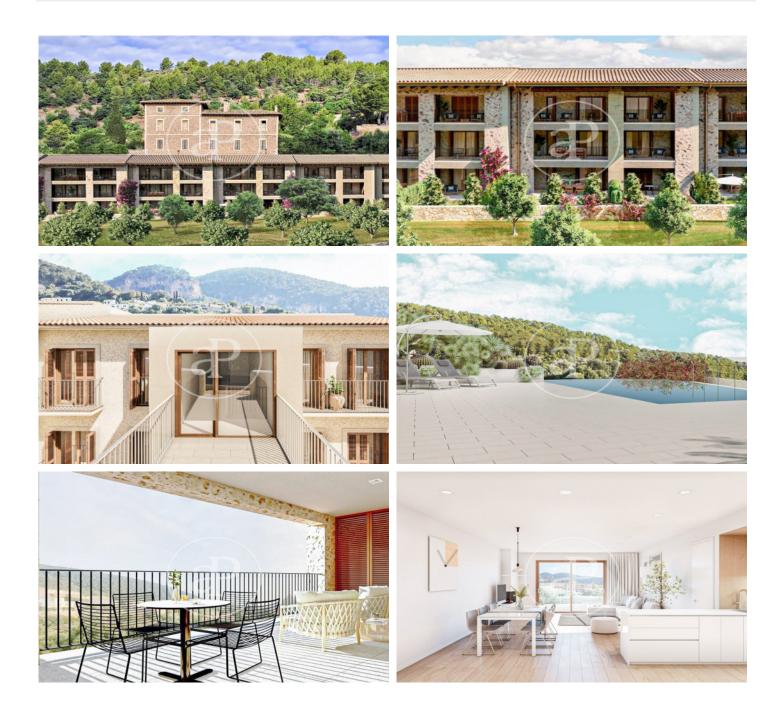

# Apartments, penthouses, ground floor apartments for sale of New Construction with panoramic views in Bunyola

Situated in the upper part of Bunyola with excellent views of the mountains and the sea, this development of new build homes with garden areas and swimming pool offers design, charm with its original character of the typical Mallorcan village houses with a combination of natural stone façade and rustic waterproof mortar and Mallorcan shutters. Consists of spacious two and three bedroom flats of high quality with fitted wardrobes, one of them en suite, all exterior with balcony or terrace, open plan kitchen to the large living/dining room with pre-installation for fireplace and access to the porch of 13-17sqm with views to the mountains. There are three types of houses: ground floor with porch and garden at the front and terrace at the back, first floor with porch and balcony and second floor/attic with porch, balcony and solarium on the attic floor. The equipment offers high quality details and finishes as well as current performance and energy saving techniques in its installations. Floating laminated parquet or porcelain stoneware floors in wet areas, smooth white lacquered interior carpentry with flush with the wall and stainless steel handles, exterior carpentry with [...]

### **FEATURES**

Surface 113 m<sup>2</sup> / 64 m<sup>2</sup> terrace 3 Rooms 2 Toilets

- ✓ Views
- ✓ Heating
- ✓ Boxroom
- ✓ AACC
- ✓ Terrace
- Backyard
- Pool

🗸 Lift

🗸 Has parking

Price 575,000 €

Calle Unió 9 Tel: 871 16 01 60 https://www.aproperties.es